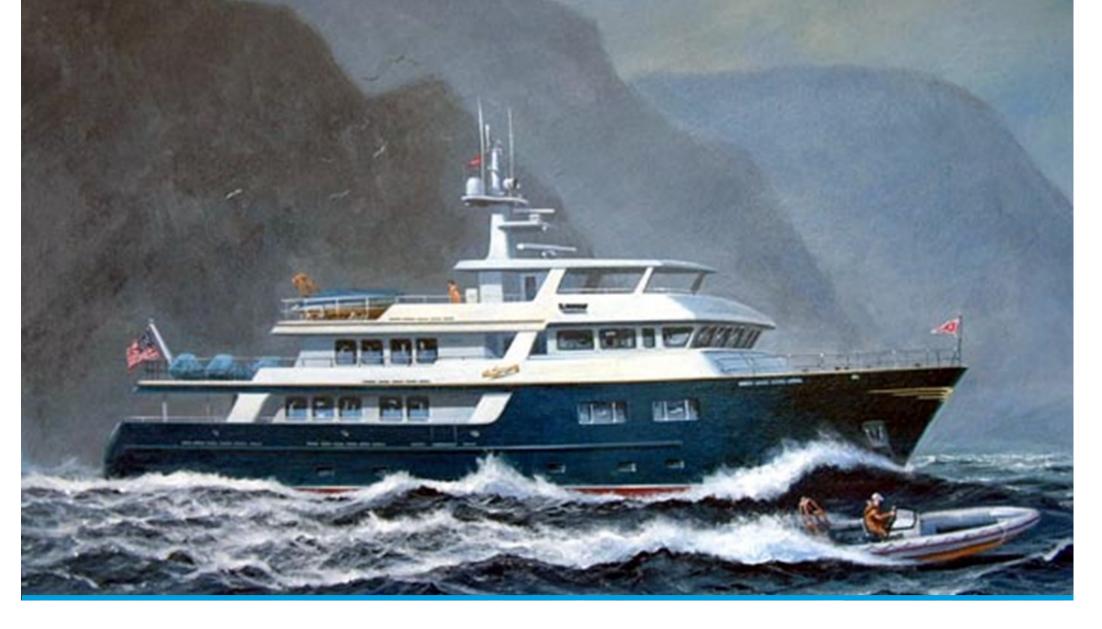

## ALL OCEAN YACHTS 120' LONG RANGE YACHT

ALL OCEAN YACHTS

MAIN DECK

BELOW DECK

## **MAIN CHARACTERISTICS**

|  | GUEST | ACCO | MMODA | TION |
|--|-------|------|-------|------|
|--|-------|------|-------|------|

| LENGTH:           | 120' (36.58m)       |
|-------------------|---------------------|
| BEAM:             | 8.83m / 29ft        |
| HULL:             | Steel               |
| GROSS TONNAGE:    | 430 GT              |
| CRUISING SPEED:   | 12 Knots            |
| INTERIOR DESIGNER | Michael Kirschstein |
| YEAR:             | 2025                |
| FLAG:             | Cayman              |
| CREW CABINS:      | 6                   |
|                   |                     |