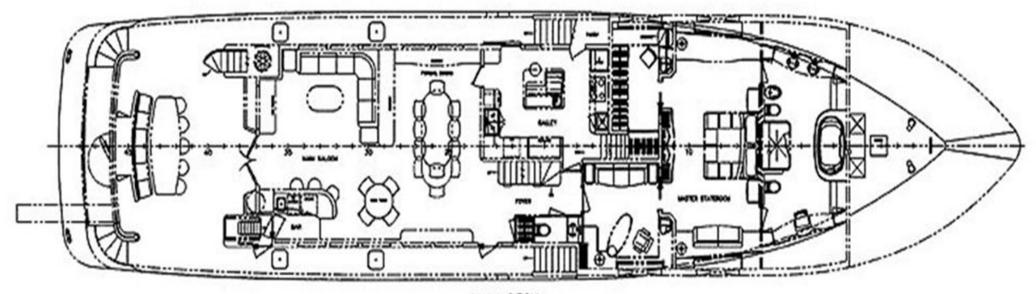

## ALL OCEAN YACHTS 120' LONG RANGE YACHT

ALL OCEAN YACHTS

MAIN DECK

BELOW DECK