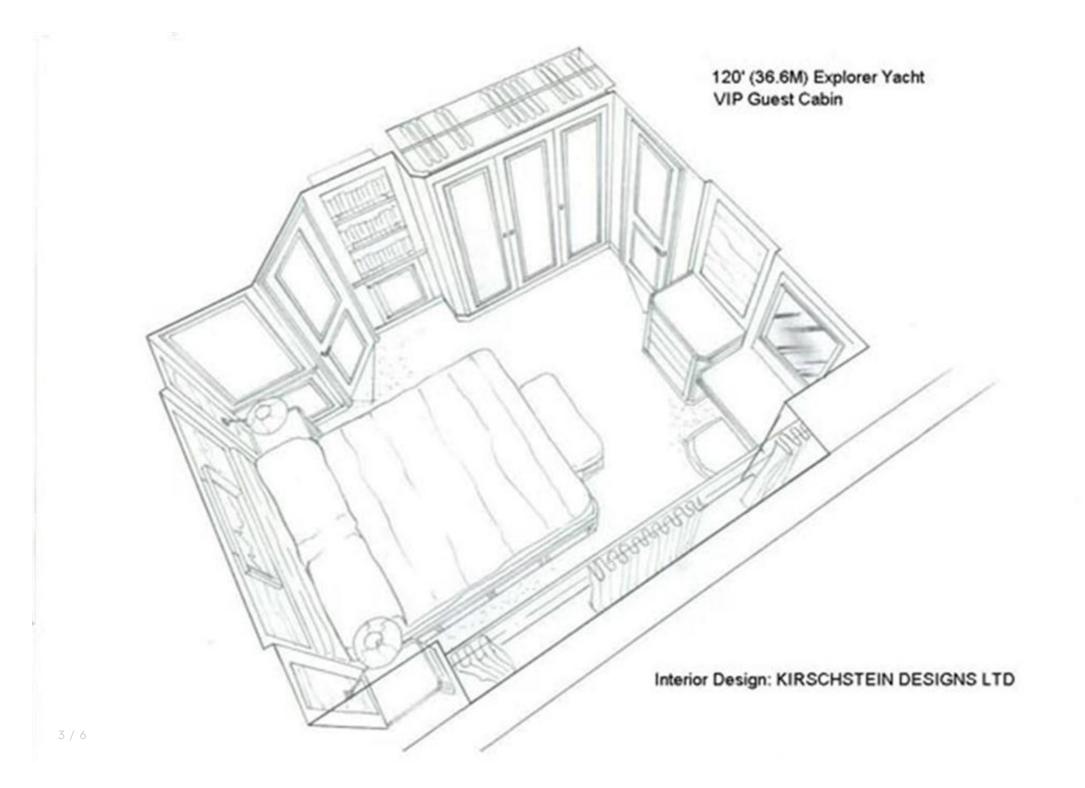

## ALL OCEAN YACHTS 120' LONG RANGE YACHT

ALL OCEAN YACHTS

MAIN DECK

BELOW DECK