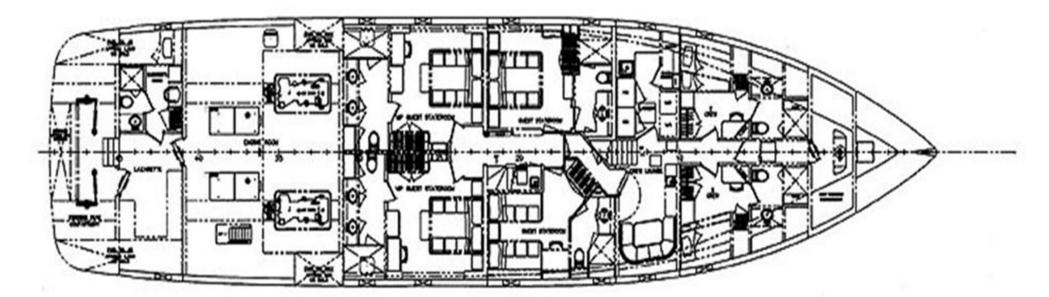

## ALL OCEAN YACHTS 120' LONG RANGE YACHT

ALL OCEAN YACHTS

MAIN DECK

BELOW DECK