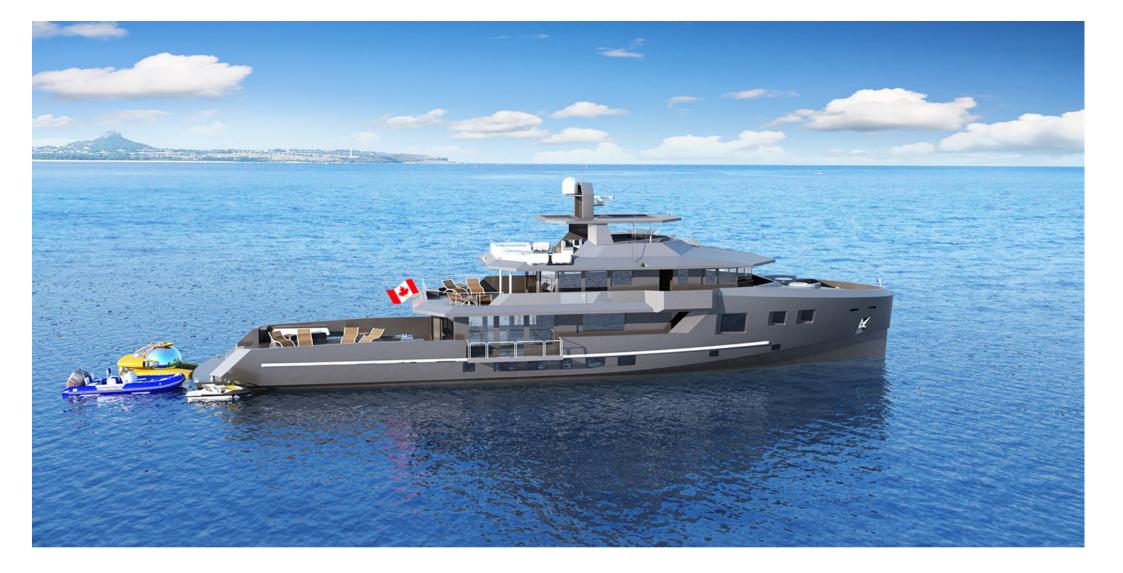

ALL OCEAN YACHTS

**KK** SUPERYACHTS

ALL OCEAN YACHTS-BRAY OCEAN ROVER 132

Y

9

4/7

REV. DATE JAN. 2015

## **MAIN CHARACTERISTICS**

## **GUEST ACCOMMODATION**

| LENGTH:           | 132' (40.23m)      |
|-------------------|--------------------|
| BEAM:             | 9.37m / 31ft       |
| DRAFT:            | 8' 2" (2.49m)      |
| HULL:             | Steel              |
| MAX SPEED:        | 14 Knots           |
| CRUISING SPEED:   | 12 Knots           |
| INTERIOR DESIGNER | Kirschstein Design |
| YEAR:             | 2025               |
| FLAG:             | Marshall Islands   |
| CREW CABINS:      | 9                  |

| GUESTS: | 12 |
|---------|----|
| SLEEPS: | 5  |