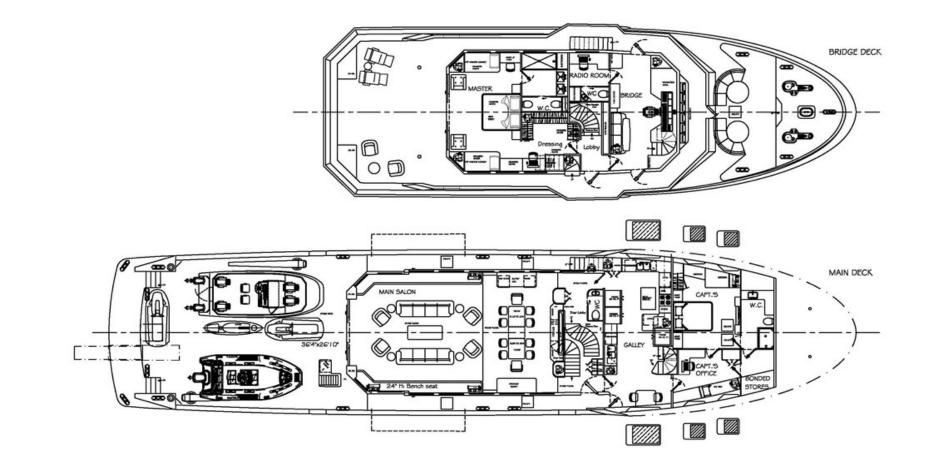

## **MAIN CHARACTERISTICS**

## **GUEST ACCOMMODATION**

| LENGTH:           | 132' (40.23m)      |
|-------------------|--------------------|
| BEAM:             | 9.37m / 31ft       |
| DRAFT:            | 8' 2" (2.49m)      |
| HULL:             | Steel              |
| MAX SPEED:        | 14 Knots           |
| CRUISING SPEED:   | 12 Knots           |
| INTERIOR DESIGNER | Kirschstein Design |
| YEAR:             | 2025               |
| FLAG:             | Marshall Islands   |
| CREW CABINS:      | 9                  |

| GUESTS: | 12 |
|---------|----|
| SLEEPS: | 5  |