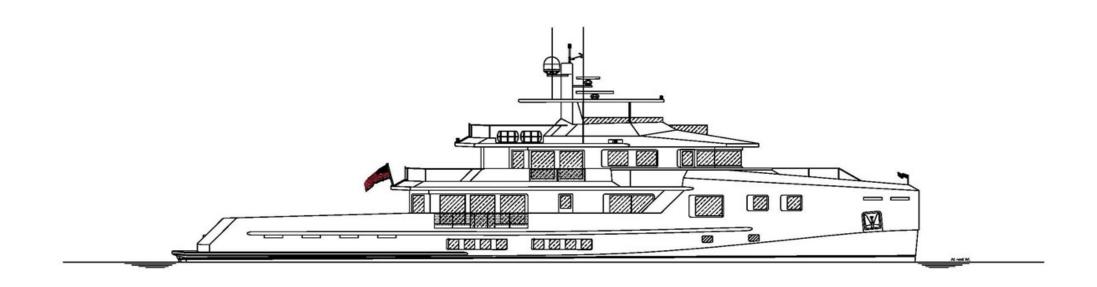

ALL OCEAN YACHTS

**KK** SUPERYACHTS

ALL OCEAN YACHTS-BRAY OCEAN ROVER 132

Y

9

4/7

REV. DATE JAN. 2015

## **MAIN CHARACTERISTICS**

## **GUEST ACCOMMODATION**

| LENGTH:           | 132' (40.23m)      |
|-------------------|--------------------|
| BEAM:             | 9.37m / 31ft       |
| DRAFT:            | 8' 2" (2.49m)      |
| HULL:             | Steel              |
| MAX SPEED:        | 14 Knots           |
| CRUISING SPEED:   | 12 Knots           |
| INTERIOR DESIGNER | Kirschstein Design |
| YEAR:             | 2025               |
| FLAG:             | Marshall Islands   |
| CREW CABINS:      | 9                  |