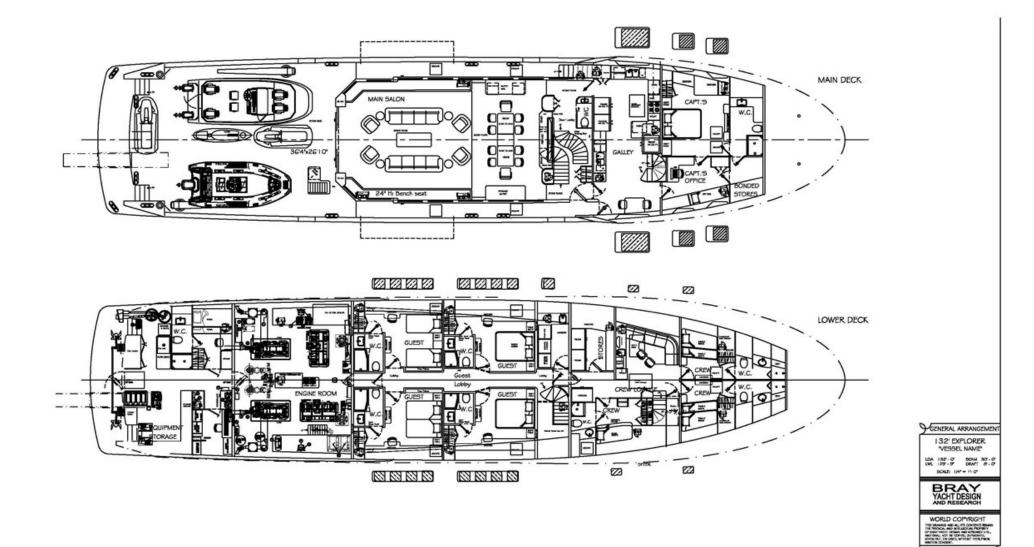

## **MAIN CHARACTERISTICS**

## **GUEST ACCOMMODATION**

| LENGTH:           | 132' (40.23m)      |
|-------------------|--------------------|
| BEAM:             | 9.37m / 31ft       |
| DRAFT:            | 8' 2" (2.49m)      |
| HULL:             | Steel              |
| MAX SPEED:        | 14 Knots           |
| CRUISING SPEED:   | 12 Knots           |
| INTERIOR DESIGNER | Kirschstein Design |
| YEAR:             | 2025               |
| FLAG:             | Marshall Islands   |
| CREW CABINS:      | 9                  |

| GUESTS: | 12 |
|---------|----|
| SLEEPS: | 5  |