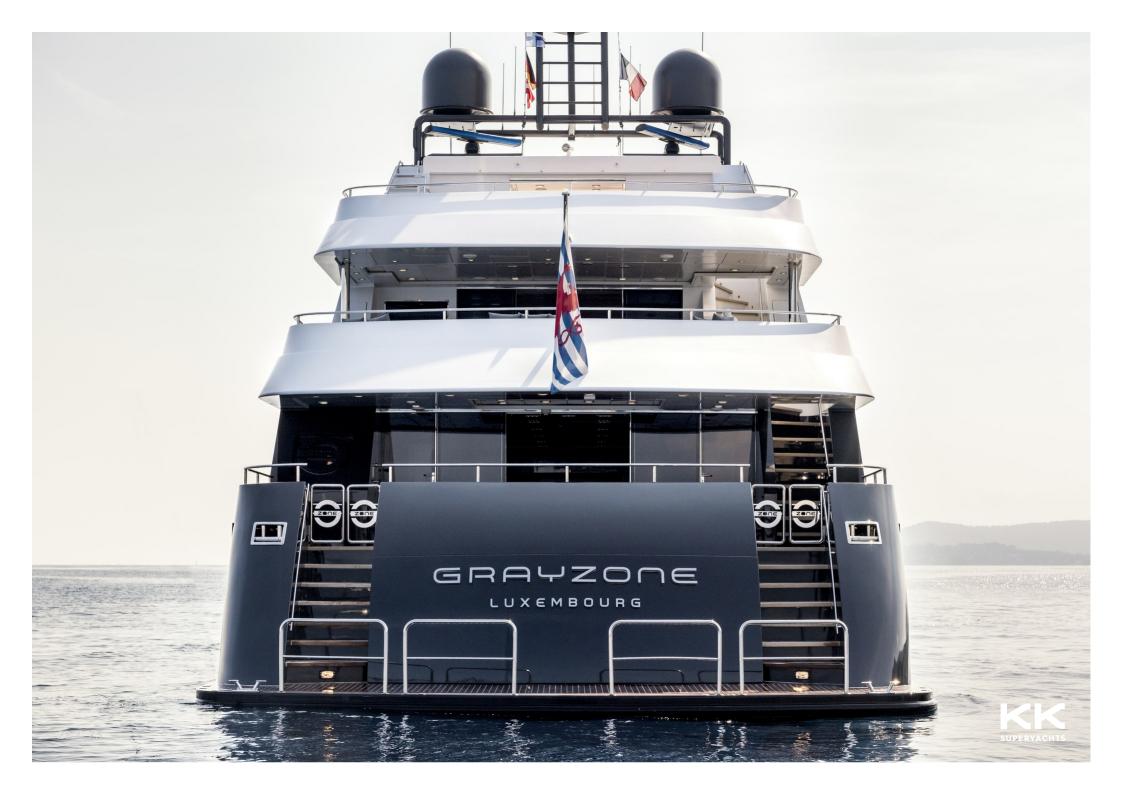

CONCEPT MARINE

**GRAYZONE** 

## **GRAYZONE**

## MAIN CHARACTERISTICS

LENGTH: 42.60m / 140ft DRAFT: 2.97m / 10ft

GROSS TONNAGE: 384 GT
MAX SPEED: 12 knots
CRUISING SPEED: 14 knots

BUILDER: Concept Marine
EXTERIOR DESIGNER: Concept Marine
INTERIOR DESIGNER Concept Marine
YEAR: 2012 / 2013
FLAG: Luxembourg