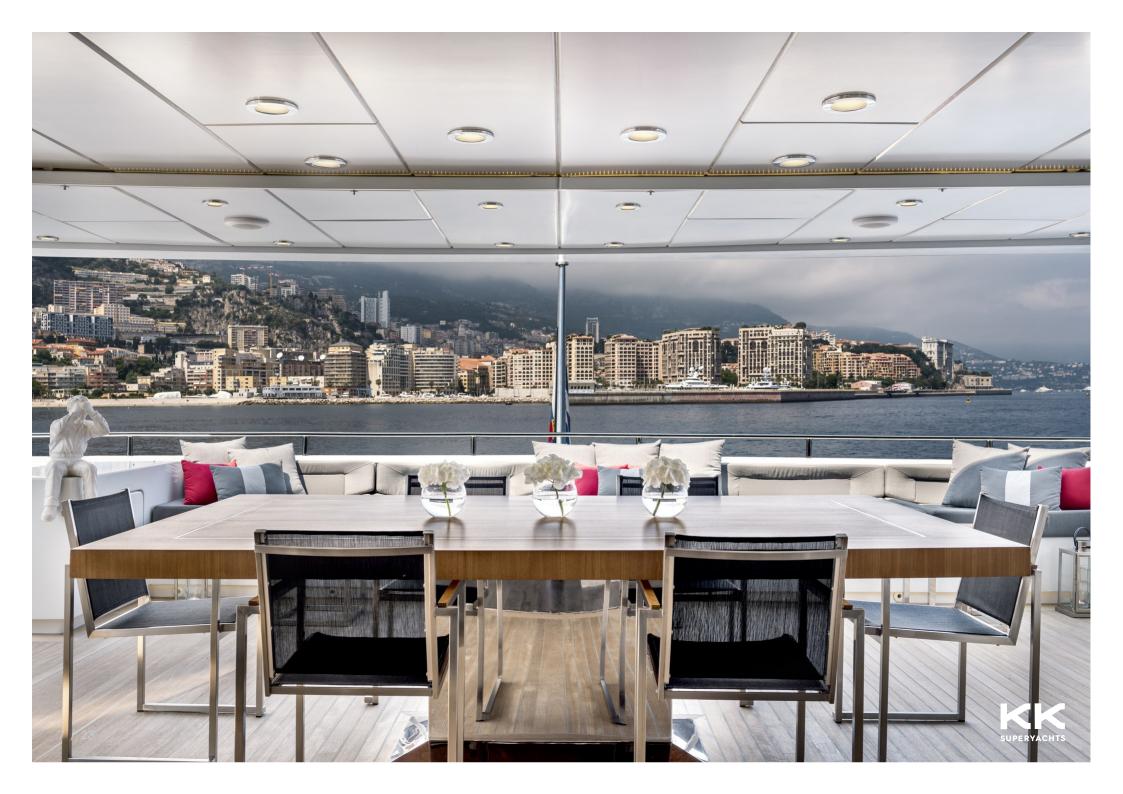

## MAIN CHARACTERISTICS

LENGTH: 42.60m / 140ft DRAFT: 2.97m / 10ft

GROSS TONNAGE: 384 GT
MAX SPEED: 12 knots
CRUISING SPEED: 14 knots

BUILDER: Concept Marine
EXTERIOR DESIGNER: Concept Marine
INTERIOR DESIGNER Concept Marine
YEAR: 2012 / 2013
FLAG: Luxembourg