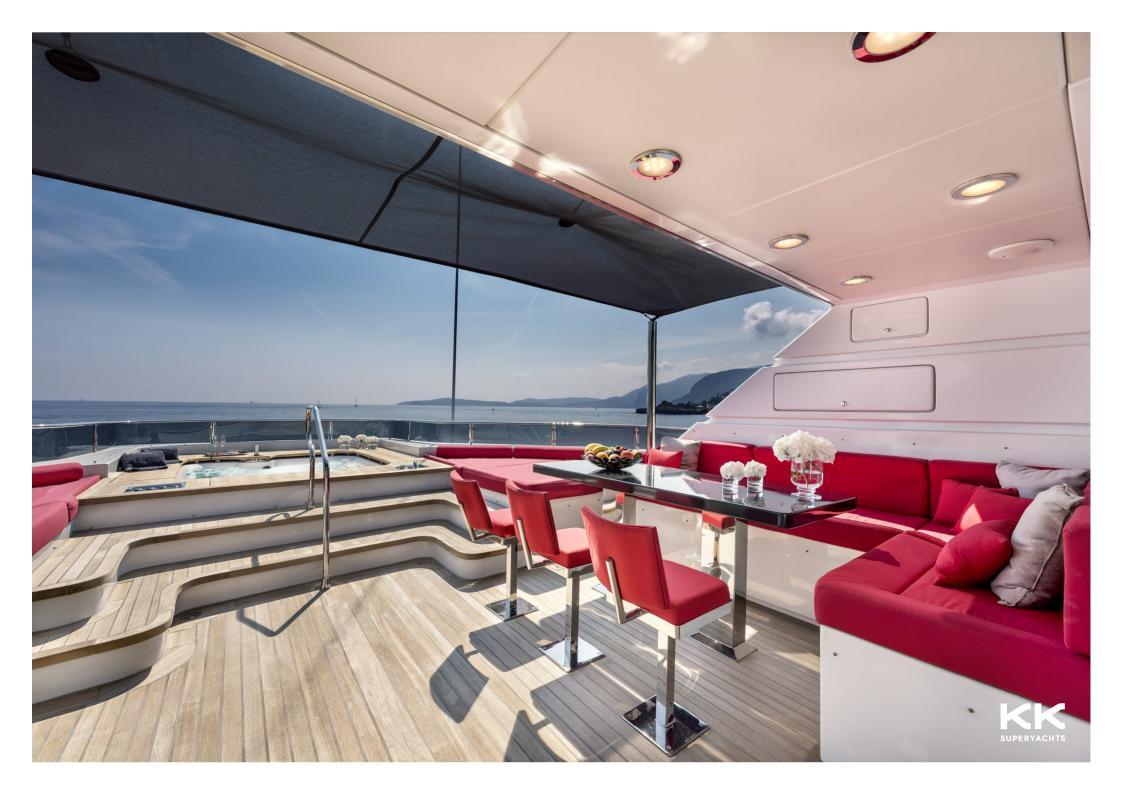

## MAIN CHARACTERISTICS

LENGTH: 42.60m / 140ft DRAFT: 2.97m / 10ft

GROSS TONNAGE: 384 GT
MAX SPEED: 12 knots
CRUISING SPEED: 14 knots

BUILDER: Concept Marine
EXTERIOR DESIGNER: Concept Marine
INTERIOR DESIGNER Concept Marine
YEAR: 2012 / 2013
FLAG: Luxembourg