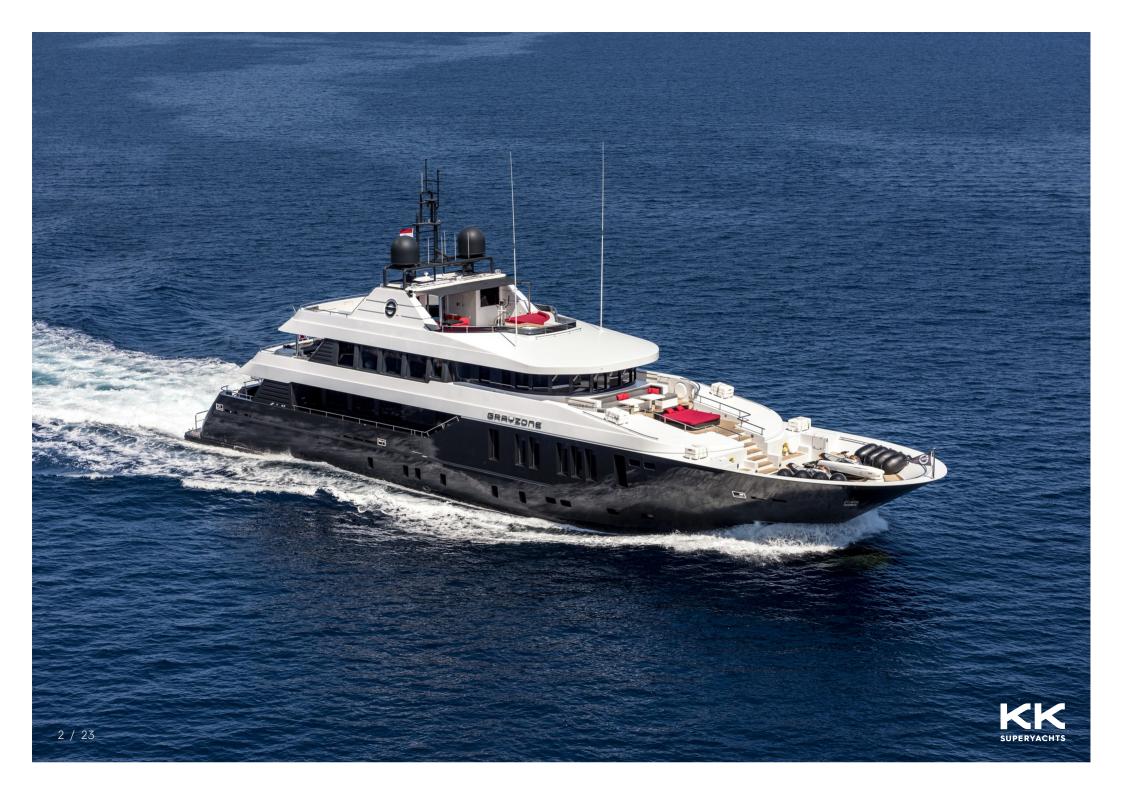

## **GRAYZONE**

## MAIN CHARACTERISTICS

LENGTH: 42.60m / 140ft DRAFT: 2.97m / 10ft

GROSS TONNAGE: 384 GT
MAX SPEED: 12 knots
CRUISING SPEED: 14 knots

BUILDER: Concept Marine
EXTERIOR DESIGNER: Concept Marine
INTERIOR DESIGNER Concept Marine
YEAR: 2012 / 2013
FLAG: Luxembourg