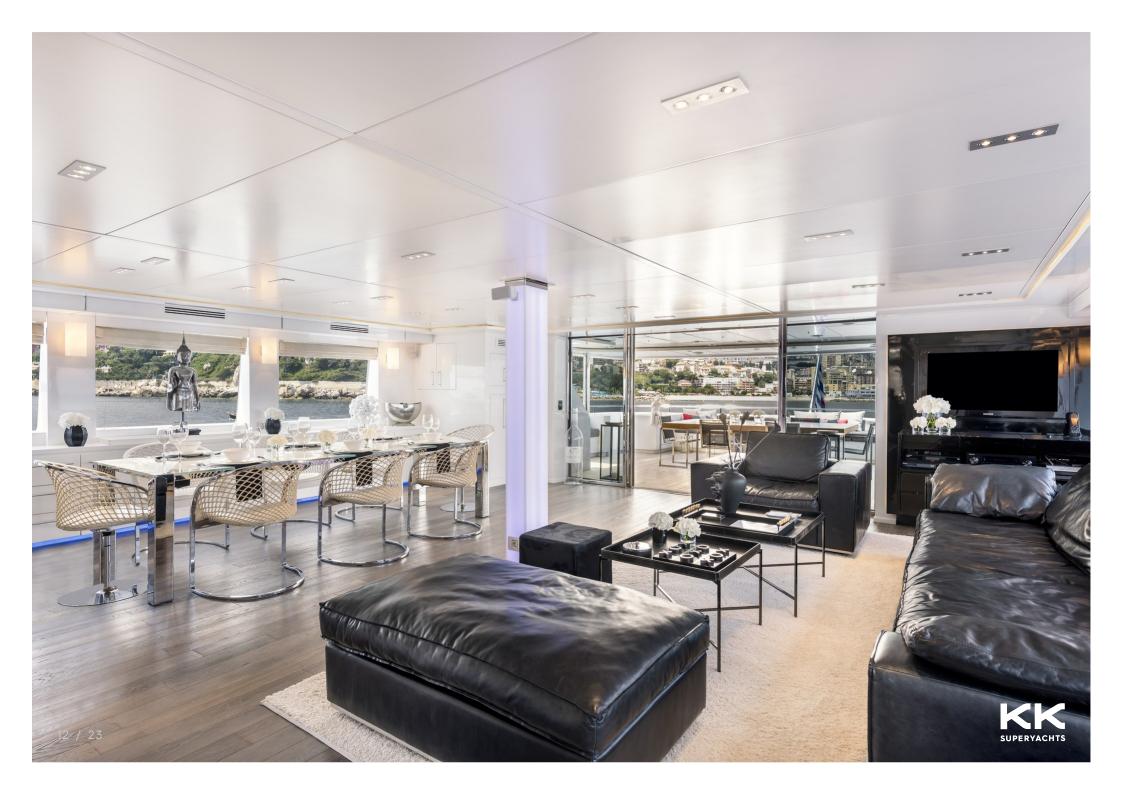

CONCEPT MARINE

**GRAYZONE** 











































## **GRAYZONE**

## MAIN CHARACTERISTICS

LENGTH: 42.60m / 140ft DRAFT: 2.97m / 10ft

GROSS TONNAGE: 384 GT
MAX SPEED: 12 knots
CRUISING SPEED: 14 knots

BUILDER: Concept Marine
EXTERIOR DESIGNER: Concept Marine
INTERIOR DESIGNER Concept Marine
YEAR: 2012 / 2013
FLAG: Luxembourg

TOTAL CREW: 6
CREW CABINS: 3

## **CHARTER RATES**

Summer LOW RATE

from **€105,000** p/w + expenses

HIGH RATE

from **€125,000** p/w + expenses

## **GUEST ACCOMMODATION**

GUESTS: 1 0 NUMBER OF CABINS: 5

CONFIGURATION: 1 Master, 1 VIP, 1 Double, 1 Twin, 1 Single, 1 Pullman

Winter

LOW RATE

from **€105,000** p/w + expenses

HIGH RATE

from **€125,000** p/w + expenses







4 Quai Antoine 1er, 98000 Monaco

Tel: +377 97 70 41 22 info@kk-superyachts.com kk-superyachts.com