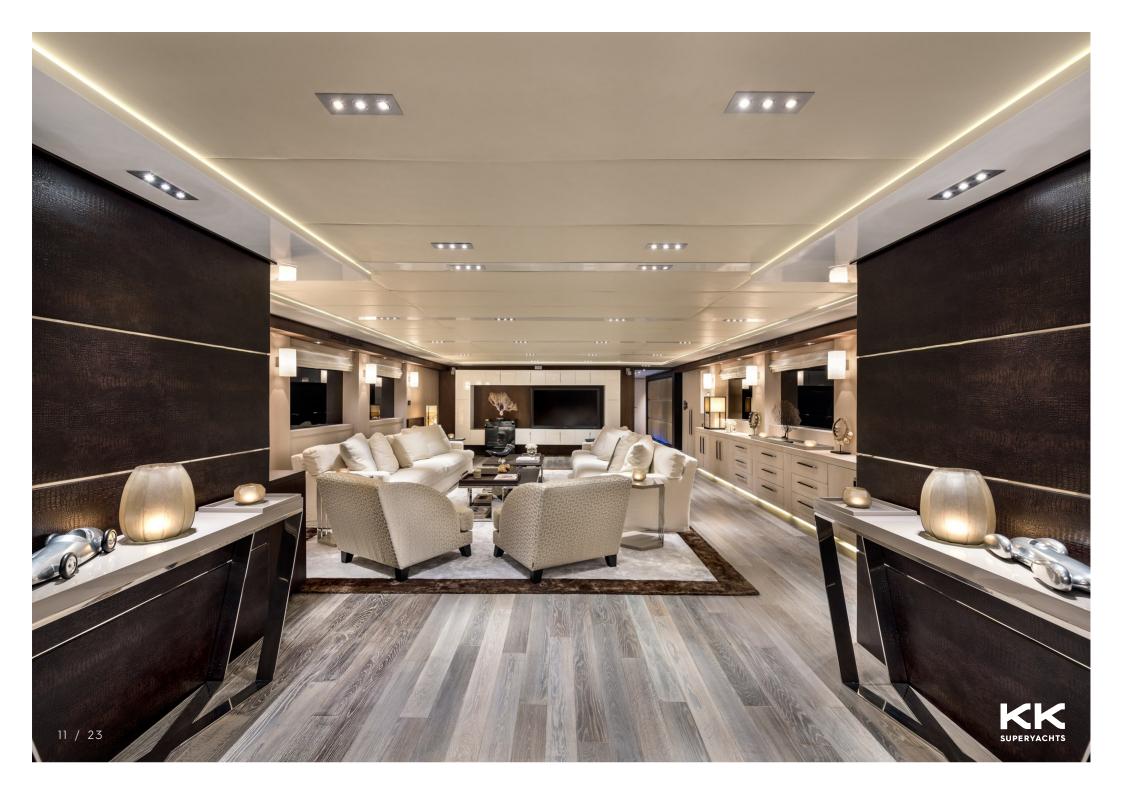

CONCEPT MARINE

**GRAYZONE** 











































## **GRAYZONE**

## MAIN CHARACTERISTICS

LENGTH: 42.60m / 140ft DRAFT: 2.97m / 10ft

GROSS TONNAGE: 384 GT
MAX SPEED: 12 knots
CRUISING SPEED: 14 knots

BUILDER: Concept Marine
EXTERIOR DESIGNER: Concept Marine
INTERIOR DESIGNER Concept Marine
YEAR: 2012 / 2013
FLAG: Luxembourg

TOTAL CREW: 6
CREW CABINS: 3

## **CHARTER RATES**

Summer LOW RATE

from **€105,000** p/w + expenses

HIGH RATE

from **€125,000** p/w + expenses

## **GUEST ACCOMMODATION**

GUESTS: 1 0 NUMBER OF CABINS: 5

CONFIGURATION: 1 Master, 1 VIP, 1 Double, 1 Twin, 1 Single, 1 Pullman

Winter

LOW RATE

from **€105,000** p/w + expenses

HIGH RATE

from **€125,000** p/w + expenses







4 Quai Antoine 1er, 98000 Monaco

Tel: +377 97 70 41 22 info@kk-superyachts.com kk-superyachts.com