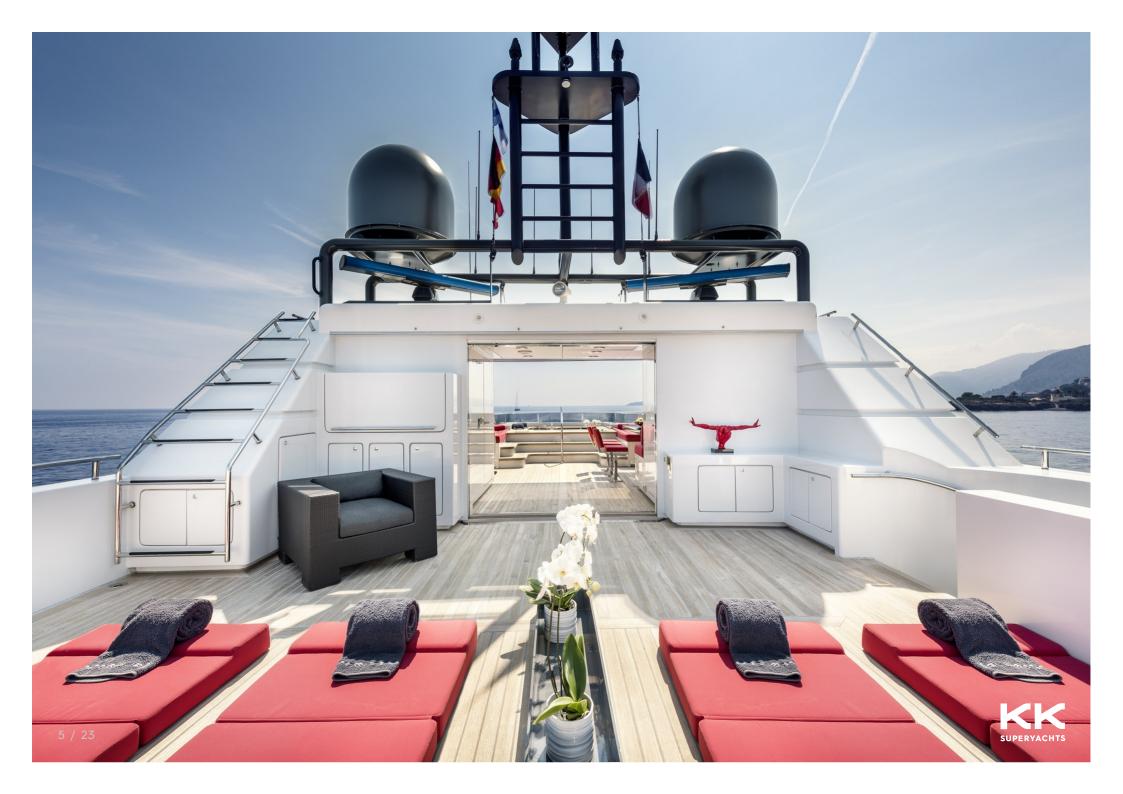

## MAIN CHARACTERISTICS

LENGTH: 42.60m / 140ft DRAFT: 2.97m / 10ft

GROSS TONNAGE: 384 GT
MAX SPEED: 12 knots
CRUISING SPEED: 14 knots

BUILDER: Concept Marine
EXTERIOR DESIGNER: Concept Marine
INTERIOR DESIGNER Concept Marine
YEAR: 2012 / 2013
FLAG: Luxembourg