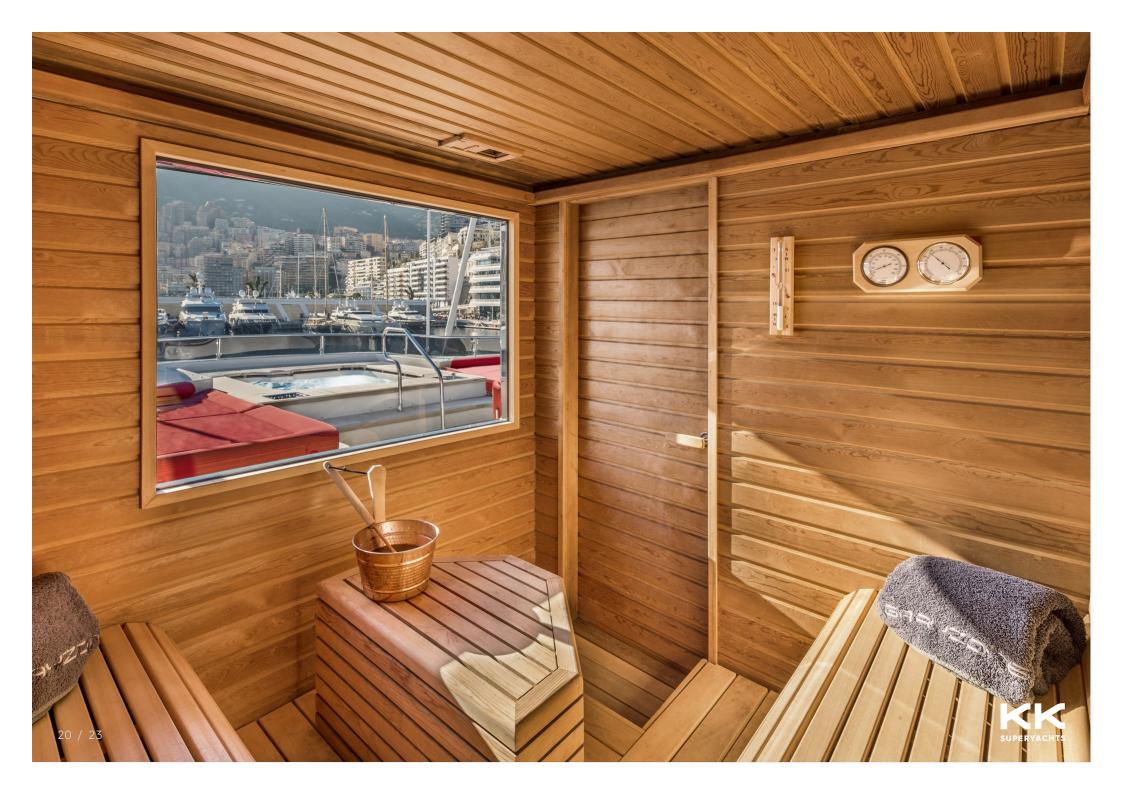

CONCEPT MARINE

**GRAYZONE** 











































## **GRAYZONE**

## MAIN CHARACTERISTICS

LENGTH: 42.60m / 140ft DRAFT: 2.97m / 10ft

GROSS TONNAGE: 384 GT
MAX SPEED: 12 knots
CRUISING SPEED: 14 knots

BUILDER: Concept Marine
EXTERIOR DESIGNER: Concept Marine
INTERIOR DESIGNER Concept Marine
YEAR: 2012 / 2013
FLAG: Luxembourg

TOTAL CREW: 6
CREW CABINS: 3

## **CHARTER RATES**

Summer LOW RATE

from **€105,000** p/w + expenses

HIGH RATE

from **€125,000** p/w + expenses

## **GUEST ACCOMMODATION**

GUESTS: 1 0 NUMBER OF CABINS: 5

CONFIGURATION: 1 Master, 1 VIP, 1 Double, 1 Twin, 1 Single, 1 Pullman

Winter

LOW RATE

from **€105,000** p/w + expenses

HIGH RATE

from **€125,000** p/w + expenses







4 Quai Antoine 1er, 98000 Monaco

Tel: +377 97 70 41 22 info@kk-superyachts.com kk-superyachts.com