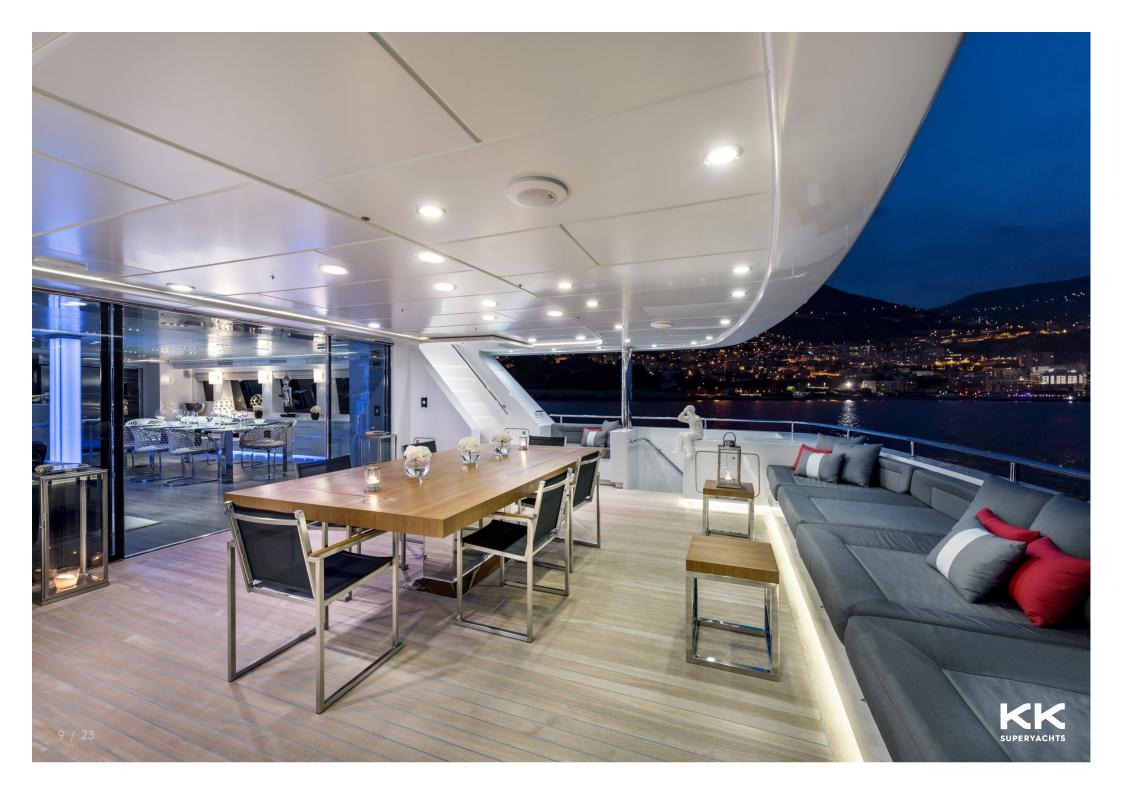

CONCEPT MARINE

**GRAYZONE** 











































## **GRAYZONE**

## MAIN CHARACTERISTICS

LENGTH: 42.60m / 140ft DRAFT: 2.97m / 10ft

GROSS TONNAGE: 384 GT
MAX SPEED: 12 knots
CRUISING SPEED: 14 knots

BUILDER: Concept Marine
EXTERIOR DESIGNER: Concept Marine
INTERIOR DESIGNER Concept Marine
YEAR: 2012 / 2013
FLAG: Luxembourg

TOTAL CREW: 6
CREW CABINS: 3

## **CHARTER RATES**

Summer LOW RATE

from **€105,000** p/w + expenses

HIGH RATE

from **€125,000** p/w + expenses

## **GUEST ACCOMMODATION**

GUESTS: 1 0 NUMBER OF CABINS: 5

CONFIGURATION: 1 Master, 1 VIP, 1 Double, 1 Twin, 1 Single, 1 Pullman

Winter

LOW RATE

from **€105,000** p/w + expenses

HIGH RATE

from **€125,000** p/w + expenses







4 Quai Antoine 1er, 98000 Monaco

Tel: +377 97 70 41 22 info@kk-superyachts.com kk-superyachts.com