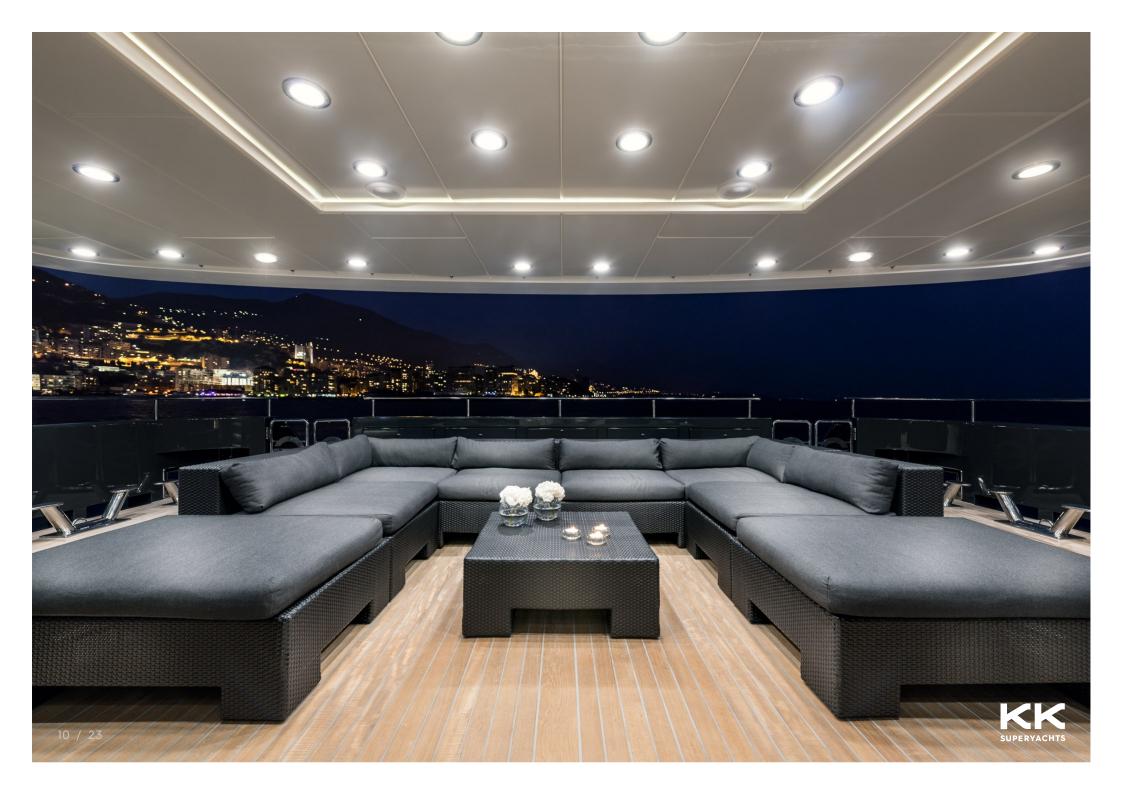

CONCEPT MARINE

**GRAYZONE** 











































## **GRAYZONE**

## MAIN CHARACTERISTICS

LENGTH: 42.60m / 140ft DRAFT: 2.97m / 10ft

GROSS TONNAGE: 384 GT
MAX SPEED: 12 knots
CRUISING SPEED: 14 knots

BUILDER: Concept Marine
EXTERIOR DESIGNER: Concept Marine
INTERIOR DESIGNER Concept Marine
YEAR: 2012 / 2013
FLAG: Luxembourg

TOTAL CREW: 6
CREW CABINS: 3

## **CHARTER RATES**

Summer LOW RATE

from **€105,000** p/w + expenses

HIGH RATE

from **€125,000** p/w + expenses

## **GUEST ACCOMMODATION**

GUESTS: 1 0 NUMBER OF CABINS: 5

CONFIGURATION: 1 Master, 1 VIP, 1 Double, 1 Twin, 1 Single, 1 Pullman

Winter

LOW RATE

from **€105,000** p/w + expenses

HIGH RATE

from **€125,000** p/w + expenses







4 Quai Antoine 1er, 98000 Monaco

Tel: +377 97 70 41 22 info@kk-superyachts.com kk-superyachts.com