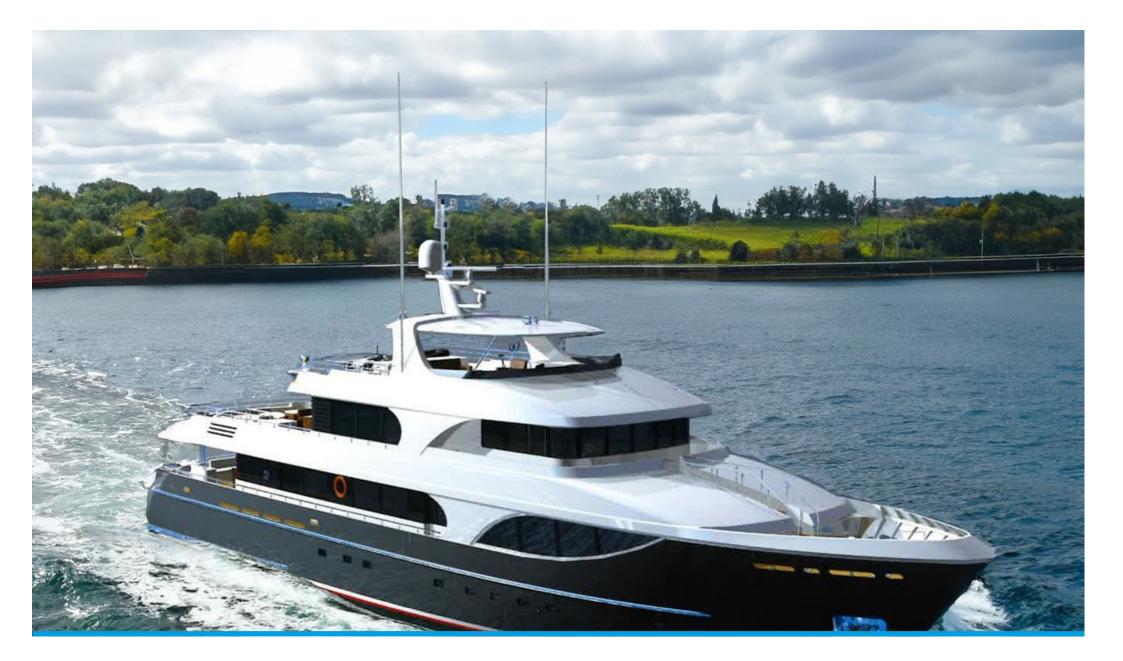

# VRIPACK 132

### **MAIN CHARACTERISTICS**

| LENGTH:           | 132' (40.23m) |
|-------------------|---------------|
| BEAM:             | 8.53m / 28ft  |
| DRAFT:            | 8' 3" (2.51m) |
| HULL:             | Steel         |
| MAX SPEED:        | 14 Knots      |
| CRUISING SPEED:   | 13 Knots      |
| INTERIOR DESIGNER | Rink          |
| YEAR:             | 2025          |
| FLAG:             | TBD           |