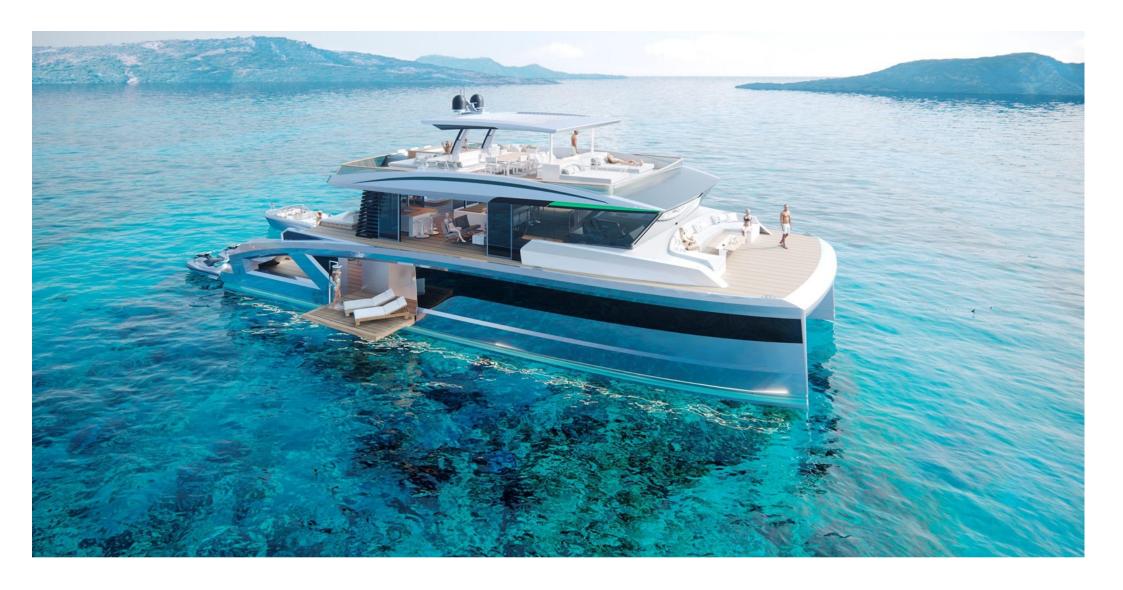

## LAZZARA LPC 500 CATAMARAN

#### MAIN CHARACTERISTICS

LENGTH: 85' (25.91m)
BEAM: 10.66m / 35ft
DRAFT: 5' 4" (1.63m)
HULL: Composite
MAX SPEED: 20 Knots
CRUISING SPEED: 15 Knots
INTERIOR DESIGNER Lazzara

2025