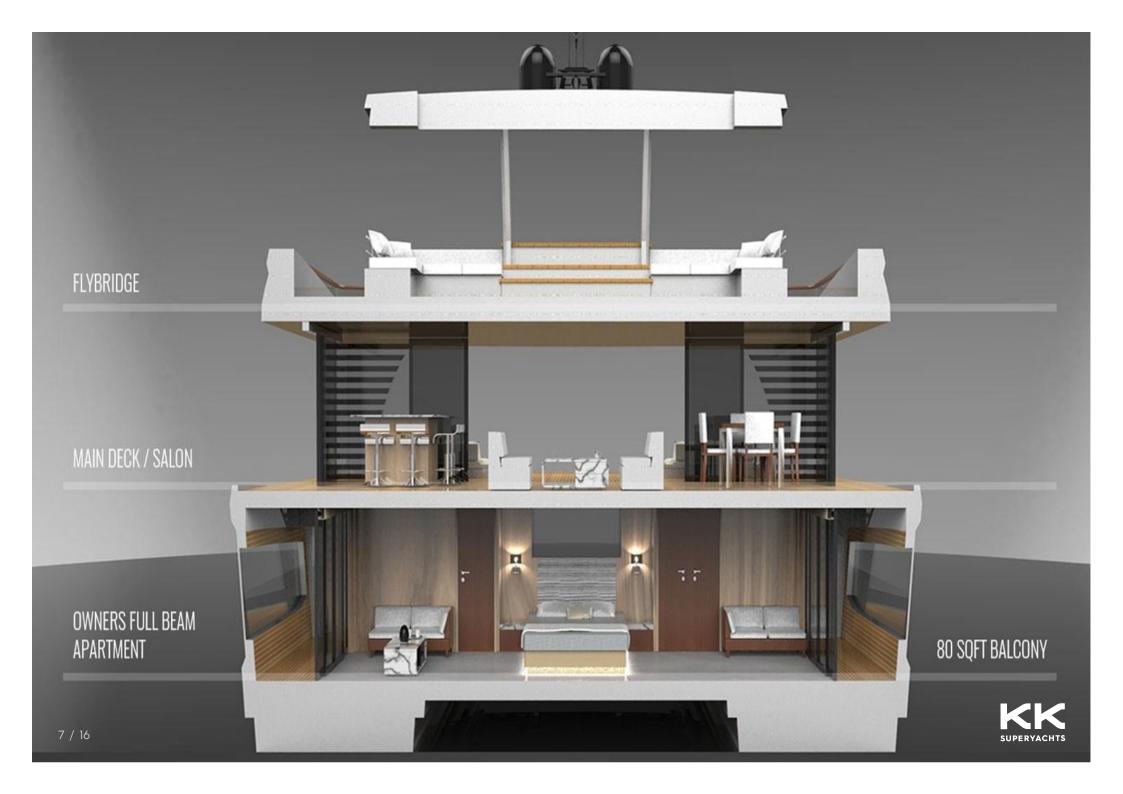

## LAZZARA LPC 500 CATAMARAN

#### MAIN CHARACTERISTICS

LENGTH: 85' (25.91m)
BEAM: 10.66m / 35ft
DRAFT: 5' 4" (1.63m)
HULL: Composite
MAX SPEED: 20 Knots
CRUISING SPEED: 15 Knots
INTERIOR DESIGNER Lazzara

2025

### **GUEST ACCOMMODATION**

GUESTS: 10 SLEEPS: 5

4 Quai Antoine 1er, 98000 Monaco

Tel: +377 97 70 41 22 info@kk-superyachts.com kk-superyachts.com