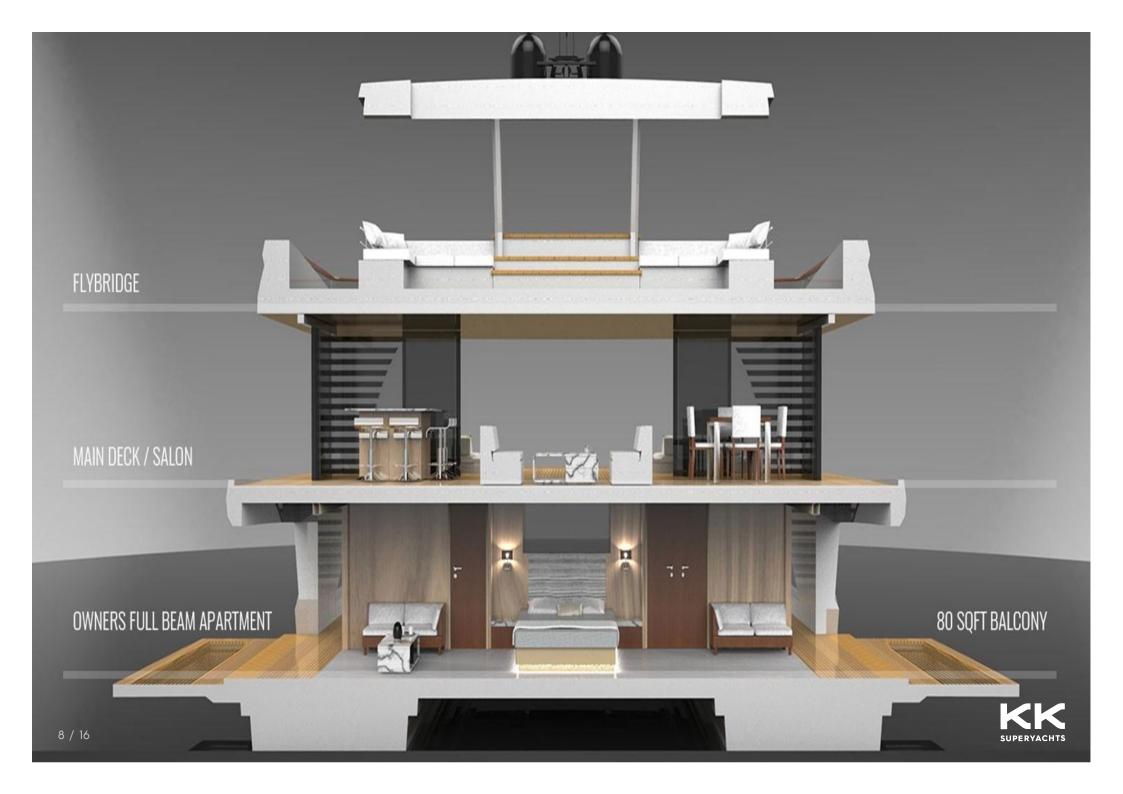

## LAZZARA LPC 500 CATAMARAN

#### MAIN CHARACTERISTICS

LENGTH: 85' (25.91m)
BEAM: 10.66m / 35ft
DRAFT: 5' 4" (1.63m)
HULL: Composite
MAX SPEED: 20 Knots
CRUISING SPEED: 15 Knots
INTERIOR DESIGNER Lazzara

2025

### **GUEST ACCOMMODATION**

GUESTS: 10 SLEEPS: 5

4 Quai Antoine 1er, 98000 Monaco

Tel: +377 97 70 41 22 info@kk-superyachts.com kk-superyachts.com