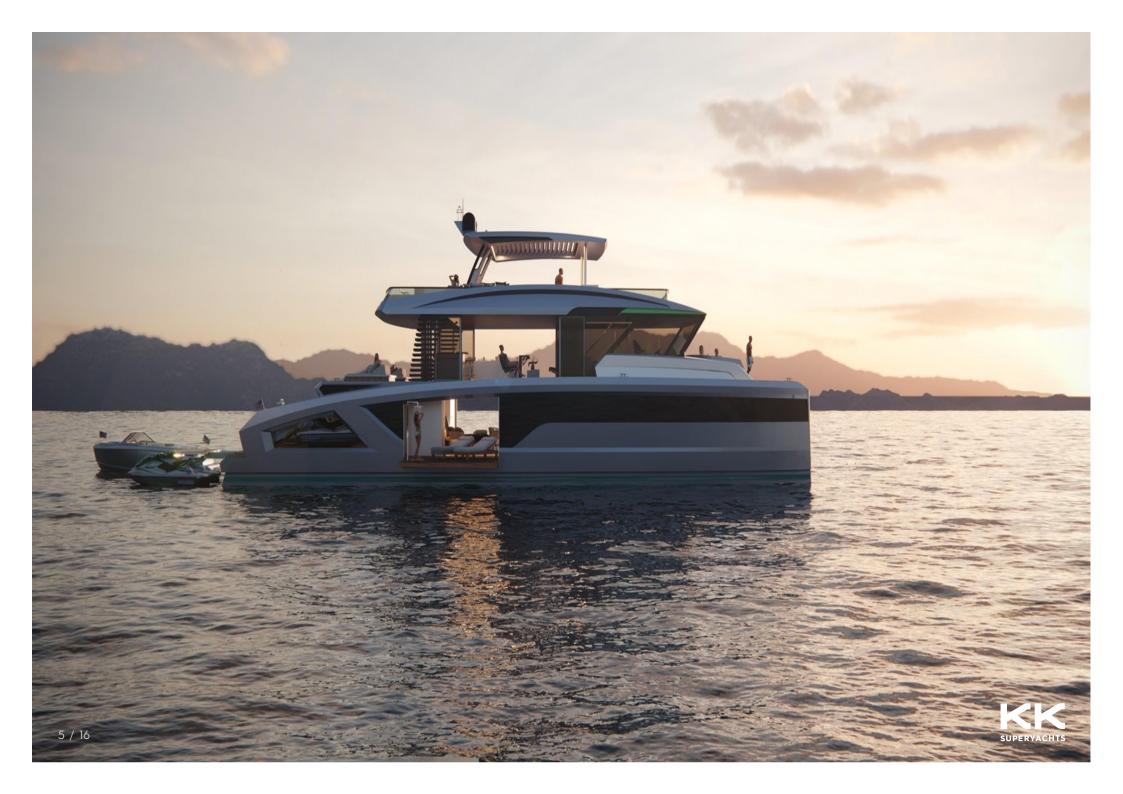

## LAZZARA LPC 500 CATAMARAN

#### MAIN CHARACTERISTICS

LENGTH: 85' (25.91m)
BEAM: 10.66m / 35ft
DRAFT: 5' 4" (1.63m)
HULL: Composite
MAX SPEED: 20 Knots
CRUISING SPEED: 15 Knots
INTERIOR DESIGNER Lazzara

2025