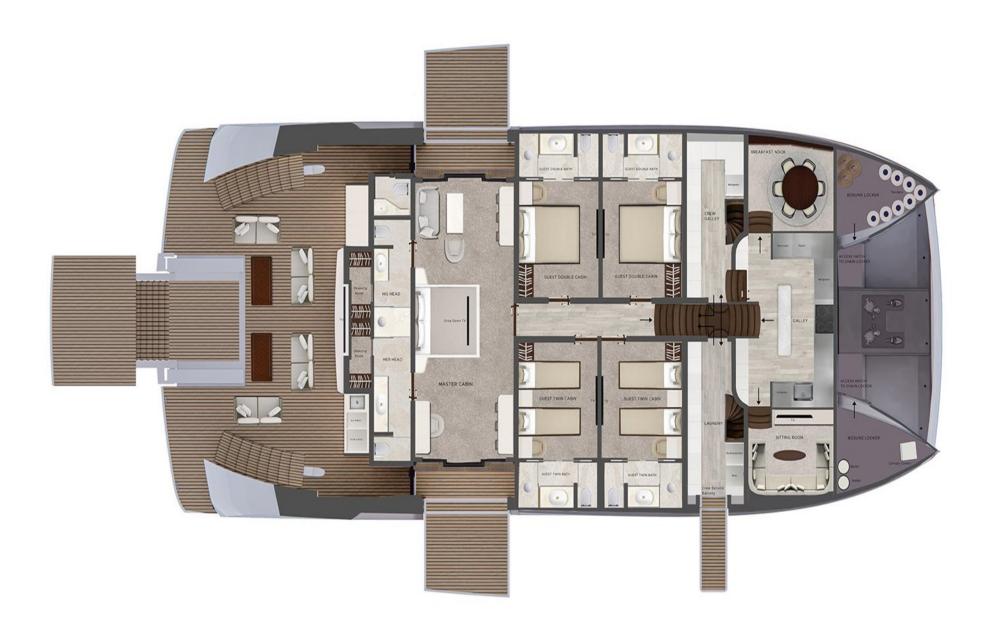

## LAZZARA LPC 500 CATAMARAN

#### MAIN CHARACTERISTICS

LENGTH: 85' (25.91m)
BEAM: 10.66m / 35ft
DRAFT: 5' 4" (1.63m)
HULL: Composite
MAX SPEED: 20 Knots
CRUISING SPEED: 15 Knots
INTERIOR DESIGNER Lazzara

2025

### **GUEST ACCOMMODATION**

GUESTS: 10 SLEEPS: 5

4 Quai Antoine 1er, 98000 Monaco

Tel: +377 97 70 41 22 info@kk-superyachts.com kk-superyachts.com