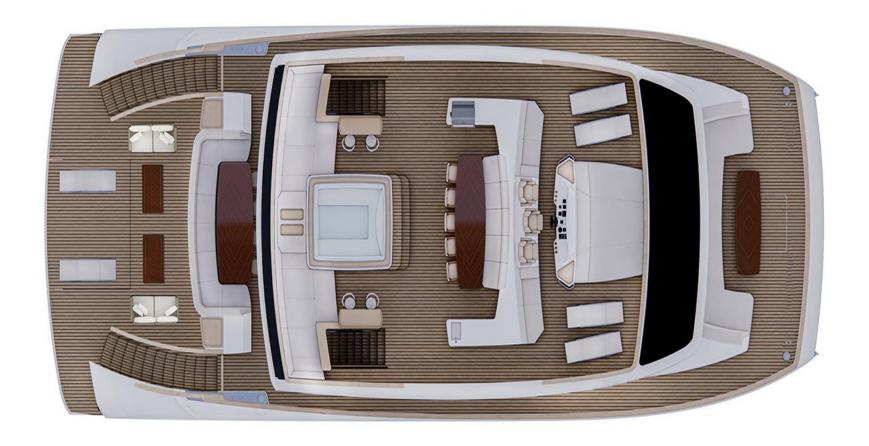

## LAZZARA LPC 500 CATAMARAN

#### MAIN CHARACTERISTICS

LENGTH: 85' (25.91m)
BEAM: 10.66m / 35ft
DRAFT: 5' 4" (1.63m)
HULL: Composite
MAX SPEED: 20 Knots
CRUISING SPEED: 15 Knots
INTERIOR DESIGNER Lazzara

2025