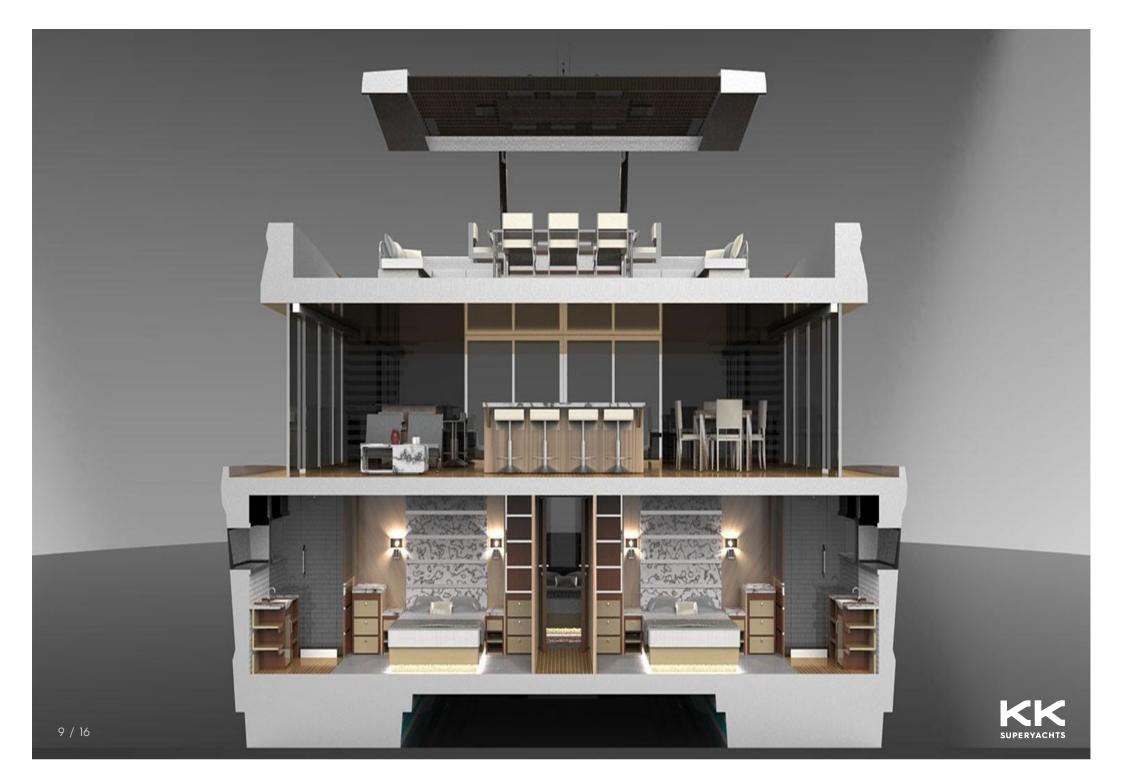

## LAZZARA LPC 500 CATAMARAN

#### MAIN CHARACTERISTICS

LENGTH: 85' (25.91m)
BEAM: 10.66m / 35ft
DRAFT: 5' 4" (1.63m)
HULL: Composite
MAX SPEED: 20 Knots
CRUISING SPEED: 15 Knots
INTERIOR DESIGNER Lazzara

2025

### **GUEST ACCOMMODATION**

GUESTS: 10 SLEEPS: 5

4 Quai Antoine 1er, 98000 Monaco

Tel: +377 97 70 41 22 info@kk-superyachts.com kk-superyachts.com