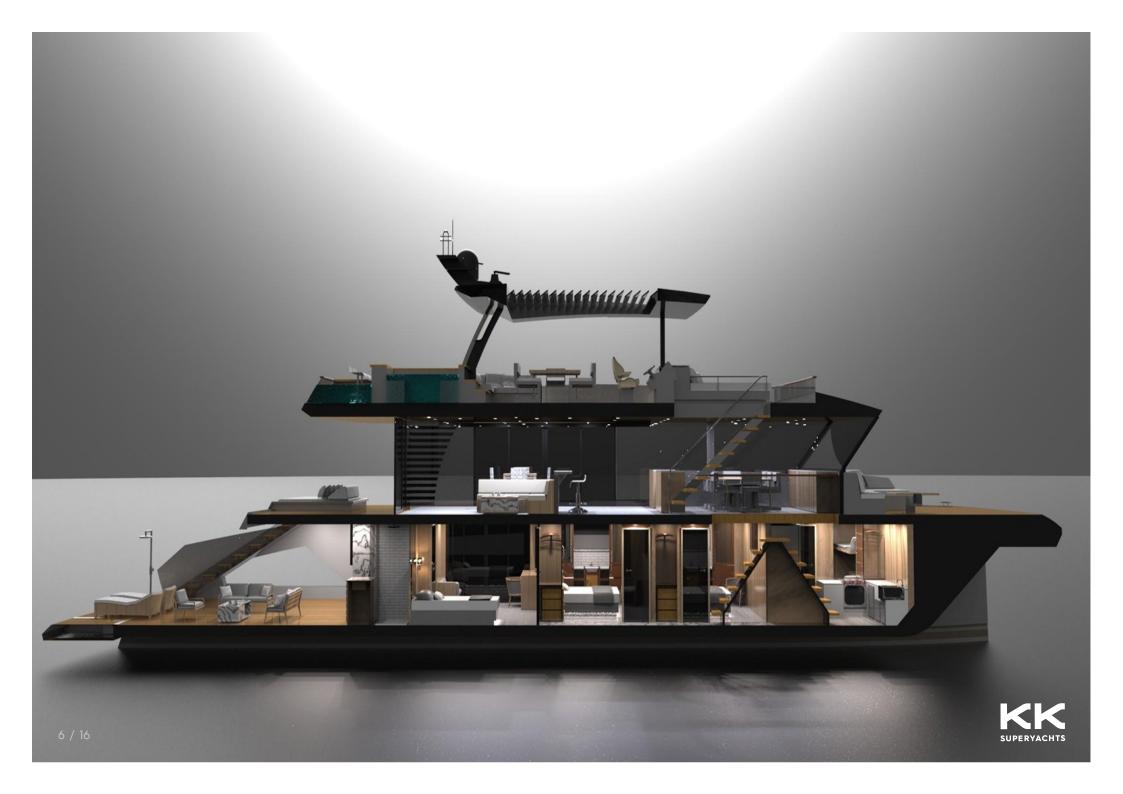

## LAZZARA LPC 500 CATAMARAN

#### MAIN CHARACTERISTICS

LENGTH: 85' (25.91m)
BEAM: 10.66m / 35ft
DRAFT: 5' 4" (1.63m)
HULL: Composite
MAX SPEED: 20 Knots
CRUISING SPEED: 15 Knots
INTERIOR DESIGNER Lazzara

2025

### **GUEST ACCOMMODATION**

GUESTS: 10 SLEEPS: 5

4 Quai Antoine 1er, 98000 Monaco

Tel: +377 97 70 41 22 info@kk-superyachts.com kk-superyachts.com