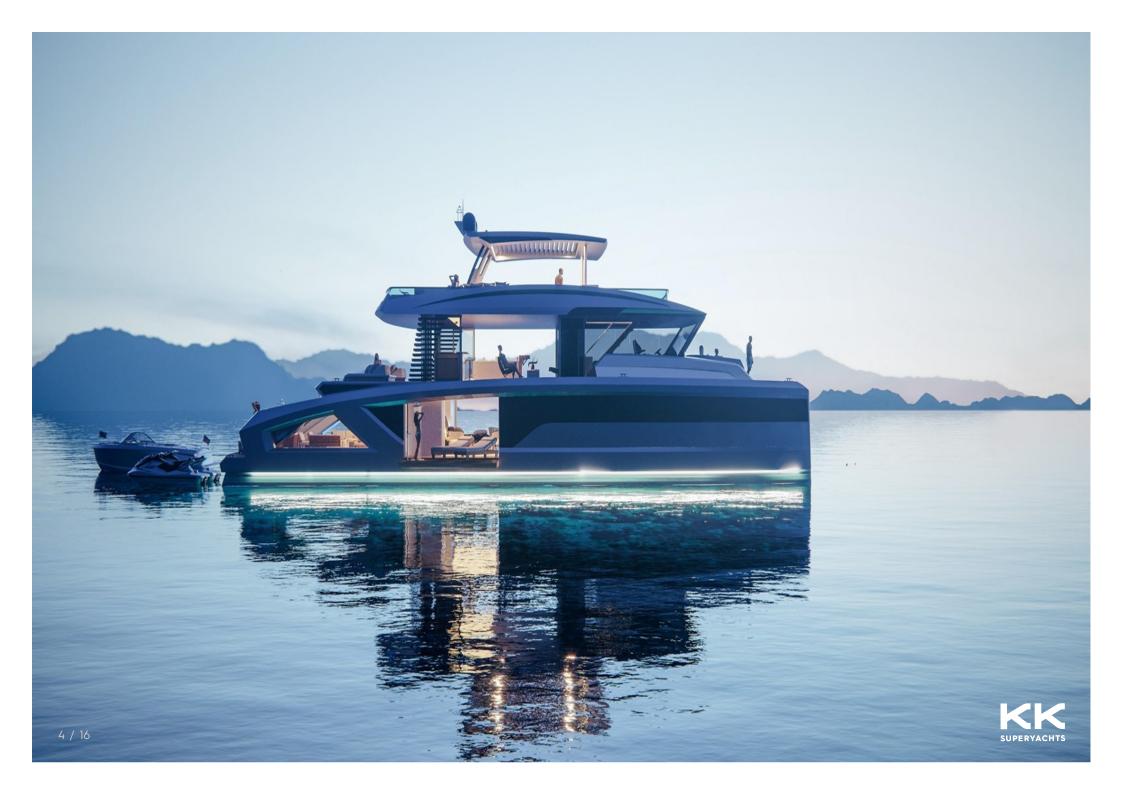

## LAZZARA LPC 500 CATAMARAN

#### MAIN CHARACTERISTICS

LENGTH: 85' (25.91m)
BEAM: 10.66m / 35ft
DRAFT: 5' 4" (1.63m)
HULL: Composite
MAX SPEED: 20 Knots
CRUISING SPEED: 15 Knots
INTERIOR DESIGNER Lazzara

2025