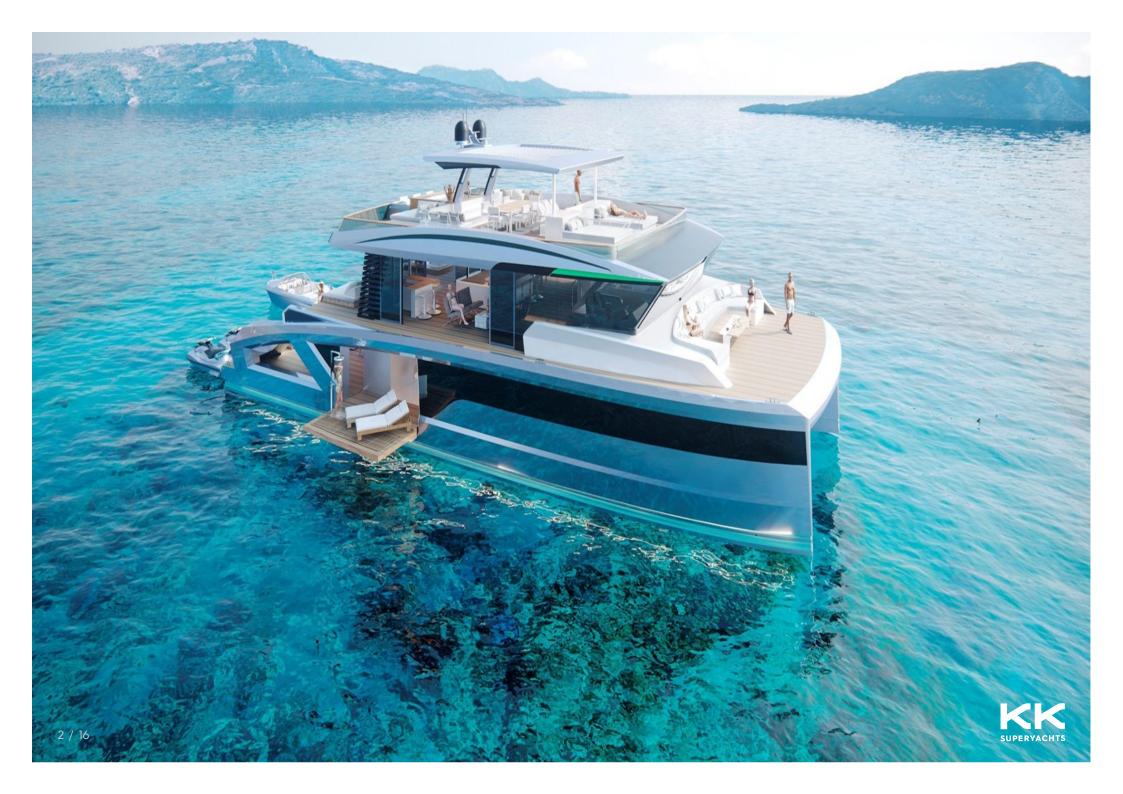

## LAZZARA LPC 500 CATAMARAN

#### MAIN CHARACTERISTICS

LENGTH: 85' (25.91m)
BEAM: 10.66m / 35ft
DRAFT: 5' 4" (1.63m)
HULL: Composite
MAX SPEED: 20 Knots
CRUISING SPEED: 15 Knots
INTERIOR DESIGNER Lazzara

2025