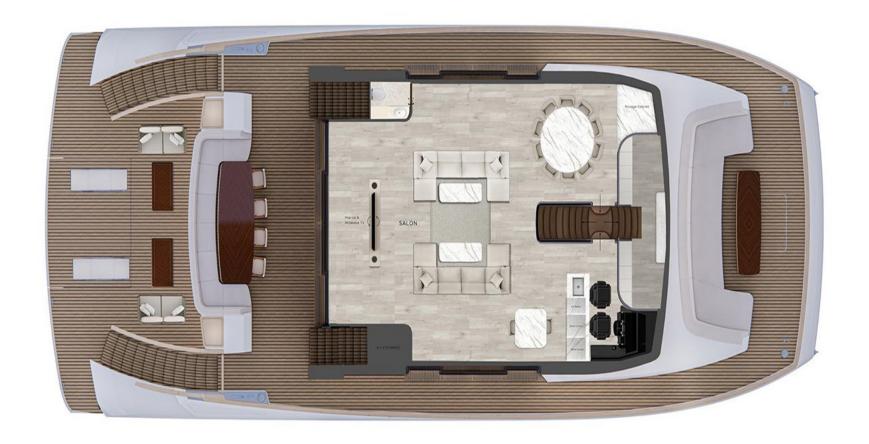

## LAZZARA LPC 500 CATAMARAN

#### MAIN CHARACTERISTICS

LENGTH: 85' (25.91m)
BEAM: 10.66m / 35ft
DRAFT: 5' 4" (1.63m)
HULL: Composite
MAX SPEED: 20 Knots
CRUISING SPEED: 15 Knots
INTERIOR DESIGNER Lazzara

2025