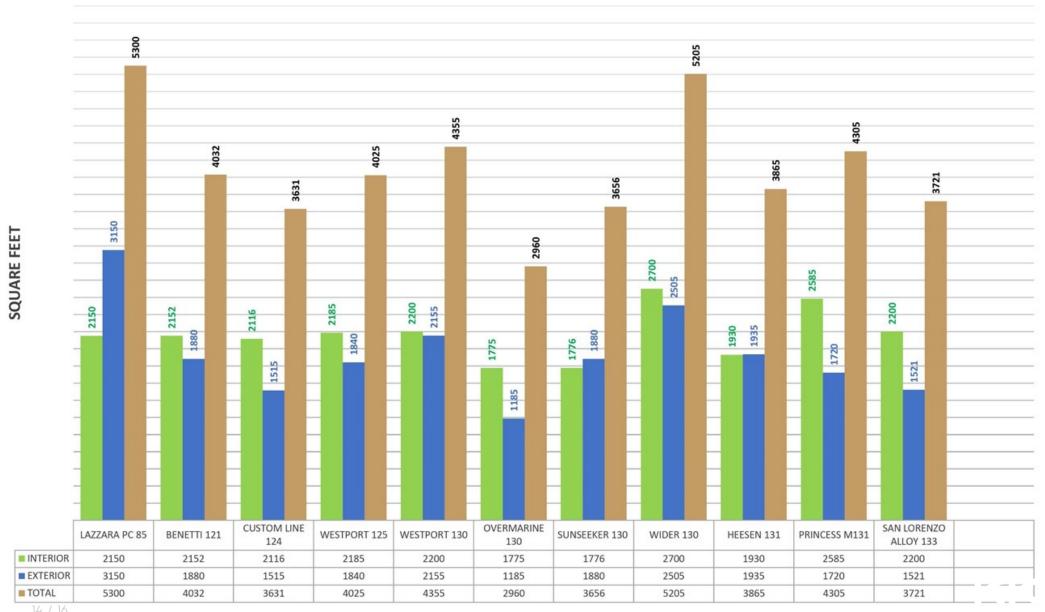

# MARKET COMPARISON INT/EXT SQ FT: Lazzara Catamarans LPC 85' vs. 130' CLASS YACHTS

(excludes crew and technical spaces)

Comparisions are estimates only based on the best available public information. Errors may apply.