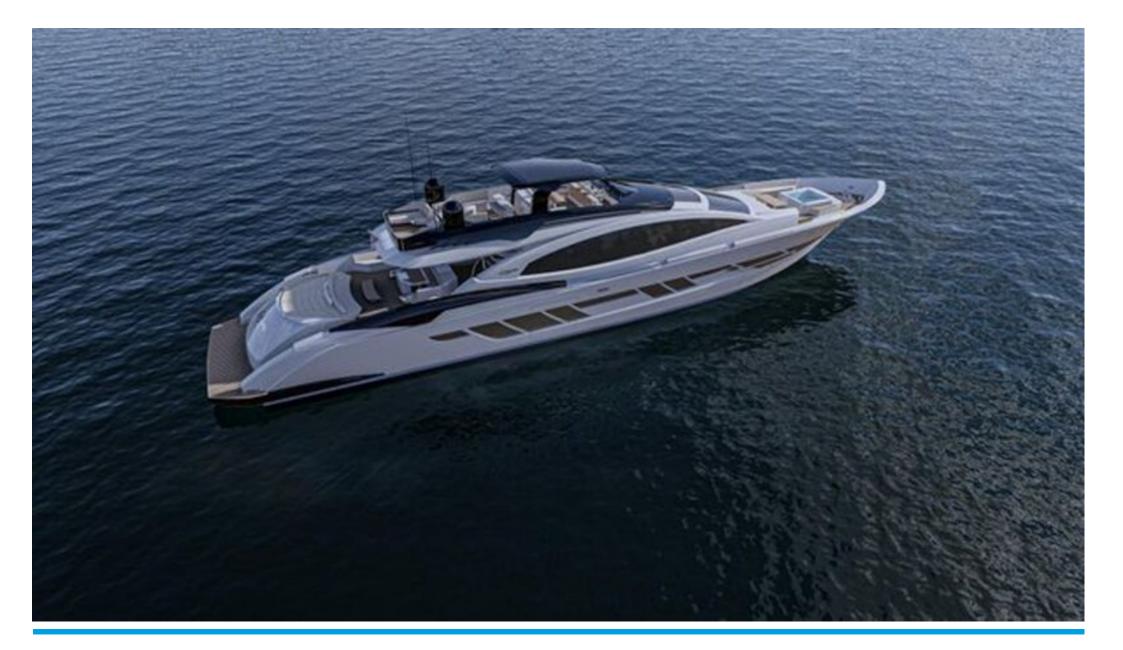

LAZZARA

LAZZARA LSY 120

## MAIN CHARACTERISTICS

| LENGTH:           | 120' (36.58m) |
|-------------------|---------------|
| BEAM:             | 7.31m / 24ft  |
| DRAFT:            | 6' 5" (1.96m) |
| HULL:             | Composite     |
| MAX SPEED:        | 30 Knots      |
| CRUISING SPEED:   | 26 Knots      |
| INTERIOR DESIGNER | Lazzara       |
| YEAR:             | 2025          |