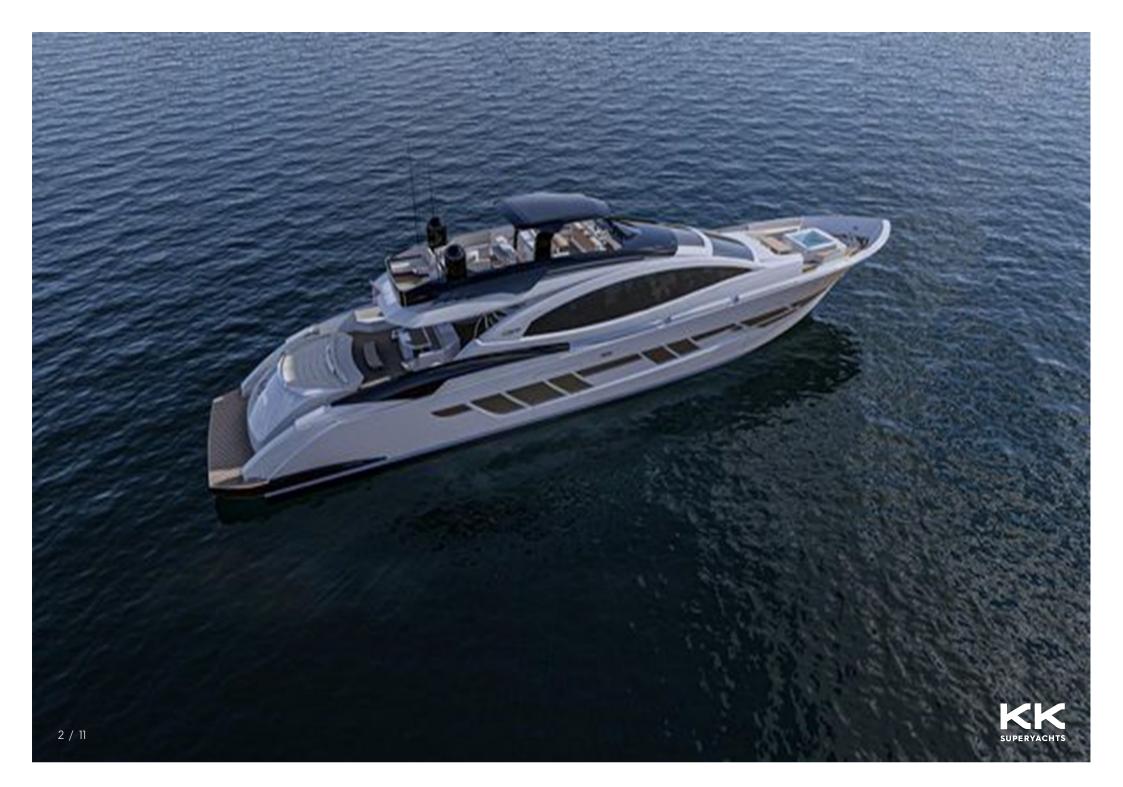

LAZZARA

LAZZARA LSY 120

## MAIN CHARACTERISTICS

| LENGTH:           | 120' (36.58m) |
|-------------------|---------------|
| BEAM:             | 7.31m / 24ft  |
| DRAFT:            | 6' 5" (1.96m) |
| HULL:             | Composite     |
| MAX SPEED:        | 30 Knots      |
| CRUISING SPEED:   | 26 Knots      |
| INTERIOR DESIGNER | Lazzara       |
| YEAR:             | 2025          |