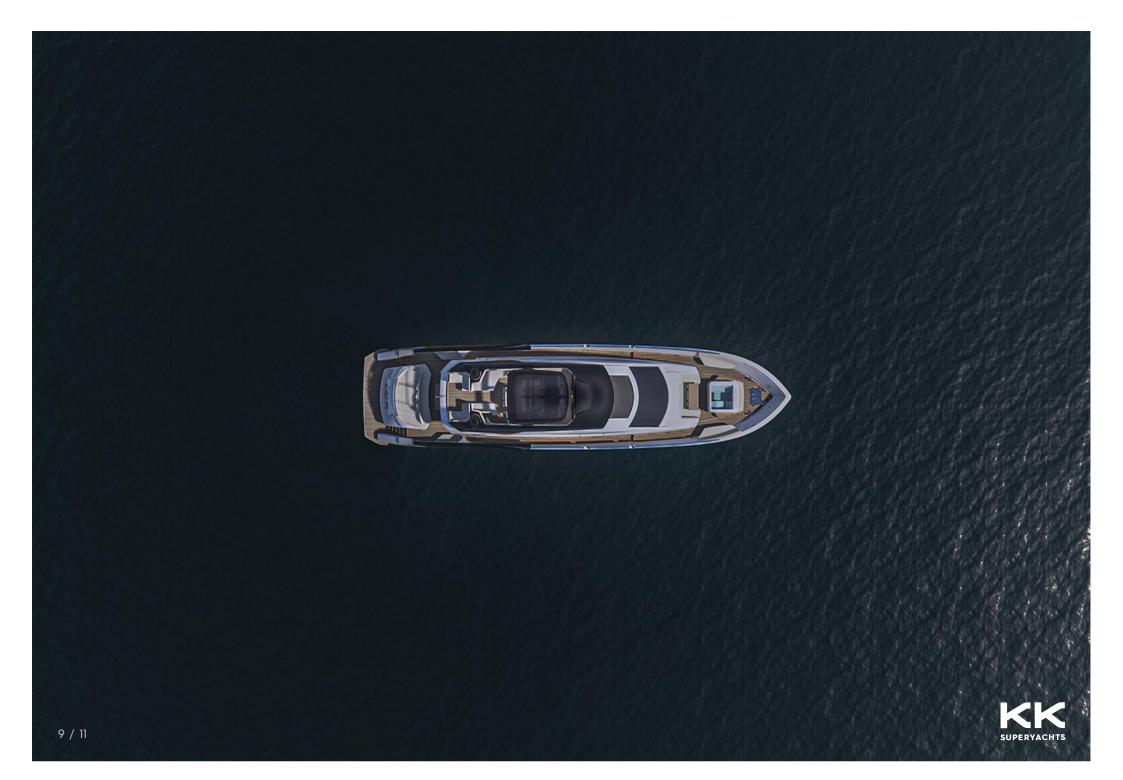

## MAIN CHARACTERISTICS

| LENGTH:           | 120' (36.58m) |
|-------------------|---------------|
| BEAM:             | 7.31m / 24ft  |
| DRAFT:            | 6' 5" (1.96m) |
| HULL:             | Composite     |
| MAX SPEED:        | 30 Knots      |
| CRUISING SPEED:   | 26 Knots      |
| INTERIOR DESIGNER | Lazzara       |
| YEAR:             | 2025          |