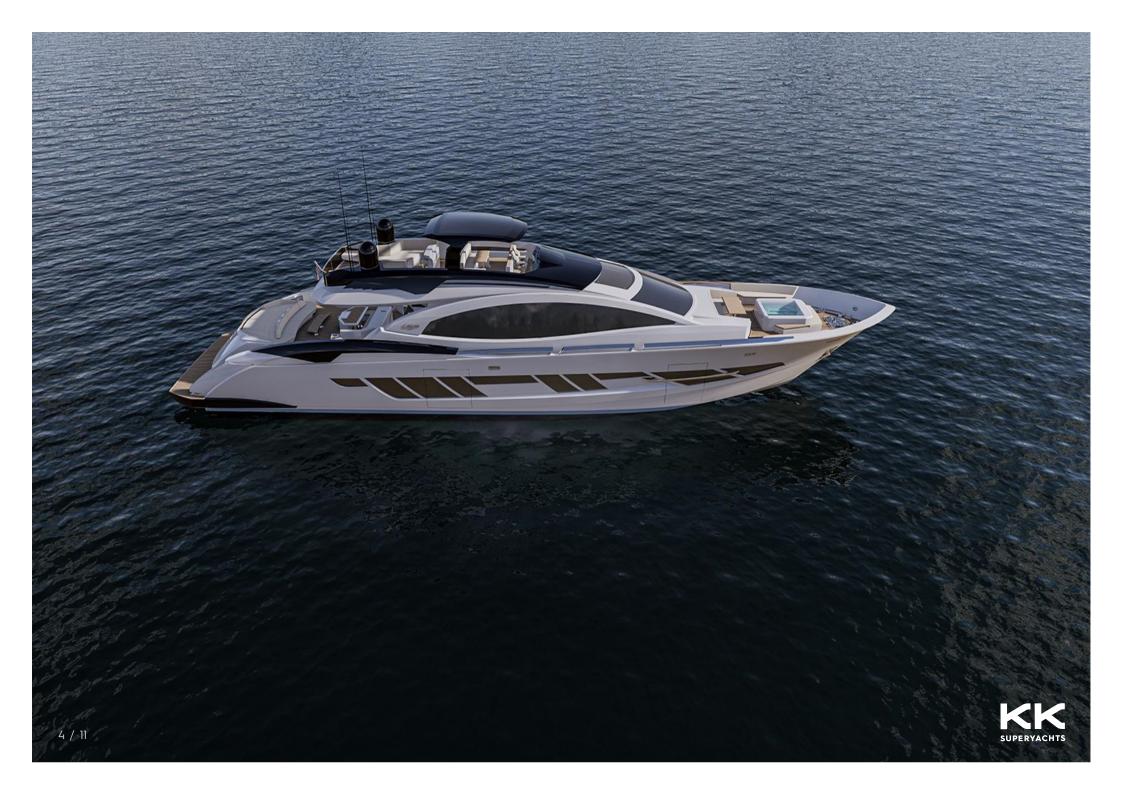

LAZZARA

LAZZARA LSY 120

## MAIN CHARACTERISTICS

| LENGTH:           | 120' (36.58m) |
|-------------------|---------------|
| BEAM:             | 7.31m / 24ft  |
| DRAFT:            | 6' 5" (1.96m) |
| HULL:             | Composite     |
| MAX SPEED:        | 30 Knots      |
| CRUISING SPEED:   | 26 Knots      |
| INTERIOR DESIGNER | Lazzara       |
| YEAR:             | 2025          |