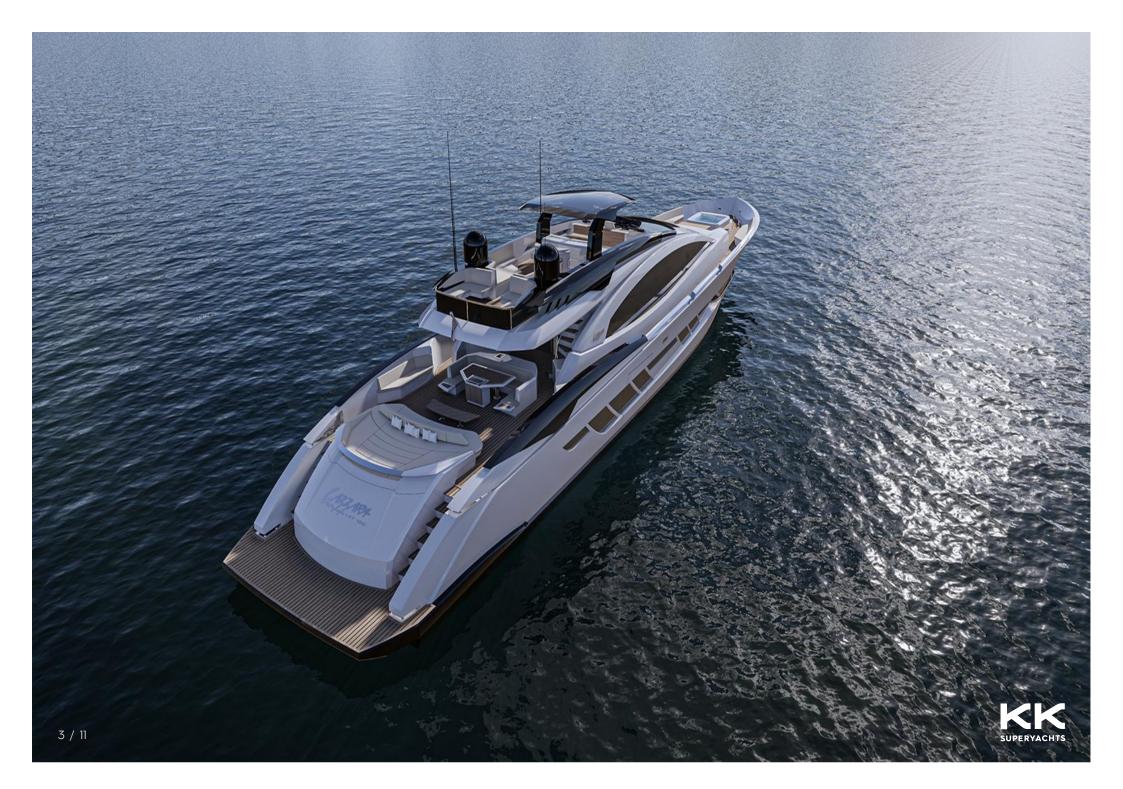

LAZZARA

LAZZARA LSY 120

## MAIN CHARACTERISTICS

| LENGTH:           | 120' (36.58m) |
|-------------------|---------------|
| BEAM:             | 7.31m / 24ft  |
| DRAFT:            | 6' 5" (1.96m) |
| HULL:             | Composite     |
| MAX SPEED:        | 30 Knots      |
| CRUISING SPEED:   | 26 Knots      |
| INTERIOR DESIGNER | Lazzara       |
| YEAR:             | 2025          |