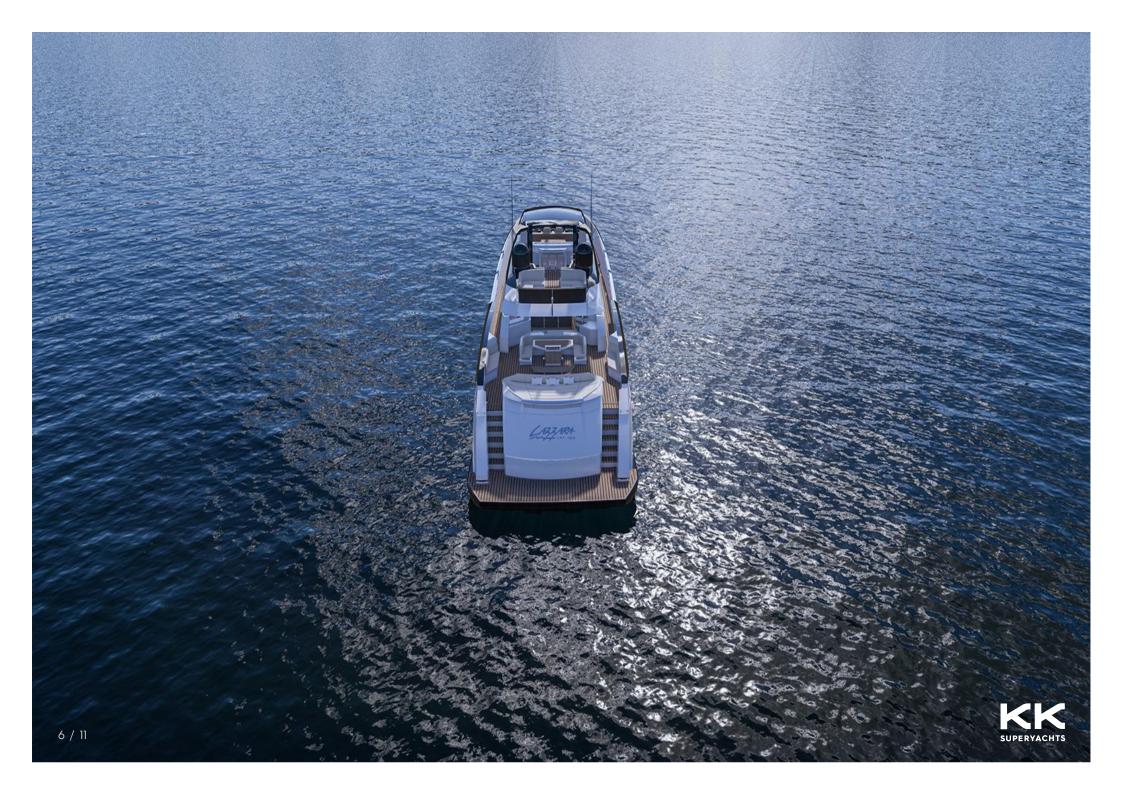

## MAIN CHARACTERISTICS

| LENGTH:           | 120' (36.58m) |
|-------------------|---------------|
| BEAM:             | 7.31m / 24ft  |
| DRAFT:            | 6' 5" (1.96m) |
| HULL:             | Composite     |
| MAX SPEED:        | 30 Knots      |
| CRUISING SPEED:   | 26 Knots      |
| INTERIOR DESIGNER | Lazzara       |
| YEAR:             | 2025          |