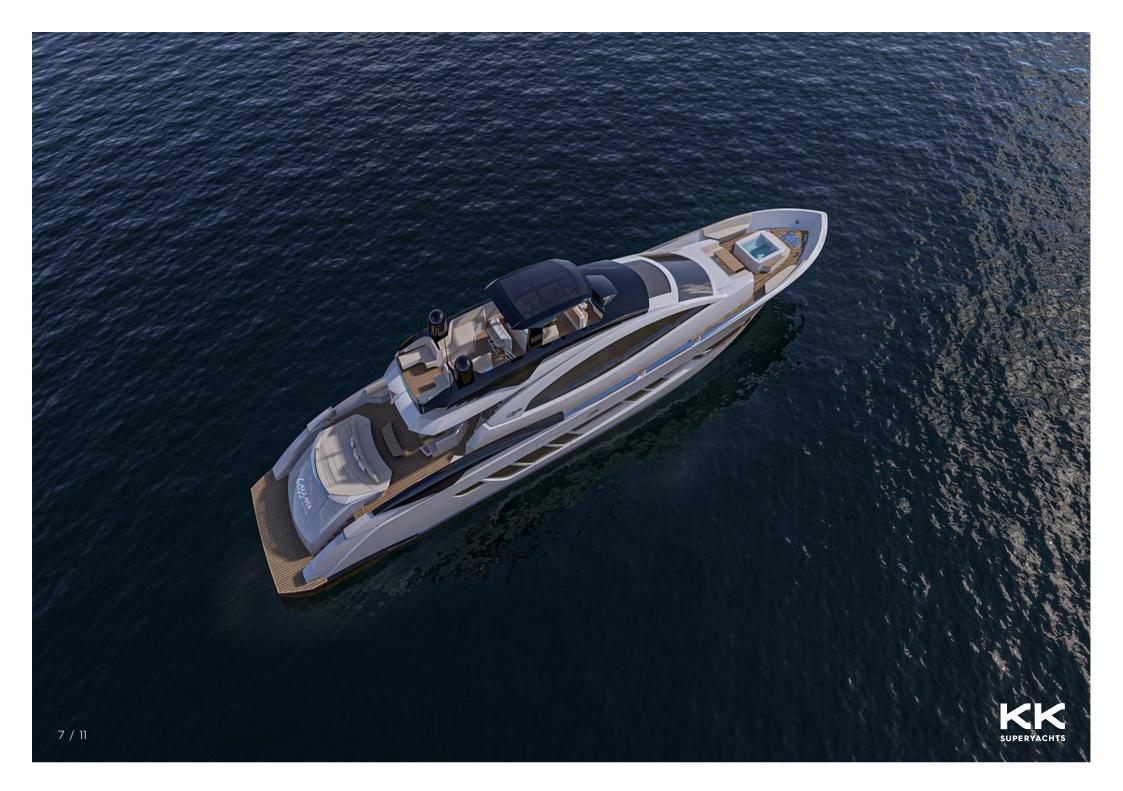

## MAIN CHARACTERISTICS

| LENGTH:           | 120' (36.58m) |
|-------------------|---------------|
| BEAM:             | 7.31m / 24ft  |
| DRAFT:            | 6' 5" (1.96m) |
| HULL:             | Composite     |
| MAX SPEED:        | 30 Knots      |
| CRUISING SPEED:   | 26 Knots      |
| INTERIOR DESIGNER | Lazzara       |
| YEAR:             | 2025          |