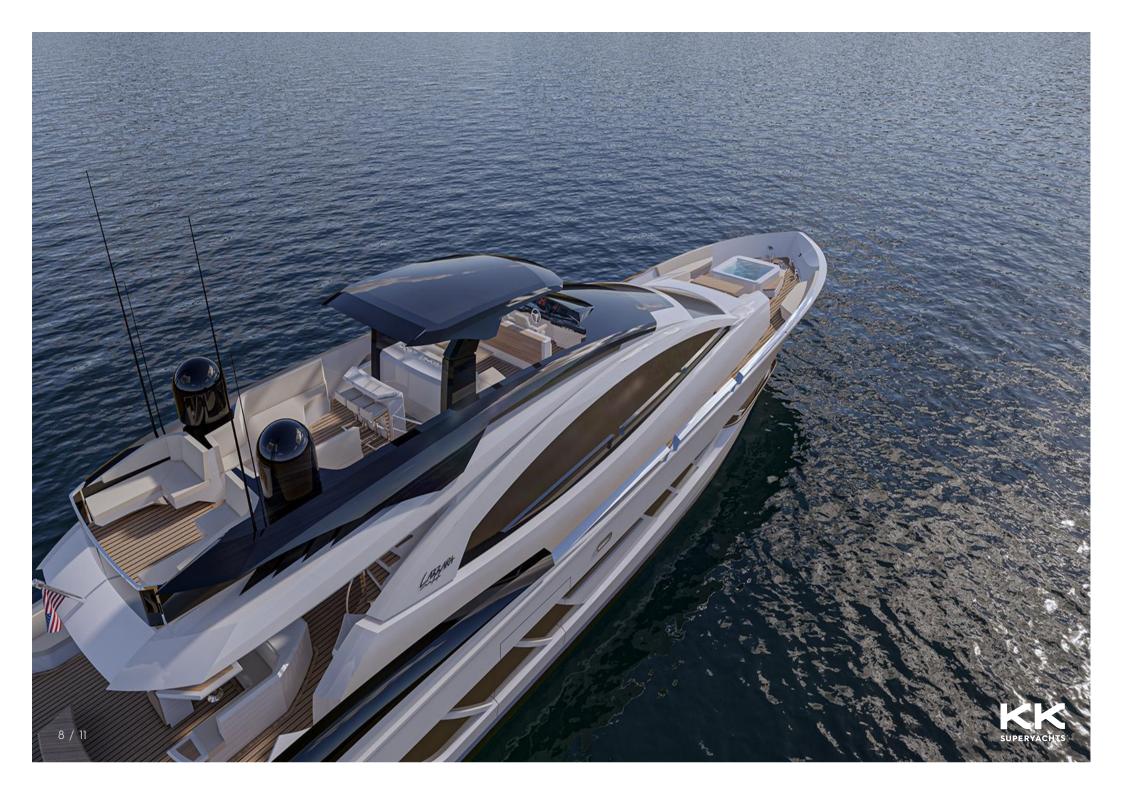

## MAIN CHARACTERISTICS

| LENGTH:           | 120' (36.58m) |
|-------------------|---------------|
| BEAM:             | 7.31m / 24ft  |
| DRAFT:            | 6' 5" (1.96m) |
| HULL:             | Composite     |
| MAX SPEED:        | 30 Knots      |
| CRUISING SPEED:   | 26 Knots      |
| INTERIOR DESIGNER | Lazzara       |
| YEAR:             | 2025          |