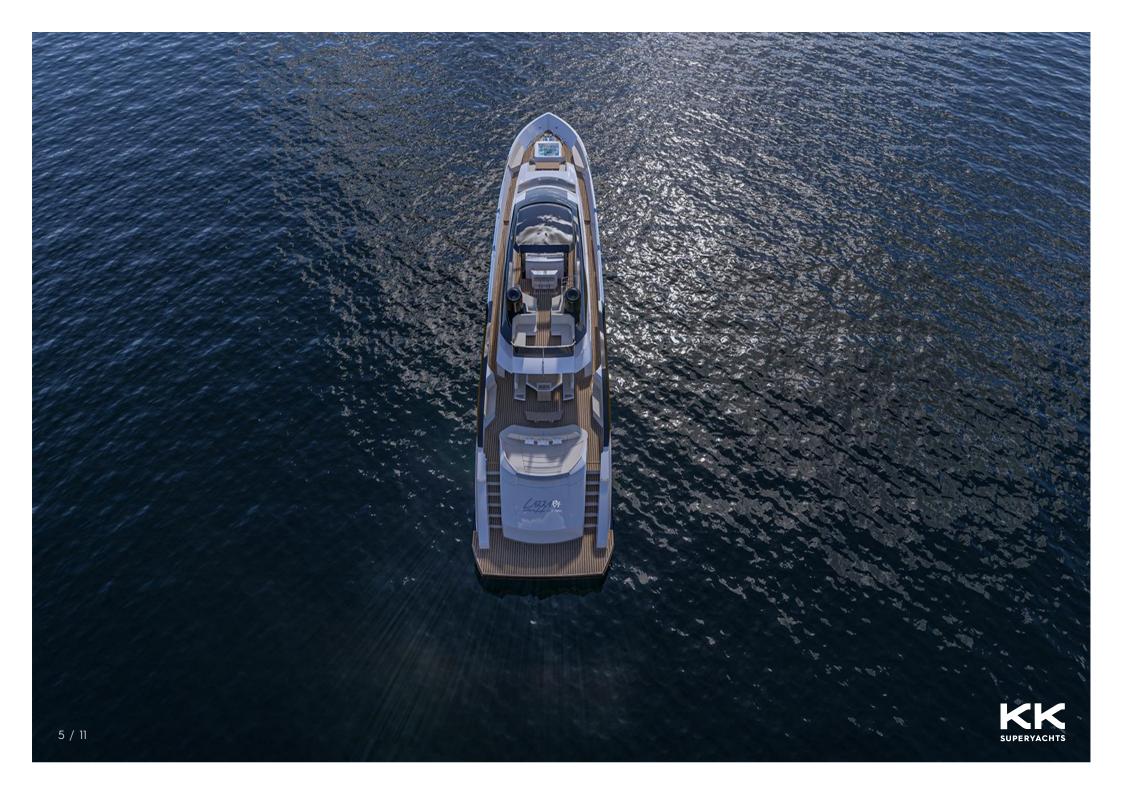

## MAIN CHARACTERISTICS

| LENGTH:           | 120' (36.58m) |
|-------------------|---------------|
| BEAM:             | 7.31m / 24ft  |
| DRAFT:            | 6' 5" (1.96m) |
| HULL:             | Composite     |
| MAX SPEED:        | 30 Knots      |
| CRUISING SPEED:   | 26 Knots      |
| INTERIOR DESIGNER | Lazzara       |
| YEAR:             | 2025          |