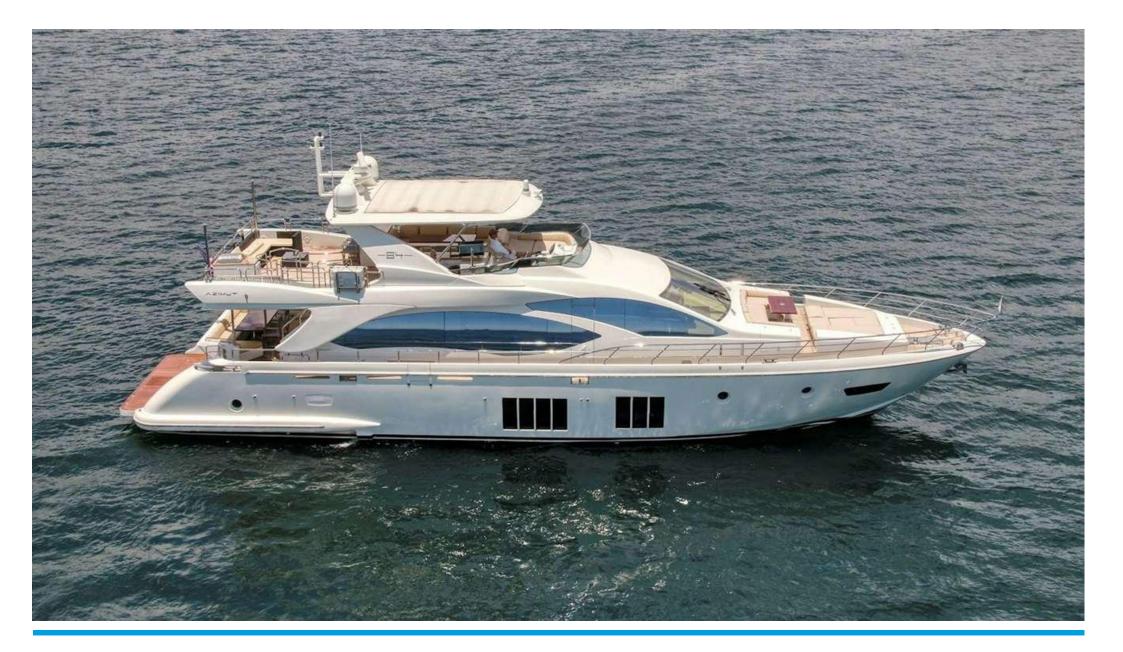

AZIMUT YACHTS

VALERE

## **MAIN CHARACTERISTICS**

| LENGTH:           | 84' (25.6m)         |
|-------------------|---------------------|
| BEAM:             | 6.3m / 21ft         |
| DRAFT:            | 5' 7" (1.7m)        |
| HULL:             | GRP                 |
| GROSS TONNAGE:    | 62 GT               |
| MAX SPEED:        | 30 Knots            |
| CRUISING SPEED:   | 26 Knots            |
| INTERIOR DESIGNER | Salvagni Architetti |
| YEAR:             | 2015                |
| CREW CABINS:      | 3                   |