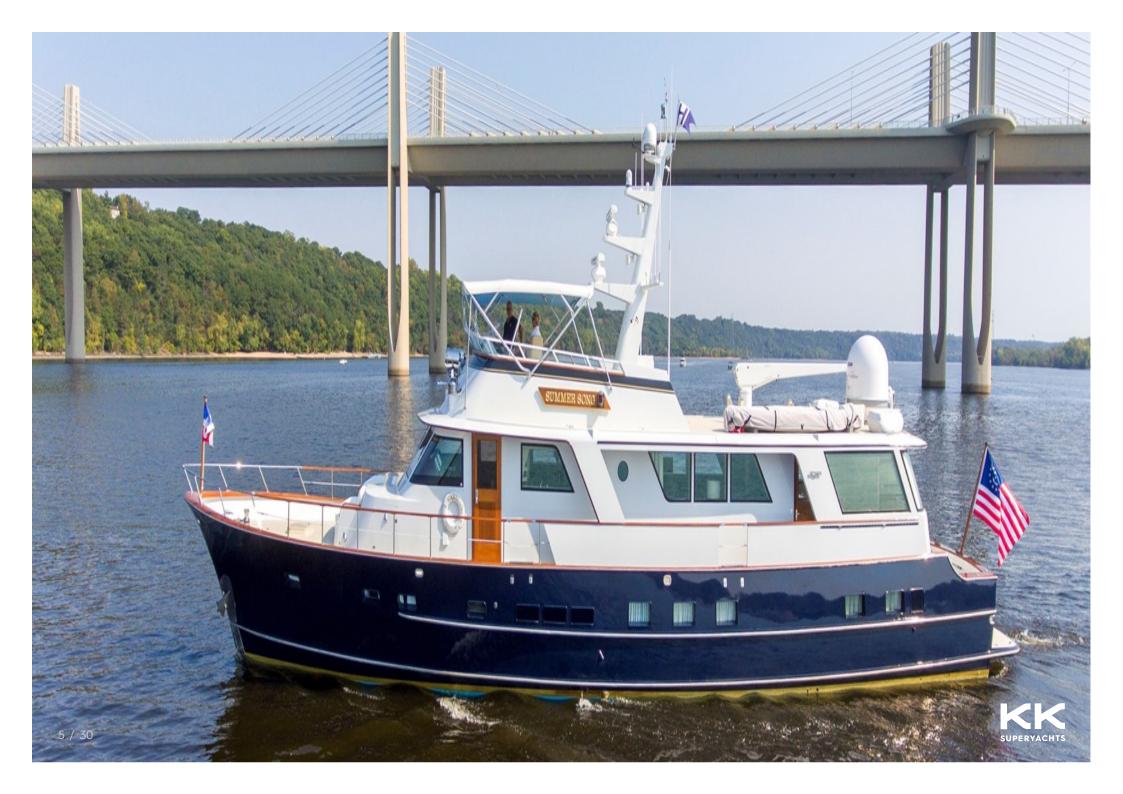

## SUMMER SONG

## **MAIN CHARACTERISTICS**

| LENGTH:         | 80' (24.38m) |
|-----------------|--------------|
| HULL:           | Aluminum     |
| GROSS TONNAGE:  | 86 GT        |
| MAX SPEED:      | 16 Knots     |
| CRUISING SPEED: | 12 Knots     |
| YEAR:           | 1974         |
| FLAG:           | USA          |
| CREW CABINS:    | 2            |