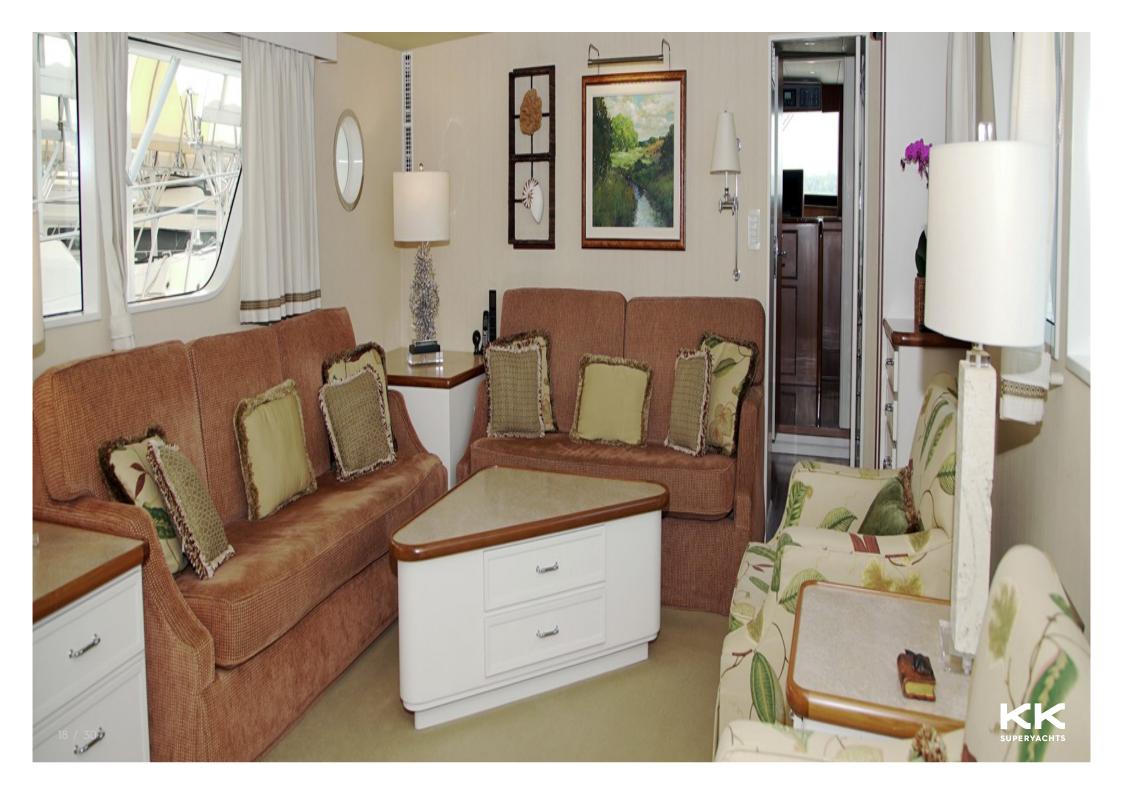

BURGER



SUMMER SONG























































## SUMMER SONG

## **MAIN CHARACTERISTICS**

| LENGTH:         | 80' (24.38m) |
|-----------------|--------------|
| HULL:           | Aluminum     |
| GROSS TONNAGE:  | 86 GT        |
| MAX SPEED:      | 16 Knots     |
| CRUISING SPEED: | 12 Knots     |
| YEAR:           | 1974         |
| FLAG:           | USA          |
| CREW CABINS:    | 2            |

## **ASKING PRICE**

Price on Application

## **GUEST ACCOMMODATION**

| GUESTS: | 6 |
|---------|---|
| SLEEPS: | 3 |

29 / 30

This document is not contractual. All specifications are given in good faith and offered for informational purposes only. The publisher and company do not warrant or assume any legal liability or responsibility for the accuracy, completeness, or usefulness of any information and/or image