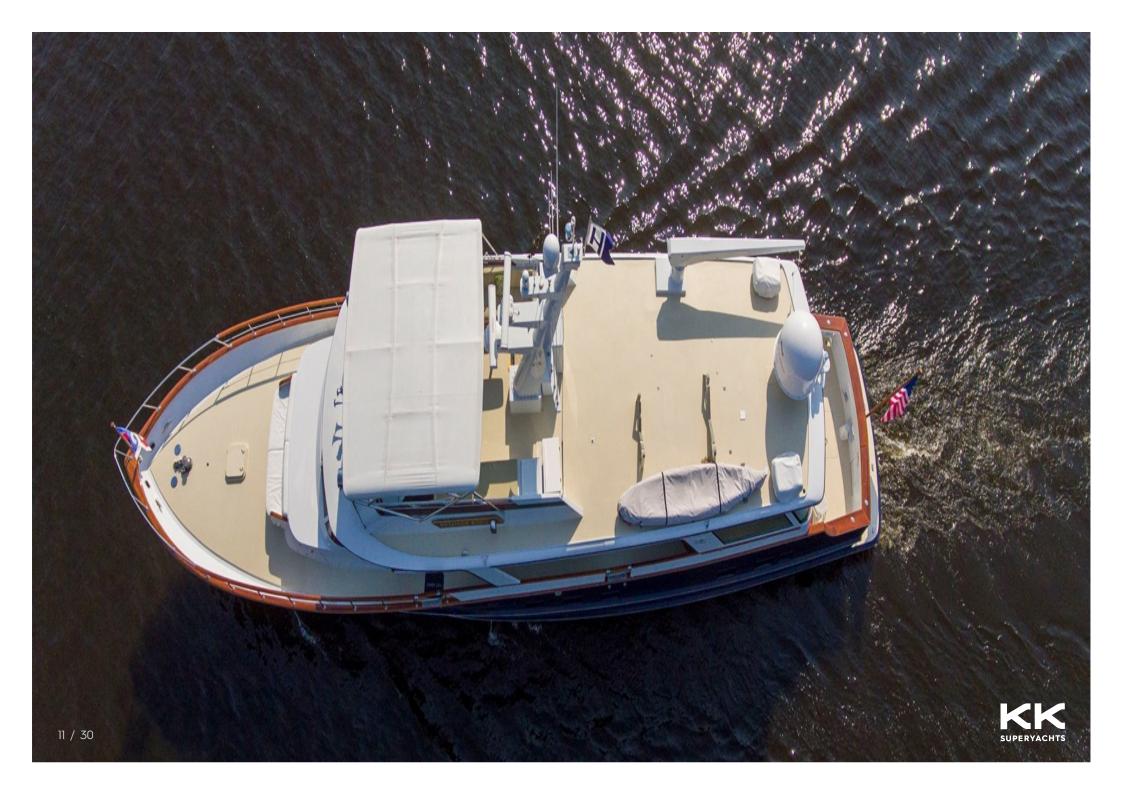

## SUMMER SONG

## **MAIN CHARACTERISTICS**

| LENGTH:         | 80' (24.38m) |
|-----------------|--------------|
| HULL:           | Aluminum     |
| GROSS TONNAGE:  | 86 GT        |
| MAX SPEED:      | 16 Knots     |
| CRUISING SPEED: | 12 Knots     |
| YEAR:           | 1974         |
| FLAG:           | USA          |
| CREW CABINS:    | 2            |