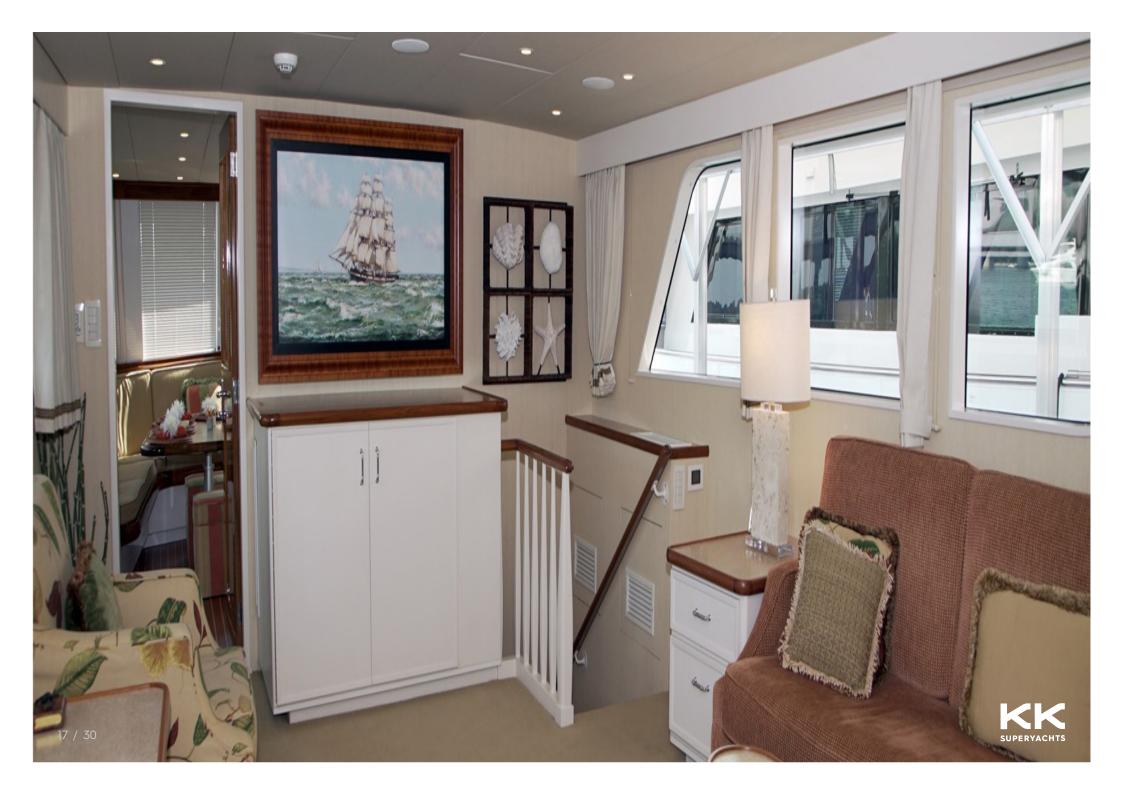

BURGER



SUMMER SONG























































## SUMMER SONG

## **MAIN CHARACTERISTICS**

| LENGTH:         | 80' (24.38m) |
|-----------------|--------------|
| HULL:           | Aluminum     |
| GROSS TONNAGE:  | 86 GT        |
| MAX SPEED:      | 16 Knots     |
| CRUISING SPEED: | 12 Knots     |
| YEAR:           | 1974         |
| FLAG:           | USA          |
| CREW CABINS:    | 2            |

## **ASKING PRICE**

Price on Application

## **GUEST ACCOMMODATION**

| GUESTS: | 6 |
|---------|---|
| SLEEPS: | 3 |

29 / 30

This document is not contractual. All specifications are given in good faith and offered for informational purposes only. The publisher and company do not warrant or assume any legal liability or responsibility for the accuracy, completeness, or usefulness of any information and/or ima