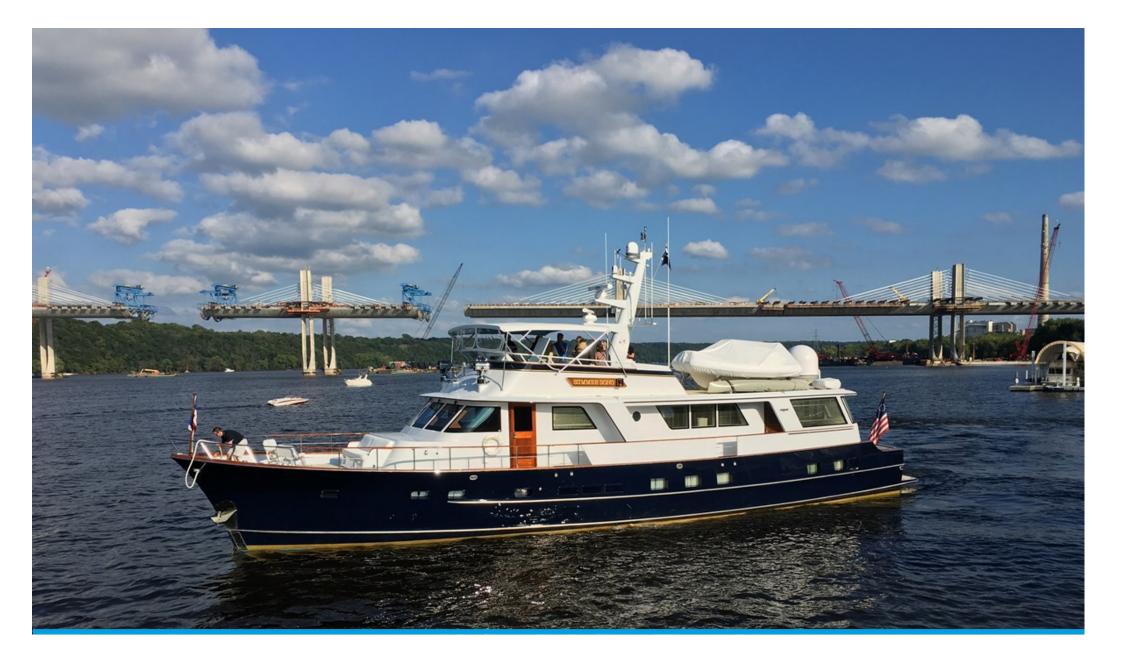

BURGER



SUMMER SONG























































## SUMMER SONG

## **MAIN CHARACTERISTICS**

| LENGTH:         | 80' (24.38m) |
|-----------------|--------------|
| HULL:           | Aluminum     |
| GROSS TONNAGE:  | 86 GT        |
| MAX SPEED:      | 16 Knots     |
| CRUISING SPEED: | 12 Knots     |
| YEAR:           | 1974         |
| FLAG:           | USA          |
| CREW CABINS:    | 2            |

## **ASKING PRICE**

Price on Application

## **GUEST ACCOMMODATION**

| GUESTS: | 6 |
|---------|---|
| SLEEPS: | 3 |

29 / 30

This document is not contractual. All specifications are given in good faith and offered for informational purposes only. The publisher and company do not warrant or assume any legal liability or responsibility for the accuracy, co