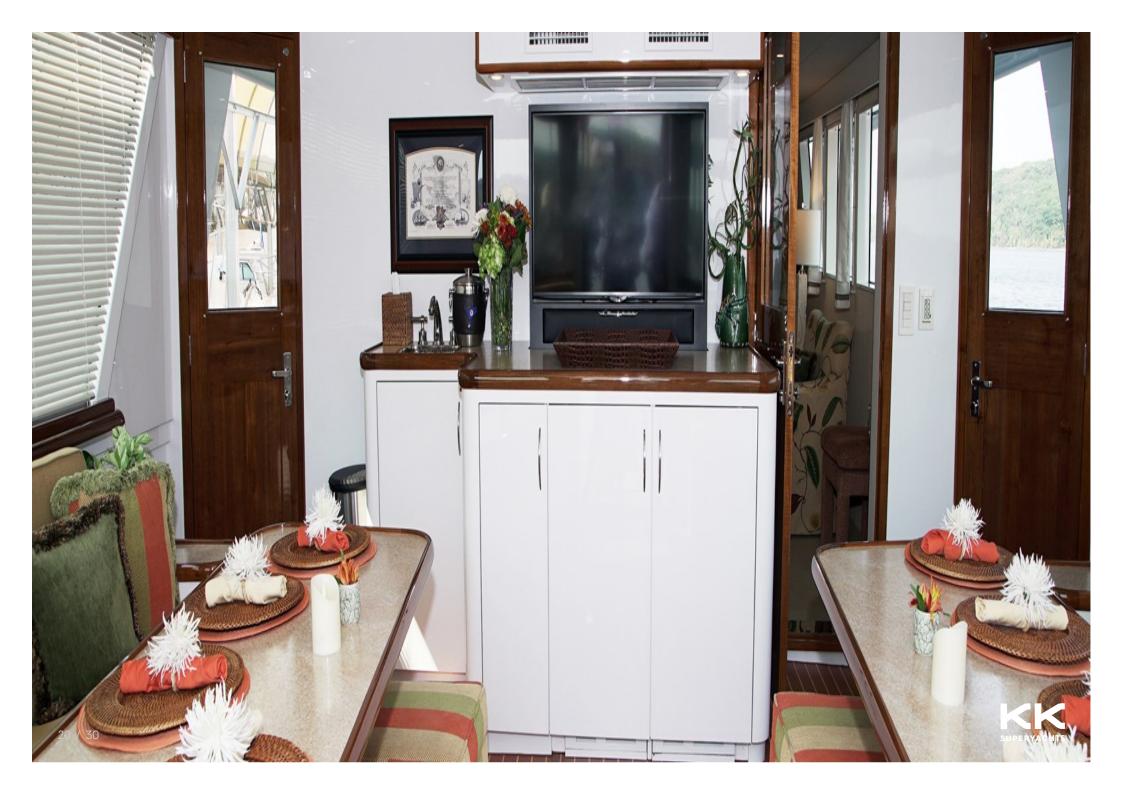

BURGER



SUMMER SONG























































## SUMMER SONG

## **MAIN CHARACTERISTICS**

| LENGTH:         | 80' (24.38m) |
|-----------------|--------------|
| HULL:           | Aluminum     |
| GROSS TONNAGE:  | 86 GT        |
| MAX SPEED:      | 16 Knots     |
| CRUISING SPEED: | 12 Knots     |
| YEAR:           | 1974         |
| FLAG:           | USA          |
| CREW CABINS:    | 2            |

## **ASKING PRICE**

Price on Application

## **GUEST ACCOMMODATION**

| GUESTS: | 6 |
|---------|---|
| SLEEPS: | 3 |

29 / 30

This document is not contractual. All specifications are given in good faith and offered for informational purposes only. The publisher and company do not warrant or assume any legal liability or responsibility for the accuracy, completeness, or usefulness of any information and/or images di