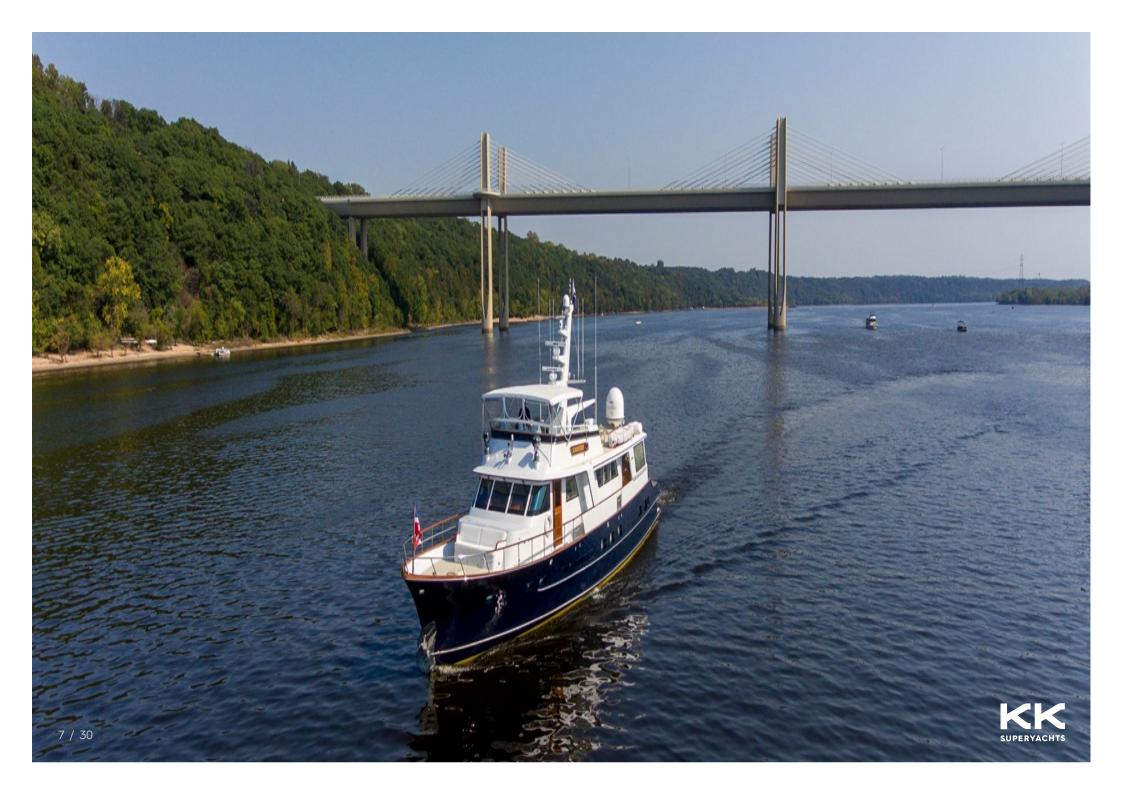

## SUMMER SONG

## **MAIN CHARACTERISTICS**

| LENGTH:         | 80' (24.38m) |
|-----------------|--------------|
| HULL:           | Aluminum     |
| GROSS TONNAGE:  | 86 GT        |
| MAX SPEED:      | 16 Knots     |
| CRUISING SPEED: | 12 Knots     |
| YEAR:           | 1974         |
| FLAG:           | USA          |
| CREW CABINS:    | 2            |