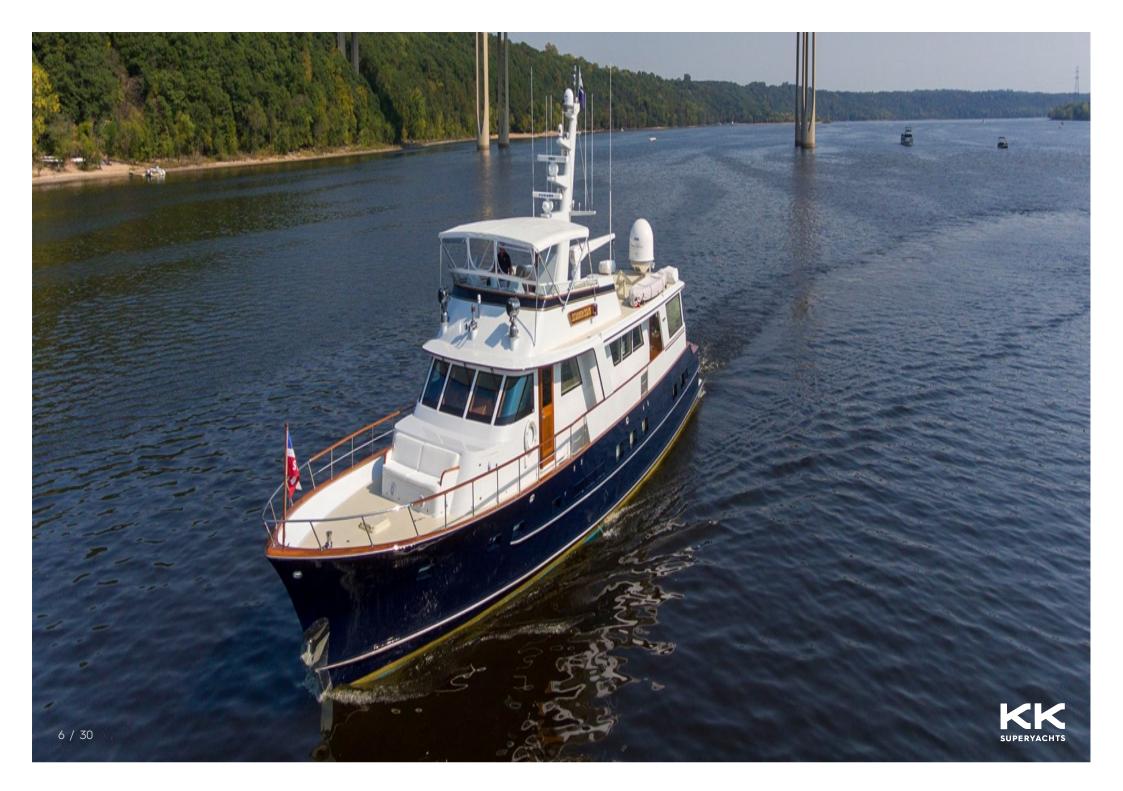

## SUMMER SONG

## **MAIN CHARACTERISTICS**

| LENGTH:         | 80' (24.38m) |
|-----------------|--------------|
| HULL:           | Aluminum     |
| GROSS TONNAGE:  | 86 GT        |
| MAX SPEED:      | 16 Knots     |
| CRUISING SPEED: | 12 Knots     |
| YEAR:           | 1974         |
| FLAG:           | USA          |
| CREW CABINS:    | 2            |