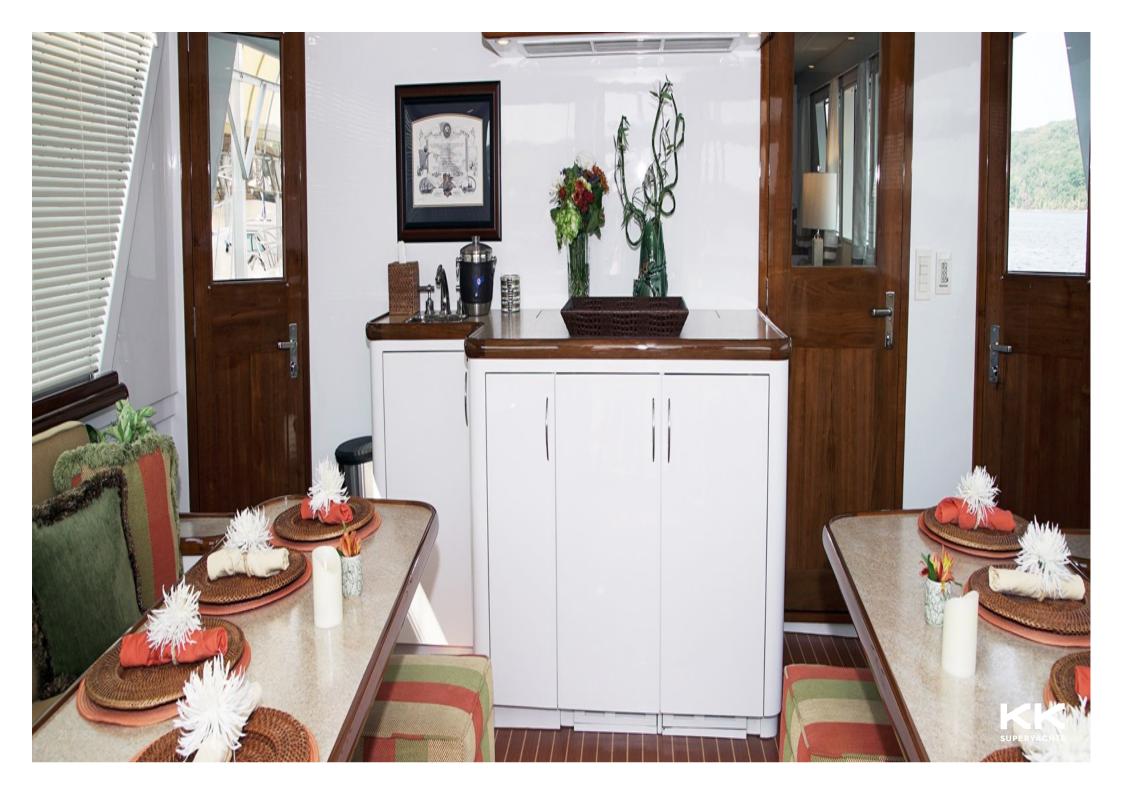

## **MAIN CHARACTERISTICS**

| LENGTH:         | 80' (24.38m) |
|-----------------|--------------|
| HULL:           | Aluminum     |
| GROSS TONNAGE:  | 86 GT        |
| MAX SPEED:      | 16 Knots     |
| CRUISING SPEED: | 12 Knots     |
| YEAR:           | 1974         |
| FLAG:           | USA          |
| CREW CABINS:    | 2            |