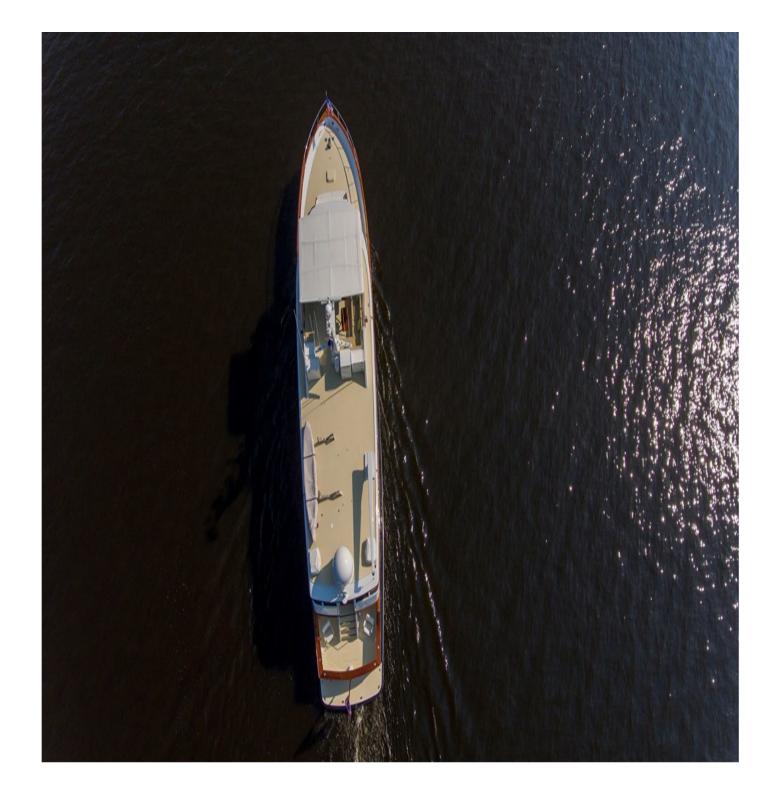

## SUMMER SONG

## **MAIN CHARACTERISTICS**

| LENGTH:         | 80' (24.38m) |
|-----------------|--------------|
| HULL:           | Aluminum     |
| GROSS TONNAGE:  | 86 GT        |
| MAX SPEED:      | 16 Knots     |
| CRUISING SPEED: | 12 Knots     |
| YEAR:           | 1974         |
| FLAG:           | USA          |
| CREW CABINS:    | 2            |