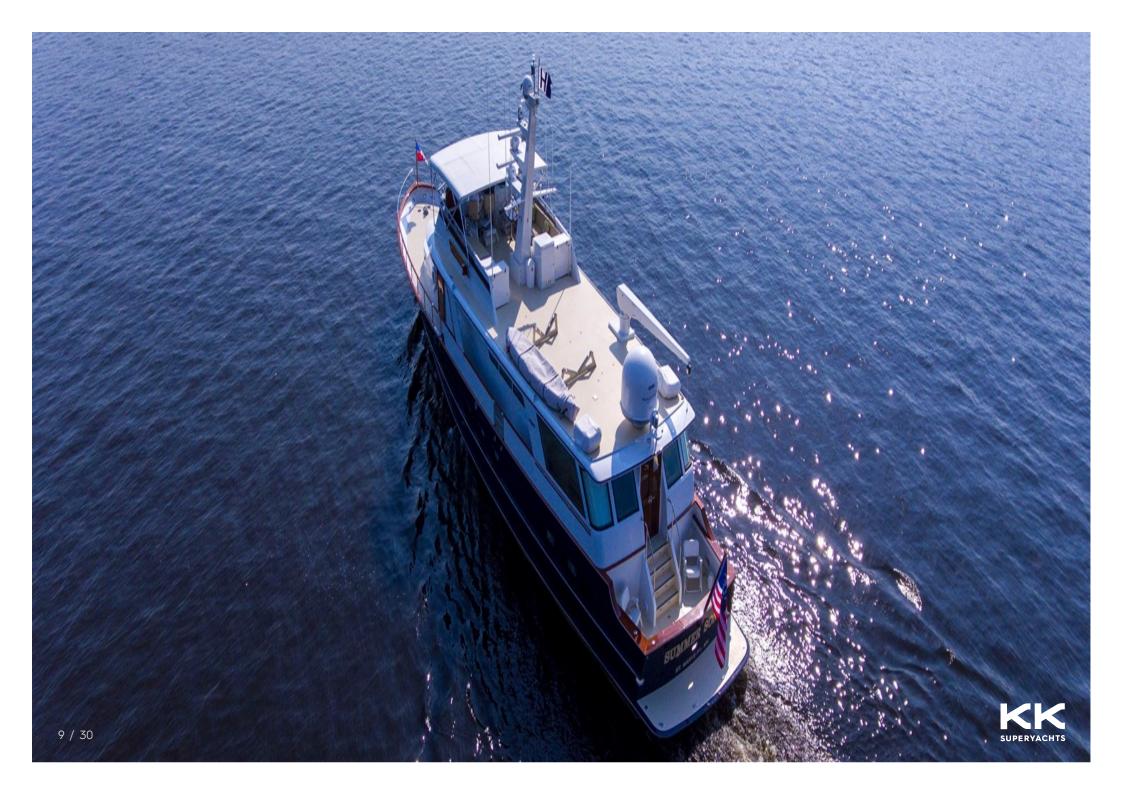

## SUMMER SONG

## **MAIN CHARACTERISTICS**

| LENGTH:         | 80' (24.38m) |
|-----------------|--------------|
| HULL:           | Aluminum     |
| GROSS TONNAGE:  | 86 GT        |
| MAX SPEED:      | 16 Knots     |
| CRUISING SPEED: | 12 Knots     |
| YEAR:           | 1974         |
| FLAG:           | USA          |
| CREW CABINS:    | 2            |