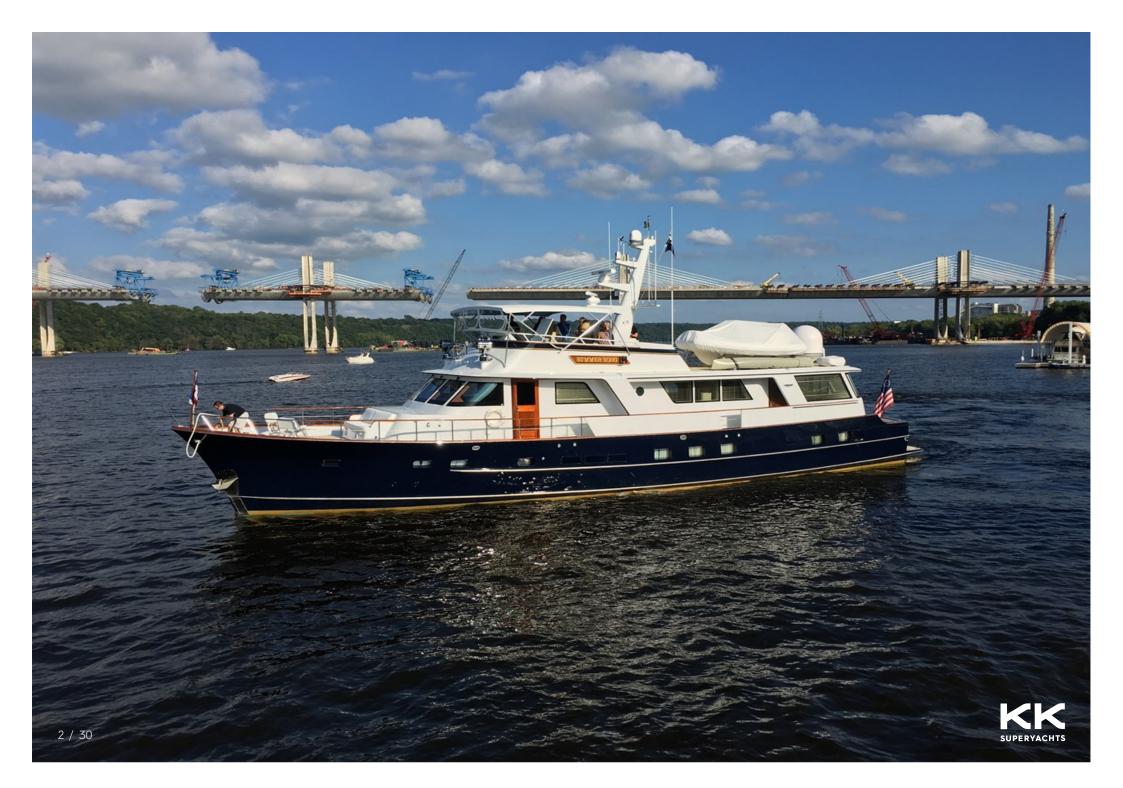

BURGER



SUMMER SONG























































## SUMMER SONG

## **MAIN CHARACTERISTICS**

| LENGTH:         | 80' (24.38m) |
|-----------------|--------------|
| HULL:           | Aluminum     |
| GROSS TONNAGE:  | 86 GT        |
| MAX SPEED:      | 16 Knots     |
| CRUISING SPEED: | 12 Knots     |
| YEAR:           | 1974         |
| FLAG:           | USA          |
| CREW CABINS:    | 2            |

## **ASKING PRICE**

Price on Application

## **GUEST ACCOMMODATION**

| GUESTS: | 6 |
|---------|---|
| SLEEPS: | 3 |

29 / 30

This document is not contractual. All specifications are given in good faith and offered for informational purposes only. The publisher and company do not warrant or assume any legal liability or responsibility for the accuracy, completeness, or usefulness