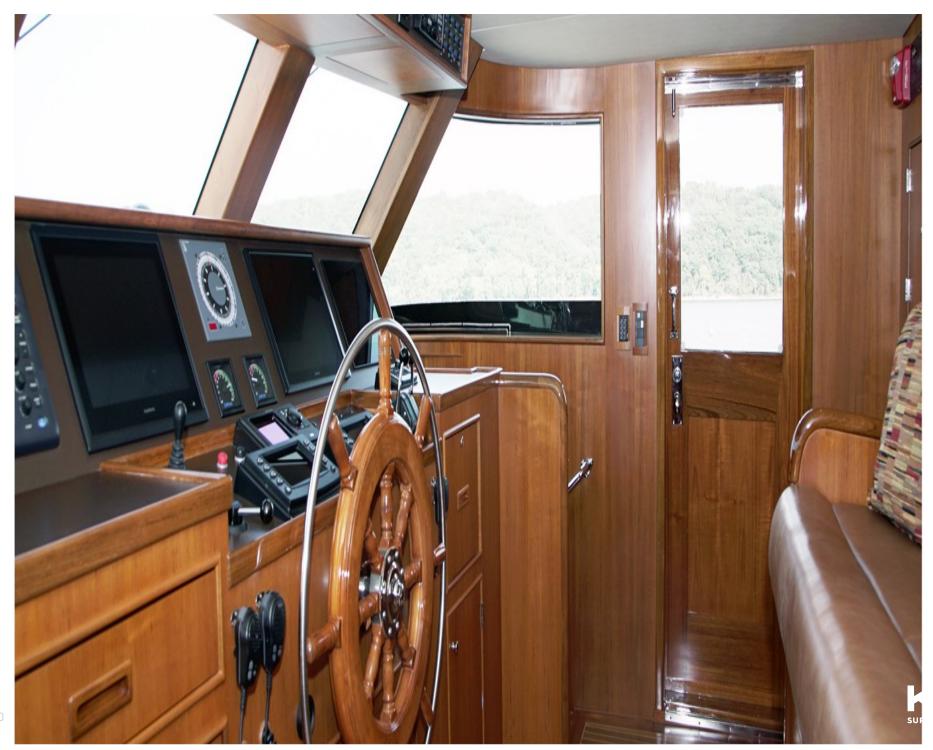

## **MAIN CHARACTERISTICS**

| LENGTH:         | 80' (24.38m) |
|-----------------|--------------|
| HULL:           | Aluminum     |
| GROSS TONNAGE:  | 86 GT        |
| MAX SPEED:      | 16 Knots     |
| CRUISING SPEED: | 12 Knots     |
| YEAR:           | 1974         |
| FLAG:           | USA          |
| CREW CABINS:    | 2            |