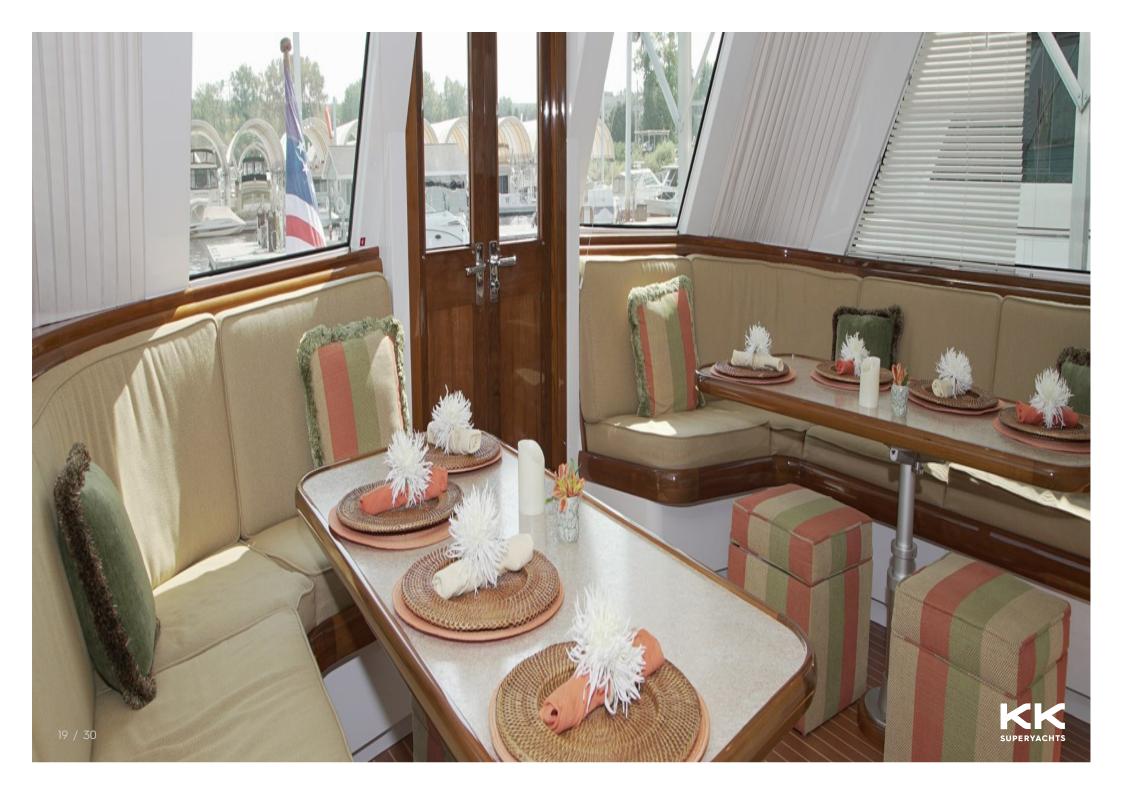

BURGER



SUMMER SONG























































## SUMMER SONG

## **MAIN CHARACTERISTICS**

| LENGTH:         | 80' (24.38m) |
|-----------------|--------------|
| HULL:           | Aluminum     |
| GROSS TONNAGE:  | 86 GT        |
| MAX SPEED:      | 16 Knots     |
| CRUISING SPEED: | 12 Knots     |
| YEAR:           | 1974         |
| FLAG:           | USA          |
| CREW CABINS:    | 2            |

## **ASKING PRICE**

Price on Application

## **GUEST ACCOMMODATION**

| GUESTS: | 6 |
|---------|---|
| SLEEPS: | 3 |

29 / 30

This document is not contractual. All specifications are given in good faith and offered for informational purposes only. The publisher and company do not warrant or assume any legal liability or responsibility for the accuracy, completeness, or usefulness of any information and/or images