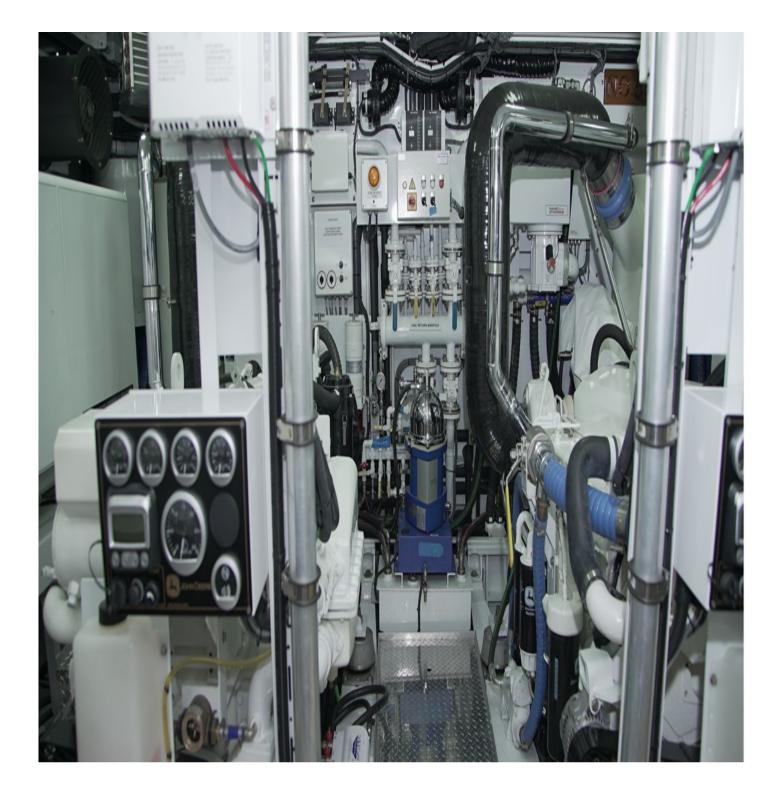

## **MAIN CHARACTERISTICS**

| LENGTH:         | 80' (24.38m) |
|-----------------|--------------|
| HULL:           | Aluminum     |
| GROSS TONNAGE:  | 86 GT        |
| MAX SPEED:      | 16 Knots     |
| CRUISING SPEED: | 12 Knots     |
| YEAR:           | 1974         |
| FLAG:           | USA          |
| CREW CABINS:    | 2            |