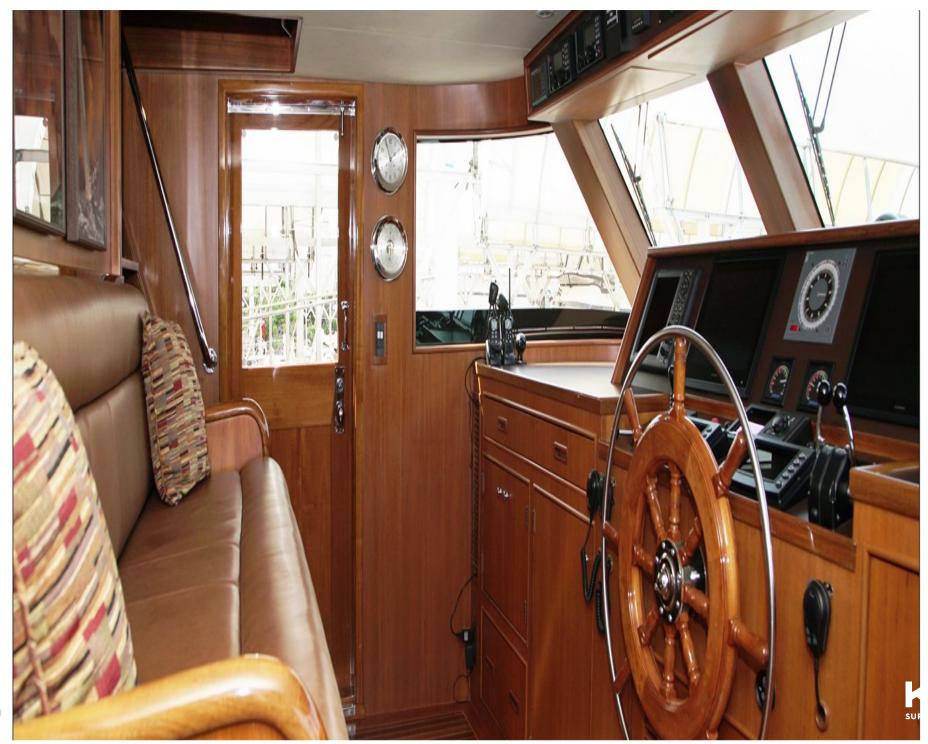

## **MAIN CHARACTERISTICS**

| LENGTH:         | 80' (24.38m) |
|-----------------|--------------|
| HULL:           | Aluminum     |
| GROSS TONNAGE:  | 86 GT        |
| MAX SPEED:      | 16 Knots     |
| CRUISING SPEED: | 12 Knots     |
| YEAR:           | 1974         |
| FLAG:           | USA          |
| CREW CABINS:    | 2            |