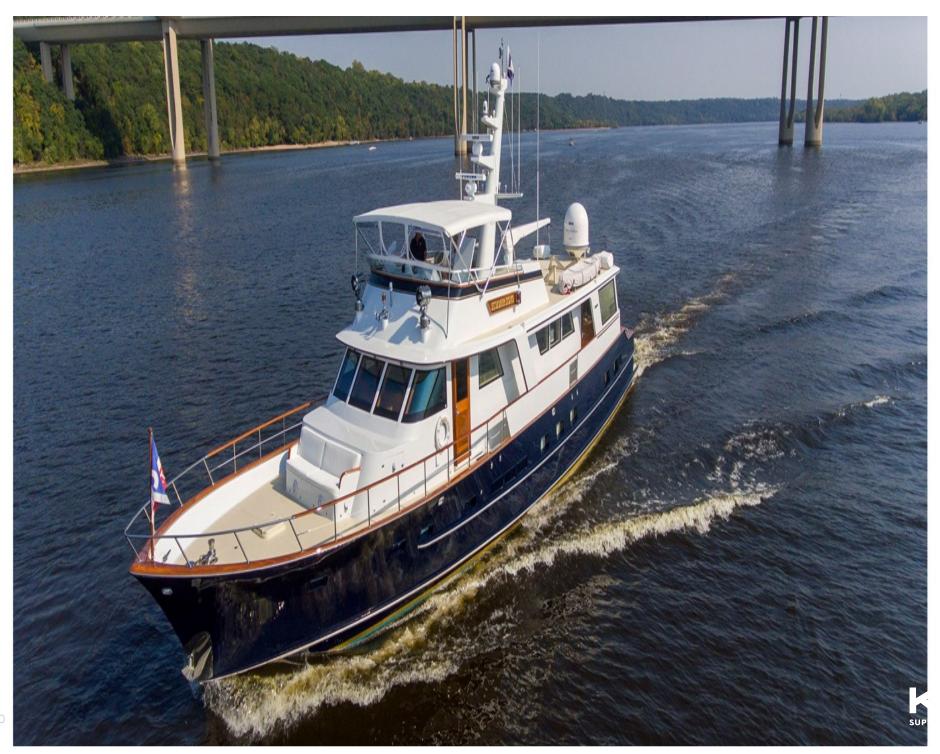

## SUMMER SONG

## **MAIN CHARACTERISTICS**

| LENGTH:         | 80' (24.38m) |
|-----------------|--------------|
| HULL:           | Aluminum     |
| GROSS TONNAGE:  | 86 GT        |
| MAX SPEED:      | 16 Knots     |
| CRUISING SPEED: | 12 Knots     |
| YEAR:           | 1974         |
| FLAG:           | USA          |
| CREW CABINS:    | 2            |