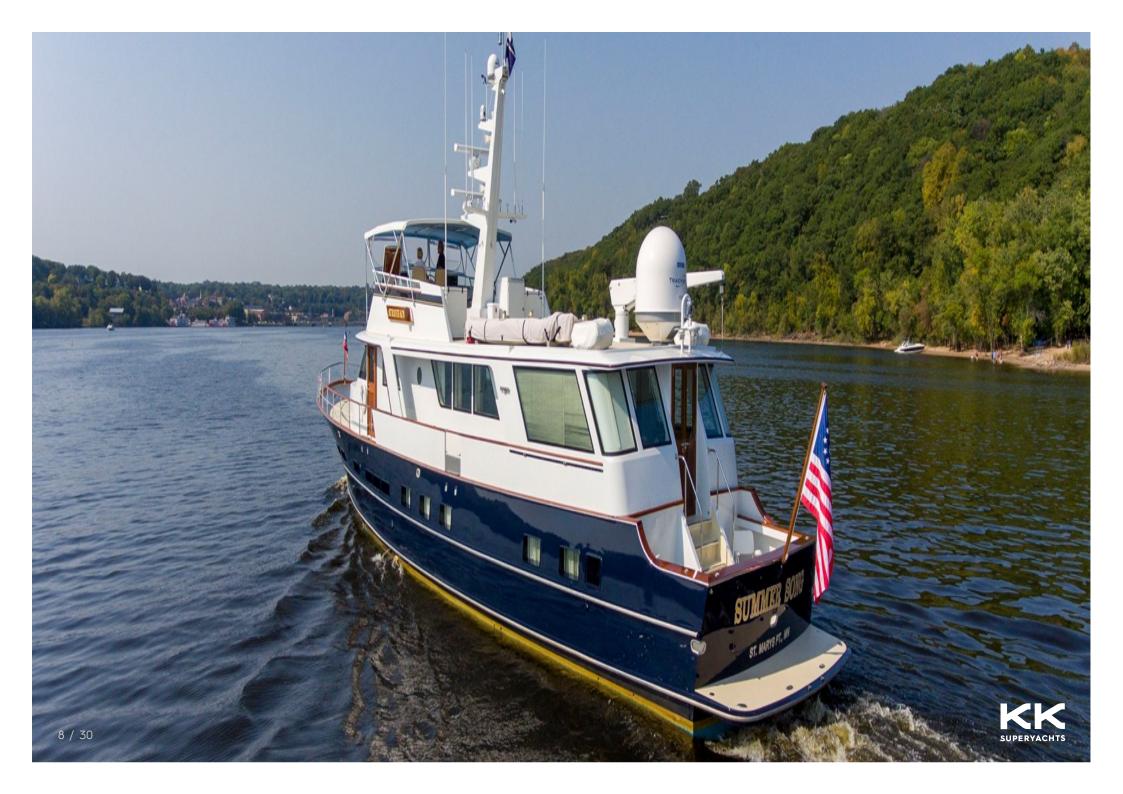

## SUMMER SONG

## **MAIN CHARACTERISTICS**

| LENGTH:         | 80' (24.38m) |
|-----------------|--------------|
| HULL:           | Aluminum     |
| GROSS TONNAGE:  | 86 GT        |
| MAX SPEED:      | 16 Knots     |
| CRUISING SPEED: | 12 Knots     |
| YEAR:           | 1974         |
| FLAG:           | USA          |
| CREW CABINS:    | 2            |