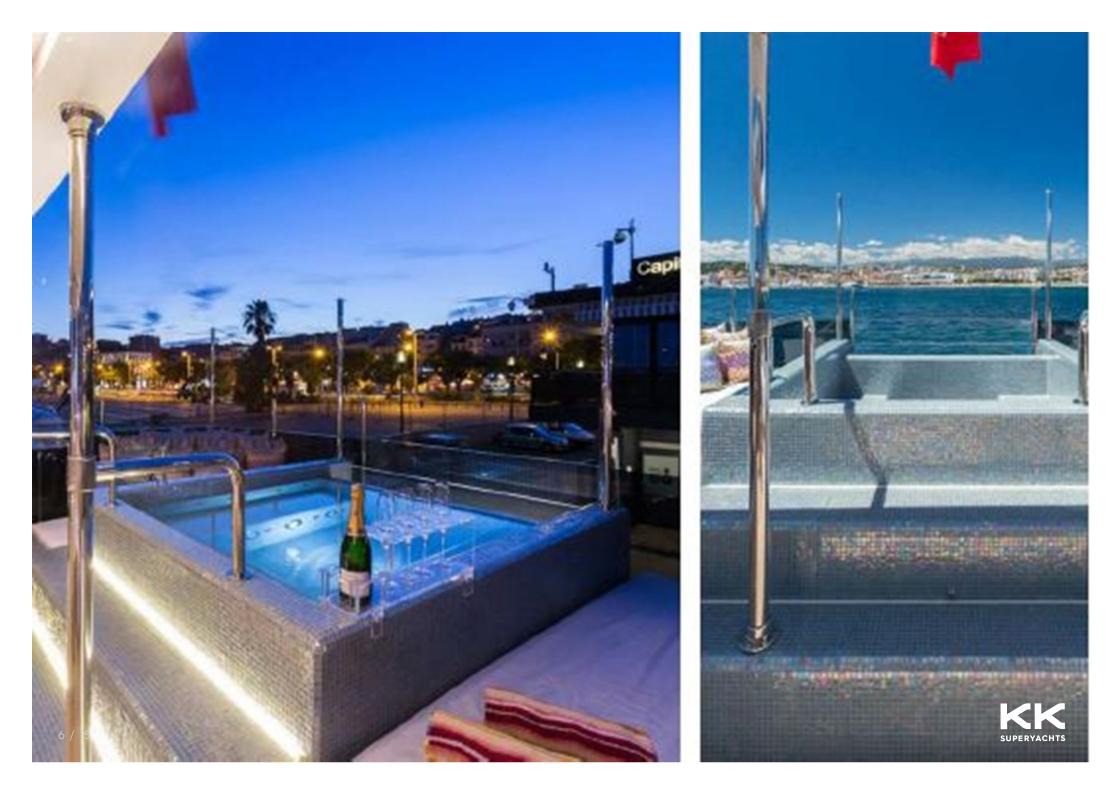

## **MAIN CHARACTERISTICS**

| GUEST | ACCOMMODA | ΓΙΟΝ |
|-------|-----------|------|
|       | ACCOMMODA |      |

| LENGTH: | 92' 11" (28.32m) |
|---------|------------------|
| BEAM:   | 6.73m / 22ft     |
| DRAFT:  | 6' 4" (1.91m)    |
| HULL:   | Fiberglass       |
| YEAR:   | 2014             |