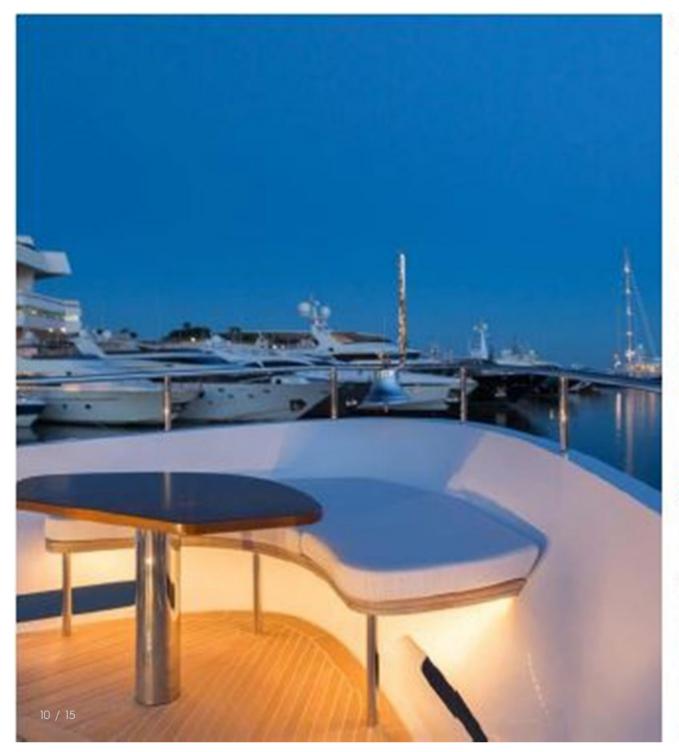

## **MAIN CHARACTERISTICS**

| GUEST | ACCOMMODA | ΓΙΟΝ |
|-------|-----------|------|
|       | ACCOMMODA |      |

| LENGTH: | 92' 11" (28.32m) |
|---------|------------------|
| BEAM:   | 6.73m / 22ft     |
| DRAFT:  | 6' 4" (1.91m)    |
| HULL:   | Fiberglass       |
| YEAR:   | 2014             |