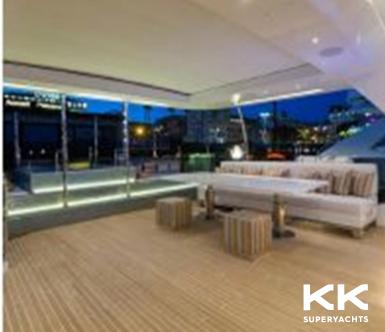

## **MAIN CHARACTERISTICS**

| GUEST | ACCOMMODA | ΓΙΟΝ |
|-------|-----------|------|
|       | ACCOMMODA |      |

| LENGTH: | 92' 11" (28.32m) |
|---------|------------------|
| BEAM:   | 6.73m / 22ft     |
| DRAFT:  | 6' 4" (1.91m)    |
| HULL:   | Fiberglass       |
| YEAR:   | 2014             |