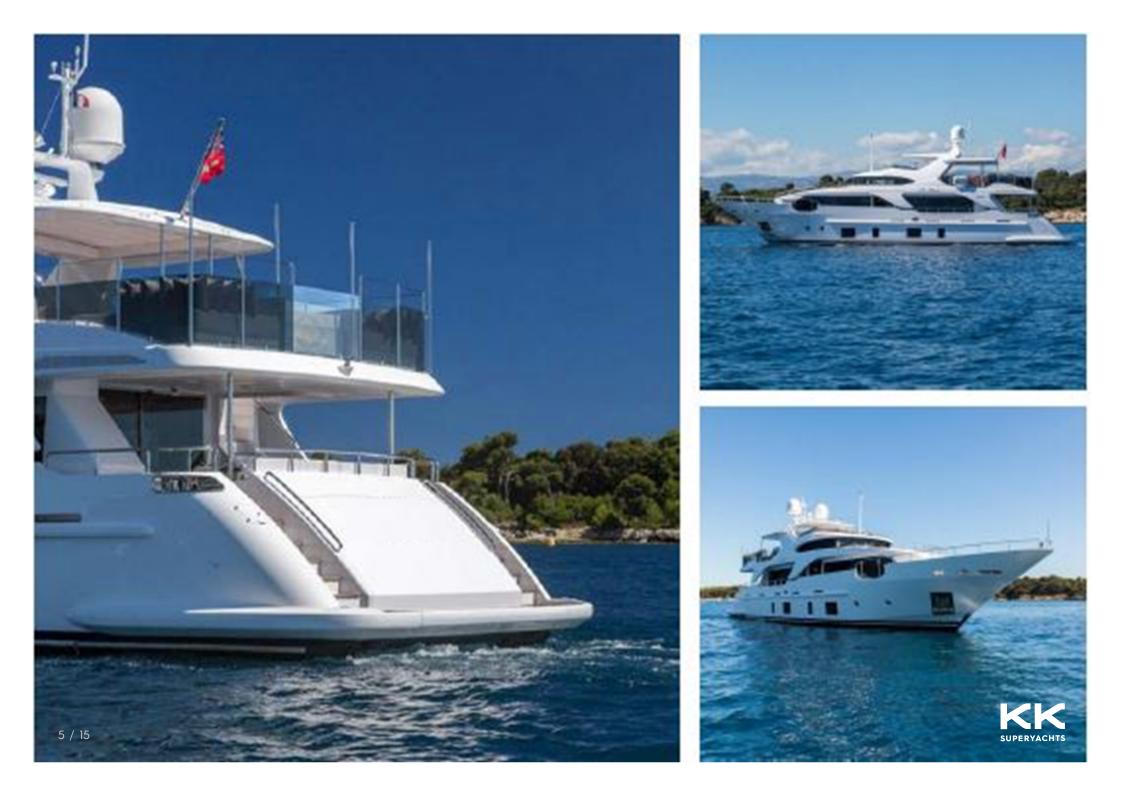

## **MAIN CHARACTERISTICS**

| GUEST | ACCOMMODA | ΓΙΟΝ |
|-------|-----------|------|
|       | ACCOMMODA |      |

| LENGTH: | 92' 11" (28.32m) |
|---------|------------------|
| BEAM:   | 6.73m / 22ft     |
| DRAFT:  | 6' 4" (1.91m)    |
| HULL:   | Fiberglass       |
| YEAR:   | 2014             |