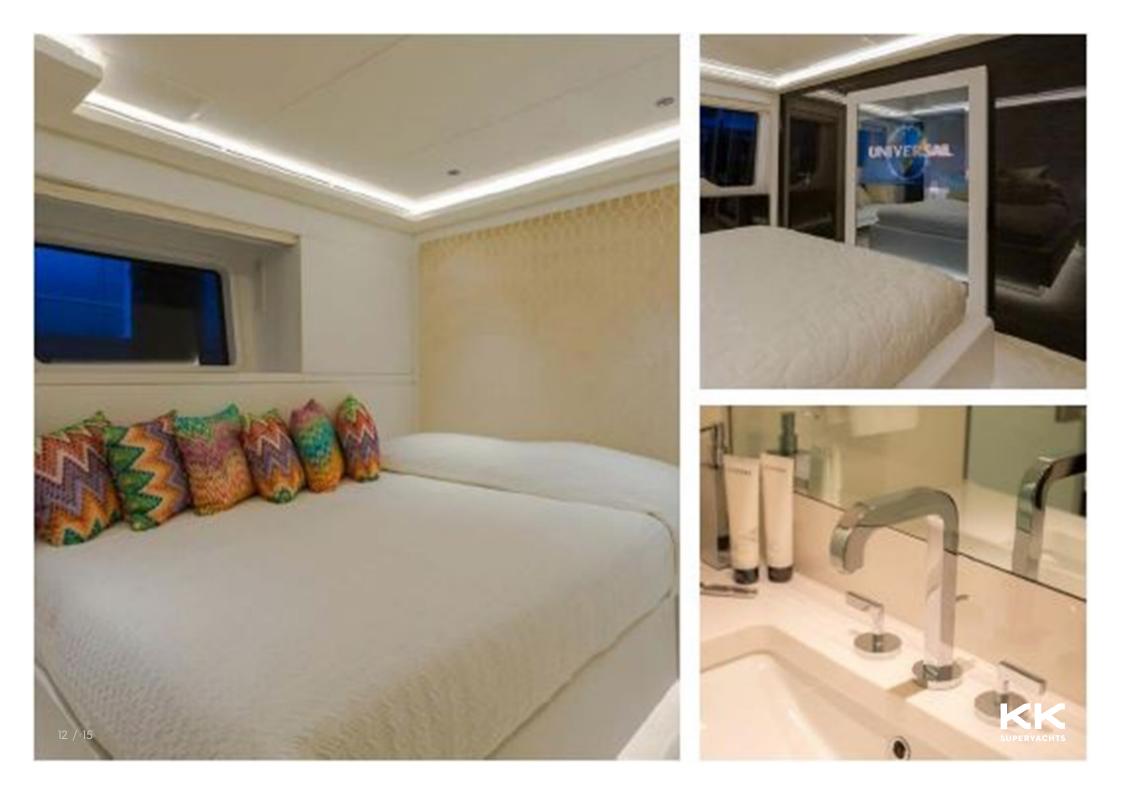

## **MAIN CHARACTERISTICS**

| GUEST | ACCOMMODA | ΓΙΟΝ |
|-------|-----------|------|
|       | ACCOMMODA |      |

| LENGTH: | 92' 11" (28.32m) |
|---------|------------------|
| BEAM:   | 6.73m / 22ft     |
| DRAFT:  | 6' 4" (1.91m)    |
| HULL:   | Fiberglass       |
| YEAR:   | 2014             |