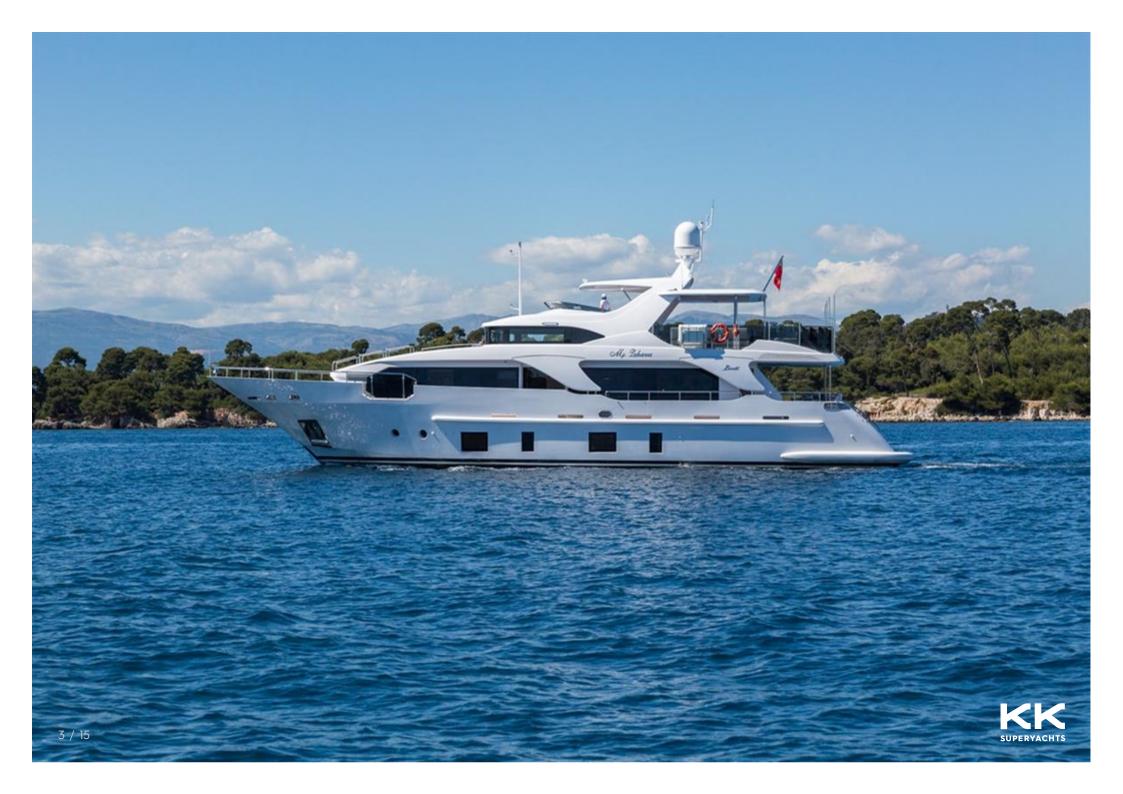

## **MAIN CHARACTERISTICS**

| GUEST | ACCOMMODA | ΓΙΟΝ |
|-------|-----------|------|
|       | ACCOMMODA |      |

| LENGTH: | 92' 11" (28.32m) |
|---------|------------------|
| BEAM:   | 6.73m / 22ft     |
| DRAFT:  | 6' 4" (1.91m)    |
| HULL:   | Fiberglass       |
| YEAR:   | 2014             |