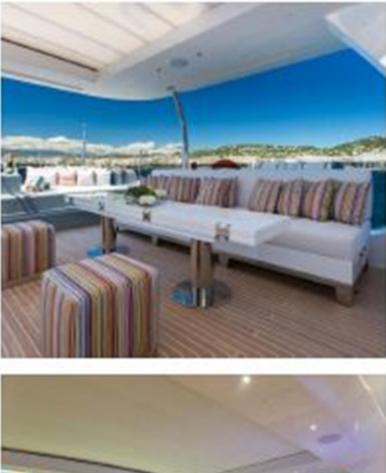

## **MAIN CHARACTERISTICS**

| GUEST | ACCOMMODA | ΓΙΟΝ |
|-------|-----------|------|
|       | ACCOMMODA |      |

| LENGTH: | 92' 11" (28.32m) |
|---------|------------------|
| BEAM:   | 6.73m / 22ft     |
| DRAFT:  | 6' 4" (1.91m)    |
| HULL:   | Fiberglass       |
| YEAR:   | 2014             |