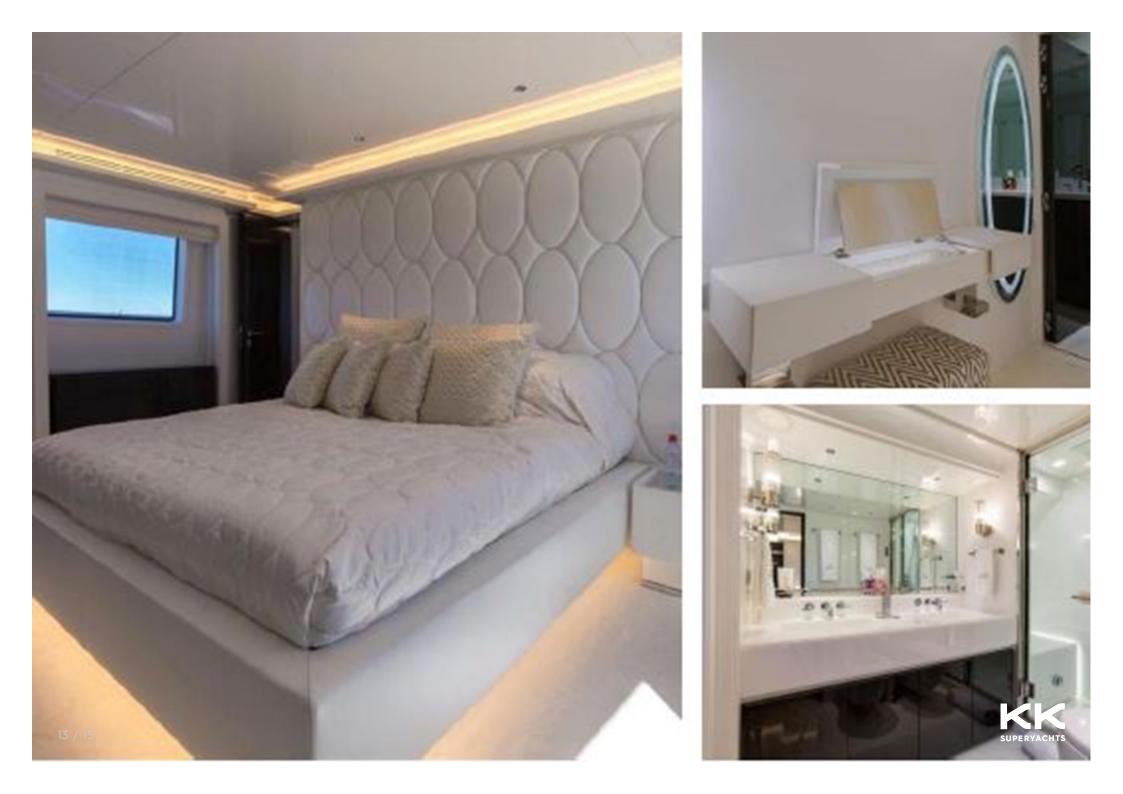

## **MAIN CHARACTERISTICS**

| GUEST | ACCOMMODA | ΓΙΟΝ |
|-------|-----------|------|
|       | ACCOMMODA |      |

| LENGTH: | 92' 11" (28.32m) |
|---------|------------------|
| BEAM:   | 6.73m / 22ft     |
| DRAFT:  | 6' 4" (1.91m)    |
| HULL:   | Fiberglass       |
| YEAR:   | 2014             |