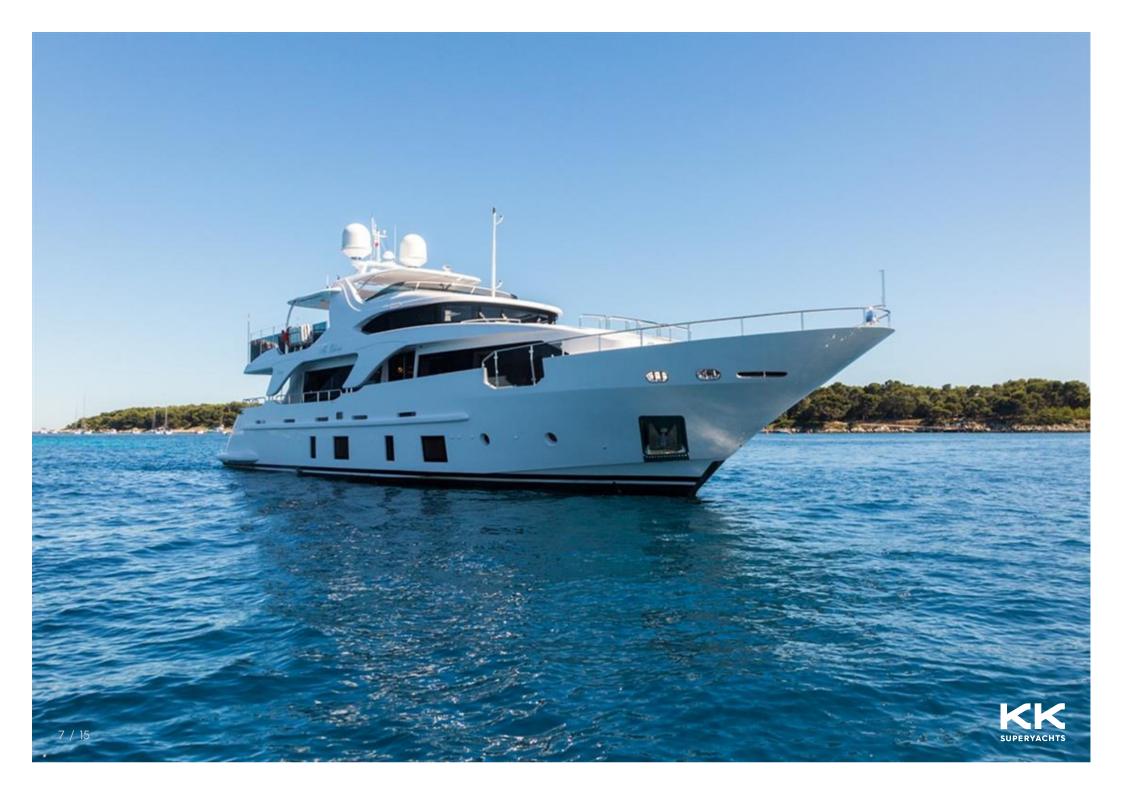

## **MAIN CHARACTERISTICS**

| GUEST | ACCOMMODA | ΓΙΟΝ |
|-------|-----------|------|
|       | ACCOMMODA |      |

| LENGTH: | 92' 11" (28.32m) |
|---------|------------------|
| BEAM:   | 6.73m / 22ft     |
| DRAFT:  | 6' 4" (1.91m)    |
| HULL:   | Fiberglass       |
| YEAR:   | 2014             |