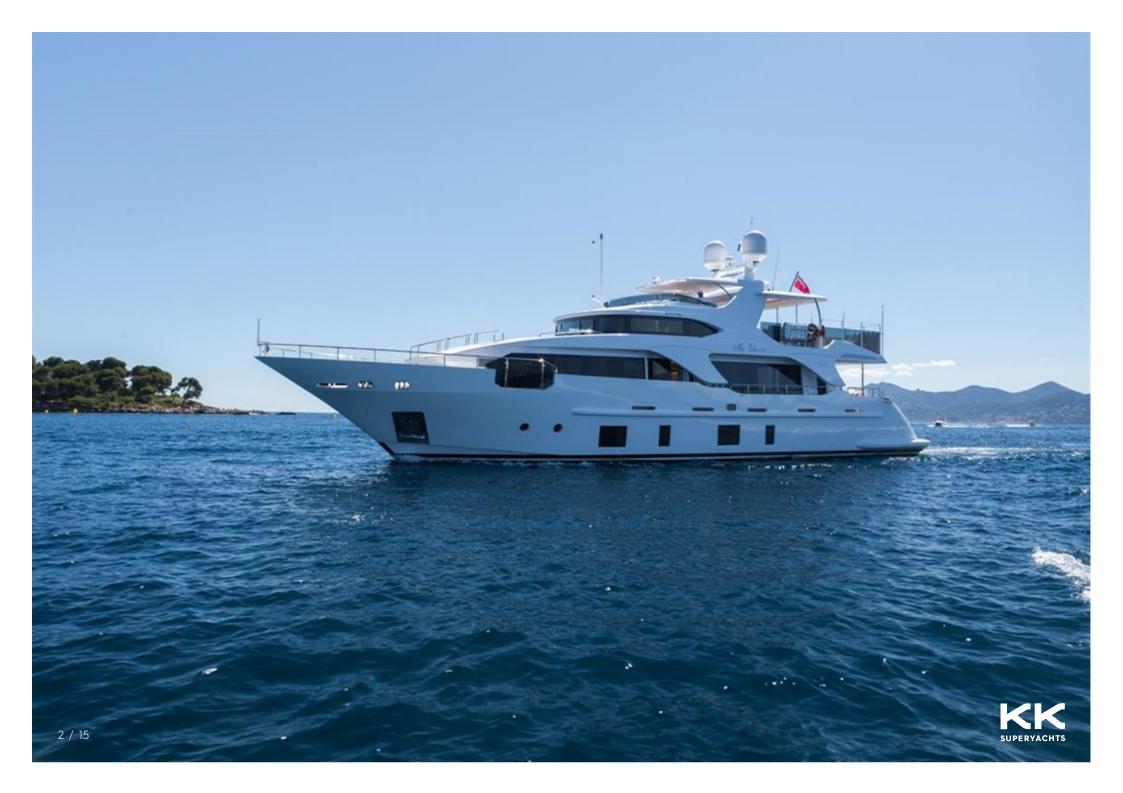

## **MAIN CHARACTERISTICS**

| GUEST | ACCOMMODA | ΓΙΟΝ |
|-------|-----------|------|
|       | ACCOMMODA |      |

| LENGTH: | 92' 11" (28.32m) |
|---------|------------------|
| BEAM:   | 6.73m / 22ft     |
| DRAFT:  | 6' 4" (1.91m)    |
| HULL:   | Fiberglass       |
| YEAR:   | 2014             |