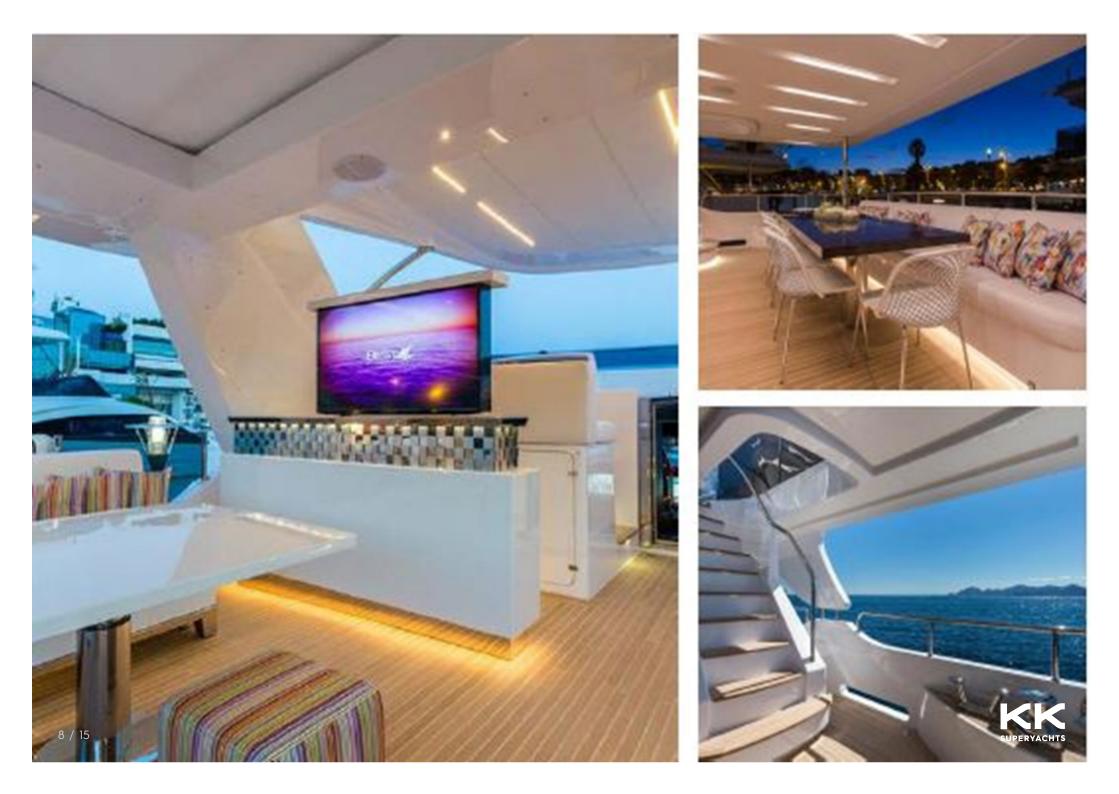

## **MAIN CHARACTERISTICS**

| GUEST | ACCOMMODA | ΓΙΟΝ |
|-------|-----------|------|
|       | ACCOMMODA |      |

| LENGTH: | 92' 11" (28.32m) |
|---------|------------------|
| BEAM:   | 6.73m / 22ft     |
| DRAFT:  | 6' 4" (1.91m)    |
| HULL:   | Fiberglass       |
| YEAR:   | 2014             |