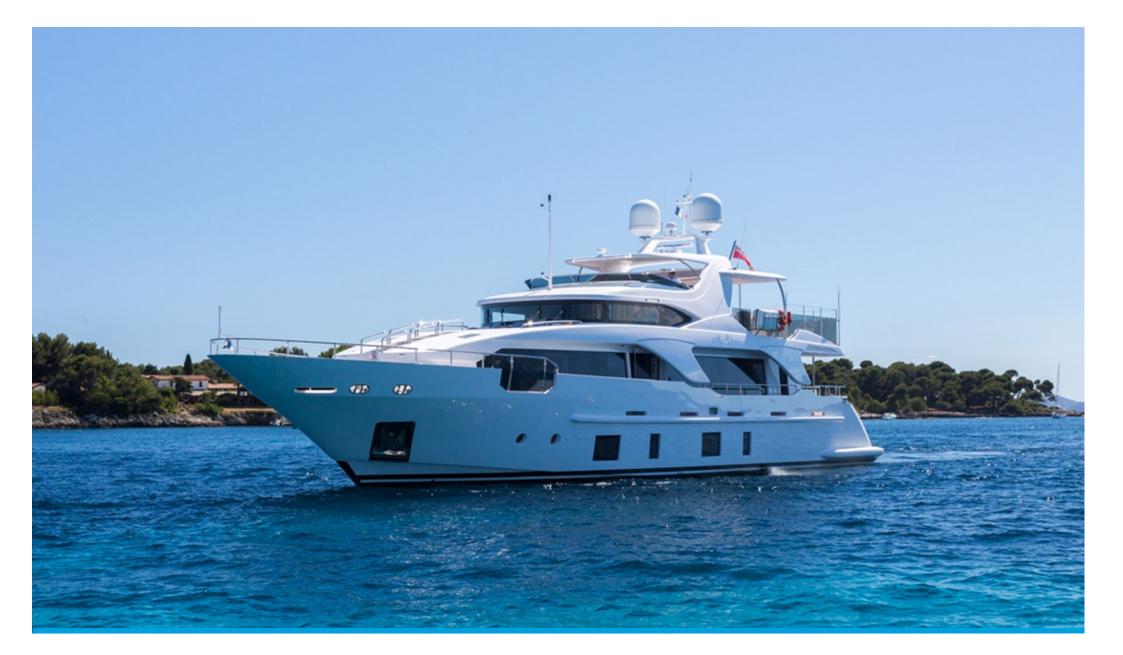

## **MAIN CHARACTERISTICS**

| GUEST | ACCOMMODA | ΓΙΟΝ |
|-------|-----------|------|
|       | ACCOMMODA |      |

| LENGTH: | 92' 11" (28.32m) |
|---------|------------------|
| BEAM:   | 6.73m / 22ft     |
| DRAFT:  | 6' 4" (1.91m)    |
| HULL:   | Fiberglass       |
| YEAR:   | 2014             |