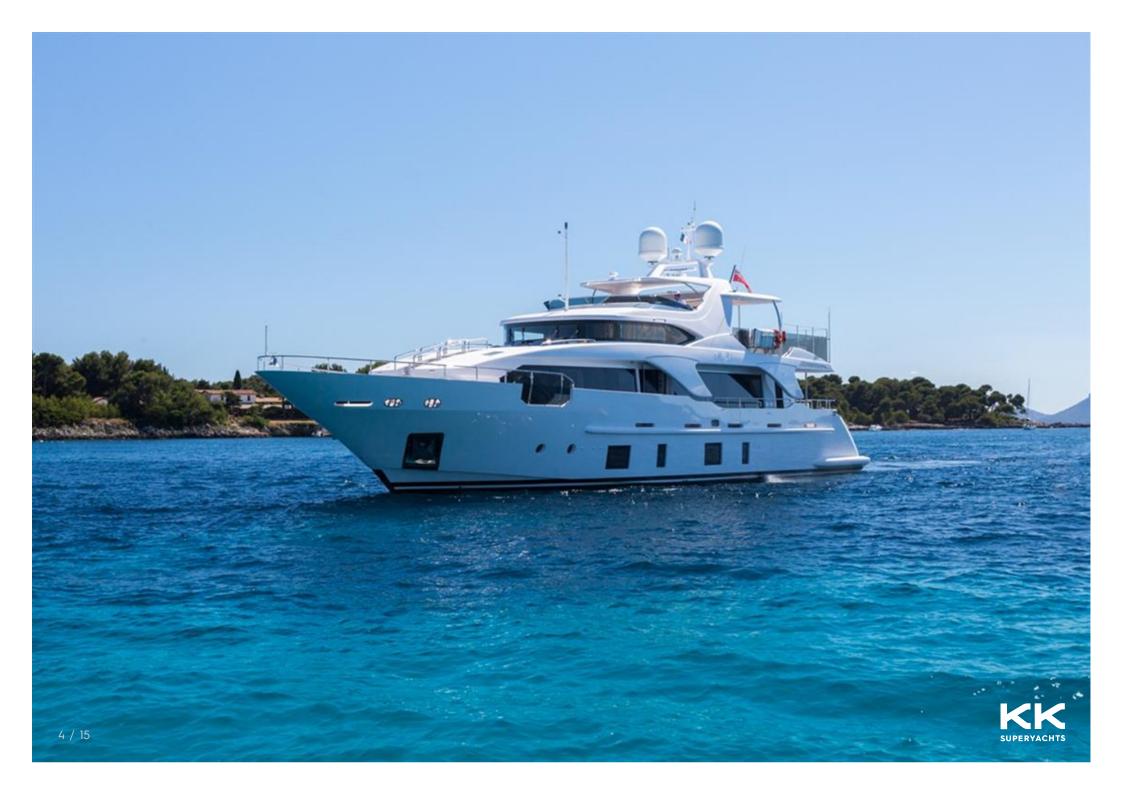

## **MAIN CHARACTERISTICS**

| GUEST | ACCOMMODA | ΓΙΟΝ |
|-------|-----------|------|
|       | ACCOMMODA |      |

| LENGTH: | 92' 11" (28.32m) |
|---------|------------------|
| BEAM:   | 6.73m / 22ft     |
| DRAFT:  | 6' 4" (1.91m)    |
| HULL:   | Fiberglass       |
| YEAR:   | 2014             |