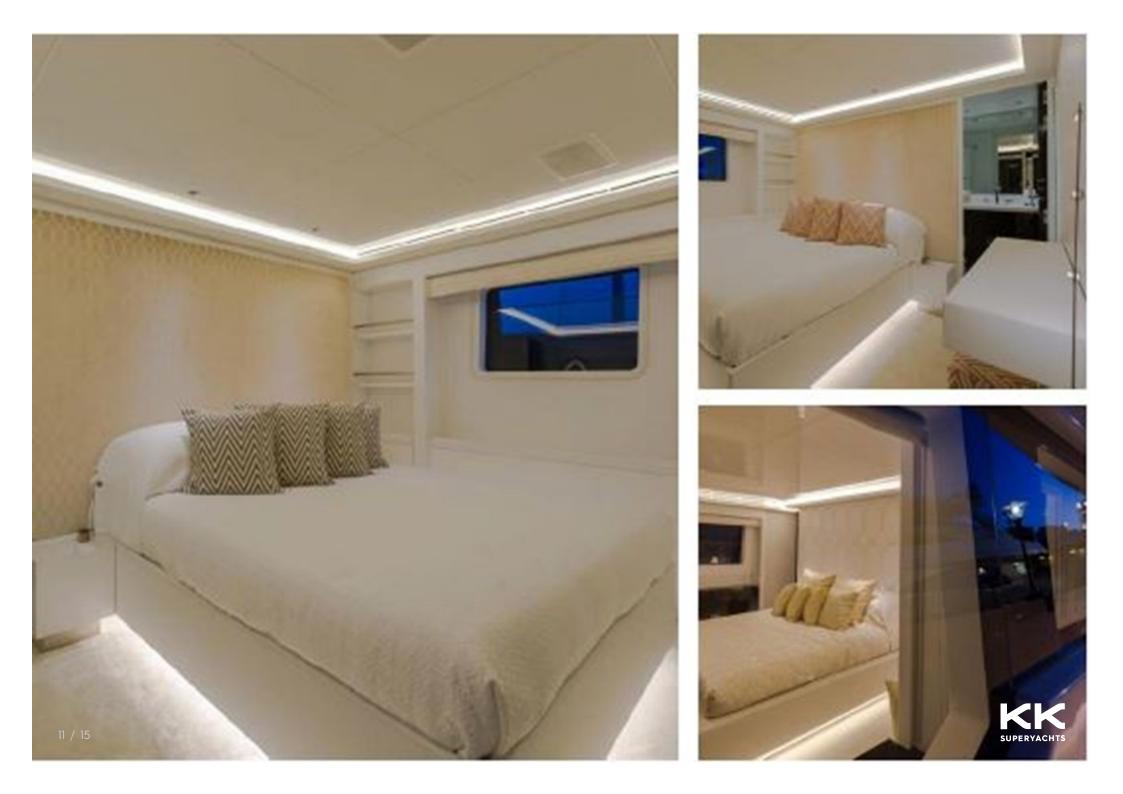

## **MAIN CHARACTERISTICS**

| GUEST | ACCOMMODA | ΓΙΟΝ |
|-------|-----------|------|
|       | ACCOMMODA |      |

| LENGTH: | 92' 11" (28.32m) |
|---------|------------------|
| BEAM:   | 6.73m / 22ft     |
| DRAFT:  | 6' 4" (1.91m)    |
| HULL:   | Fiberglass       |
| YEAR:   | 2014             |