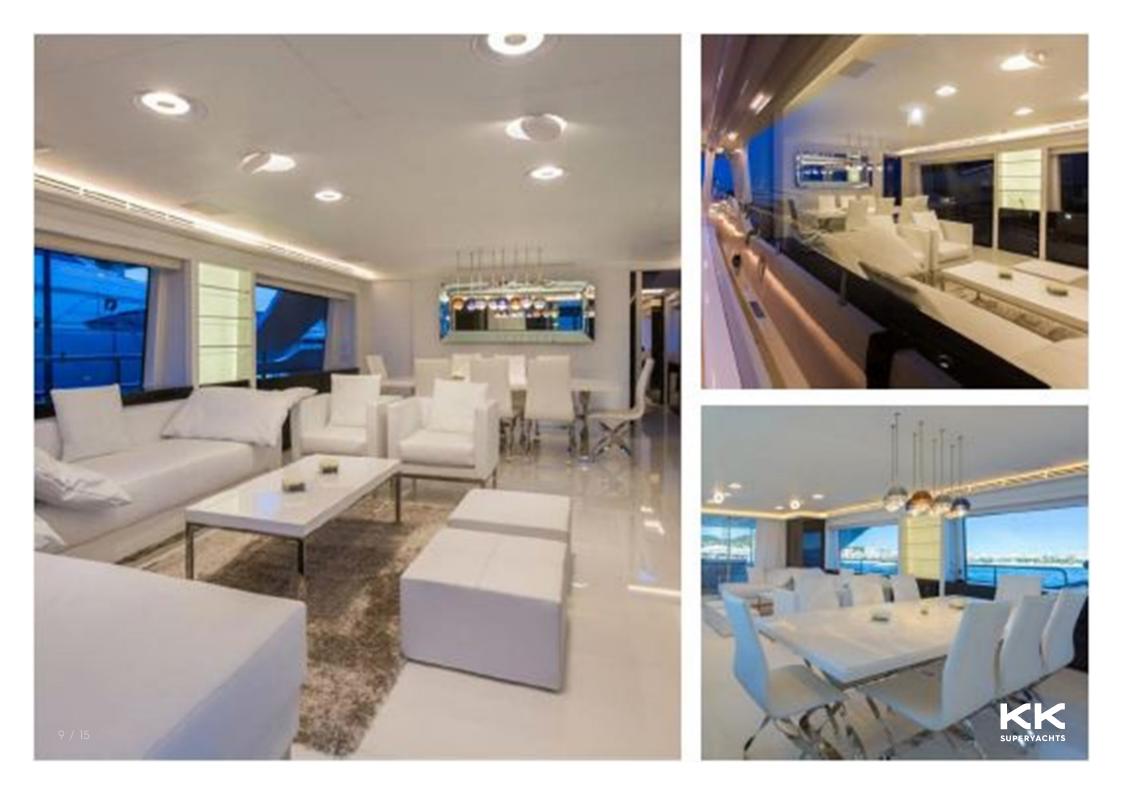

## **MAIN CHARACTERISTICS**

| GUEST | ACCOMMODA | ΓΙΟΝ |
|-------|-----------|------|
|       | ACCOMMODA |      |

| LENGTH: | 92' 11" (28.32m) |
|---------|------------------|
| BEAM:   | 6.73m / 22ft     |
| DRAFT:  | 6' 4" (1.91m)    |
| HULL:   | Fiberglass       |
| YEAR:   | 2014             |