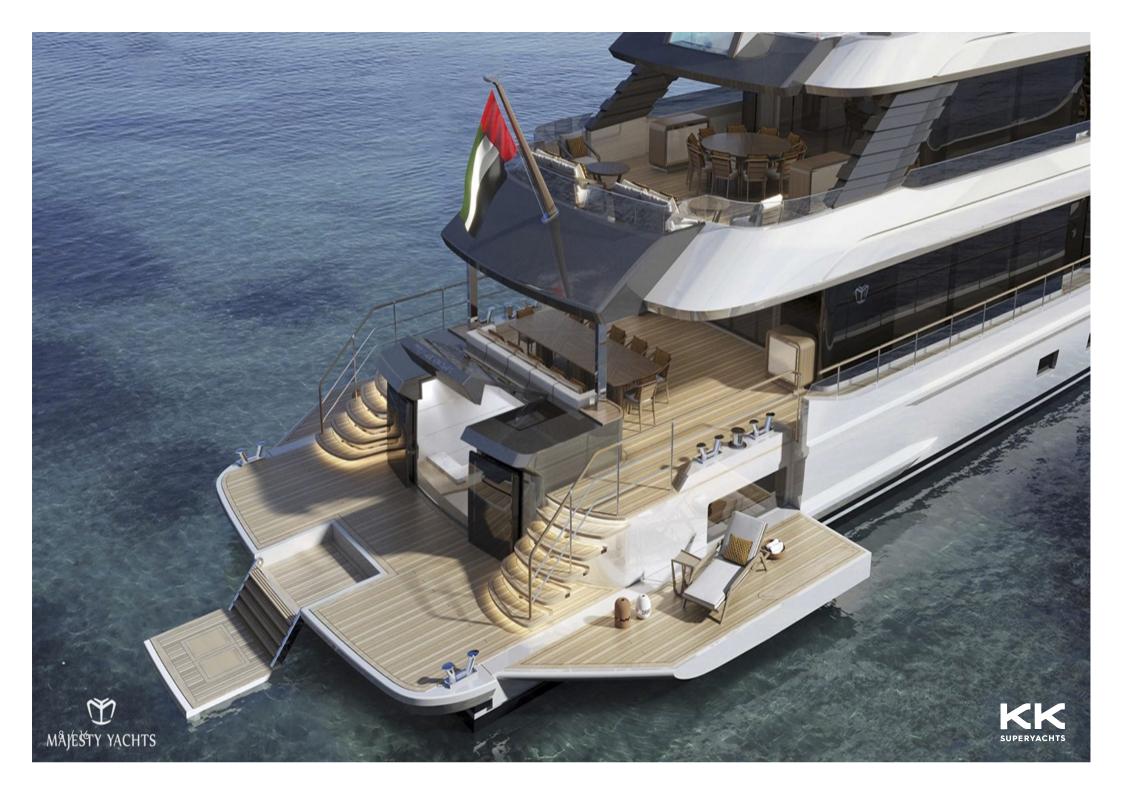

MAJESTY

**KK** SUPERYACHTS

**MAJESTY 160** 

## **MAJESTY 160**

## **MAIN CHARACTERISTICS**

| LENGTH:           | 164' 1" (50m)          |
|-------------------|------------------------|
| BEAM:             | 9m / 30ft              |
| DRAFT:            | 7' 7" (2.3m)           |
| HULL:             | FRP                    |
| GROSS TONNAGE:    | 498 GT                 |
| MAX SPEED:        | 19 Knots               |
| CRUISING SPEED:   | 12 Knots               |
| INTERIOR DESIGNER | Cristiano Gatto Design |
| YEAR:             | 2024                   |