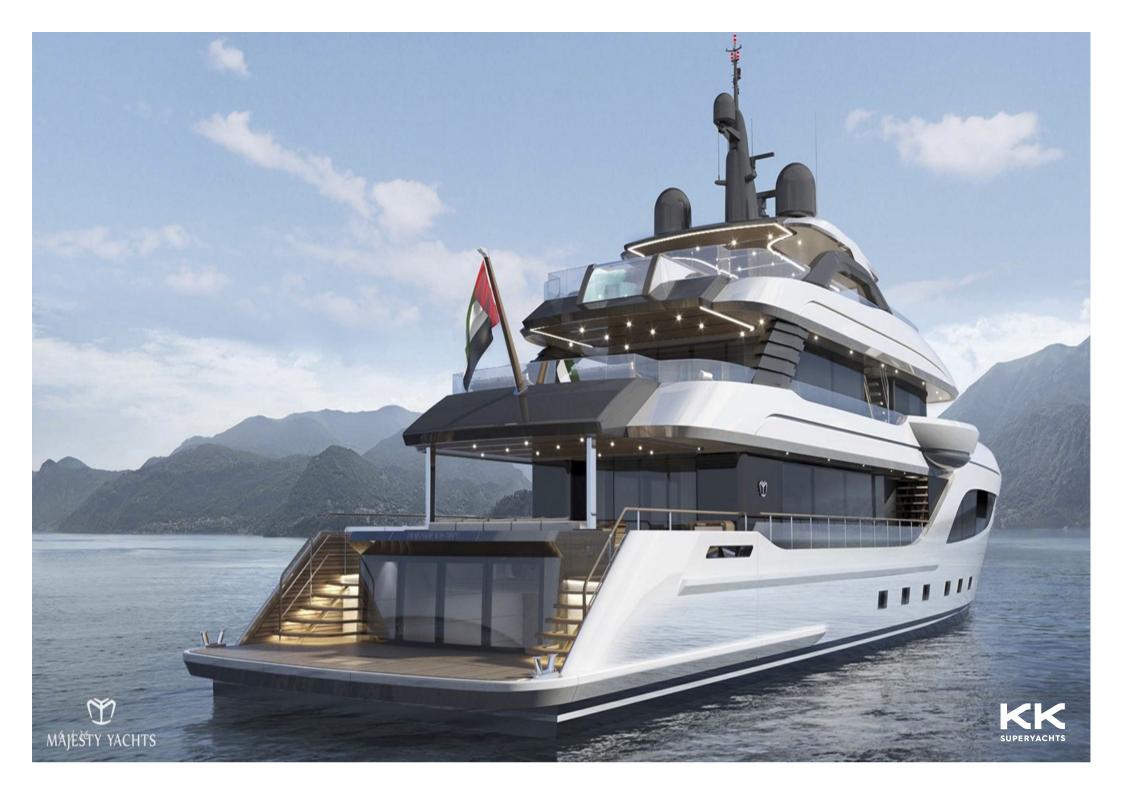

MAJESTY

**KK** SUPERYACHTS

**MAJESTY 160** 

## **MAJESTY 160**

## **MAIN CHARACTERISTICS**

| LENGTH:           | 164' 1" (50m)          |
|-------------------|------------------------|
| BEAM:             | 9m / 30ft              |
| DRAFT:            | 7' 7" (2.3m)           |
| HULL:             | FRP                    |
| GROSS TONNAGE:    | 498 GT                 |
| MAX SPEED:        | 19 Knots               |
| CRUISING SPEED:   | 12 Knots               |
| INTERIOR DESIGNER | Cristiano Gatto Design |
| YEAR:             | 2024                   |