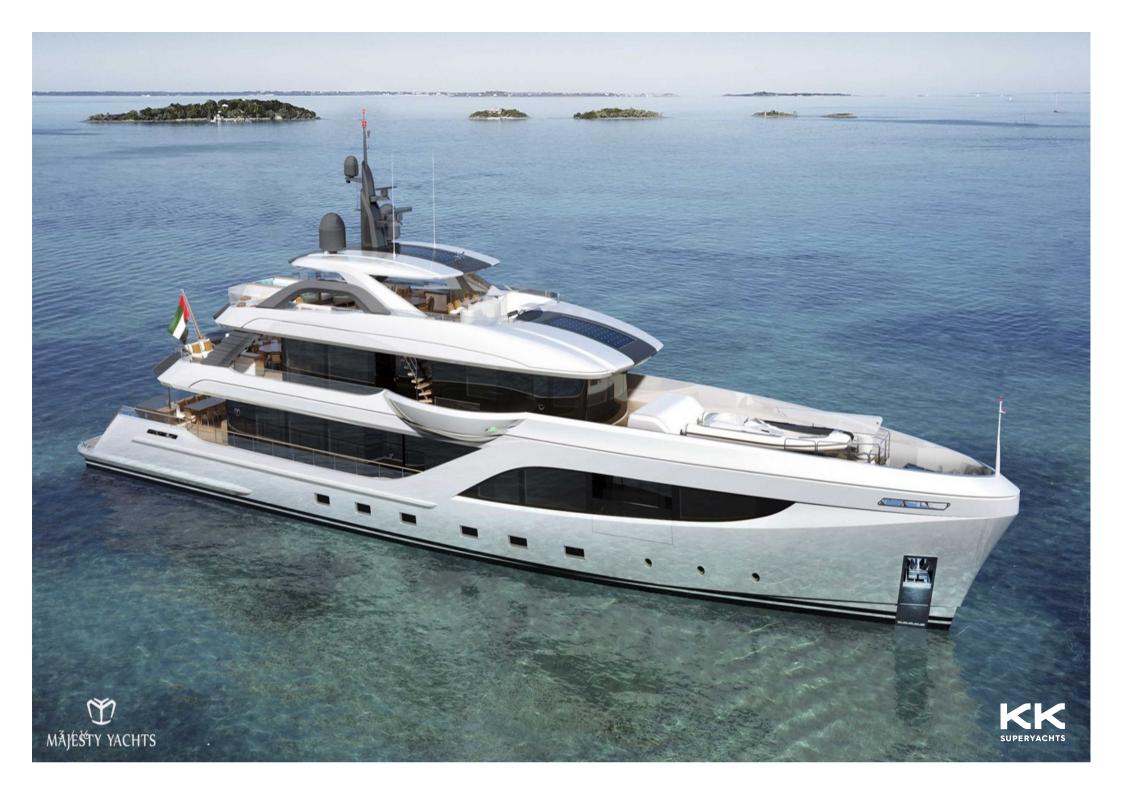

## **MAJESTY 160**

## **MAIN CHARACTERISTICS**

| LENGTH:           | 164' 1" (50m)          |
|-------------------|------------------------|
| BEAM:             | 9m / 30ft              |
| DRAFT:            | 7' 7" (2.3m)           |
| HULL:             | FRP                    |
| GROSS TONNAGE:    | 498 GT                 |
| MAX SPEED:        | 19 Knots               |
| CRUISING SPEED:   | 12 Knots               |
| INTERIOR DESIGNER | Cristiano Gatto Design |
| YEAR:             | 2024                   |