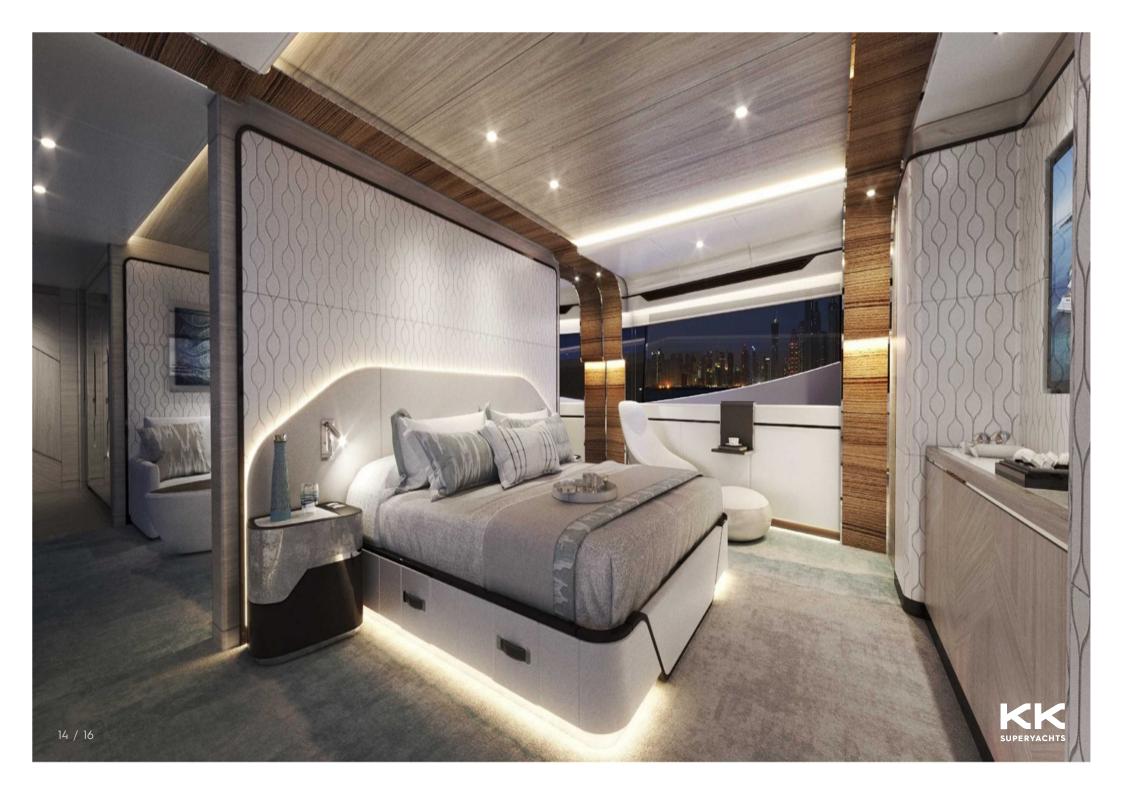

MAJESTY

**KK** SUPERYACHTS

**MAJESTY 160** 



























## **MAJESTY 160**

## **MAIN CHARACTERISTICS**

| LENGTH:           | 164' 1" (50m)          |
|-------------------|------------------------|
| BEAM:             | 9m / 30ft              |
| DRAFT:            | 7' 7" (2.3m)           |
| HULL:             | FRP                    |
| GROSS TONNAGE:    | 498 GT                 |
| MAX SPEED:        | 19 Knots               |
| CRUISING SPEED:   | 12 Knots               |
| INTERIOR DESIGNER | Cristiano Gatto Design |
| YEAR:             | 2024                   |

## **GUEST ACCOMMODATION**

7

SLEEPS:

## **ASKING PRICE**

Price on Application

15 / 16

This document is not contractual. All specifications are given in good faith and offered for informational purposes only. The publisher and company do not warrant or assume any legal lia