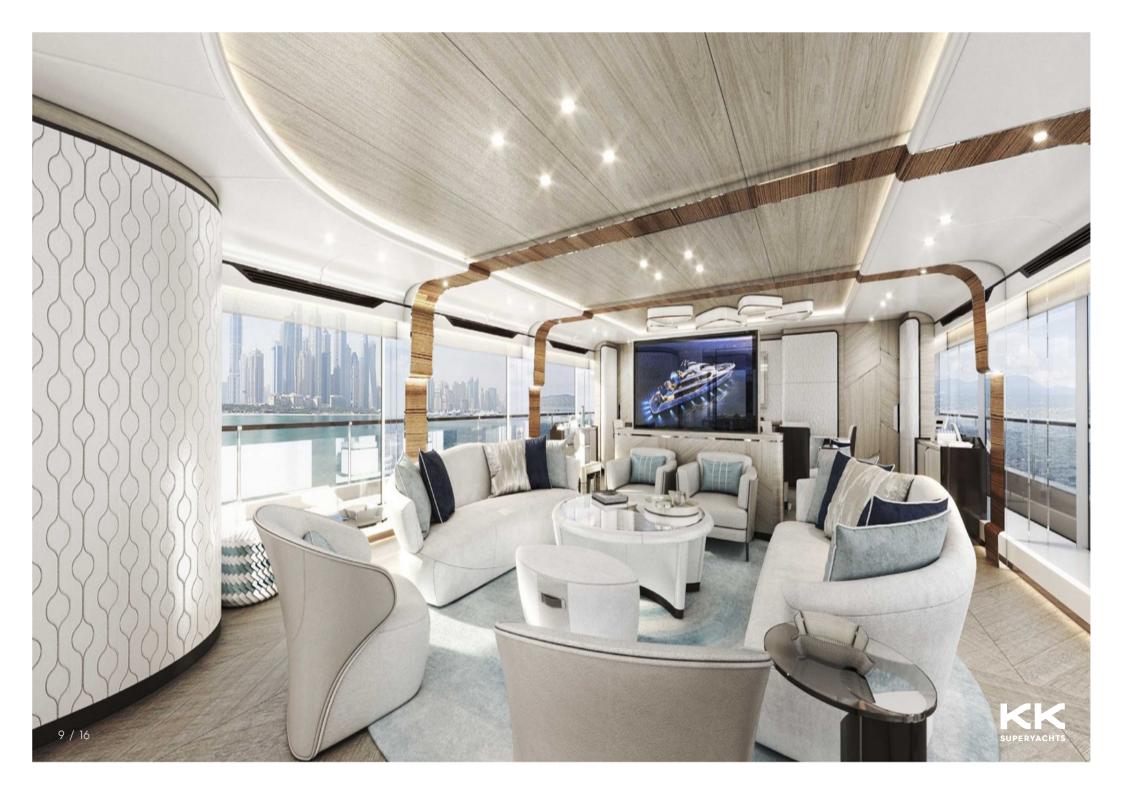

MAJESTY

**KK** SUPERYACHTS

**MAJESTY 160** 

## **MAJESTY 160**

## **MAIN CHARACTERISTICS**

| LENGTH:           | 164' 1" (50m)          |
|-------------------|------------------------|
| BEAM:             | 9m / 30ft              |
| DRAFT:            | 7' 7" (2.3m)           |
| HULL:             | FRP                    |
| GROSS TONNAGE:    | 498 GT                 |
| MAX SPEED:        | 19 Knots               |
| CRUISING SPEED:   | 12 Knots               |
| INTERIOR DESIGNER | Cristiano Gatto Design |
| YEAR:             | 2024                   |