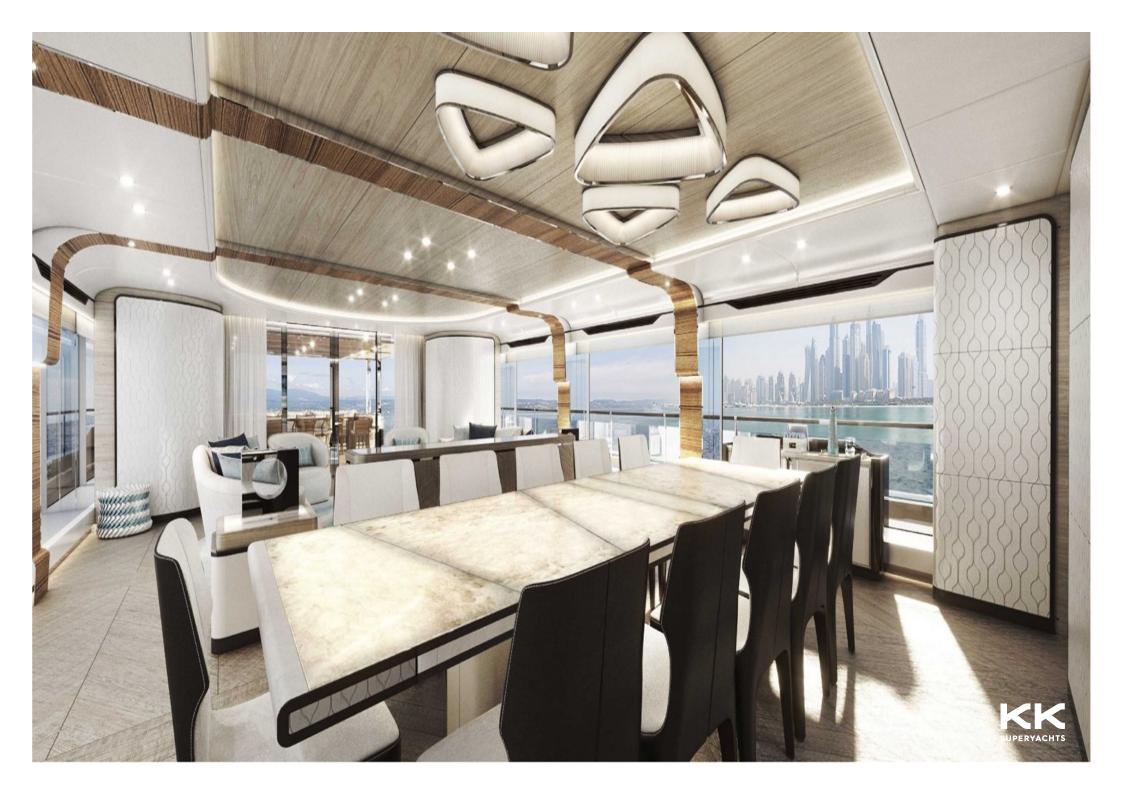

MAJESTY

**KK** SUPERYACHTS

**MAJESTY 160** 

## **MAJESTY 160**

## **MAIN CHARACTERISTICS**

| LENGTH:           | 164' 1" (50m)          |
|-------------------|------------------------|
| BEAM:             | 9m / 30ft              |
| DRAFT:            | 7' 7" (2.3m)           |
| HULL:             | FRP                    |
| GROSS TONNAGE:    | 498 GT                 |
| MAX SPEED:        | 19 Knots               |
| CRUISING SPEED:   | 12 Knots               |
| INTERIOR DESIGNER | Cristiano Gatto Design |
| YEAR:             | 2024                   |