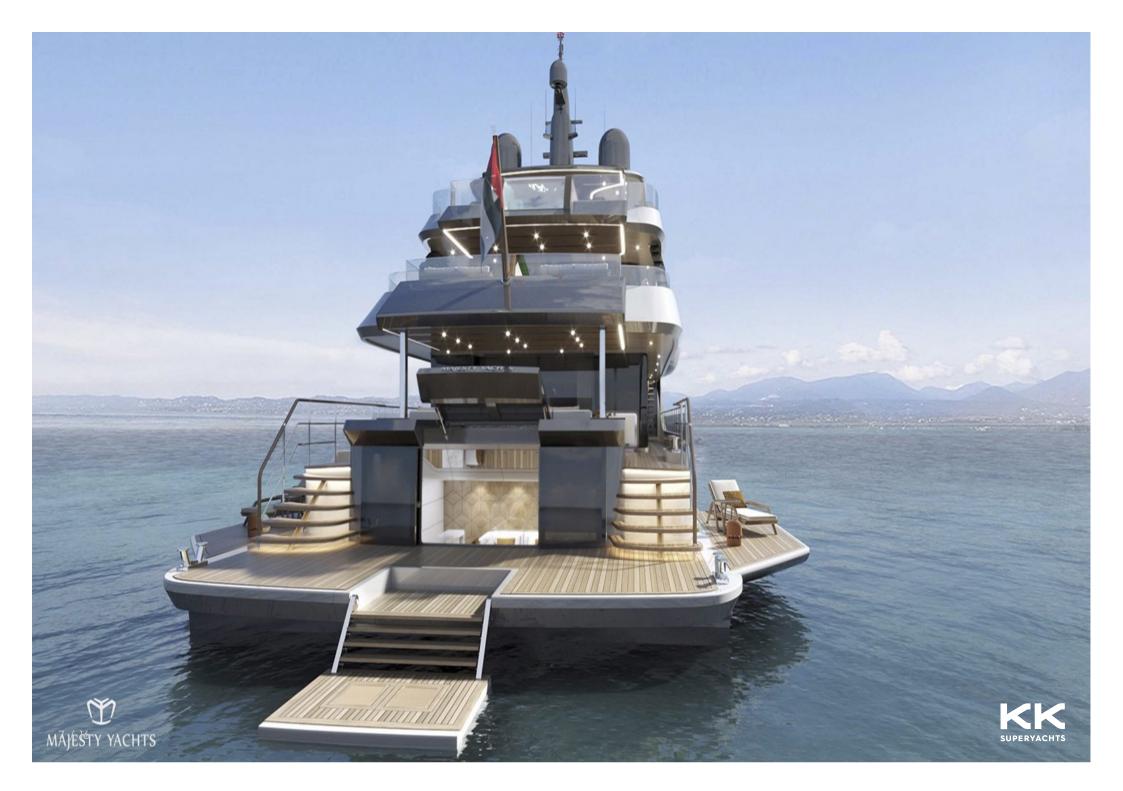

MAJESTY

**KK** SUPERYACHTS

**MAJESTY 160** 

## **MAJESTY 160**

## **MAIN CHARACTERISTICS**

| LENGTH:           | 164' 1" (50m)          |
|-------------------|------------------------|
| BEAM:             | 9m / 30ft              |
| DRAFT:            | 7' 7" (2.3m)           |
| HULL:             | FRP                    |
| GROSS TONNAGE:    | 498 GT                 |
| MAX SPEED:        | 19 Knots               |
| CRUISING SPEED:   | 12 Knots               |
| INTERIOR DESIGNER | Cristiano Gatto Design |
| YEAR:             | 2024                   |