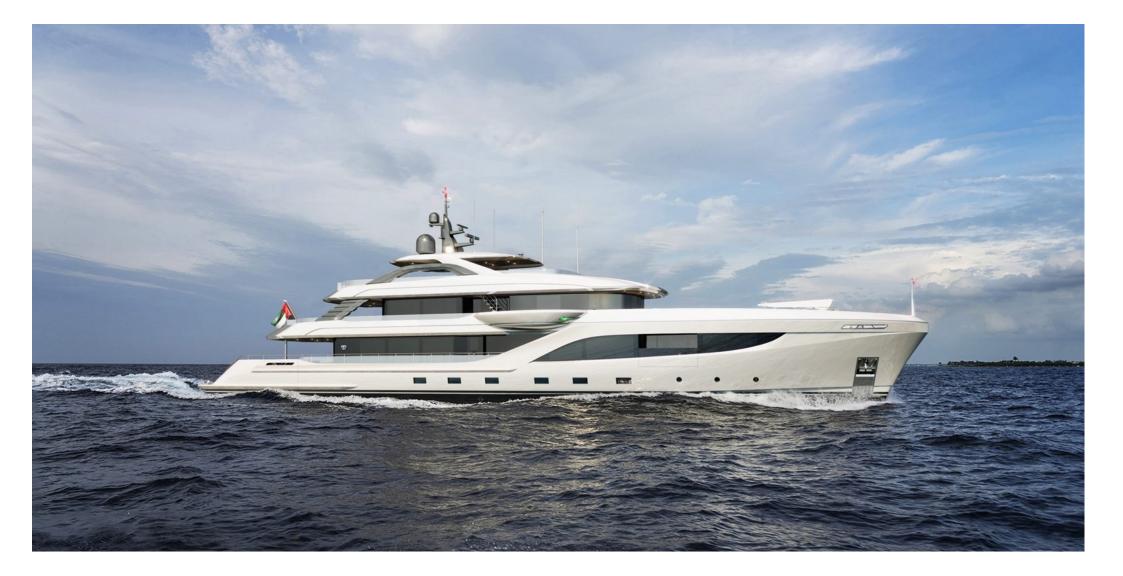

## **MAJESTY 160**

## **MAIN CHARACTERISTICS**

| LENGTH:           | 164' 1" (50m)          |
|-------------------|------------------------|
| BEAM:             | 9m / 30ft              |
| DRAFT:            | 7' 7" (2.3m)           |
| HULL:             | FRP                    |
| GROSS TONNAGE:    | 498 GT                 |
| MAX SPEED:        | 19 Knots               |
| CRUISING SPEED:   | 12 Knots               |
| INTERIOR DESIGNER | Cristiano Gatto Design |
| YEAR:             | 2024                   |