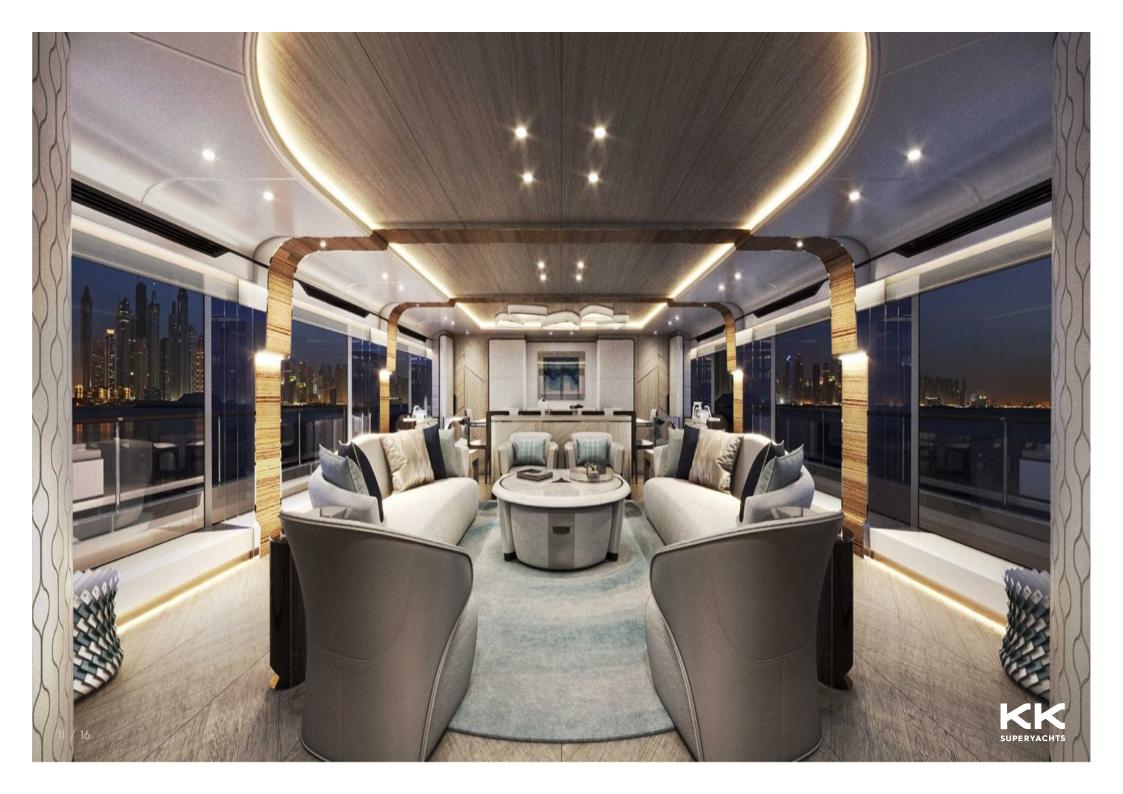

MAJESTY

**KK** SUPERYACHTS

**MAJESTY 160** 

## **MAJESTY 160**

## **MAIN CHARACTERISTICS**

| LENGTH:           | 164' 1" (50m)          |
|-------------------|------------------------|
| BEAM:             | 9m / 30ft              |
| DRAFT:            | 7' 7" (2.3m)           |
| HULL:             | FRP                    |
| GROSS TONNAGE:    | 498 GT                 |
| MAX SPEED:        | 19 Knots               |
| CRUISING SPEED:   | 12 Knots               |
| INTERIOR DESIGNER | Cristiano Gatto Design |
| YEAR:             | 2024                   |