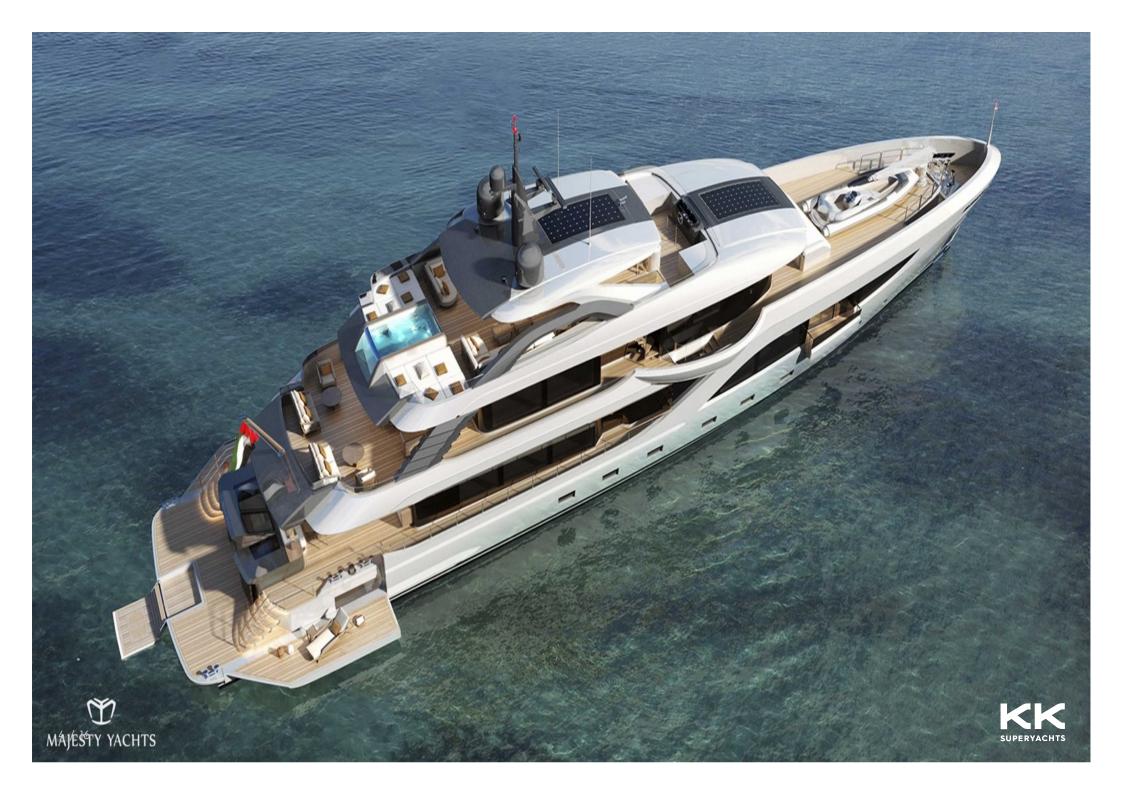

## **MAJESTY 160**

## **MAIN CHARACTERISTICS**

| LENGTH:           | 164' 1" (50m)          |
|-------------------|------------------------|
| BEAM:             | 9m / 30ft              |
| DRAFT:            | 7' 7" (2.3m)           |
| HULL:             | FRP                    |
| GROSS TONNAGE:    | 498 GT                 |
| MAX SPEED:        | 19 Knots               |
| CRUISING SPEED:   | 12 Knots               |
| INTERIOR DESIGNER | Cristiano Gatto Design |
| YEAR:             | 2024                   |

## **GUEST ACCOMMODATION**

7

SLEEPS: