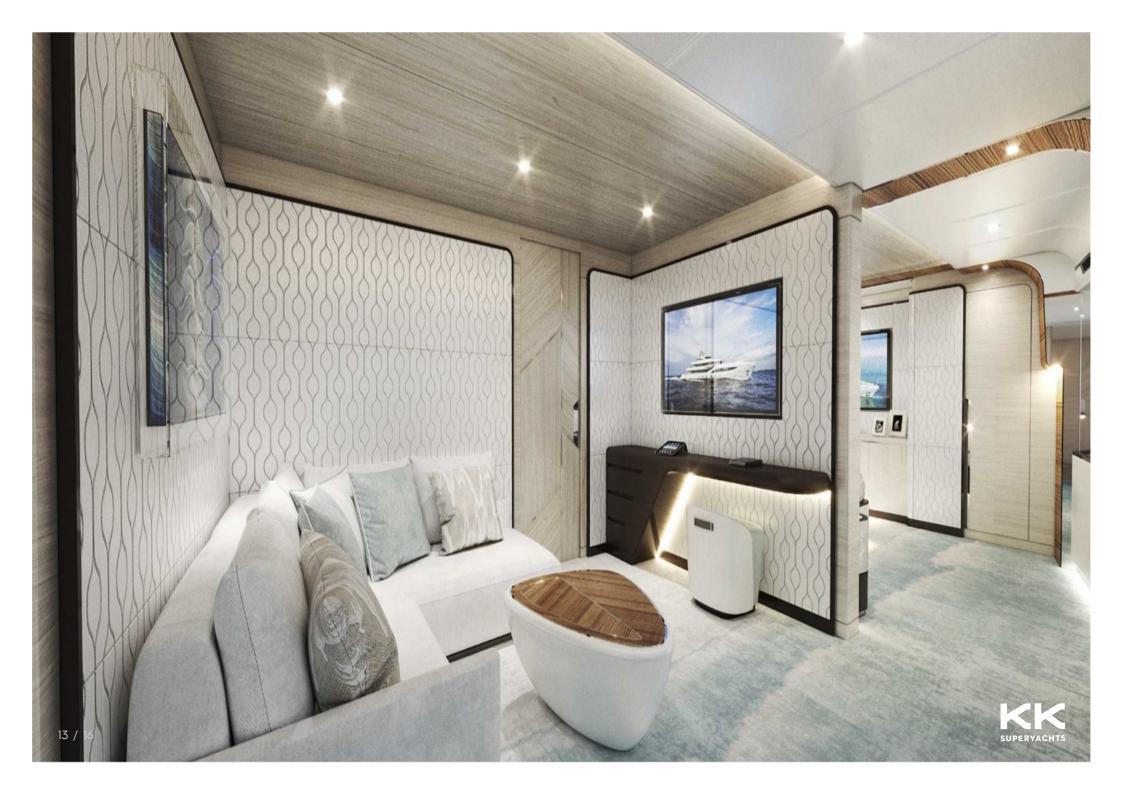

MAJESTY

**KK** SUPERYACHTS

**MAJESTY 160** 



























## **MAJESTY 160**

## **MAIN CHARACTERISTICS**

| LENGTH:           | 164' 1" (50m)          |
|-------------------|------------------------|
| BEAM:             | 9m / 30ft              |
| DRAFT:            | 7' 7" (2.3m)           |
| HULL:             | FRP                    |
| GROSS TONNAGE:    | 498 GT                 |
| MAX SPEED:        | 19 Knots               |
| CRUISING SPEED:   | 12 Knots               |
| INTERIOR DESIGNER | Cristiano Gatto Design |
| YEAR:             | 2024                   |

## **GUEST ACCOMMODATION**

7

SLEEPS:

## **ASKING PRICE**

Price on Application

15 / 16

This document is not contractual. All specifications are given in good faith and offered for informational purposes only. The publisher and company do not warrant or assume any legal l