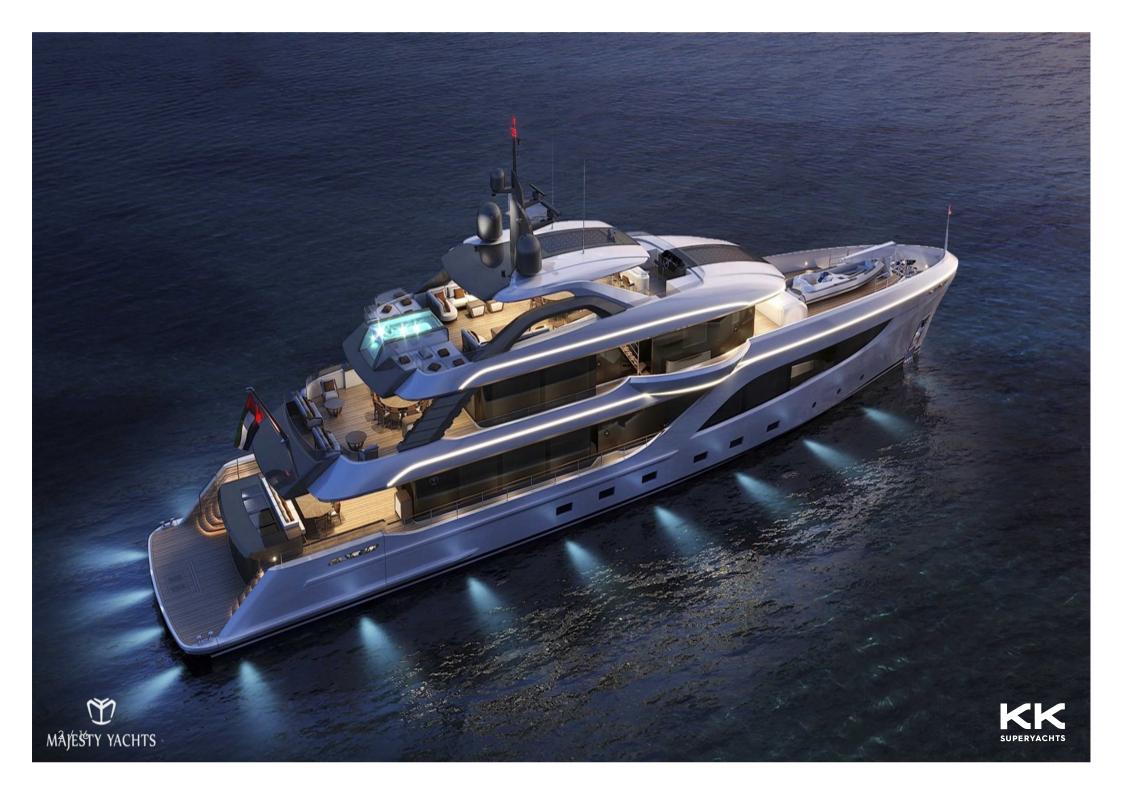

## **MAJESTY 160**

## **MAIN CHARACTERISTICS**

| LENGTH:           | 164' 1" (50m)          |
|-------------------|------------------------|
| BEAM:             | 9m / 30ft              |
| DRAFT:            | 7' 7" (2.3m)           |
| HULL:             | FRP                    |
| GROSS TONNAGE:    | 498 GT                 |
| MAX SPEED:        | 19 Knots               |
| CRUISING SPEED:   | 12 Knots               |
| INTERIOR DESIGNER | Cristiano Gatto Design |
| YEAR:             | 2024                   |