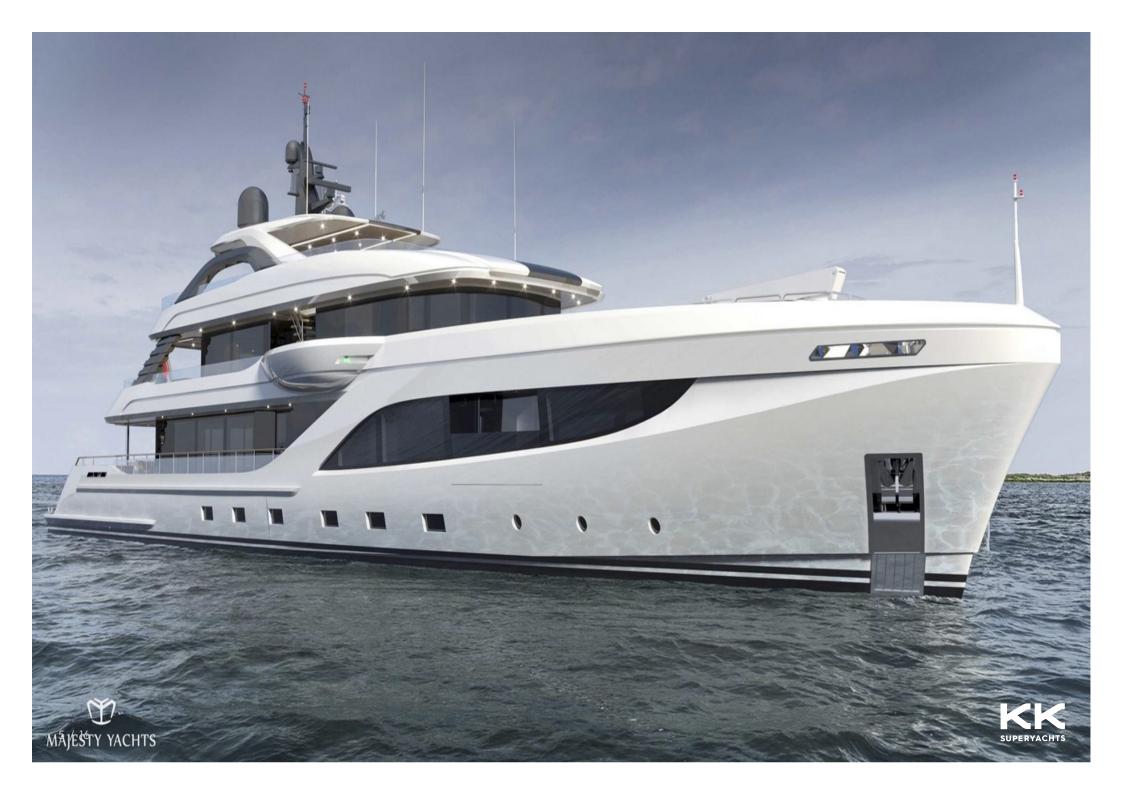

MAJESTY

**KK** SUPERYACHTS

**MAJESTY 160** 

## **MAJESTY 160**

## **MAIN CHARACTERISTICS**

| LENGTH:           | 164' 1" (50m)          |
|-------------------|------------------------|
| BEAM:             | 9m / 30ft              |
| DRAFT:            | 7' 7" (2.3m)           |
| HULL:             | FRP                    |
| GROSS TONNAGE:    | 498 GT                 |
| MAX SPEED:        | 19 Knots               |
| CRUISING SPEED:   | 12 Knots               |
| INTERIOR DESIGNER | Cristiano Gatto Design |
| YEAR:             | 2024                   |