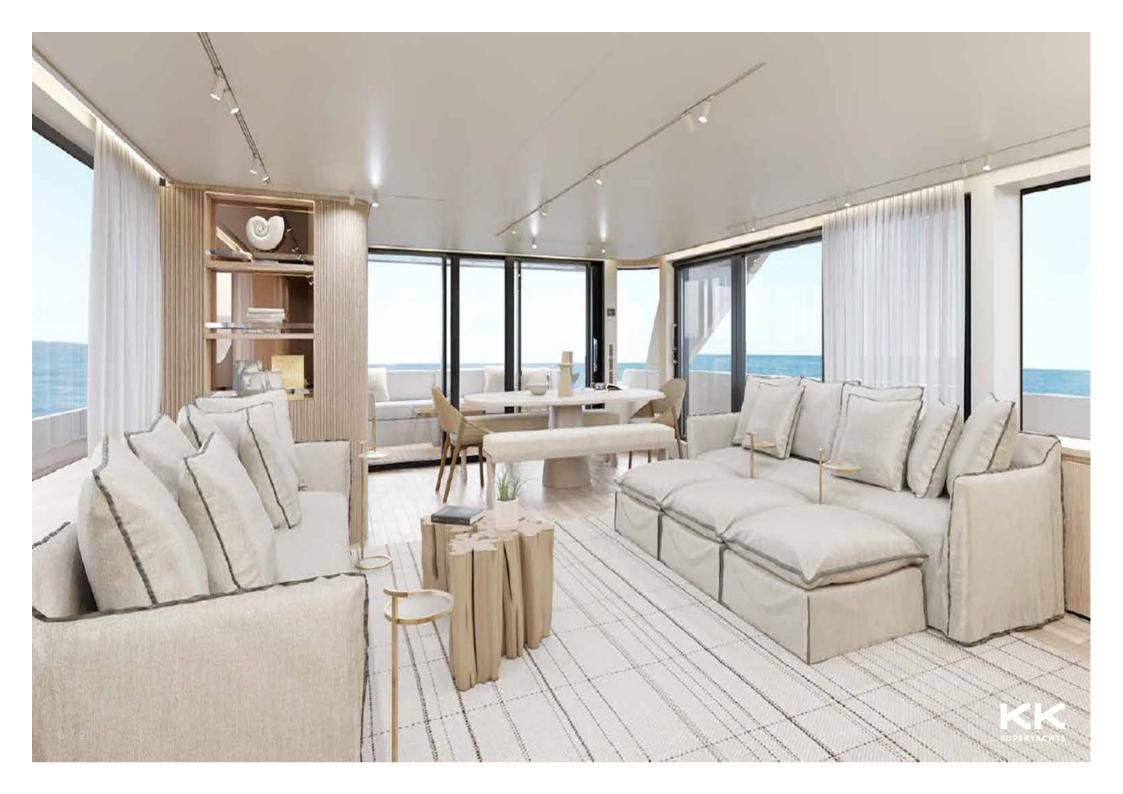

SANLORENZO

SD90/127

## **MAIN CHARACTERISTICS**

## LENGTH: 90' (27.43m) BEAM: 7.01m / 23ft HULL: Fiberglass

2024

ASKING PRICE

YEAR:

Price on Application

## **GUEST ACCOMMODATION**

4

SLEEPS:

20 / 21

This document is not contractual. All specifications are given in good faith and offered for informational purposes only. The publisher and company do not warrant or assume any legal liability or responsibility for the accuracy, completeness, or usefulness of any information and/or images displayed. Yacht inventory, specifications and asking prices are subject to change without prior notice. None of the text and/or images used in this brochure maybe reproduced without written consent from the publisher.