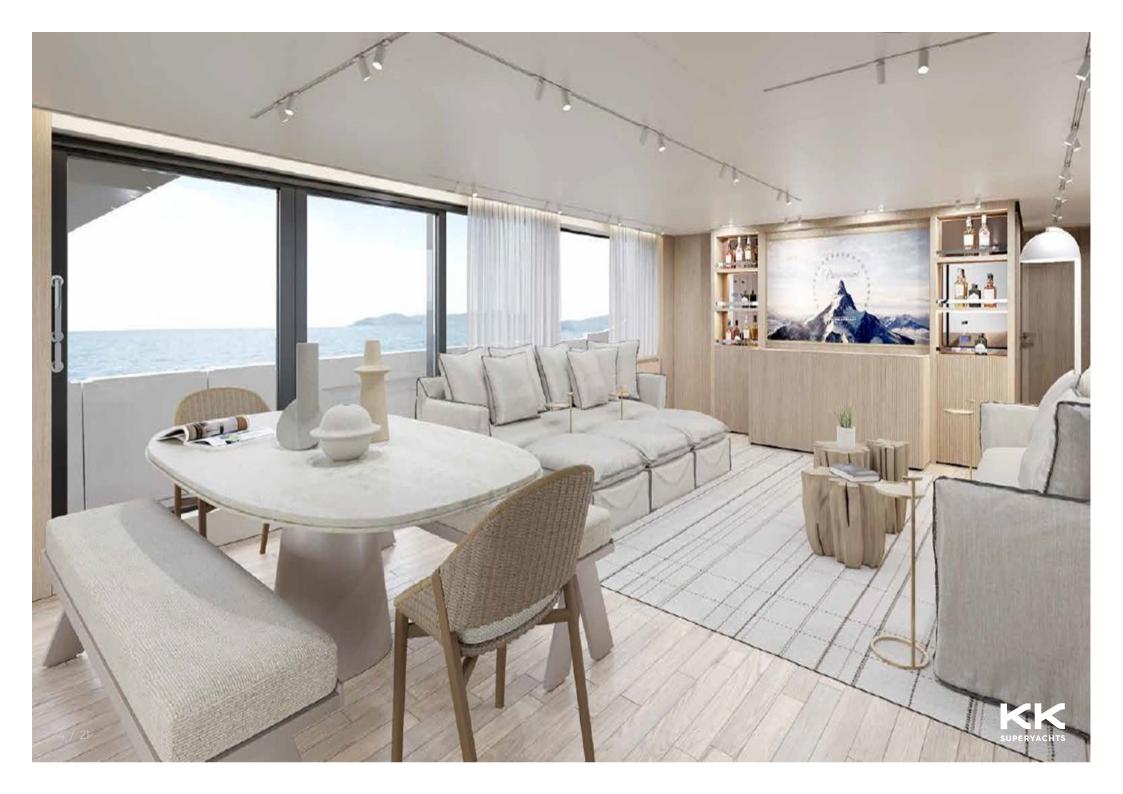

SANLORENZO

SD90/127

## **MAIN CHARACTERISTICS**

## LENGTH: 90' (27.43m) BEAM: 7.01m / 23ft HULL: Fiberglass

2024

ASKING PRICE

YEAR:

Price on Application

## **GUEST ACCOMMODATION**

4

SLEEPS:

20 / 21

This document is not contractual. All specifications are given in good faith and offered for informational purposes only. The publisher and company do not warrant or assume any legal liability or responsibility for the accuracy, completeness, or usefulness of any information and/or images displayed. Yacht inventory, specifications and asking prices are subject to change without prior notice. None of the text and/or images used in this brochure maybe reproduced without written consent from the publisher.