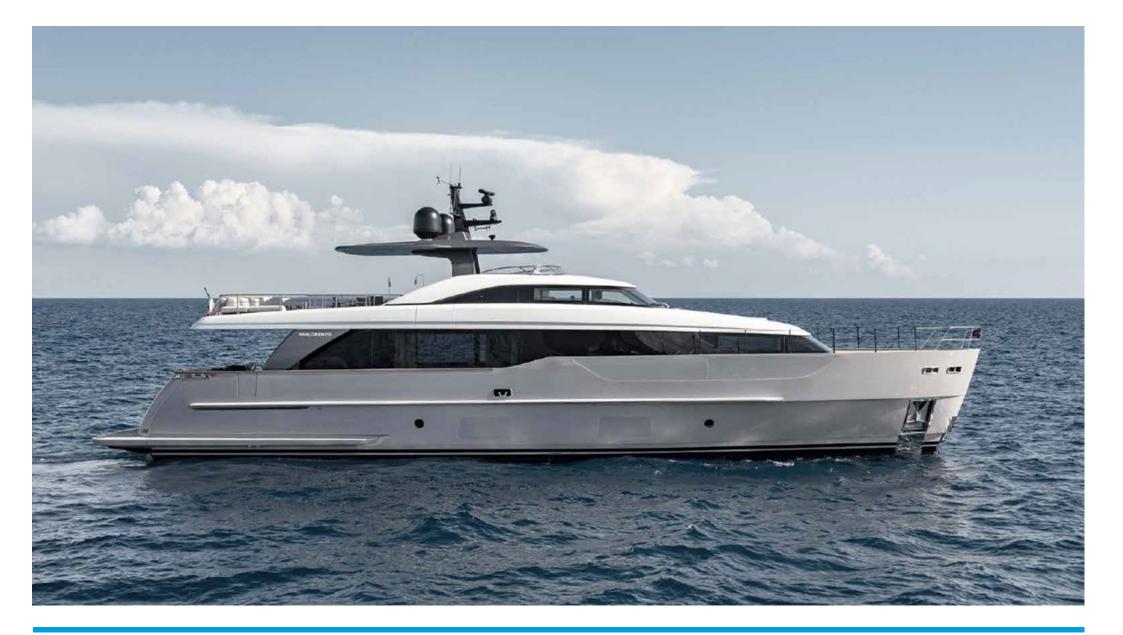

SANLORENZO

SD90/127

## LENGTH: 90' (27.43m) BEAM: 7.01m / 23ft HULL: Fiberglass

2024

ASKING PRICE

YEAR:

Price on Application