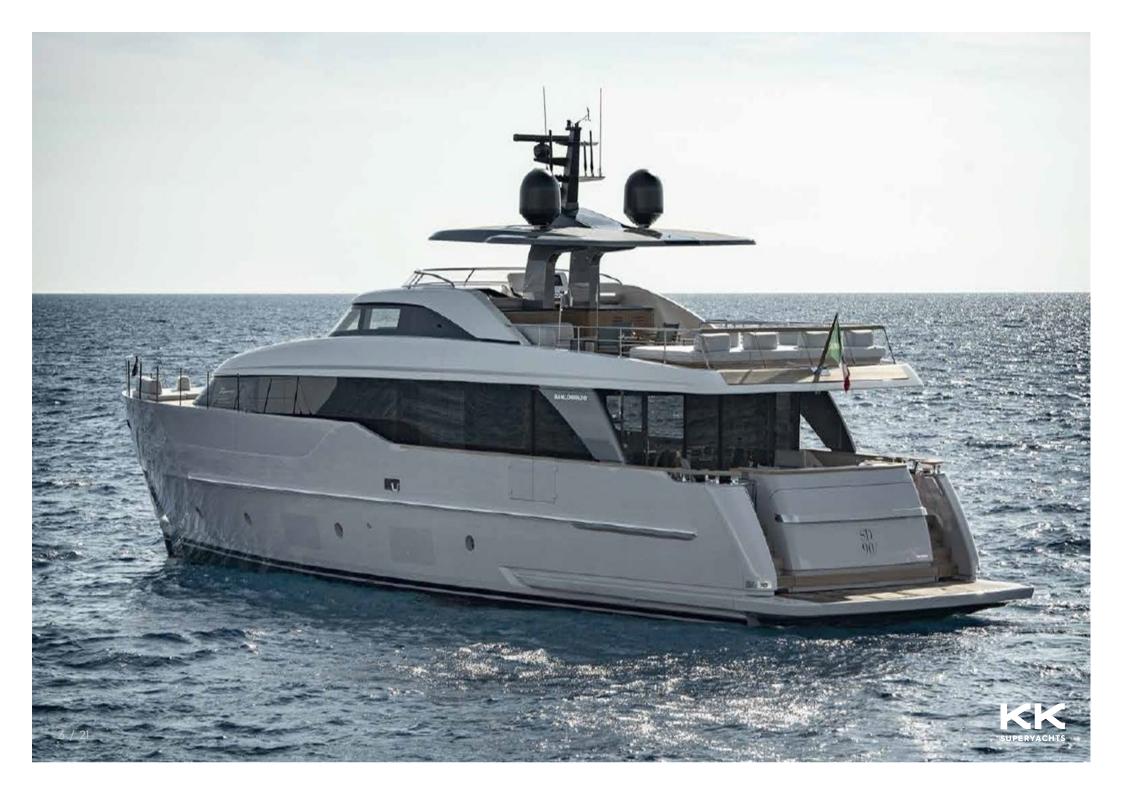

SANLORENZO

SD90/127

## LENGTH: 90' (27.43m) BEAM: 7.01m / 23ft HULL: Fiberglass

2024

ASKING PRICE

YEAR:

Price on Application

## **GUEST ACCOMMODATION**

4

SLEEPS:

20 / 21

This document is not contractual. All specifications are given in good faith and offered for informational purposes only. The publisher and company do not warrant or assume any legal liability or responsibility for the accuracy, completeness, or usefulness of any information and/or images displayed. Yacht inventory, specifications and asking prices are subject to change without prior notice. None of the text and/or images used in this brochure maybe reproduced without written consent from the publisher.