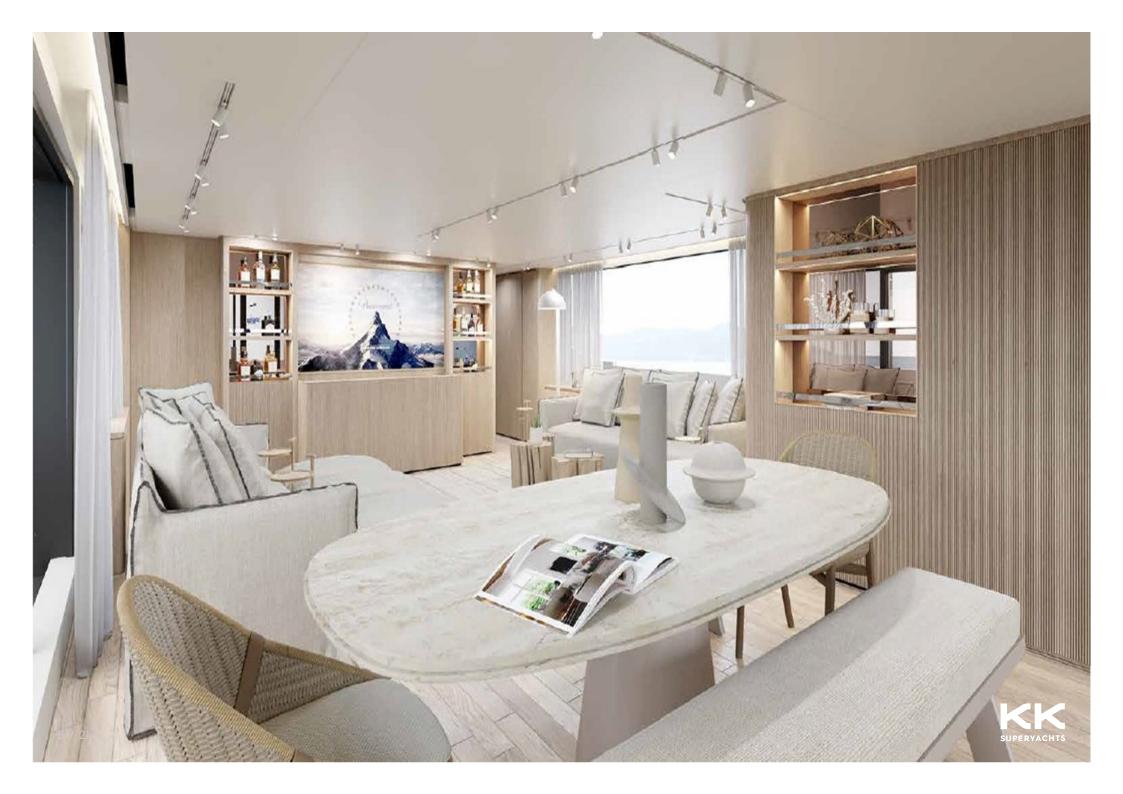

SANLORENZO

SD90/127

## **MAIN CHARACTERISTICS**

## LENGTH: 90' (27.43m) BEAM: 7.01m / 23ft HULL: Fiberglass

2024

ASKING PRICE

YEAR:

Price on Application

## **GUEST ACCOMMODATION**

4

SLEEPS:

20 / 21

This document is not contractual. All specifications are given in good faith and offered for informational purposes only. The publisher and company do not warrant or assume any legal liability or responsibility for the accuracy, completeness, or usefulness of any information and/or images displayed. Yacht inventory, specifications and asking prices are subject to change without prior notice. None of the text and/or images used in this brochure maybe reproduced without written consent from the publisher.