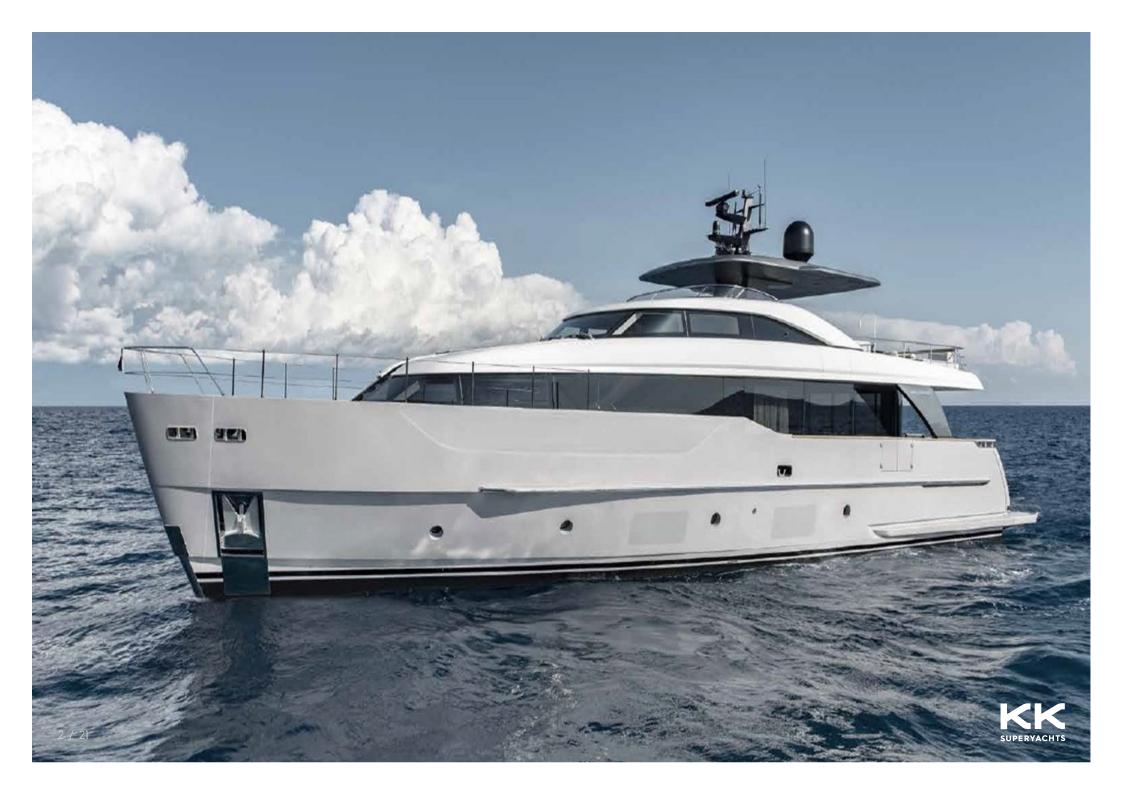

SANLORENZO

SD90/127

## LENGTH: 90' (27.43m) BEAM: 7.01m / 23ft HULL: Fiberglass

2024

ASKING PRICE

YEAR:

Price on Application