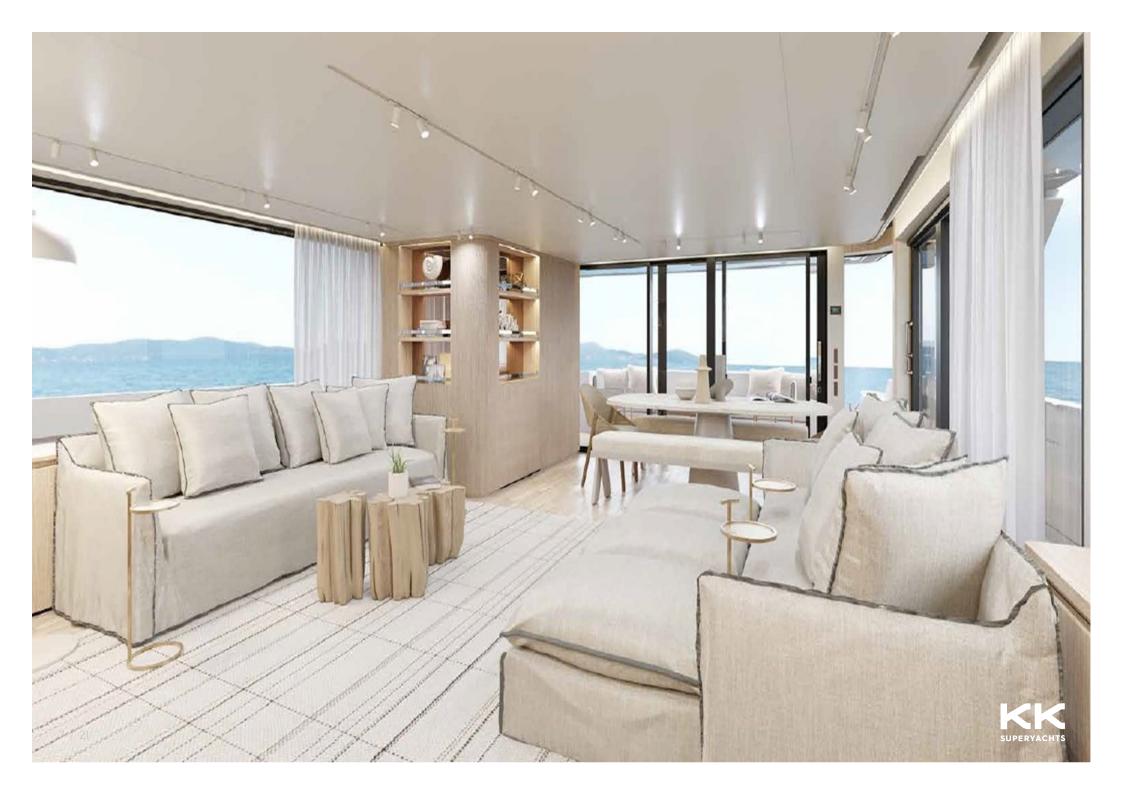

SANLORENZO

SD90/127

## **MAIN CHARACTERISTICS**

## LENGTH: 90' (27.43m) BEAM: 7.01m / 23ft HULL: Fiberglass

2024

ASKING PRICE

YEAR:

Price on Application

## **GUEST ACCOMMODATION**

4

SLEEPS:

20 / 21

This document is not contractual. All specifications are given in good faith and offered for informational purposes only. The publisher and company do not warrant or assume any legal liability or responsibility for the accuracy, completeness, or usefulness of any information and/or images displayed. Yacht inventory, specifications and asking prices are subject to change without prior notice. None of the text and/or images used in this brochure maybe reproduced without written consent from the publisher.