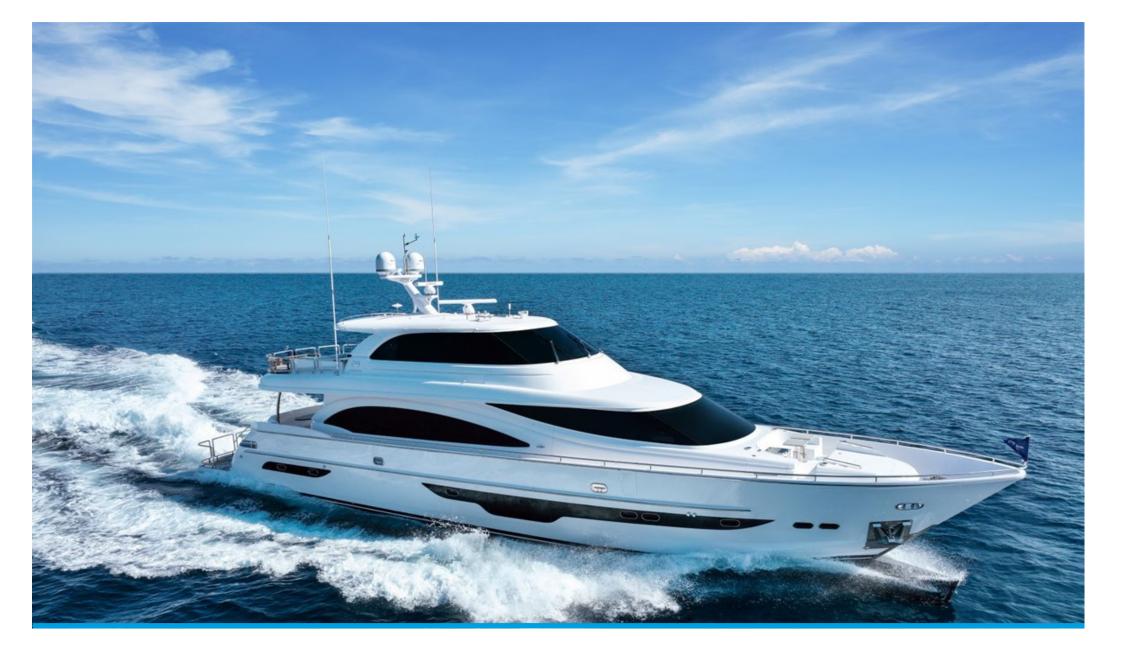

## HORIZON E90

HORIZON

# HORIZON E90

#### **MAIN CHARACTERISTICS**

| LENGTH:           | 89' 4" (27.23m) |
|-------------------|-----------------|
| BEAM:             | 6.4m / 21ft     |
| HULL:             | Fiberglass      |
| INTERIOR DESIGNER | Horizon         |
| YEAR:             | 2024            |
| FLAG:             | US              |
| CREW CABINS:      | 3               |