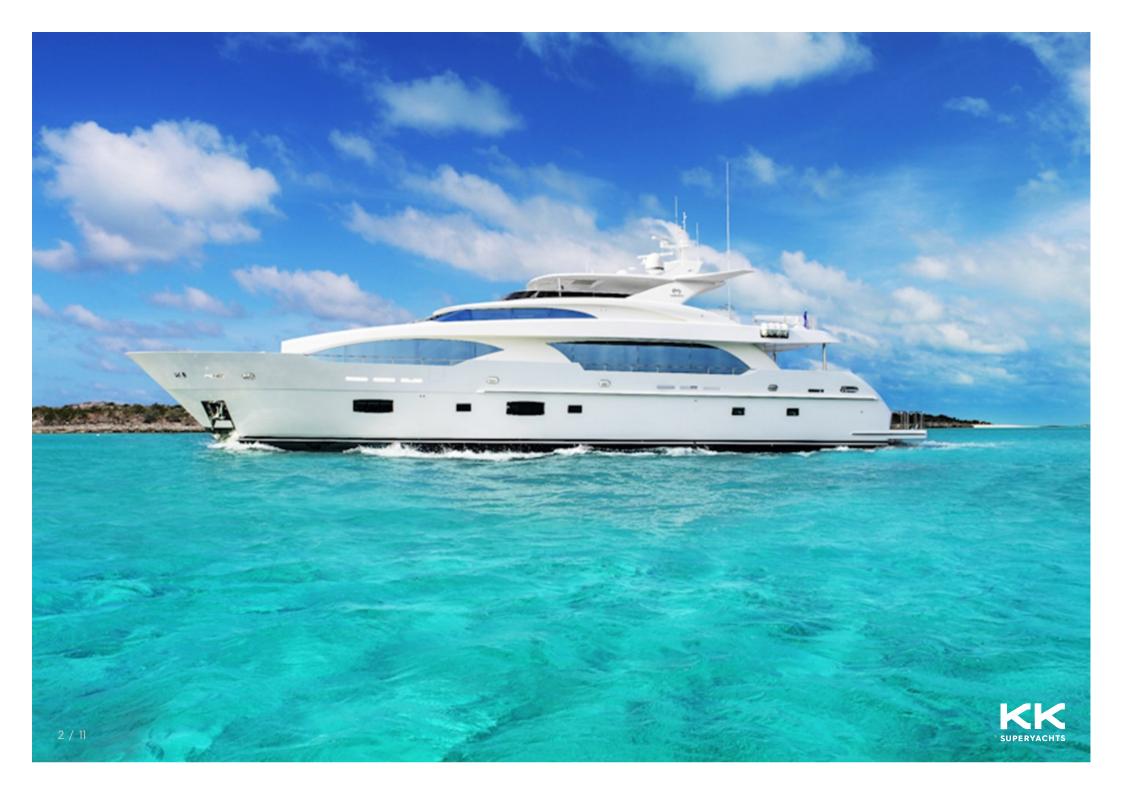

## HORIZON RP120

## **MAIN CHARACTERISTICS**

| LENGTH:           | 120' 1" (36.6m) |
|-------------------|-----------------|
| BEAM:             | 7.61m / 25ft    |
| HULL:             | Fiberglass      |
| INTERIOR DESIGNER | Horizon         |
| YEAR:             | 2024            |
| FLAG:             | US              |
| CREW CABINS:      | 6               |