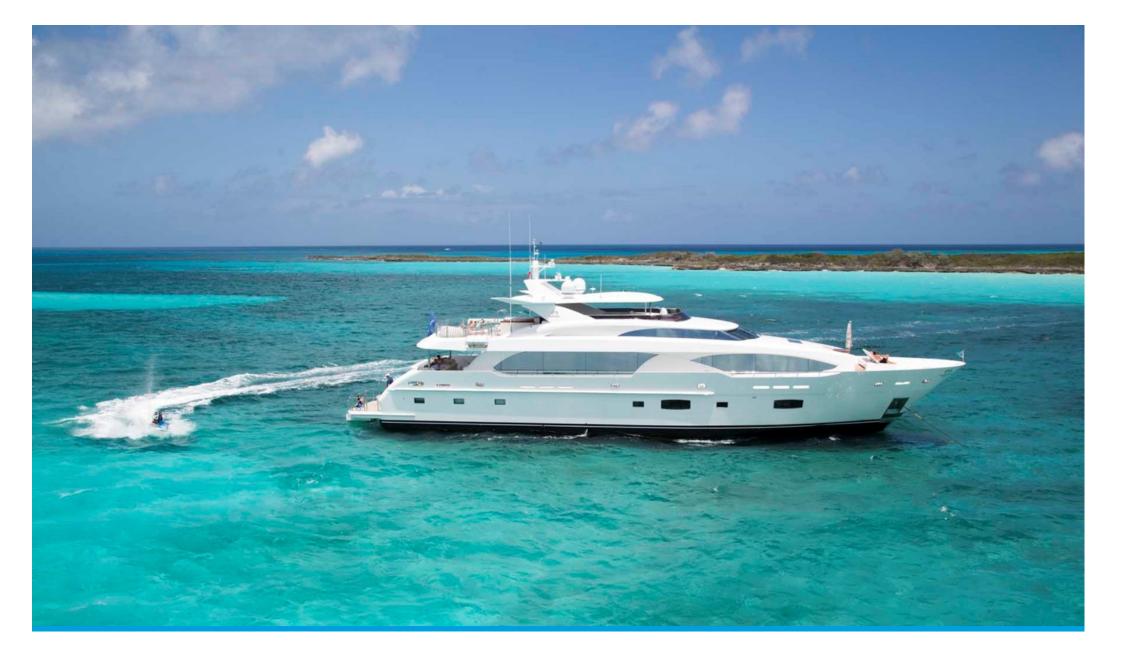

HORIZON

HORIZON RP120

## HORIZON RP120

## **MAIN CHARACTERISTICS**

| LENGTH:           | 120' 1" (36.6m) |
|-------------------|-----------------|
| BEAM:             | 7.61m / 25ft    |
| HULL:             | Fiberglass      |
| INTERIOR DESIGNER | Horizon         |
| YEAR:             | 2024            |
| FLAG:             | US              |
| CREW CABINS:      | 6               |