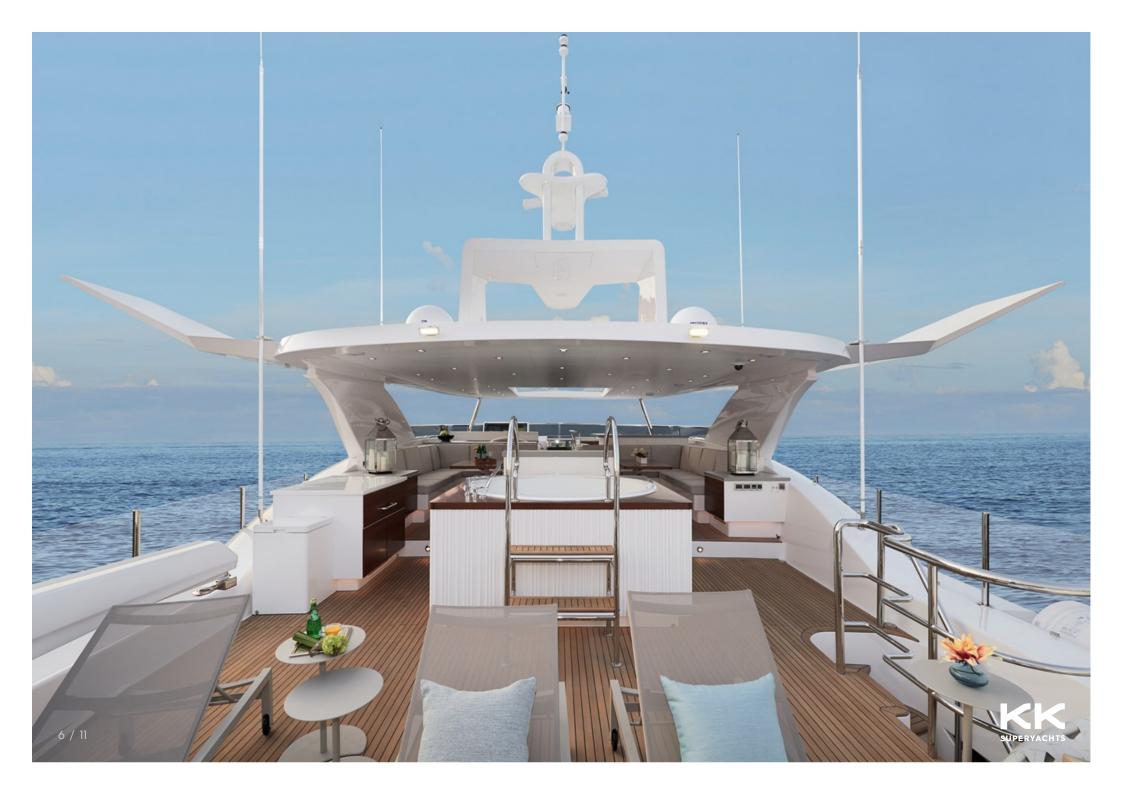

## **MAIN CHARACTERISTICS**

| LENGTH:           | 120' 1" (36.6m) |
|-------------------|-----------------|
| BEAM:             | 7.61m / 25ft    |
| HULL:             | Fiberglass      |
| INTERIOR DESIGNER | Horizon         |
| YEAR:             | 2024            |
| FLAG:             | US              |
| CREW CABINS:      | 6               |