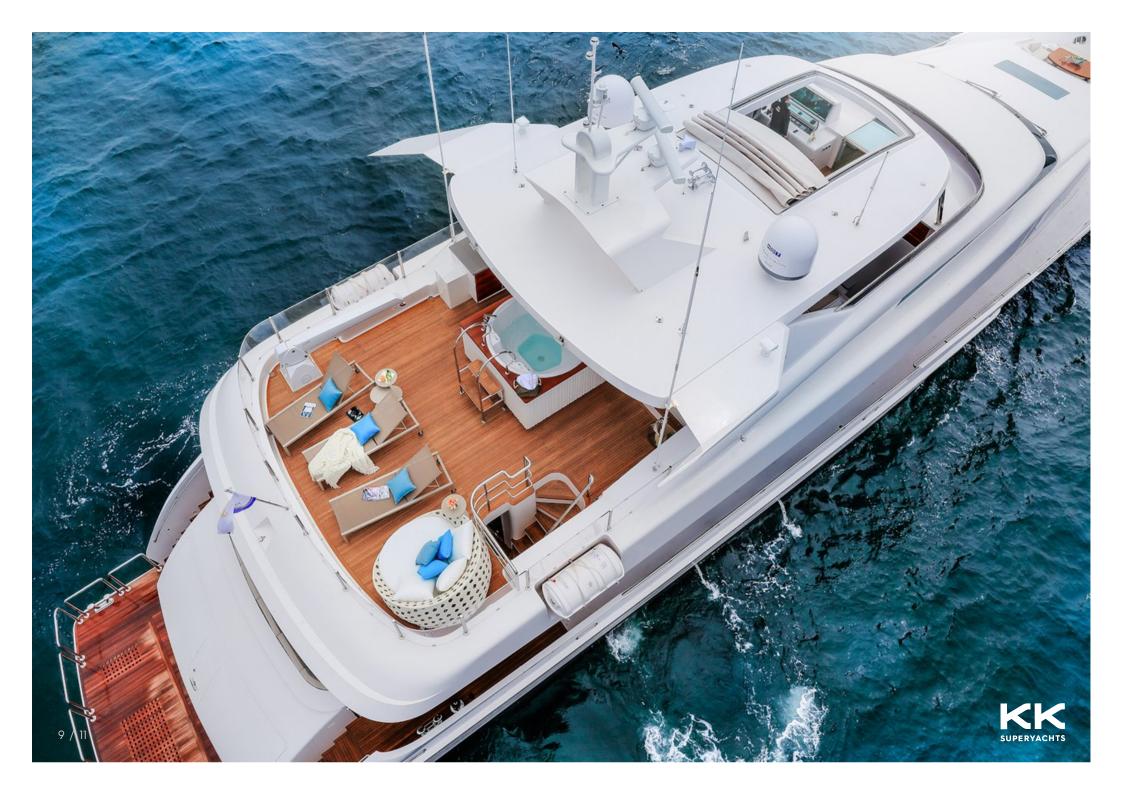

## HORIZON RP120

## **MAIN CHARACTERISTICS**

| LENGTH:           | 120' 1" (36.6m) |
|-------------------|-----------------|
| BEAM:             | 7.61m / 25ft    |
| HULL:             | Fiberglass      |
| INTERIOR DESIGNER | Horizon         |
| YEAR:             | 2024            |
| FLAG:             | US              |
| CREW CABINS:      | 6               |