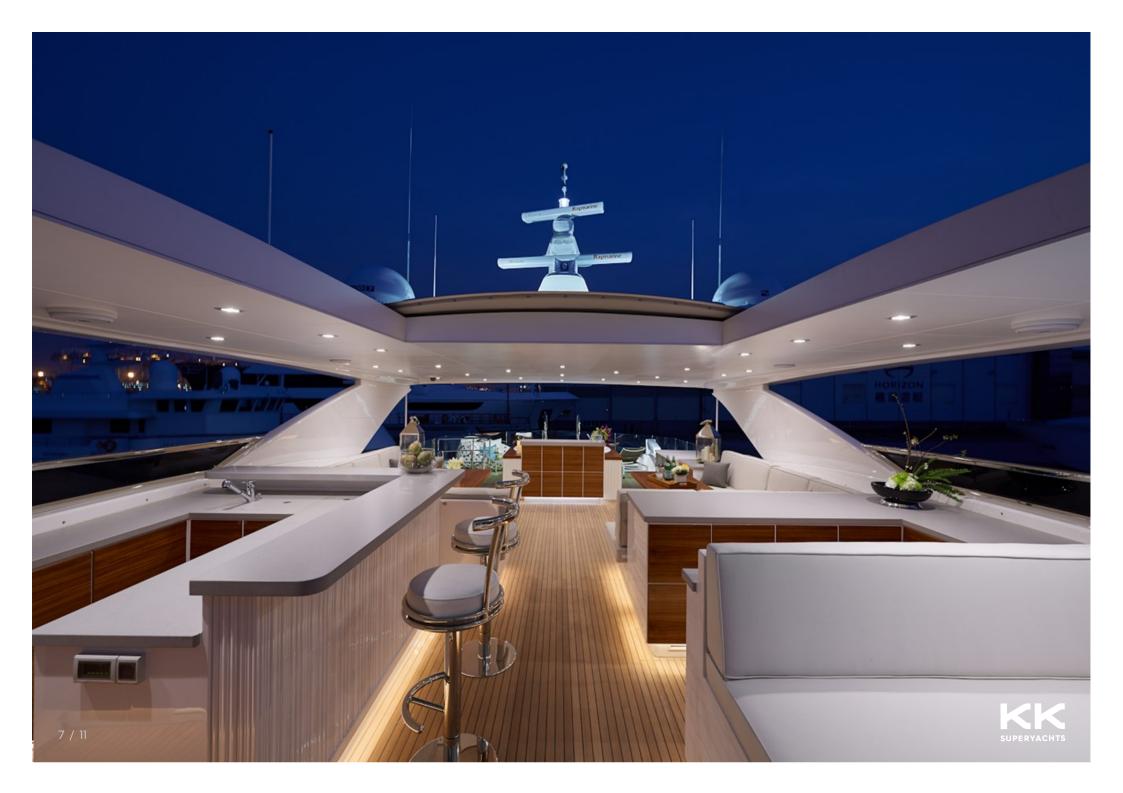

## **MAIN CHARACTERISTICS**

| LENGTH:           | 120' 1" (36.6m) |
|-------------------|-----------------|
| BEAM:             | 7.61m / 25ft    |
| HULL:             | Fiberglass      |
| INTERIOR DESIGNER | Horizon         |
| YEAR:             | 2024            |
| FLAG:             | US              |
| CREW CABINS:      | 6               |