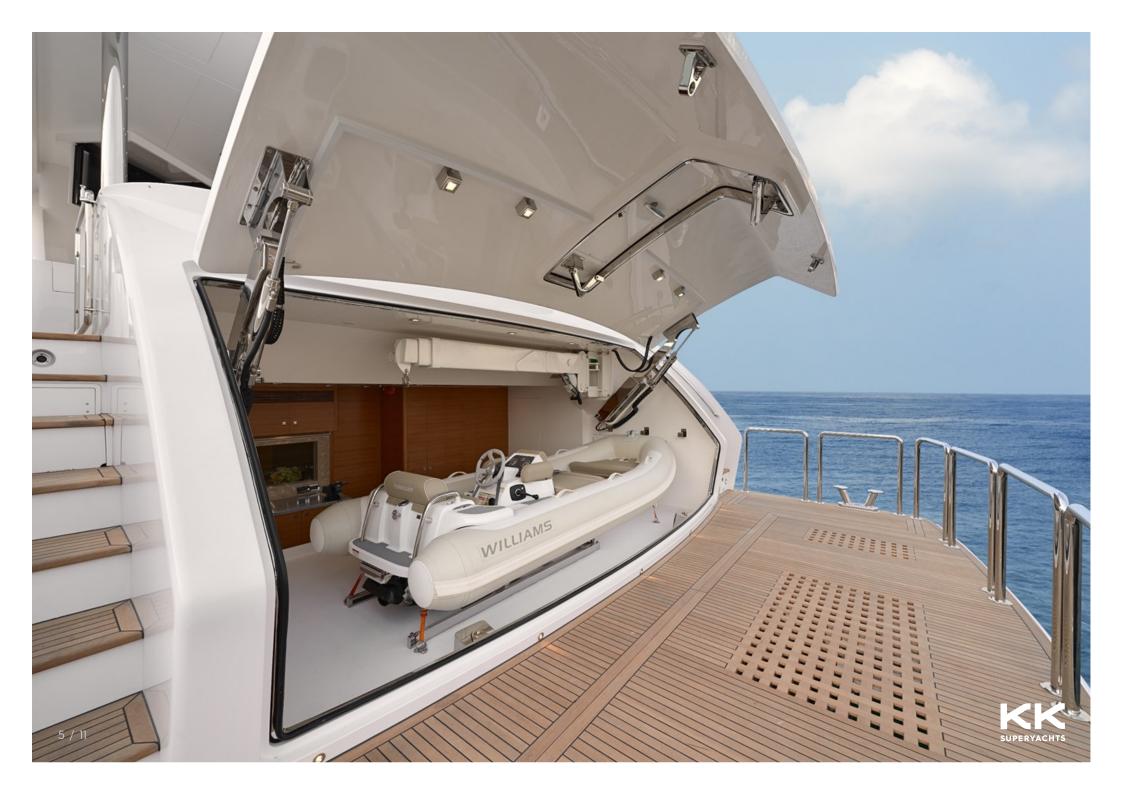

## **MAIN CHARACTERISTICS**

| LENGTH:           | 120' 1" (36.6m) |
|-------------------|-----------------|
| BEAM:             | 7.61m / 25ft    |
| HULL:             | Fiberglass      |
| INTERIOR DESIGNER | Horizon         |
| YEAR:             | 2024            |
| FLAG:             | US              |
| CREW CABINS:      | 6               |