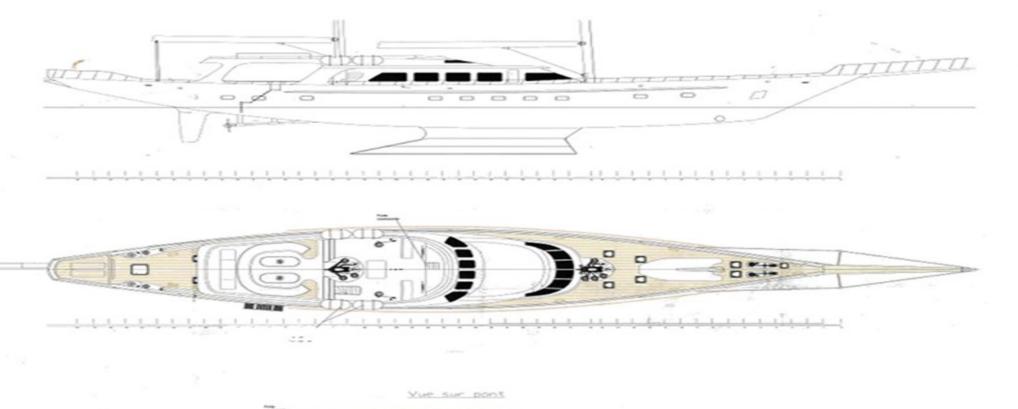

ATB SHIPYARDS



**GOELETTE 152** 















echelle 1/75

6 / 14













# **GOELETTE 152**

## **MAIN CHARACTERISTICS**

# LENGTH: 169' (51.5m) BEAM: 8.1m / 27ft DRAFT: 15' 2" (4.6m) HULL: Steel YEAR: 2006

#### **ASKING PRICE**

Price on Application

## **GUEST ACCOMMODATION**

| GUESTS: | 10 |  |
|---------|----|--|
| SLEEPS: | 5  |  |

13 / 14

This document is not contractual. All specifications are given in good faith and offered for informational purposes only. The publisher and company do not warrant or assume any legal liability or responsibility for the accuracy, completeness, or usefulness of any information and/or images displayed. Yacht inventory, specifications and asking prices are subject to change without prior notice. None of the text and/or images used in this brochure maybe reproduced without written c