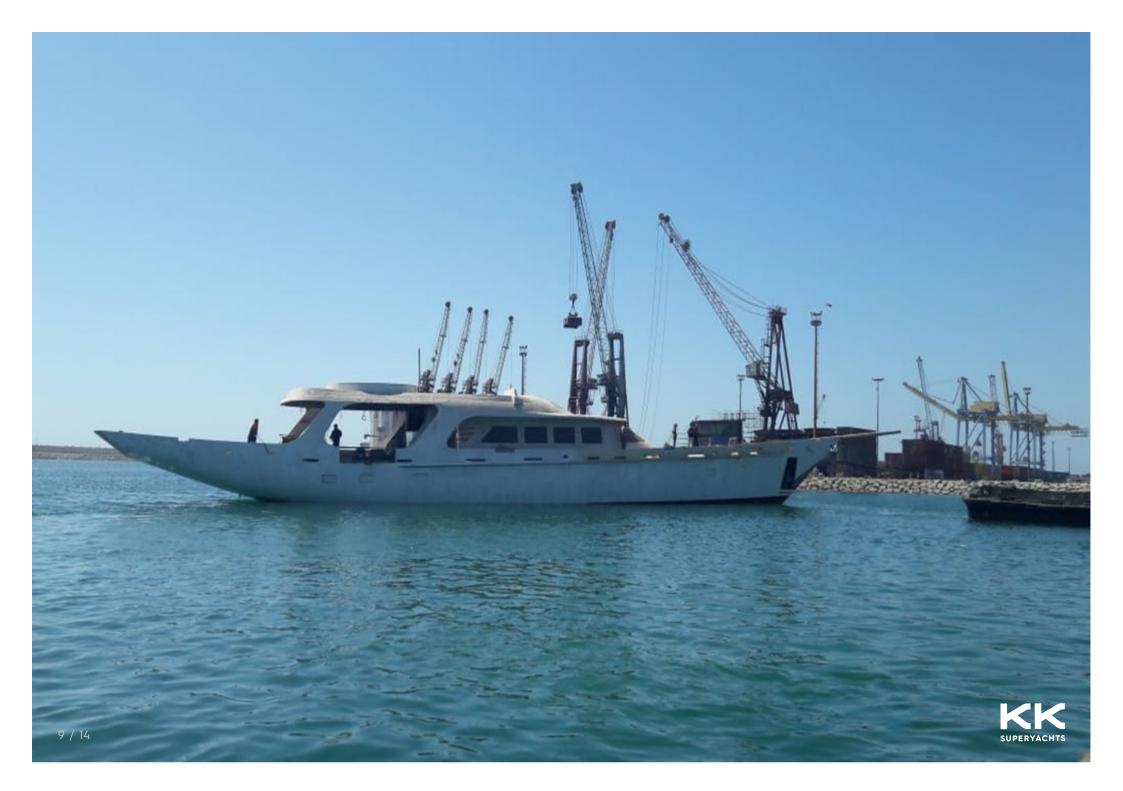

ATB SHIPYARDS



**GOELETTE 152** 















echelle 1/75

6 / 14













# **GOELETTE 152**

## **MAIN CHARACTERISTICS**

# LENGTH: 169' (51.5m) BEAM: 8.1m / 27ft DRAFT: 15' 2" (4.6m) HULL: Steel YEAR: 2006

#### **ASKING PRICE**

Price on Application

## **GUEST ACCOMMODATION**

| GUESTS: | 10 |  |
|---------|----|--|
| SLEEPS: | 5  |  |

13 / 14

This document is not contractual. All specifications are given in good faith and offered for informational purposes only. The publisher and company do not warrant or assume any legal liability or responsibility for the accuracy, completeness, or usefulness of any information and/or images displayed. Yacht inventory, specifications and asking prices are subject to change without prior notice. None of the text and/or images used in this brochure maybe reproduced without written consent from the publisher.