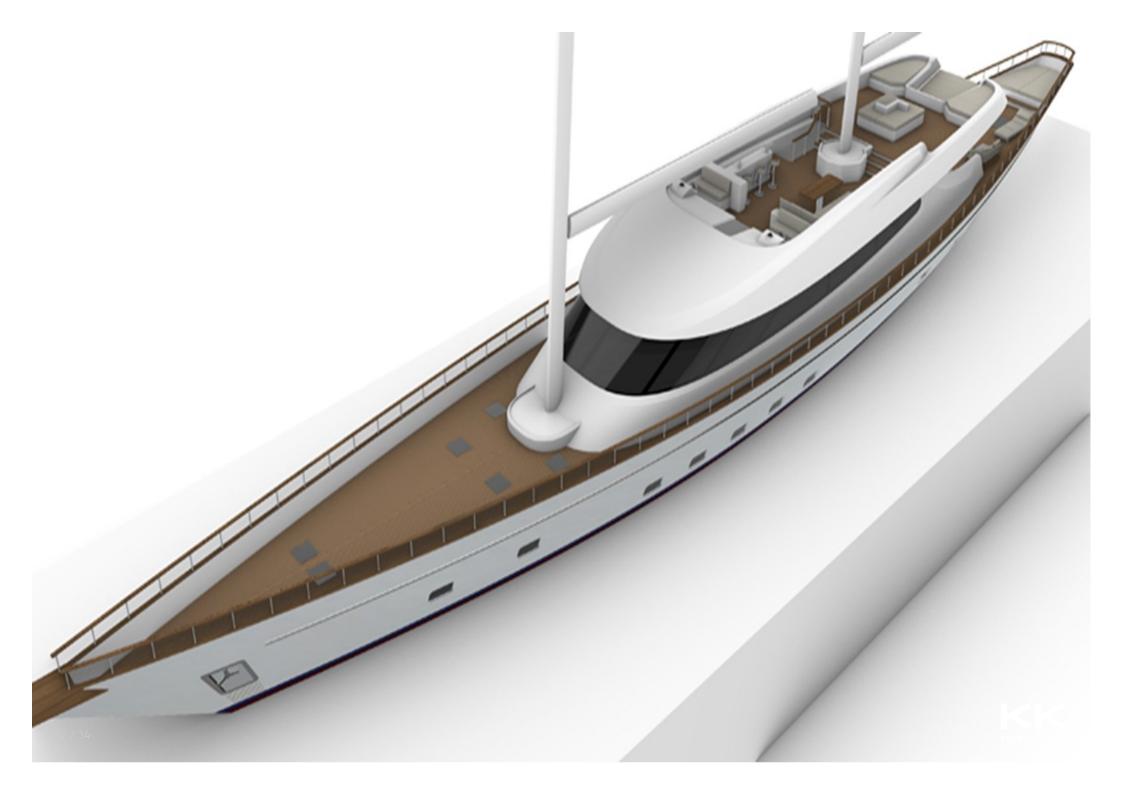

# **GOELETTE 152**

## **GUEST ACCOMMODATION**

| GUESTS: | 10 |  |
|---------|----|--|
| SLEEPS: | 5  |  |

13 / 14

This document is not contractual. All specifications are given in good faith and offered for informational purposes only. The publisher and company do not warrant or assume any legal liability or responsibility for the accuracy, completeness, or usefulness of any information and/or images displayed. Yacht inventory, specifications and asking prices are subject to change without prior notice. None of the text and/or images used in this brochure maybe reproduced without written consent from the publisher.