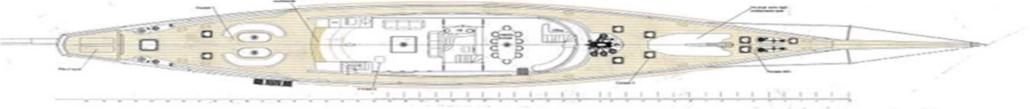

ATB SHIPYARDS



**GOELETTE 152** 















echelle 1/75

6 / 14













# **GOELETTE 152**

## **MAIN CHARACTERISTICS**

# LENGTH: 169' (51.5m) BEAM: 8.1m / 27ft DRAFT: 15' 2" (4.6m) HULL: Steel YEAR: 2006

#### **ASKING PRICE**

Price on Application

## **GUEST ACCOMMODATION**

| GUESTS: | 10 |  |
|---------|----|--|
| SLEEPS: | 5  |  |

13 / 14

This document is not contractual. All specifications are given in good faith and offered for informational purposes only. The publisher and company do not warrant or assume any legal liability or responsibility for the accuracy, completeness, or usefulness of any information and/or images displayed. Yacht inventory, specifications and asking prices are subject to change without prior notice. None of the text and/or images used in this brochure maybe reproduced without written con