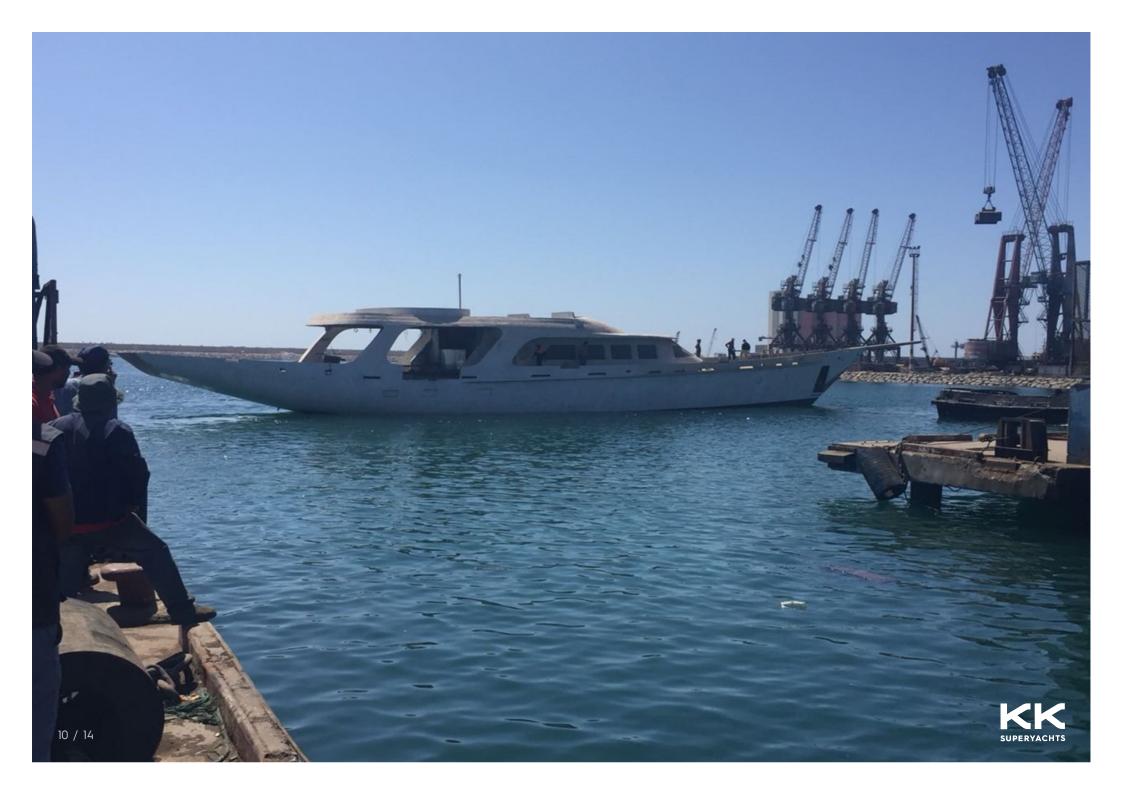

ATB SHIPYARDS



**GOELETTE 152** 















echelle 1/75

6 / 14













# **GOELETTE 152**

## **MAIN CHARACTERISTICS**

# LENGTH: 169' (51.5m) BEAM: 8.1m / 27ft DRAFT: 15' 2" (4.6m) HULL: Steel YEAR: 2006

#### **ASKING PRICE**

Price on Application

## **GUEST ACCOMMODATION**

| GUESTS: | 10 |  |
|---------|----|--|
| SLEEPS: | 5  |  |

13 / 14

This document is not contractual. All specifications are given in good faith and offered for informational purposes only. The publisher and company do not warrant or assume any legal liability or responsibility for the accuracy, completeness, or usefulness of any information and/or images displayed. Yacht inventory, specifications and asking prices are subject to change without prior notice. None of the text and/or images used in this brochure maybe reproduced without written consent from the publisher.





4