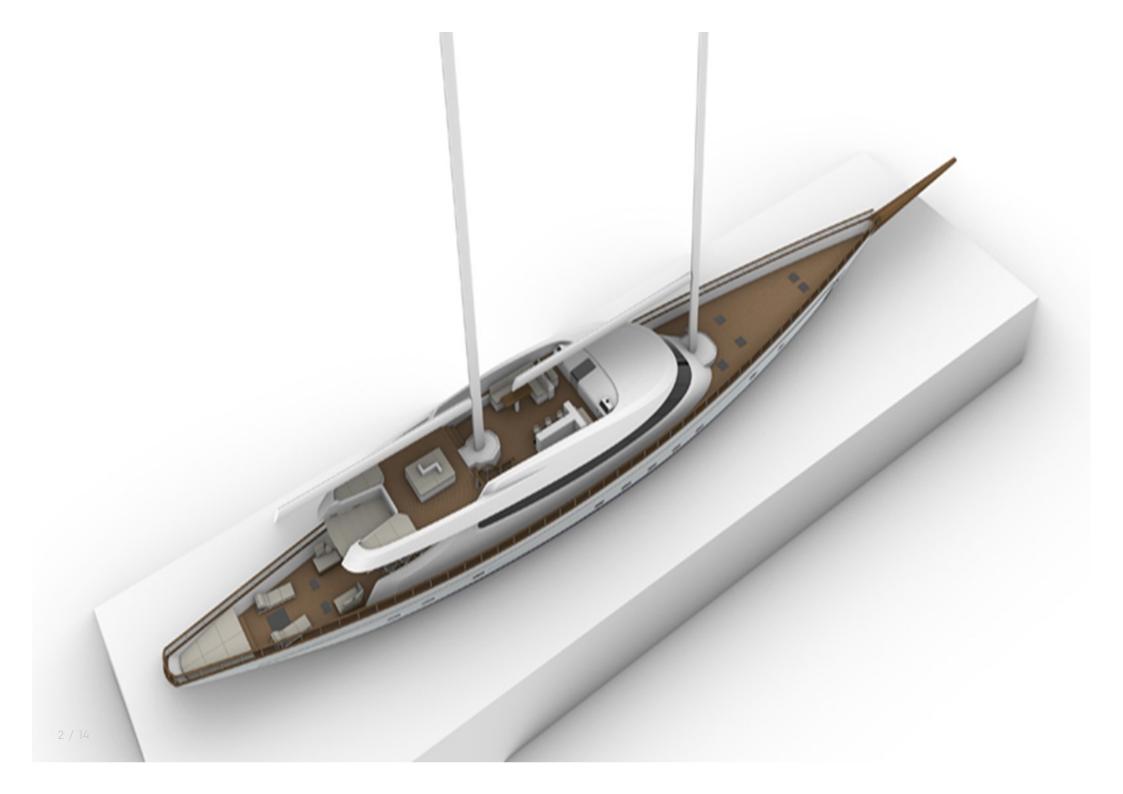

# **GOELETTE 152**

## **GUEST ACCOMMODATION**

| GUESTS: | 10 |  |
|---------|----|--|
| SLEEPS: | 5  |  |

13 / 14

This document is not contractual. All specifications are given in good faith and offered for informational purposes only. The publisher and company do not warrant or assume any legal liability or responsibility for the accuracy, completeness, or usefulness of any information and/or images displayed. Yacht inventory, specifications and asking prices are subject to change without prior notice. None of the text and/or images used in this brochure maybe reproduced without written consent from the publisher.