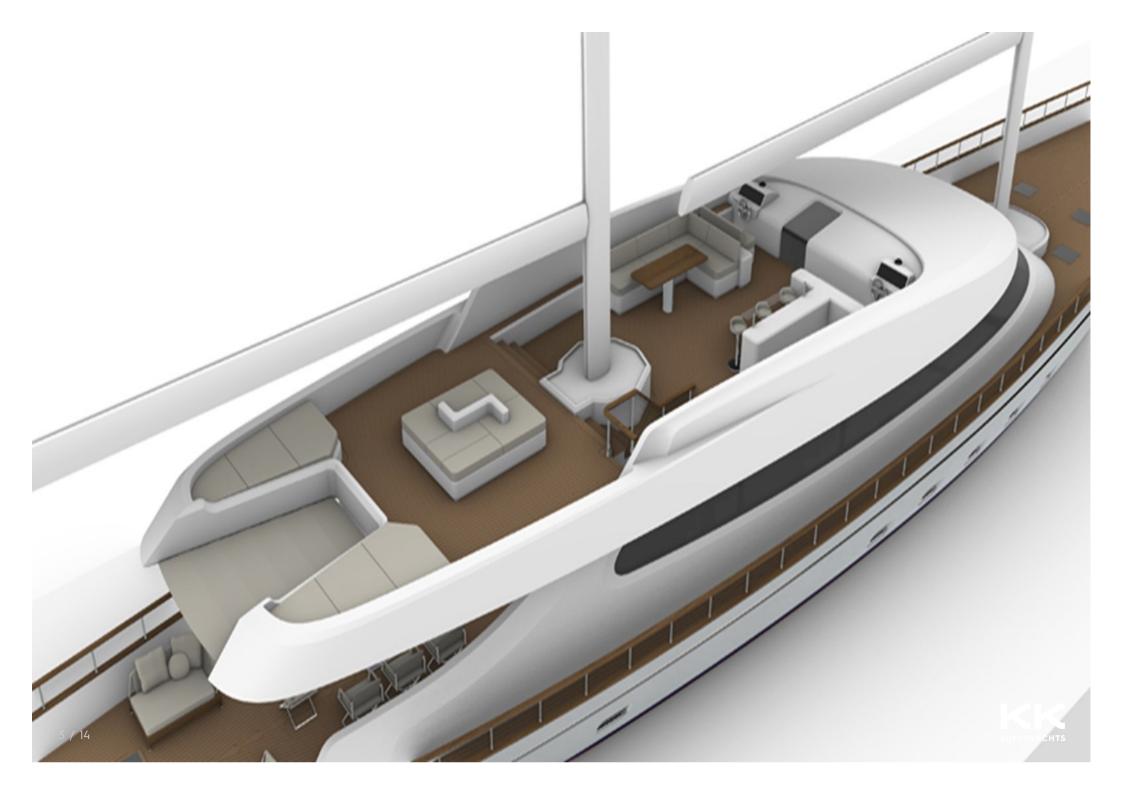

# **GOELETTE 152**

## **GUEST ACCOMMODATION**

| GUESTS: | 10 |  |
|---------|----|--|
| SLEEPS: | 5  |  |

13 / 14

This document is not contractual. All specifications are given in good faith and offered for informational purposes only. The publisher and company do not warrant or assume any legal liability or responsibility for the accuracy, completeness, or usefulness of any information and/or images displayed. Yacht inventory, specifications and asking prices are subject to change without prior notice. None of the text and/or images used in this brochure maybe reproduced without written consent from the publisher.