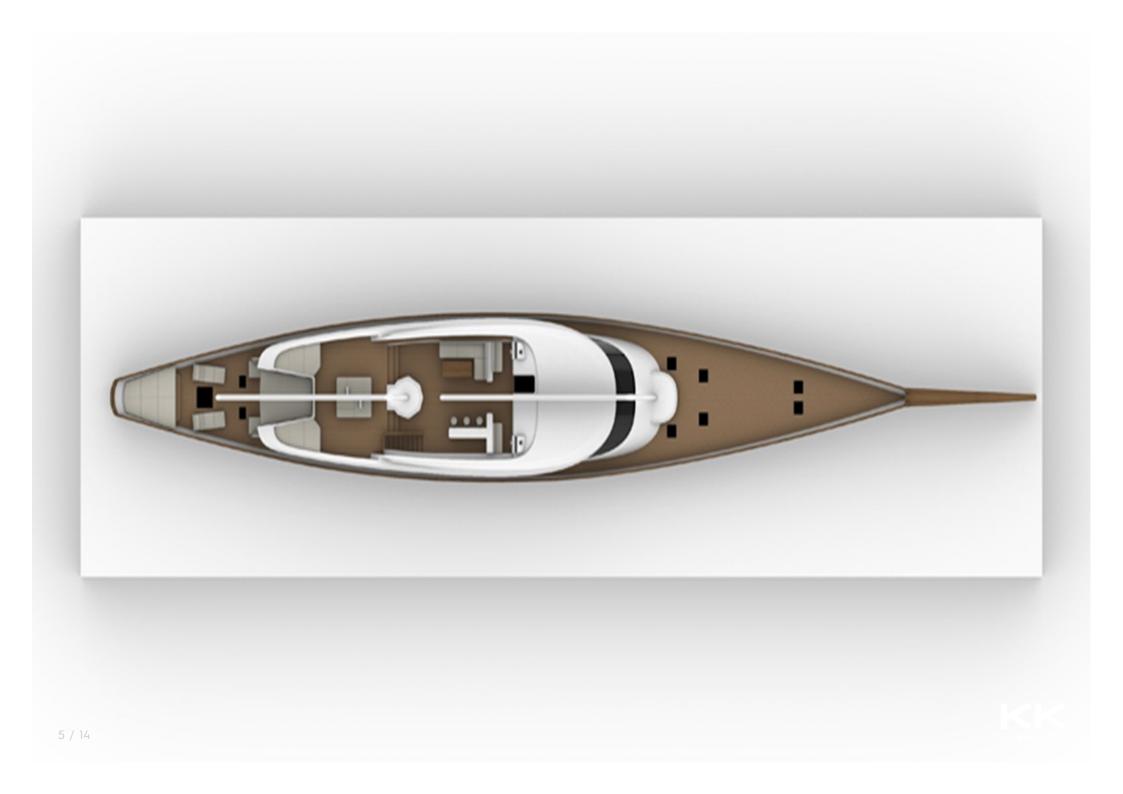

ATB SHIPYARDS



**GOELETTE 152** 















echelle 1/75

6 / 14













# **GOELETTE 152**

## **MAIN CHARACTERISTICS**

# LENGTH: 169' (51.5m) BEAM: 8.1m / 27ft DRAFT: 15' 2" (4.6m) HULL: Steel YEAR: 2006

#### **ASKING PRICE**

Price on Application

## **GUEST ACCOMMODATION**

| GUESTS: | 10 |  |
|---------|----|--|
| SLEEPS: | 5  |  |

13 / 14

This document is not contractual. All specifications are given in good faith and offered for informational purposes only. The publisher and company do not warrant or assume any legal liability or responsibility for the accuracy, completeness, or usefulness of any information and/or images displayed. Yacht inventory, specifications and asking prices are subject to change without prior notice. None of the text and/or images used in this brochure maybe reproduced without written