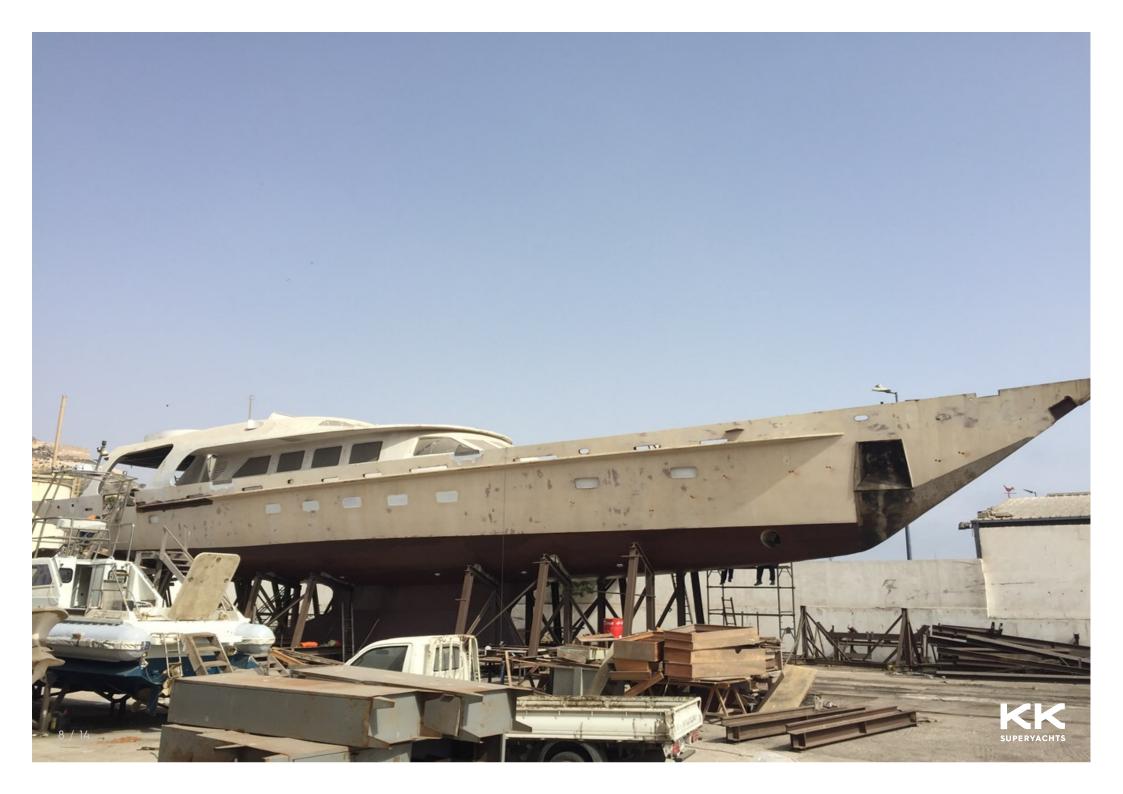

ATB SHIPYARDS



**GOELETTE 152** 















echelle 1/75

6 / 14













# **GOELETTE 152**

## **MAIN CHARACTERISTICS**

# LENGTH: 169' (51.5m) BEAM: 8.1m / 27ft DRAFT: 15' 2" (4.6m) HULL: Steel YEAR: 2006

#### **ASKING PRICE**

Price on Application

## **GUEST ACCOMMODATION**

| GUESTS: | 10 |  |
|---------|----|--|
| SLEEPS: | 5  |  |

13 / 14

This document is not contractual. All specifications are given in good faith and offered for informational purposes only. The publisher and company do not warrant or assume any legal liability or responsibility for the accuracy, completeness, or usefulness of any information and/or images displayed. Yacht inventory, specifications and asking prices are subject to change without prior notice. None of the text and/or images used in this brochure maybe reproduced without written consent from the publisher.