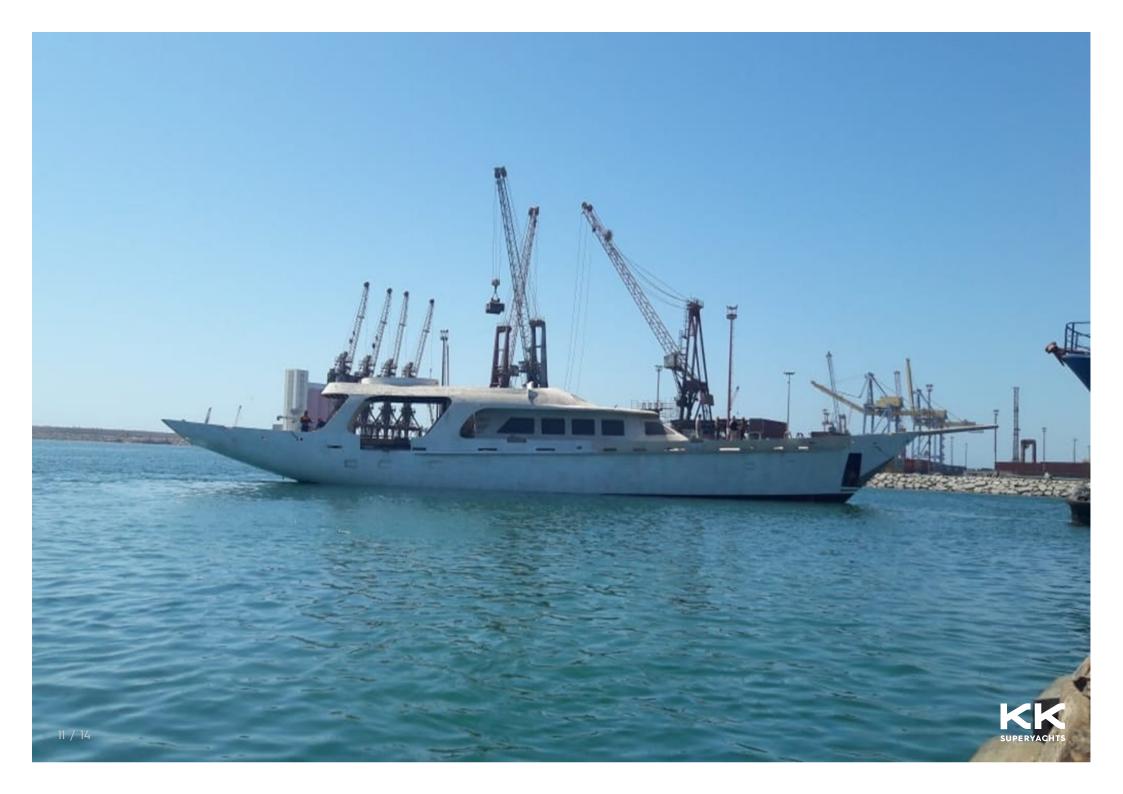

# **GOELETTE 152**

# LENGTH: 169' (51.5m) BEAM: 8.1m / 27ft DRAFT: 15' 2" (4.6m) HULL: Steel YEAR: 2006