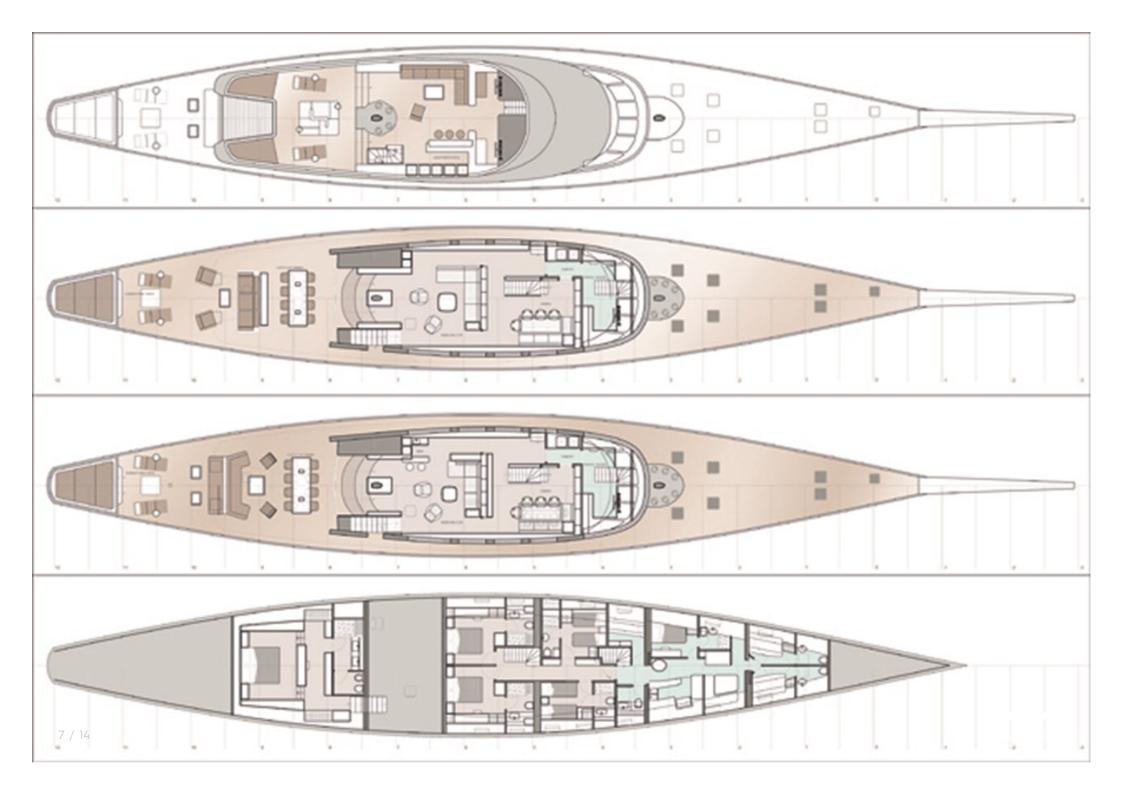

# **GOELETTE 152**

## **MAIN CHARACTERISTICS**

# LENGTH: 169' (51.5m) BEAM: 8.1m / 27ft DRAFT: 15' 2" (4.6m) HULL: Steel YEAR: 2006

## **GUEST ACCOMMODATION**

| GUESTS: | 10 |  |
|---------|----|--|
| SLEEPS: | 5  |  |

13 / 14

This document is not contractual. All specifications are given in good faith and offered for informational purposes only. The publisher and company do not warrant or assume any legal liability or responsibility for the accuracy, completeness, or usefulness of any information and/or images displayed. Yacht inventory, specifications and asking prices are subject to change without prior notice. None of the text and/or images used in this brochure maybe reproduced without written consent from the publisher.