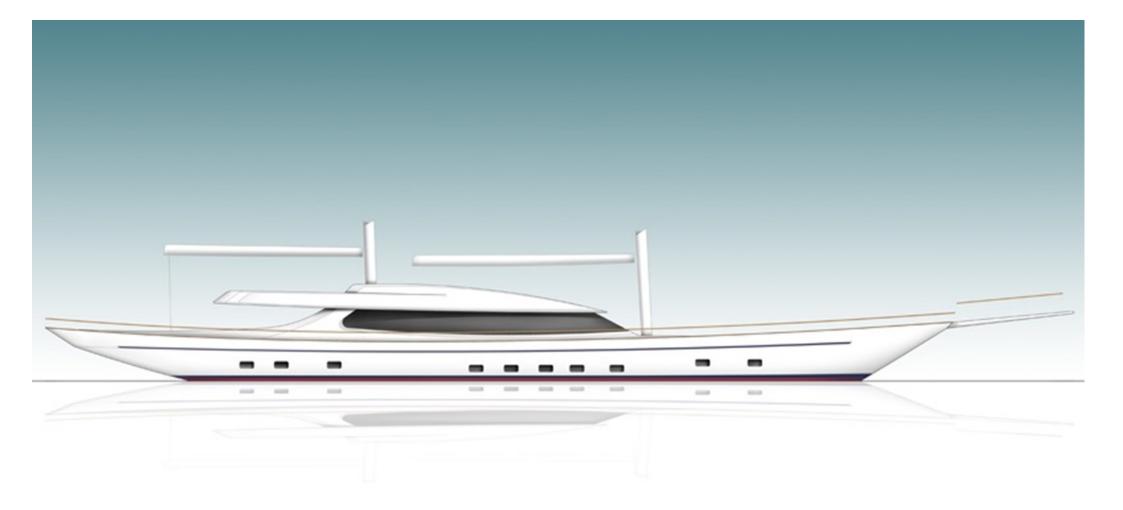

# **GOELETTE 152**

# LENGTH: 169' (51.5m) BEAM: 8.1m / 27ft DRAFT: 15' 2" (4.6m) HULL: Steel YEAR: 2006