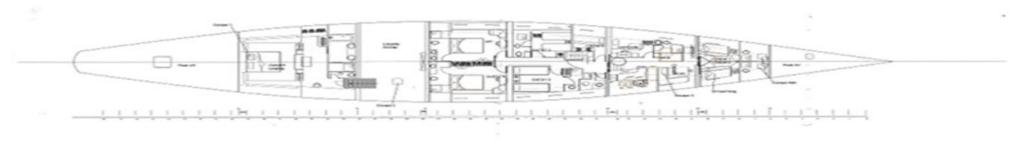

ATB SHIPYARDS



**GOELETTE 152** 















echelle 1/75

6 / 14













# **GOELETTE 152**

## **MAIN CHARACTERISTICS**

# LENGTH: 169' (51.5m) BEAM: 8.1m / 27ft DRAFT: 15' 2" (4.6m) HULL: Steel YEAR: 2006

#### **ASKING PRICE**

Price on Application

## **GUEST ACCOMMODATION**

| GUESTS: | 10 |  |
|---------|----|--|
| SLEEPS: | 5  |  |

13 / 14

This document is not contractual. All specifications are given in good faith and offered for informational purposes only. The publisher and company do not warrant or assume any legal liability or responsibility for the accuracy, completeness, or usefulness of any information and/or images displayed. Yacht inventory, specifications and asking prices are subject to change without prior notice. None of the text and/or images used in this brochure maybe reproduced without written conse