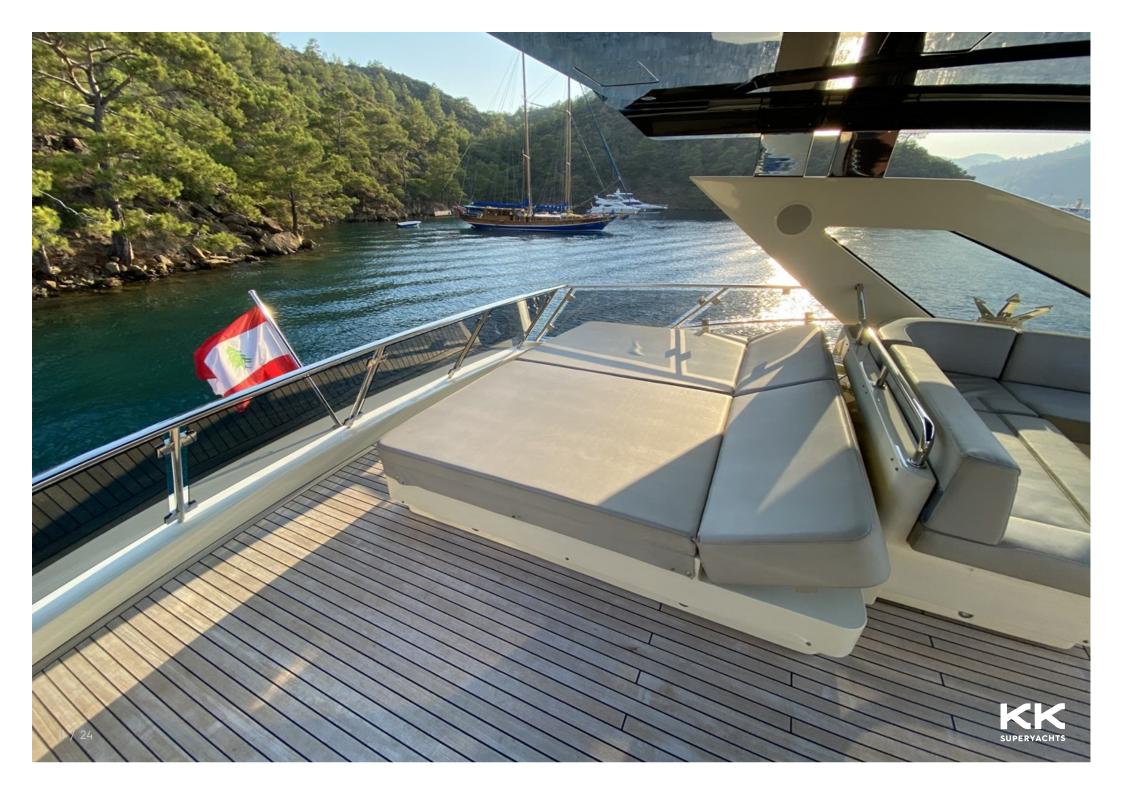

## **MAIN CHARACTERISTICS**

| LENGTH:           | 80' 5" (24.5m)                   |
|-------------------|----------------------------------|
| BEAM:             | 6m / 20ft                        |
| HULL:             | GRP                              |
| MAX SPEED:        | 35 Knots                         |
| CRUISING SPEED:   | 25 Knots                         |
| INTERIOR DESIGNER | Alberto Mancini & Owner of Dolly |
| YEAR:             | 2015                             |
| FLAG:             | Lebanon                          |
| CREW CABINS:      | 3                                |
|                   |                                  |