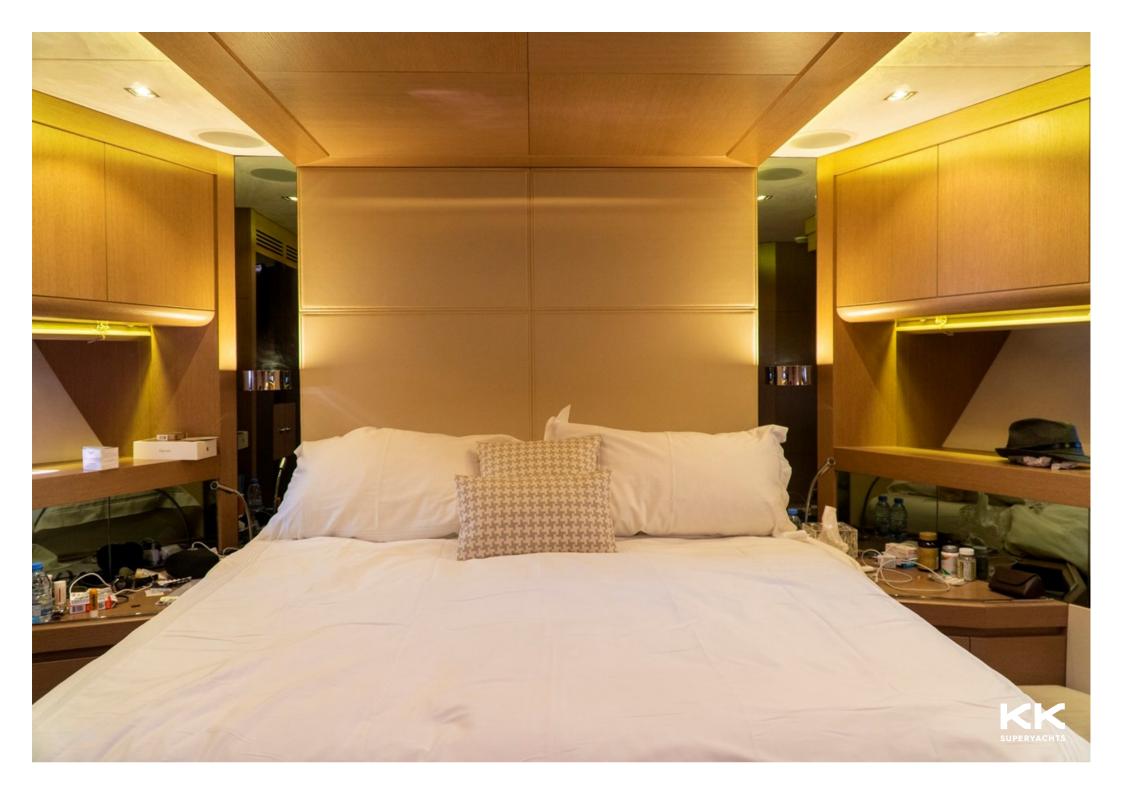

DOMINATOR















































## **MAIN CHARACTERISTICS**

| LENGTH:           | 80' 5" (24.5m)                   |
|-------------------|----------------------------------|
| BEAM:             | 6m / 20ft                        |
| HULL:             | GRP                              |
| MAX SPEED:        | 35 Knots                         |
| CRUISING SPEED:   | 25 Knots                         |
| INTERIOR DESIGNER | Alberto Mancini & Owner of Dolly |
| YEAR:             | 2015                             |
| FLAG:             | Lebanon                          |
| CREW CABINS:      | 3                                |
|                   |                                  |

| GUESTS: | 8 |
|---------|---|
| SLEEPS: | 4 |

## **ASKING PRICE**

€2,950,000 EUR

23 / 24

This document is not contr