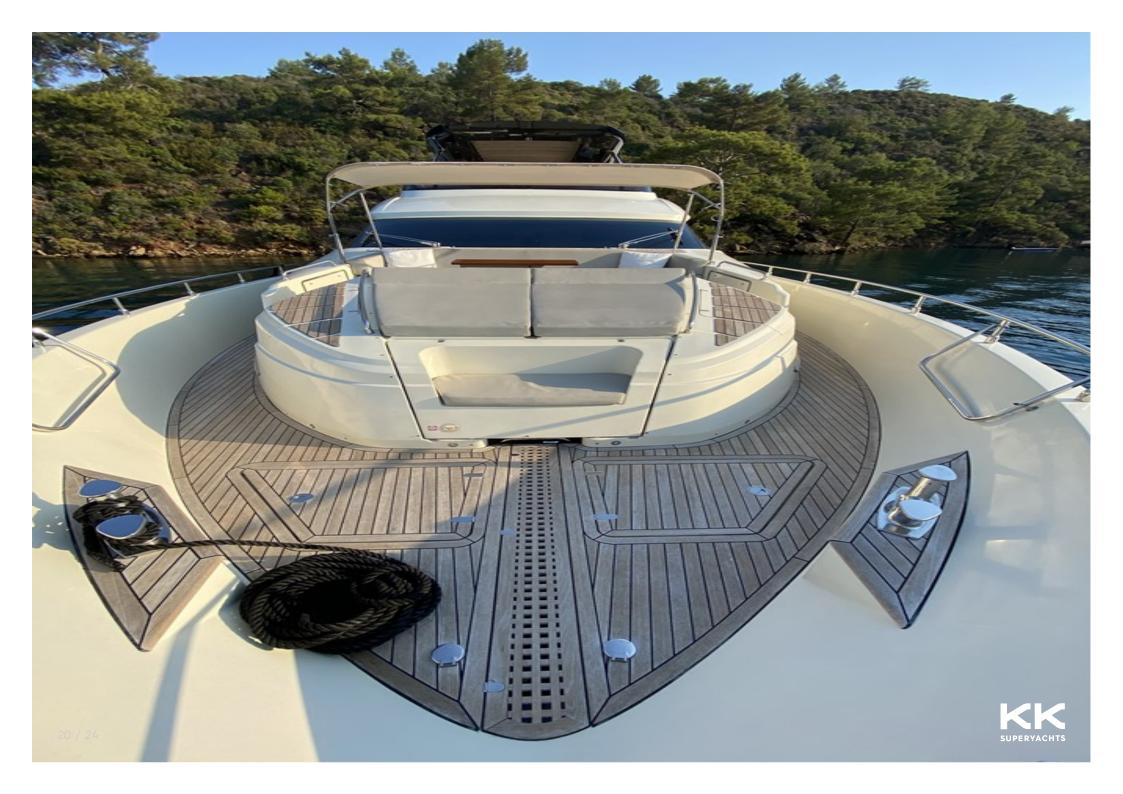

DOMINATOR

## **MAIN CHARACTERISTICS**

| LENGTH:           | 80' 5" (24.5m)                   |
|-------------------|----------------------------------|
| BEAM:             | 6m / 20ft                        |
| HULL:             | GRP                              |
| MAX SPEED:        | 35 Knots                         |
| CRUISING SPEED:   | 25 Knots                         |
| INTERIOR DESIGNER | Alberto Mancini & Owner of Dolly |
| YEAR:             | 2015                             |
| FLAG:             | Lebanon                          |
| CREW CABINS:      | 3                                |
|                   |                                  |