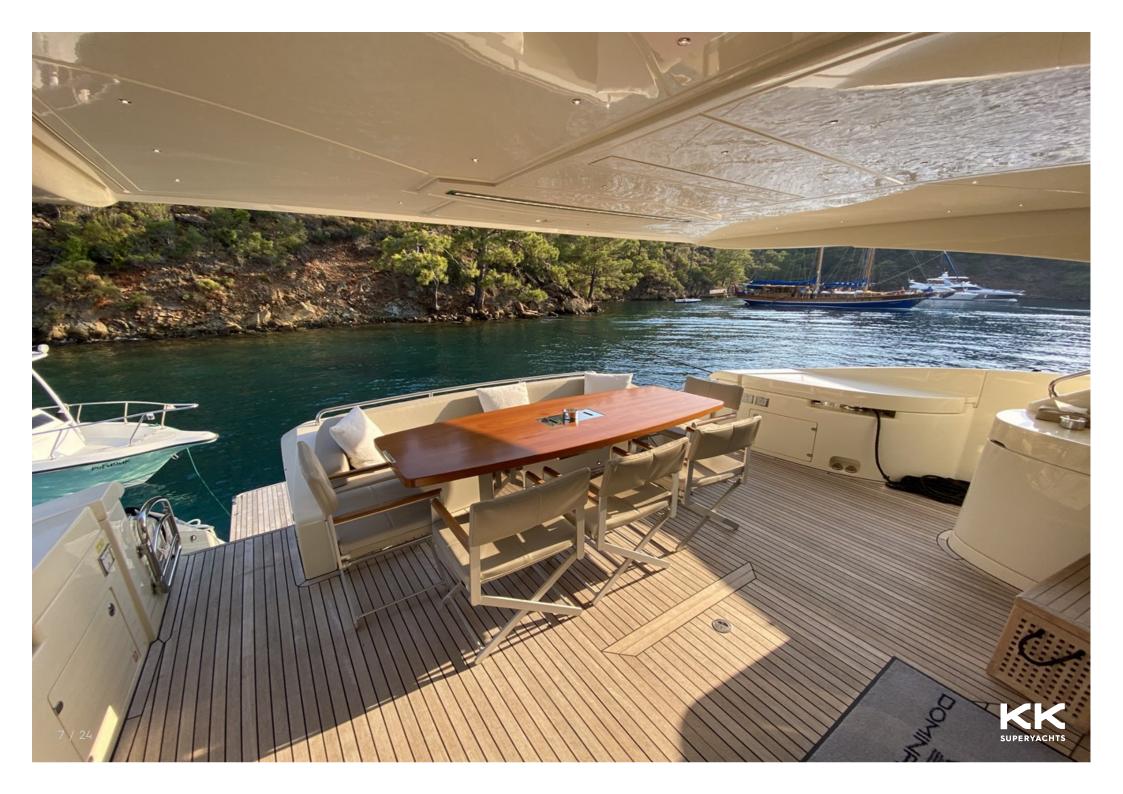

## **MAIN CHARACTERISTICS**

| LENGTH:           | 80' 5" (24.5m)                   |
|-------------------|----------------------------------|
| BEAM:             | 6m / 20ft                        |
| HULL:             | GRP                              |
| MAX SPEED:        | 35 Knots                         |
| CRUISING SPEED:   | 25 Knots                         |
| INTERIOR DESIGNER | Alberto Mancini & Owner of Dolly |
| YEAR:             | 2015                             |
| FLAG:             | Lebanon                          |
| CREW CABINS:      | 3                                |
|                   |                                  |