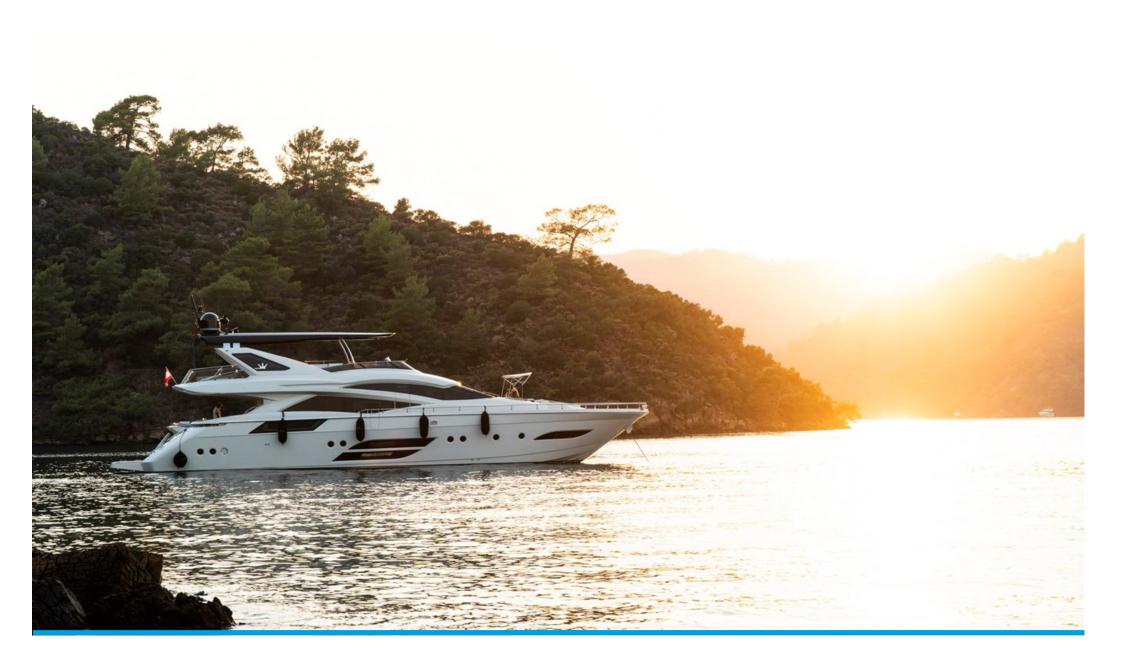

DOMINATOR

## **MAIN CHARACTERISTICS**

| LENGTH:           | 80' 5" (24.5m)                   |
|-------------------|----------------------------------|
| BEAM:             | 6m / 20ft                        |
| HULL:             | GRP                              |
| MAX SPEED:        | 35 Knots                         |
| CRUISING SPEED:   | 25 Knots                         |
| INTERIOR DESIGNER | Alberto Mancini & Owner of Dolly |
| YEAR:             | 2015                             |
| FLAG:             | Lebanon                          |
| CREW CABINS:      | 3                                |
|                   |                                  |