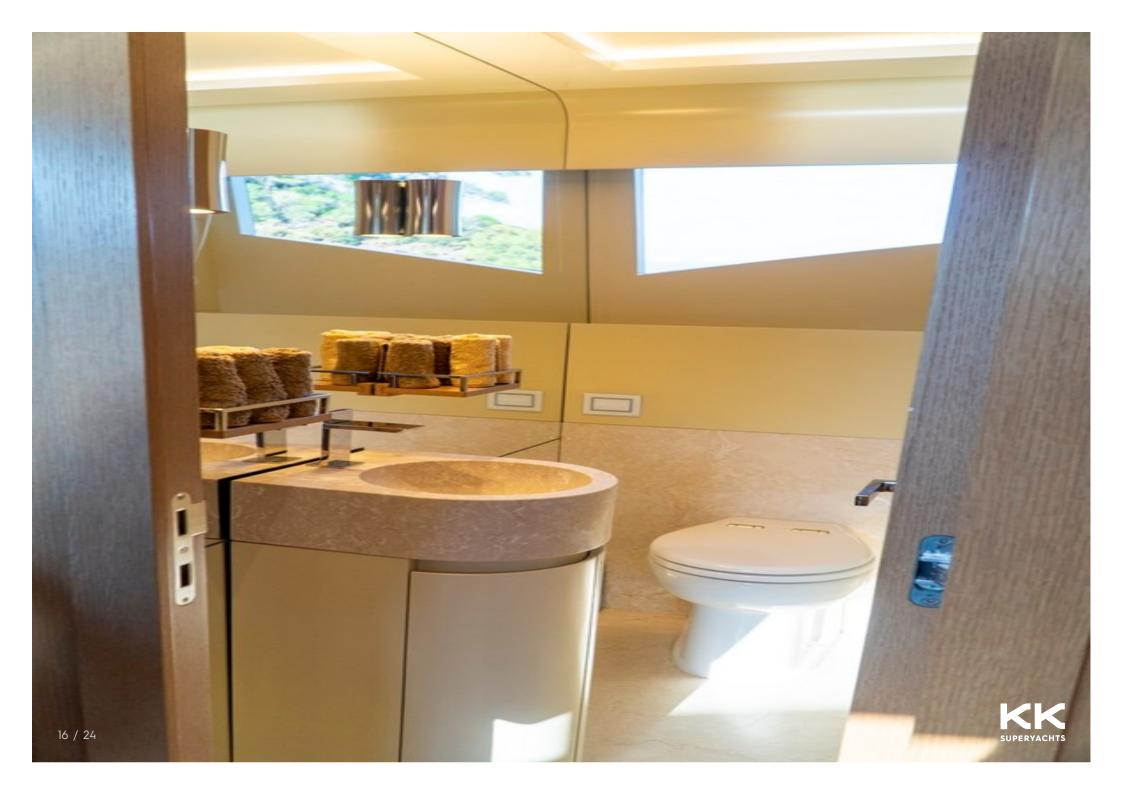

DOMINATOR















































## **MAIN CHARACTERISTICS**

| LENGTH:           | 80' 5" (24.5m)                   |
|-------------------|----------------------------------|
| BEAM:             | 6m / 20ft                        |
| HULL:             | GRP                              |
| MAX SPEED:        | 35 Knots                         |
| CRUISING SPEED:   | 25 Knots                         |
| INTERIOR DESIGNER | Alberto Mancini & Owner of Dolly |
| YEAR:             | 2015                             |
| FLAG:             | Lebanon                          |
| CREW CABINS:      | 3                                |
|                   |                                  |

| GUESTS: | 8 |
|---------|---|
| SLEEPS: | 4 |

## **ASKING PRICE**

€2,950,000 EUR

23 / 24

This document is not contractual.