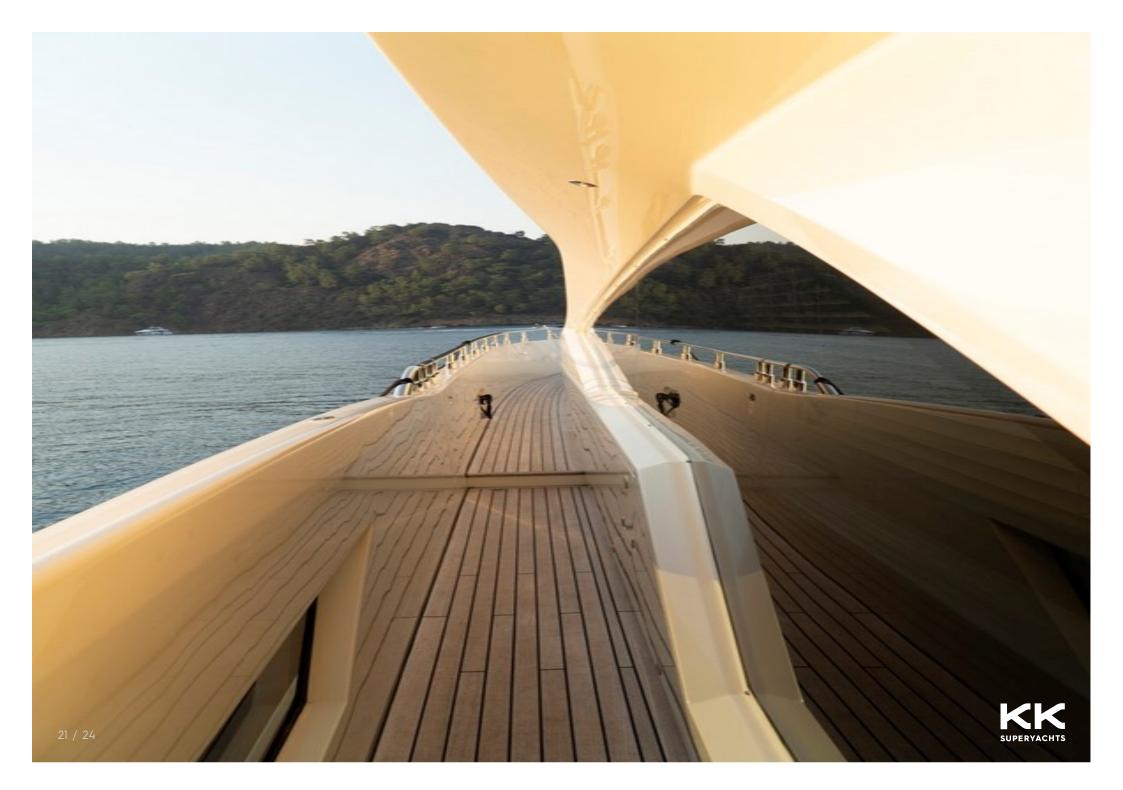

DOMINATOR

## **MAIN CHARACTERISTICS**

| LENGTH:           | 80' 5" (24.5m)                   |
|-------------------|----------------------------------|
| BEAM:             | 6m / 20ft                        |
| HULL:             | GRP                              |
| MAX SPEED:        | 35 Knots                         |
| CRUISING SPEED:   | 25 Knots                         |
| INTERIOR DESIGNER | Alberto Mancini & Owner of Dolly |
| YEAR:             | 2015                             |
| FLAG:             | Lebanon                          |
| CREW CABINS:      | 3                                |
|                   |                                  |