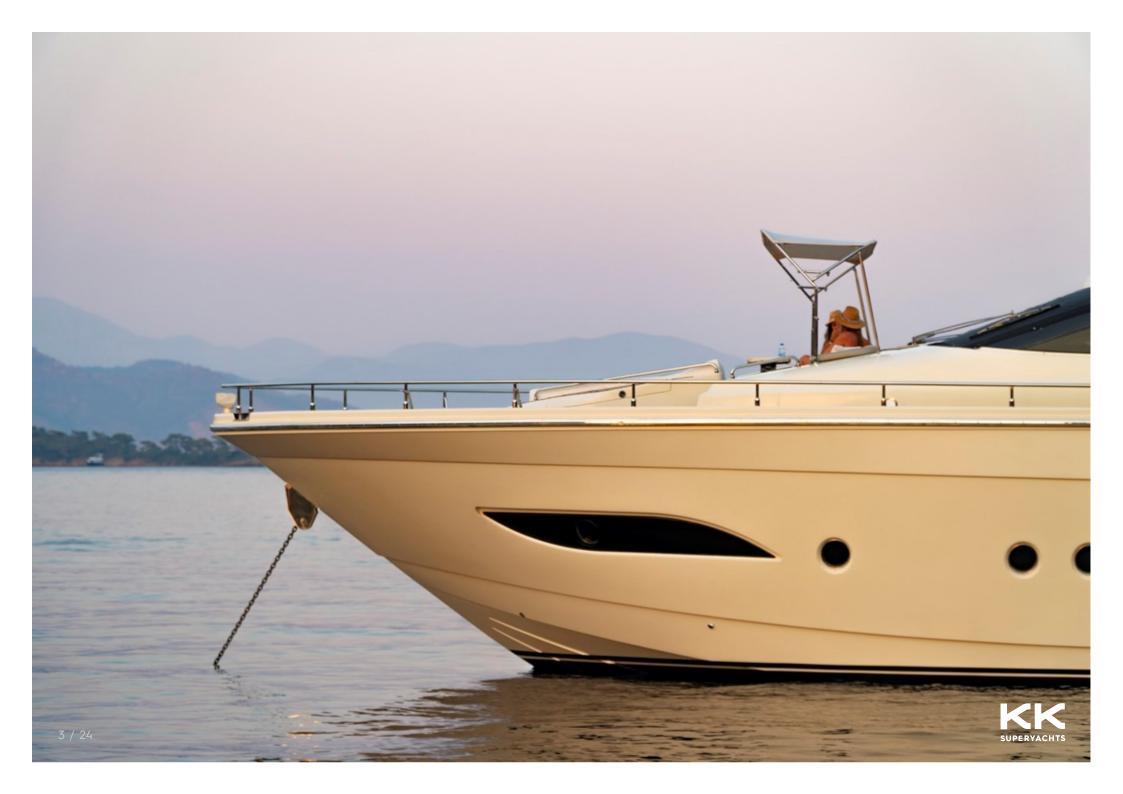

DOMINATOR

## **MAIN CHARACTERISTICS**

| LENGTH:           | 80' 5" (24.5m)                   |
|-------------------|----------------------------------|
| BEAM:             | 6m / 20ft                        |
| HULL:             | GRP                              |
| MAX SPEED:        | 35 Knots                         |
| CRUISING SPEED:   | 25 Knots                         |
| INTERIOR DESIGNER | Alberto Mancini & Owner of Dolly |
| YEAR:             | 2015                             |
| FLAG:             | Lebanon                          |
| CREW CABINS:      | 3                                |
|                   |                                  |