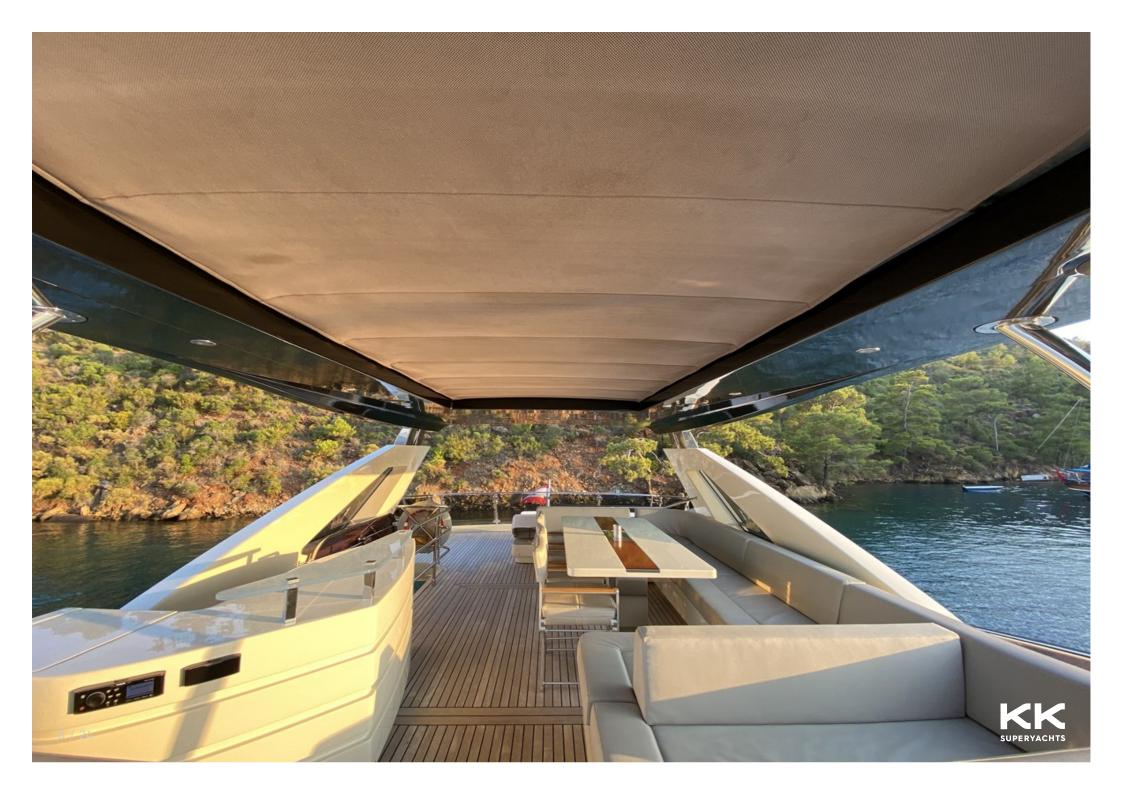

## **MAIN CHARACTERISTICS**

| LENGTH:           | 80' 5" (24.5m)                   |
|-------------------|----------------------------------|
| BEAM:             | 6m / 20ft                        |
| HULL:             | GRP                              |
| MAX SPEED:        | 35 Knots                         |
| CRUISING SPEED:   | 25 Knots                         |
| INTERIOR DESIGNER | Alberto Mancini & Owner of Dolly |
| YEAR:             | 2015                             |
| FLAG:             | Lebanon                          |
| CREW CABINS:      | 3                                |
|                   |                                  |