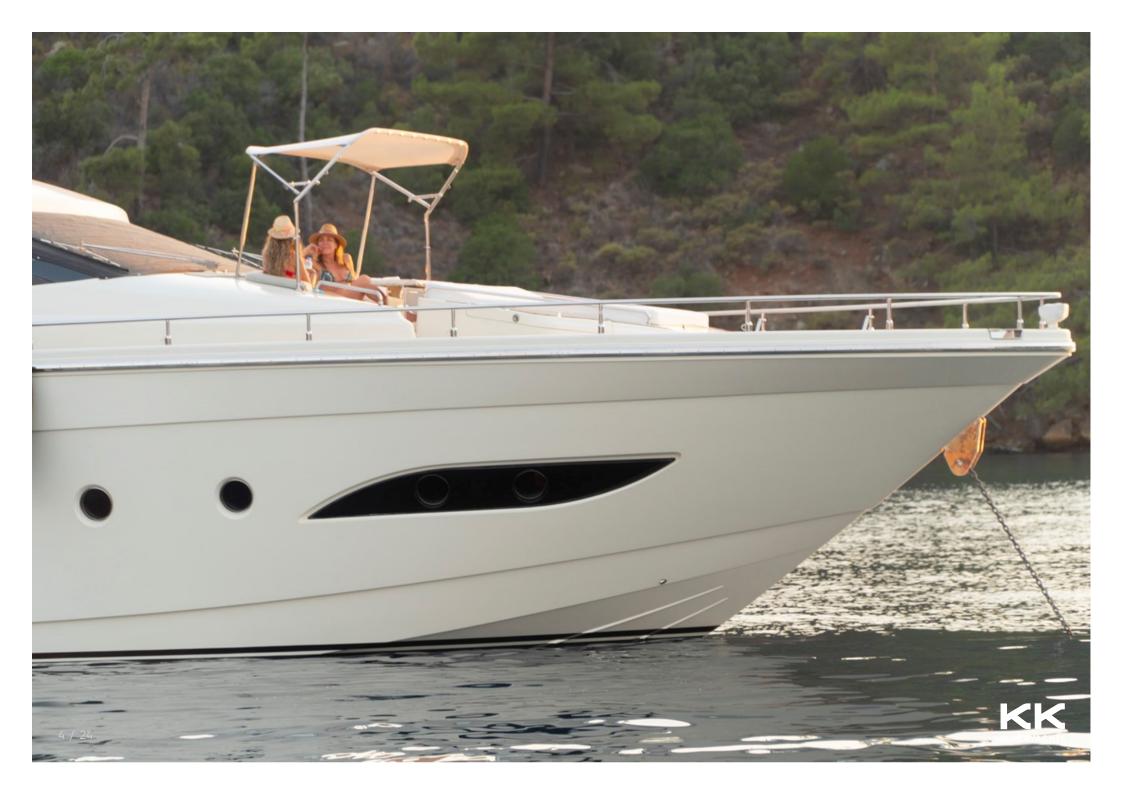

## **MAIN CHARACTERISTICS**

| LENGTH:           | 80' 5" (24.5m)                   |
|-------------------|----------------------------------|
| BEAM:             | 6m / 20ft                        |
| HULL:             | GRP                              |
| MAX SPEED:        | 35 Knots                         |
| CRUISING SPEED:   | 25 Knots                         |
| INTERIOR DESIGNER | Alberto Mancini & Owner of Dolly |
| YEAR:             | 2015                             |
| FLAG:             | Lebanon                          |
| CREW CABINS:      | 3                                |
|                   |                                  |