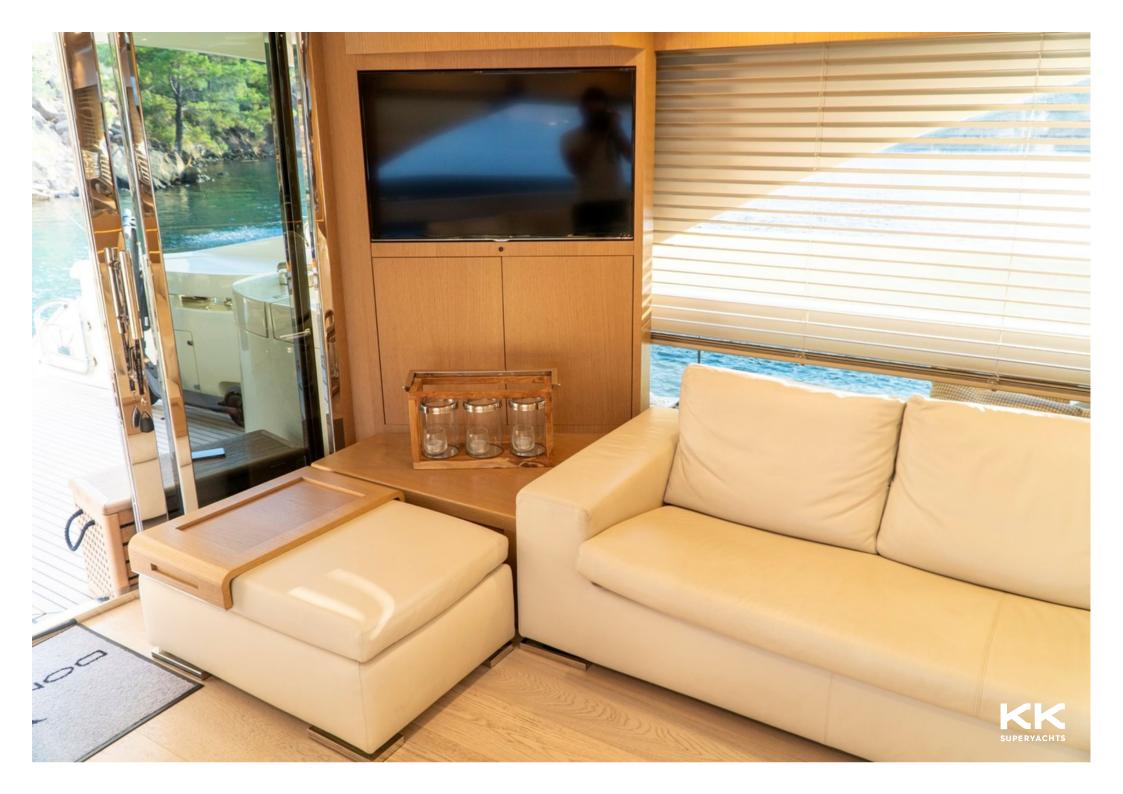

DOMINATOR















































## **MAIN CHARACTERISTICS**

| LENGTH:           | 80' 5" (24.5m)                   |
|-------------------|----------------------------------|
| BEAM:             | 6m / 20ft                        |
| HULL:             | GRP                              |
| MAX SPEED:        | 35 Knots                         |
| CRUISING SPEED:   | 25 Knots                         |
| INTERIOR DESIGNER | Alberto Mancini & Owner of Dolly |
| YEAR:             | 2015                             |
| FLAG:             | Lebanon                          |
| CREW CABINS:      | 3                                |
|                   |                                  |

| GUESTS: | 8 |
|---------|---|
| SLEEPS: | 4 |

## **ASKING PRICE**

€2,950,000 EUR

23 / 24

This document is not contrac