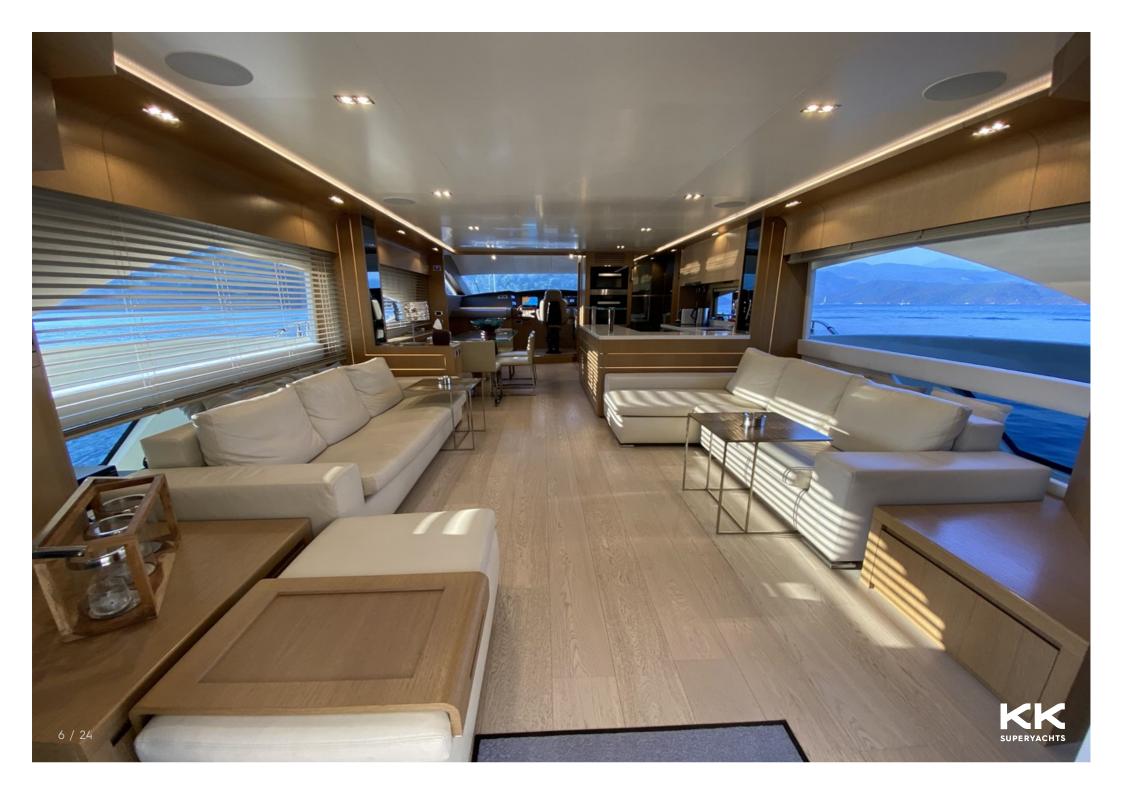

## **MAIN CHARACTERISTICS**

| LENGTH:           | 80' 5" (24.5m)                   |
|-------------------|----------------------------------|
| BEAM:             | 6m / 20ft                        |
| HULL:             | GRP                              |
| MAX SPEED:        | 35 Knots                         |
| CRUISING SPEED:   | 25 Knots                         |
| INTERIOR DESIGNER | Alberto Mancini & Owner of Dolly |
| YEAR:             | 2015                             |
| FLAG:             | Lebanon                          |
| CREW CABINS:      | 3                                |
|                   |                                  |