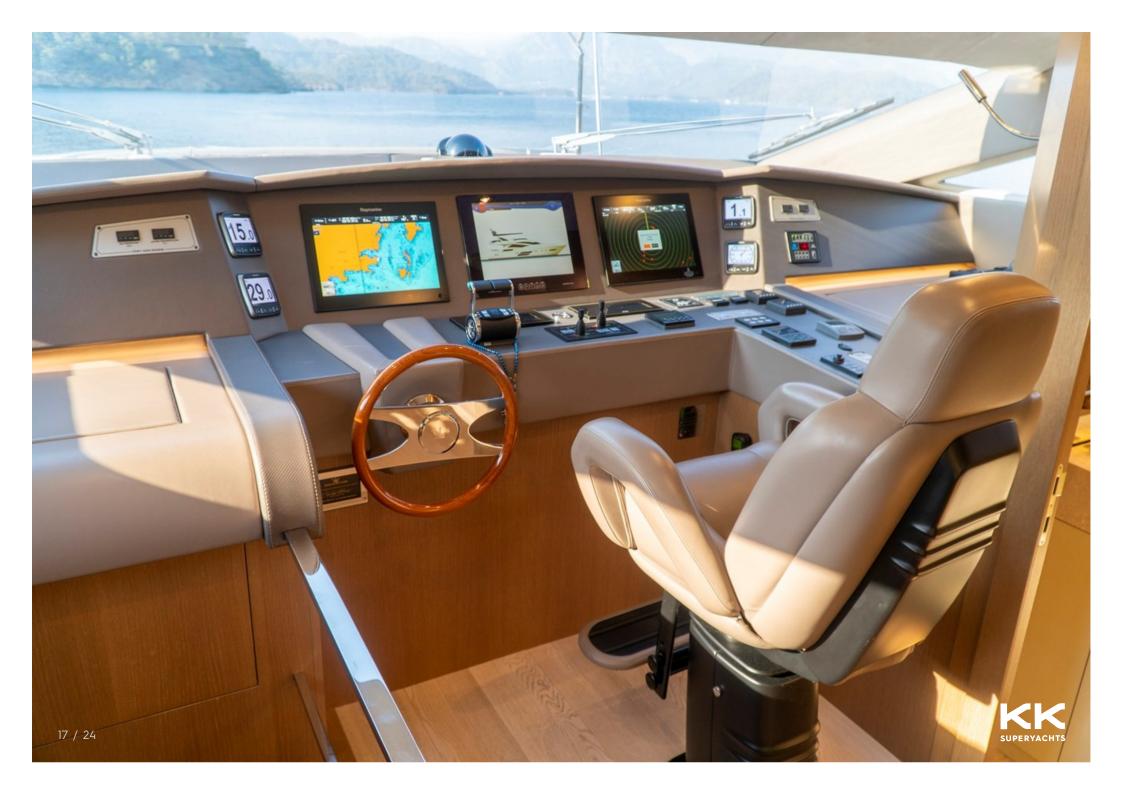

DOMINATOR















































## **MAIN CHARACTERISTICS**

| LENGTH:           | 80' 5" (24.5m)                   |
|-------------------|----------------------------------|
| BEAM:             | 6m / 20ft                        |
| HULL:             | GRP                              |
| MAX SPEED:        | 35 Knots                         |
| CRUISING SPEED:   | 25 Knots                         |
| INTERIOR DESIGNER | Alberto Mancini & Owner of Dolly |
| YEAR:             | 2015                             |
| FLAG:             | Lebanon                          |
| CREW CABINS:      | 3                                |
|                   |                                  |

| GUESTS: | 8 |
|---------|---|
| SLEEPS: | 4 |

## **ASKING PRICE**

€2,950,000 EUR

23 / 24

This document is not contractual. Al