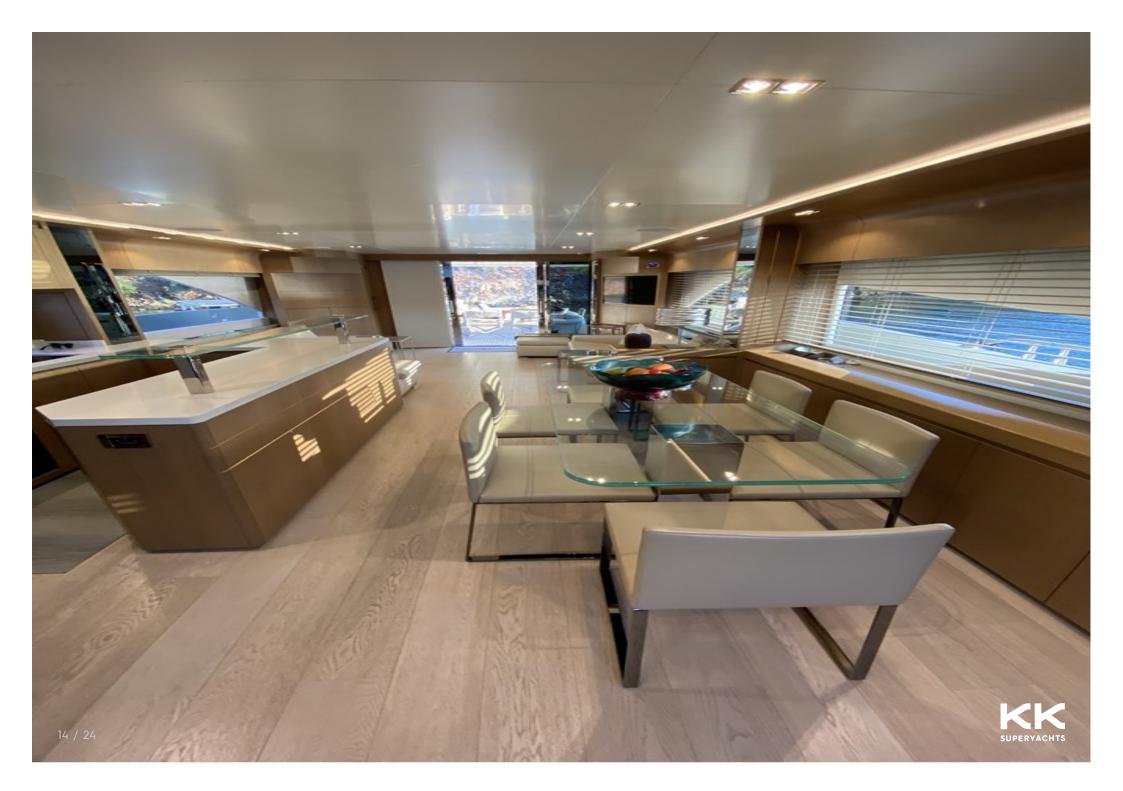

DOMINATOR















































## **MAIN CHARACTERISTICS**

| LENGTH:           | 80' 5" (24.5m)                   |
|-------------------|----------------------------------|
| BEAM:             | 6m / 20ft                        |
| HULL:             | GRP                              |
| MAX SPEED:        | 35 Knots                         |
| CRUISING SPEED:   | 25 Knots                         |
| INTERIOR DESIGNER | Alberto Mancini & Owner of Dolly |
| YEAR:             | 2015                             |
| FLAG:             | Lebanon                          |
| CREW CABINS:      | 3                                |
|                   |                                  |

| GUESTS: | 8 |
|---------|---|
| SLEEPS: | 4 |

## **ASKING PRICE**

€2,950,000 EUR

23 / 24

This document is not contractu