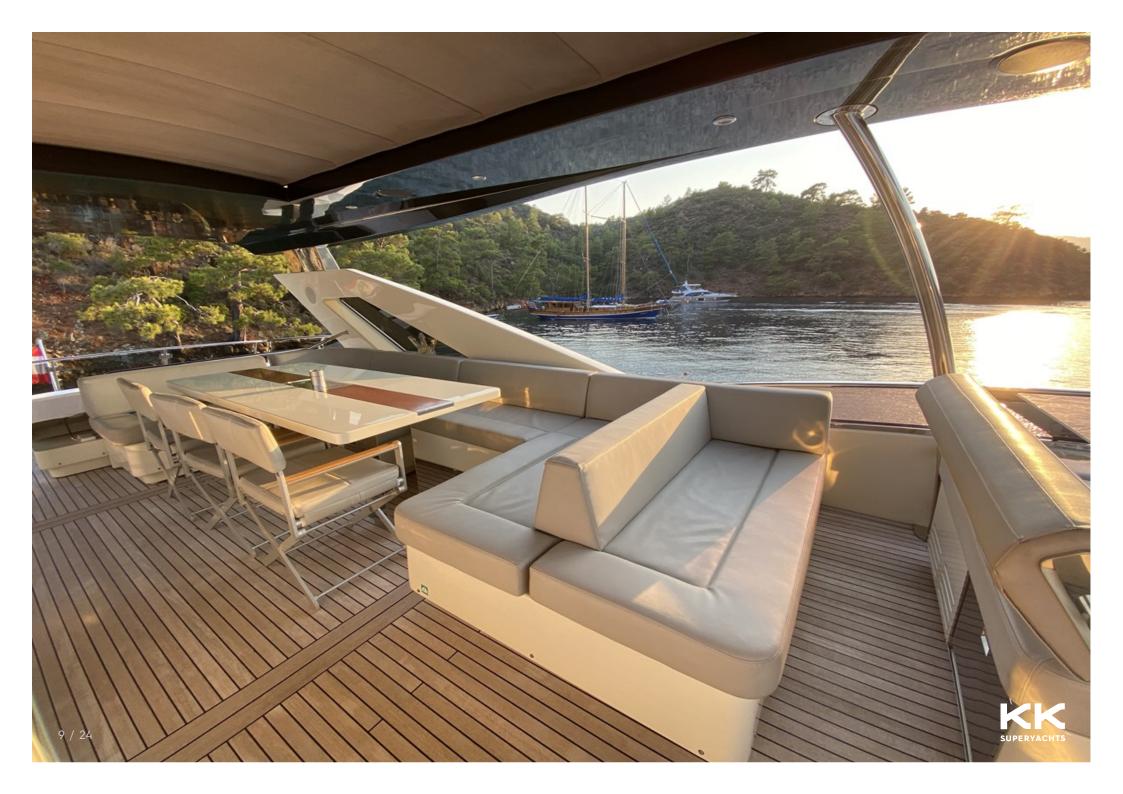

## **MAIN CHARACTERISTICS**

| LENGTH:           | 80' 5" (24.5m)                   |
|-------------------|----------------------------------|
| BEAM:             | 6m / 20ft                        |
| HULL:             | GRP                              |
| MAX SPEED:        | 35 Knots                         |
| CRUISING SPEED:   | 25 Knots                         |
| INTERIOR DESIGNER | Alberto Mancini & Owner of Dolly |
| YEAR:             | 2015                             |
| FLAG:             | Lebanon                          |
| CREW CABINS:      | 3                                |
|                   |                                  |