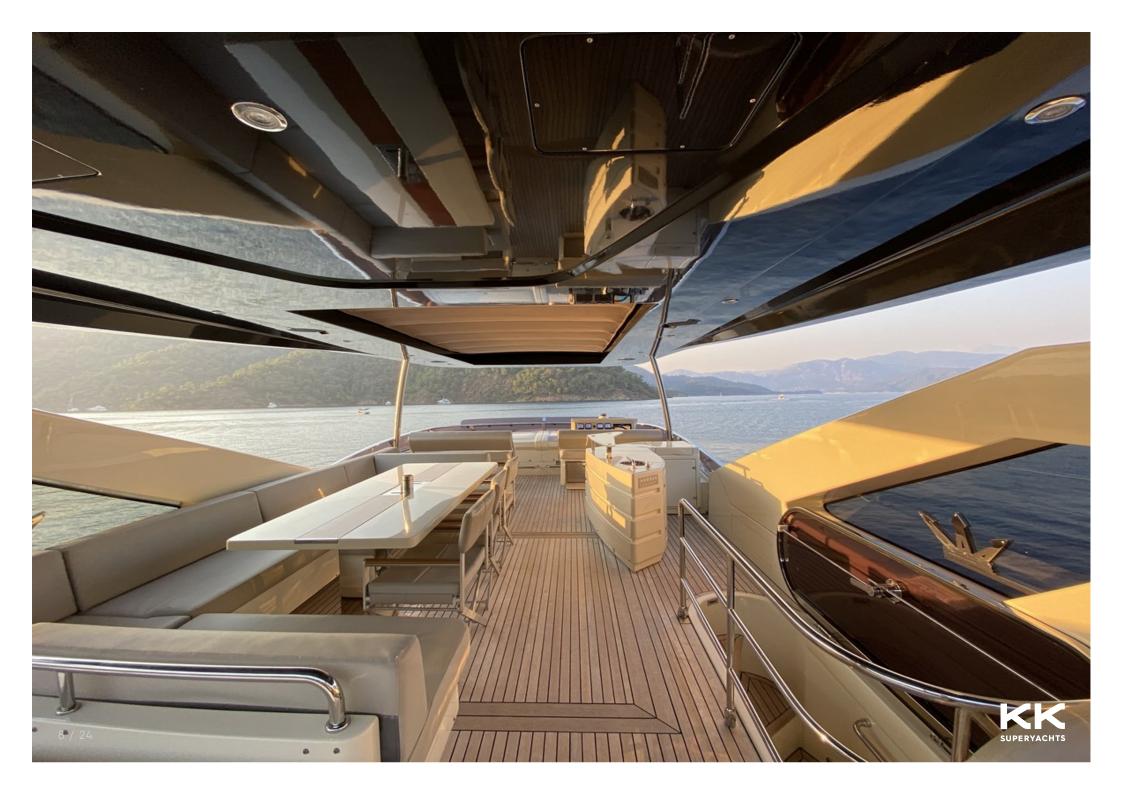

## **MAIN CHARACTERISTICS**

| LENGTH:           | 80' 5" (24.5m)                   |
|-------------------|----------------------------------|
| BEAM:             | 6m / 20ft                        |
| HULL:             | GRP                              |
| MAX SPEED:        | 35 Knots                         |
| CRUISING SPEED:   | 25 Knots                         |
| INTERIOR DESIGNER | Alberto Mancini & Owner of Dolly |
| YEAR:             | 2015                             |
| FLAG:             | Lebanon                          |
| CREW CABINS:      | 3                                |
|                   |                                  |