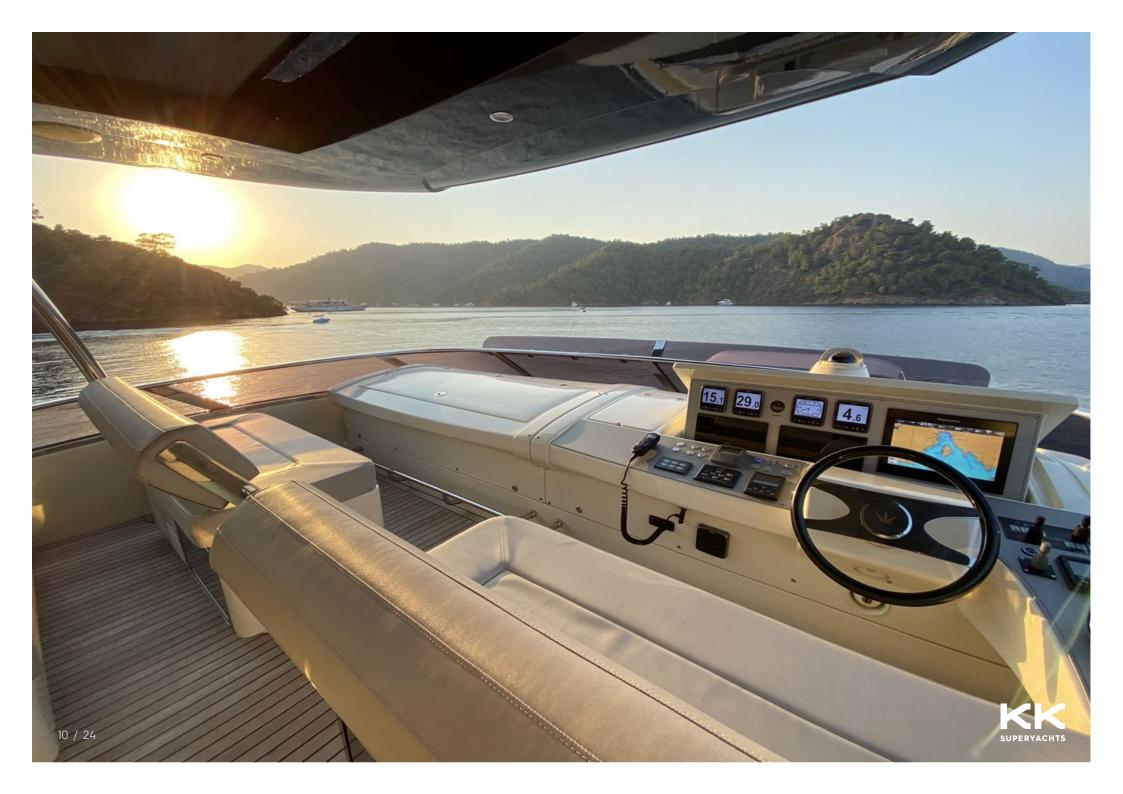

## **MAIN CHARACTERISTICS**

| LENGTH:           | 80' 5" (24.5m)                   |
|-------------------|----------------------------------|
| BEAM:             | 6m / 20ft                        |
| HULL:             | GRP                              |
| MAX SPEED:        | 35 Knots                         |
| CRUISING SPEED:   | 25 Knots                         |
| INTERIOR DESIGNER | Alberto Mancini & Owner of Dolly |
| YEAR:             | 2015                             |
| FLAG:             | Lebanon                          |
| CREW CABINS:      | 3                                |
|                   |                                  |