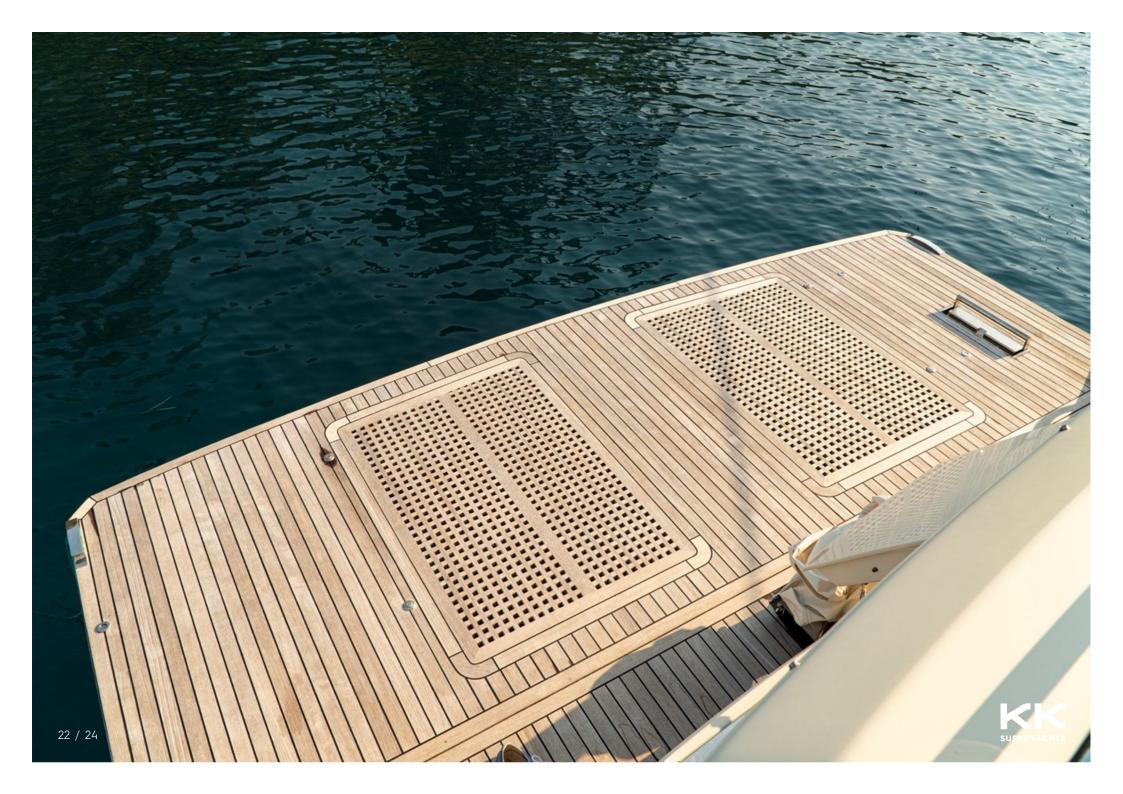

DOMINATOR

## **MAIN CHARACTERISTICS**

| LENGTH:           | 80' 5" (24.5m)                   |
|-------------------|----------------------------------|
| BEAM:             | 6m / 20ft                        |
| HULL:             | GRP                              |
| MAX SPEED:        | 35 Knots                         |
| CRUISING SPEED:   | 25 Knots                         |
| INTERIOR DESIGNER | Alberto Mancini & Owner of Dolly |
| YEAR:             | 2015                             |
| FLAG:             | Lebanon                          |
| CREW CABINS:      | 3                                |
|                   |                                  |