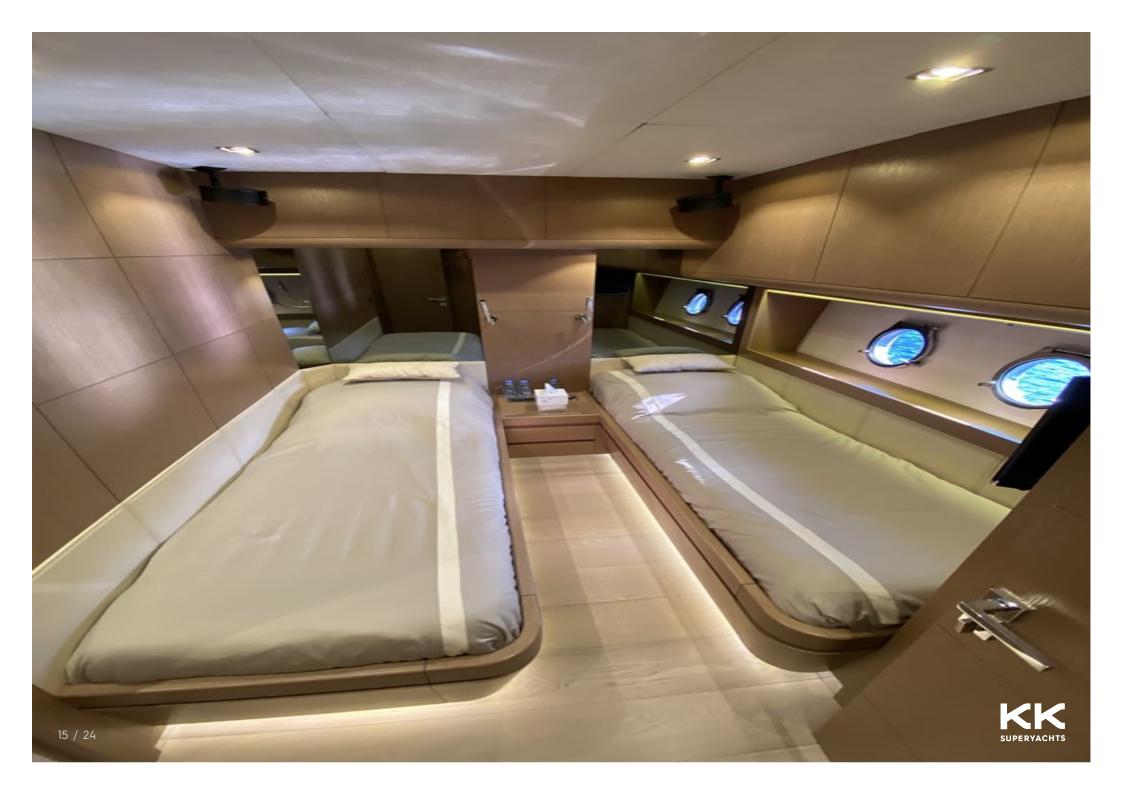

DOMINATOR















































## **MAIN CHARACTERISTICS**

| LENGTH:           | 80' 5" (24.5m)                   |
|-------------------|----------------------------------|
| BEAM:             | 6m / 20ft                        |
| HULL:             | GRP                              |
| MAX SPEED:        | 35 Knots                         |
| CRUISING SPEED:   | 25 Knots                         |
| INTERIOR DESIGNER | Alberto Mancini & Owner of Dolly |
| YEAR:             | 2015                             |
| FLAG:             | Lebanon                          |
| CREW CABINS:      | 3                                |
|                   |                                  |

| GUESTS: | 8 |
|---------|---|
| SLEEPS: | 4 |

## **ASKING PRICE**

€2,950,000 EUR

23 / 24

This document is not contractual