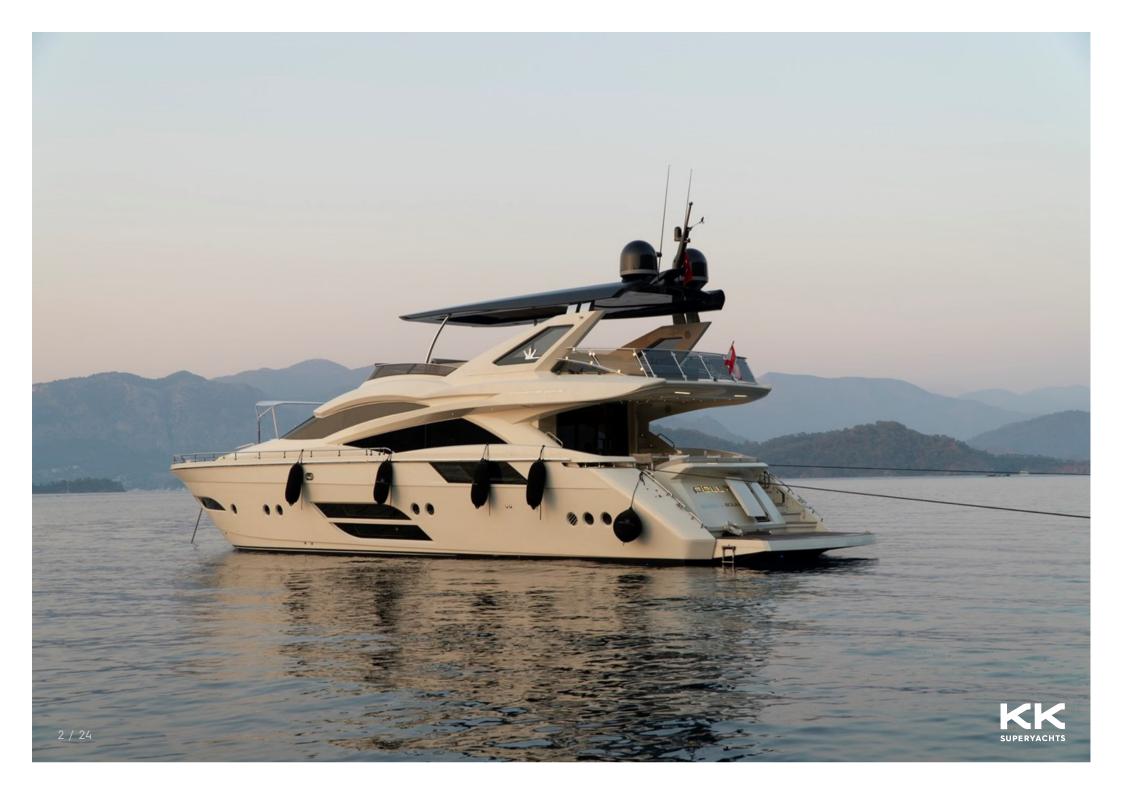

DOMINATOR

## **MAIN CHARACTERISTICS**

| LENGTH:           | 80' 5" (24.5m)                   |
|-------------------|----------------------------------|
| BEAM:             | 6m / 20ft                        |
| HULL:             | GRP                              |
| MAX SPEED:        | 35 Knots                         |
| CRUISING SPEED:   | 25 Knots                         |
| INTERIOR DESIGNER | Alberto Mancini & Owner of Dolly |
| YEAR:             | 2015                             |
| FLAG:             | Lebanon                          |
| CREW CABINS:      | 3                                |
|                   |                                  |