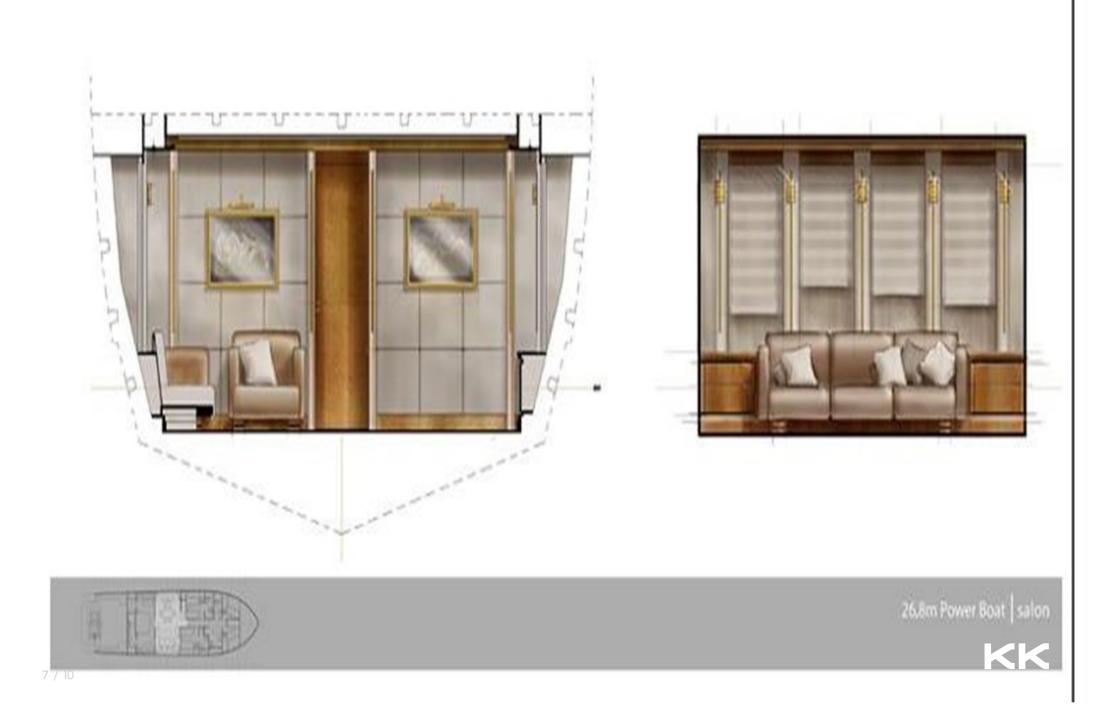

**ALTINEL SHIPYARDS** 

**KK** SUPERYACHTS

ALTINEL 92'

26.8m Power Boat | salon