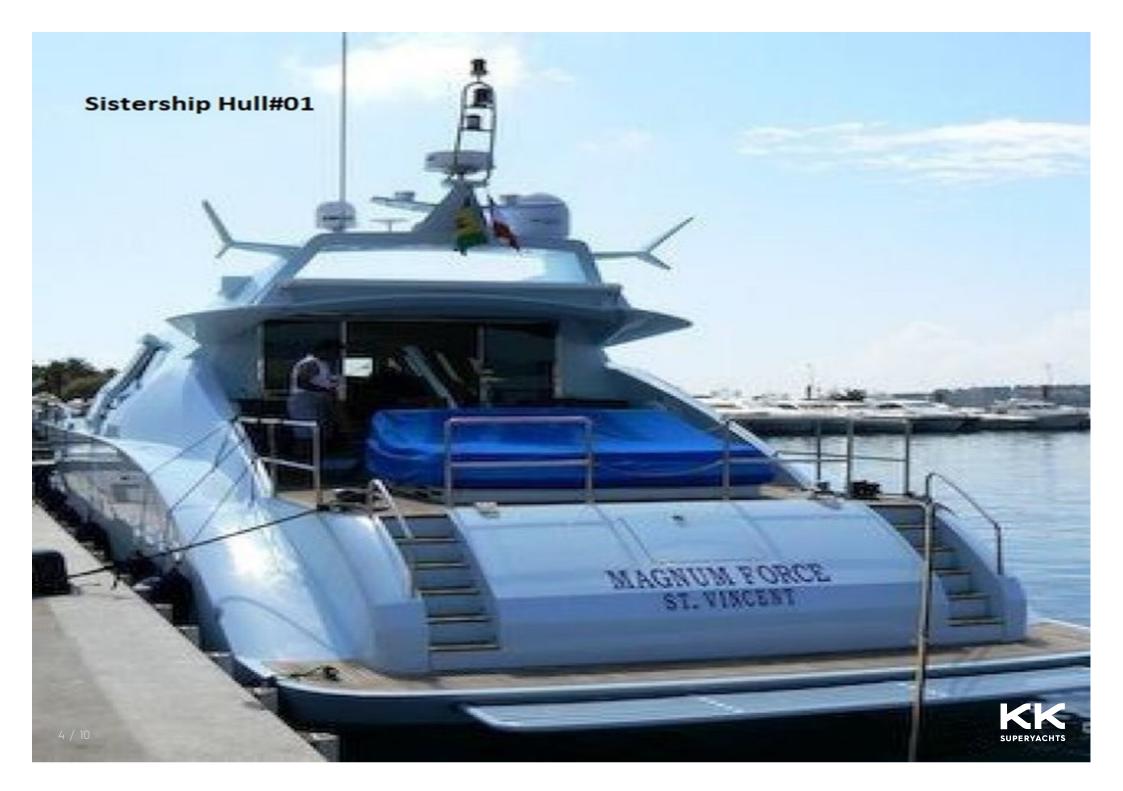

**ALTINEL SHIPYARDS** 

**KK** SUPERYACHTS

ALTINEL 92'

26.8m Power Boat | salon

## **ALTINEL 92'**

## **MAIN CHARACTERISTICS**

| LENGTH:         | 92' (28.04m)   |
|-----------------|----------------|
| BEAM:           | 6.07m / 20ft   |
| DRAFT:          | 3' 11" (1.19m) |
| HULL:           | GRP            |
| MAX SPEED:      | 34 Knots       |
| CRUISING SPEED: | 17 Knots       |
| YEAR:           | 2026           |