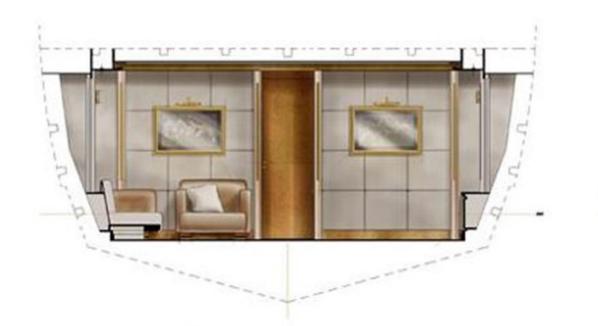

**ALTINEL SHIPYARDS** 

**KK** SUPERYACHTS

ALTINEL 92'

26.8m Power Boat | salon