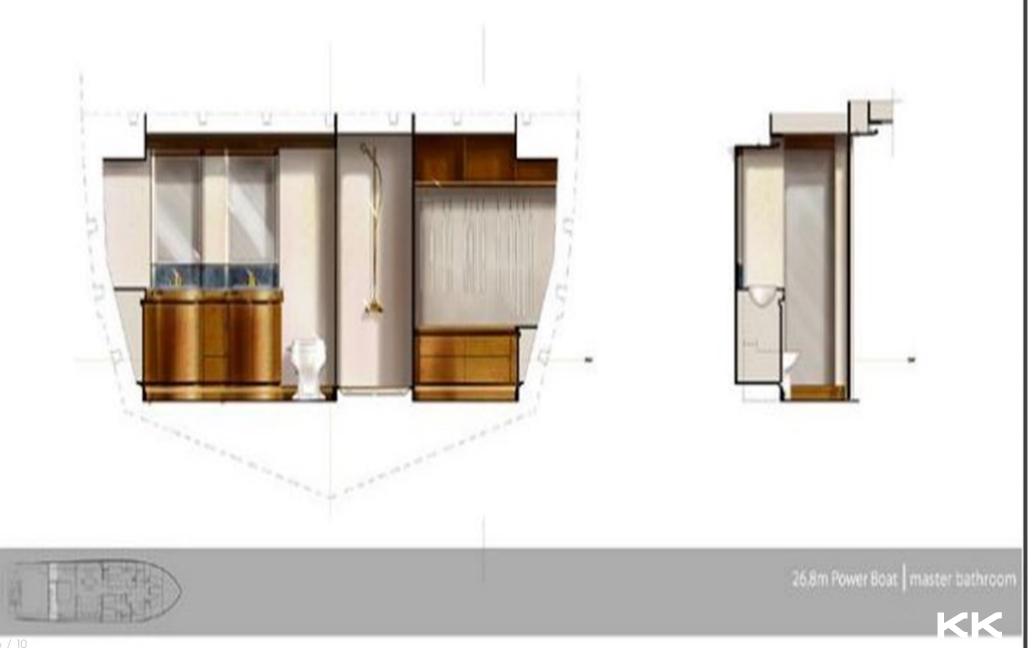

**ALTINEL SHIPYARDS** 

**KK** SUPERYACHTS

ALTINEL 92'

26.8m Power Boat | salon