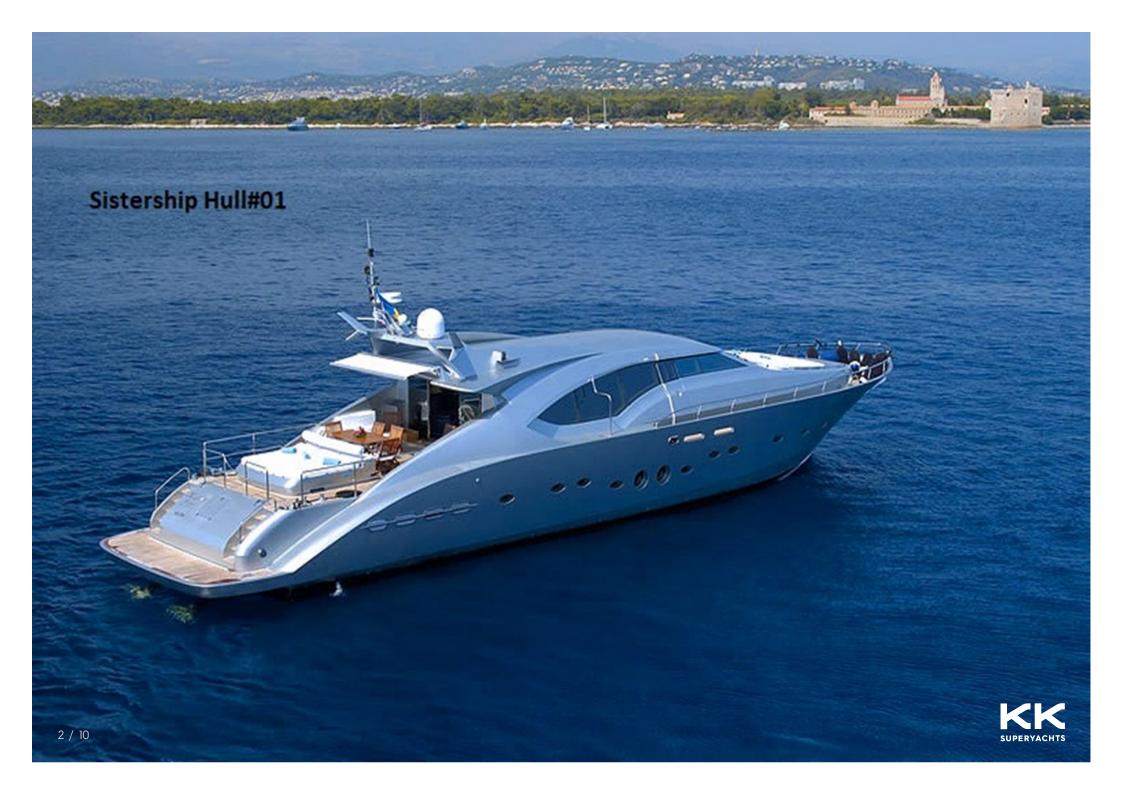

**ALTINEL SHIPYARDS** 

**KK** SUPERYACHTS

ALTINEL 92'

26.8m Power Boat | salon

## **ALTINEL 92'**

## **MAIN CHARACTERISTICS**

| LENGTH:         | 92' (28.04m)   |
|-----------------|----------------|
| BEAM:           | 6.07m / 20ft   |
| DRAFT:          | 3' 11" (1.19m) |
| HULL:           | GRP            |
| MAX SPEED:      | 34 Knots       |
| CRUISING SPEED: | 17 Knots       |
| YEAR:           | 2026           |