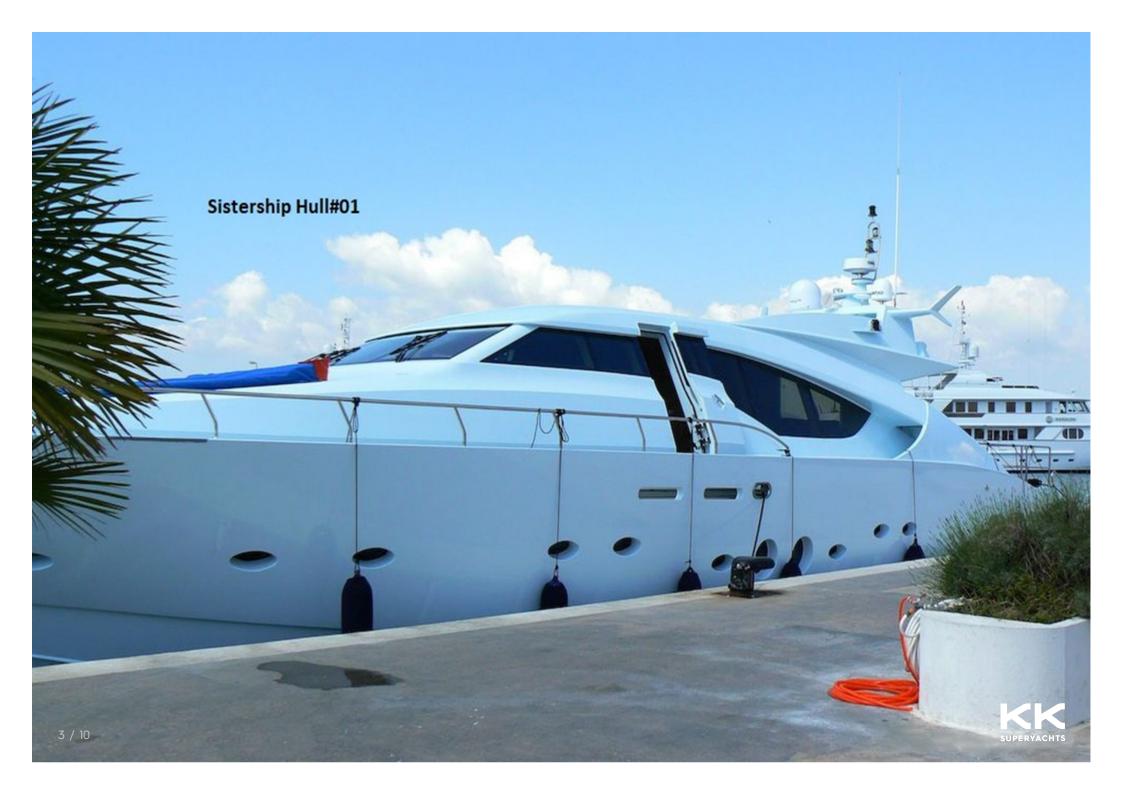

**ALTINEL SHIPYARDS** 

**KK** SUPERYACHTS

ALTINEL 92'

26.8m Power Boat | salon

## **ALTINEL 92'**

## **MAIN CHARACTERISTICS**

| LENGTH:         | 92' (28.04m)   |
|-----------------|----------------|
| BEAM:           | 6.07m / 20ft   |
| DRAFT:          | 3' 11" (1.19m) |
| HULL:           | GRP            |
| MAX SPEED:      | 34 Knots       |
| CRUISING SPEED: | 17 Knots       |
| YEAR:           | 2026           |