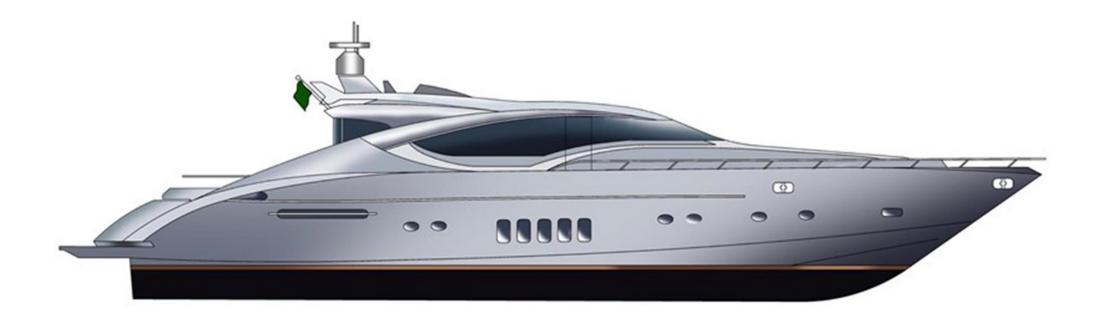

**ALTINEL SHIPYARDS** 

**KK** SUPERYACHTS

ALTINEL 92'

26.8m Power Boat | salon

## **ALTINEL 92'**

## **MAIN CHARACTERISTICS**

| LENGTH:         | 92' (28.04m)   |
|-----------------|----------------|
| BEAM:           | 6.07m / 20ft   |
| DRAFT:          | 3' 11" (1.19m) |
| HULL:           | GRP            |
| MAX SPEED:      | 34 Knots       |
| CRUISING SPEED: | 17 Knots       |
| YEAR:           | 2026           |