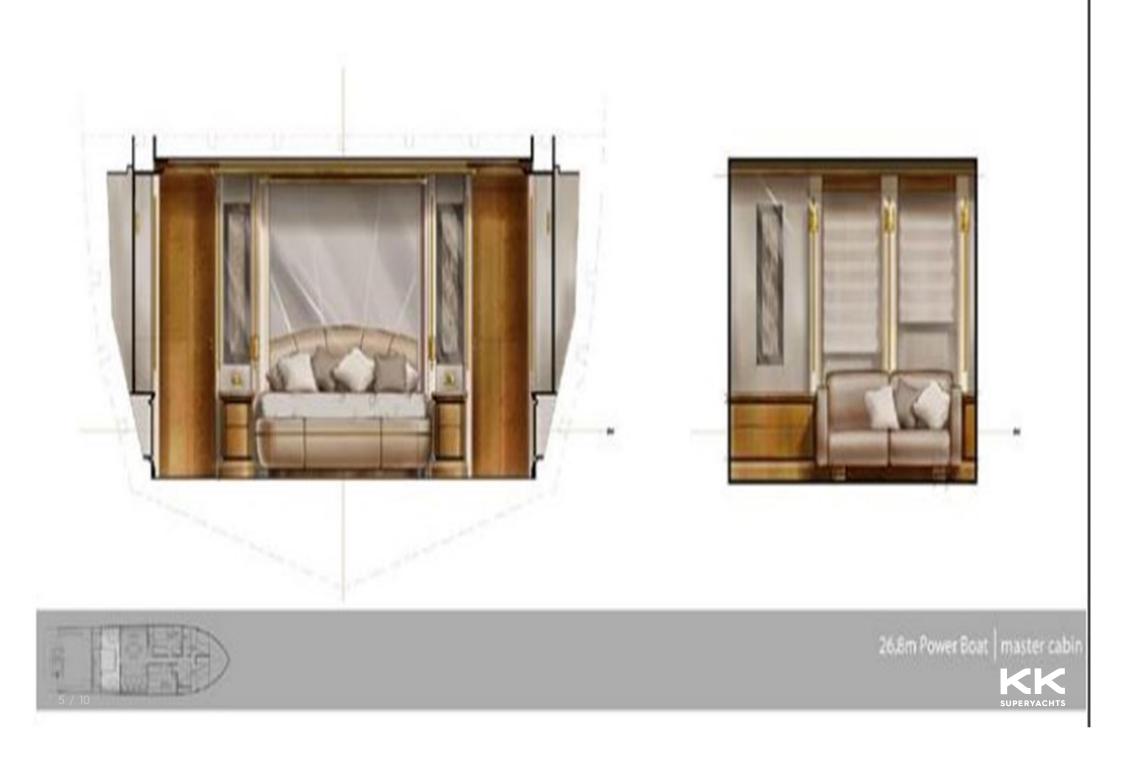

**ALTINEL SHIPYARDS** 

**KK** SUPERYACHTS

ALTINEL 92'

26.8m Power Boat | salon