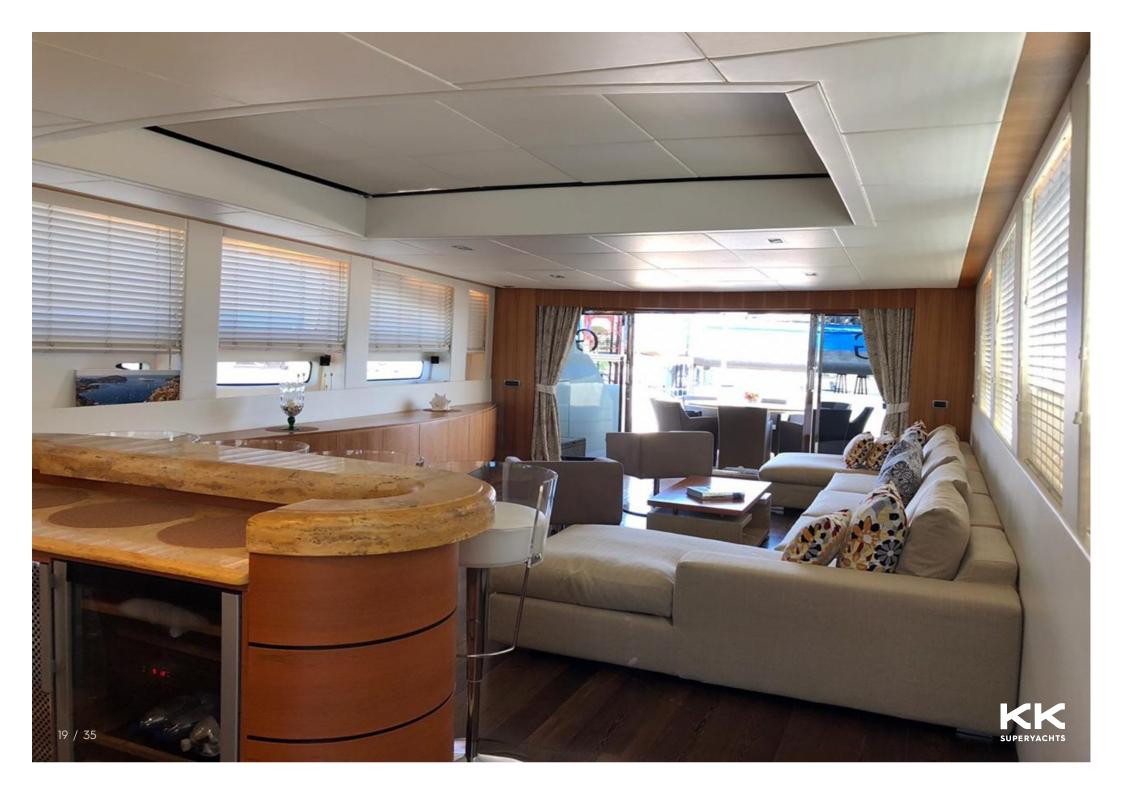

TECHNOMAR



GINEVRA

































































## **MAIN CHARACTERISTICS**

| LENGTH:           | 116' 11" (35.62m)               |
|-------------------|---------------------------------|
| BEAM:             | 7.24m / 24ft                    |
| DRAFT:            | 10' 11" (3.32m)                 |
| HULL:             | GRP                             |
| GROSS TONNAGE:    | 177 GT                          |
| MAX SPEED:        | 30 Knots                        |
| CRUISING SPEED:   | 26 Knots                        |
| INTERIOR DESIGNER | Luca Dini Design & Architecture |
| YEAR:             | 2008                            |
| FLAG:             | Italian                         |
| CREW CABINS:      | 5                               |

## GUESTS: 8 SLEEPS: 4

## **ASKING PRICE**

## €2,400,000 EUR

34 /