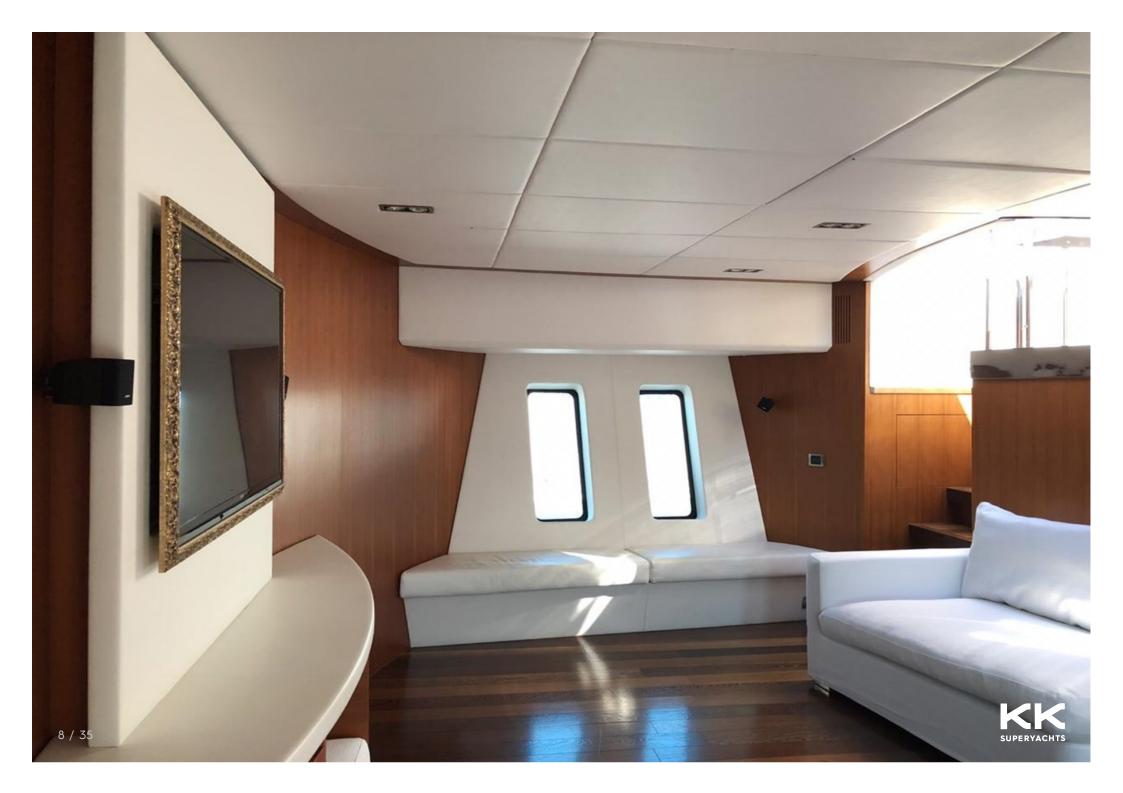

## **MAIN CHARACTERISTICS**

| LENGTH:           | 116' 11" (35.62m)               |
|-------------------|---------------------------------|
| BEAM:             | 7.24m / 24ft                    |
| DRAFT:            | 10' 11" (3.32m)                 |
| HULL:             | GRP                             |
| GROSS TONNAGE:    | 177 GT                          |
| MAX SPEED:        | 30 Knots                        |
| CRUISING SPEED:   | 26 Knots                        |
| INTERIOR DESIGNER | Luca Dini Design & Architecture |
| YEAR:             | 2008                            |
| FLAG:             | Italian                         |
| CREW CABINS:      | 5                               |