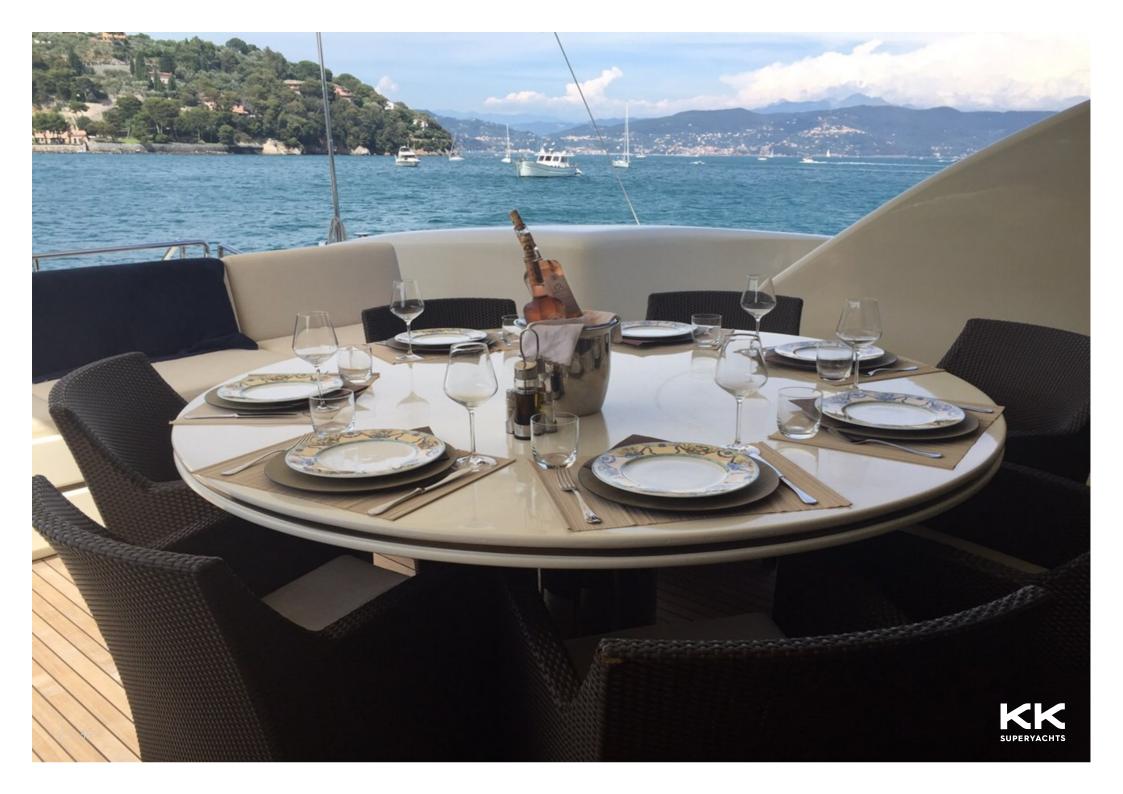

TECHNOMAR



GINEVRA

































































## **MAIN CHARACTERISTICS**

| LENGTH:           | 116' 11" (35.62m)               |
|-------------------|---------------------------------|
| BEAM:             | 7.24m / 24ft                    |
| DRAFT:            | 10' 11" (3.32m)                 |
| HULL:             | GRP                             |
| GROSS TONNAGE:    | 177 GT                          |
| MAX SPEED:        | 30 Knots                        |
| CRUISING SPEED:   | 26 Knots                        |
| INTERIOR DESIGNER | Luca Dini Design & Architecture |
| YEAR:             | 2008                            |
| FLAG:             | Italian                         |
| CREW CABINS:      | 5                               |

## GUESTS: 8 SLEEPS: 4

## **ASKIN