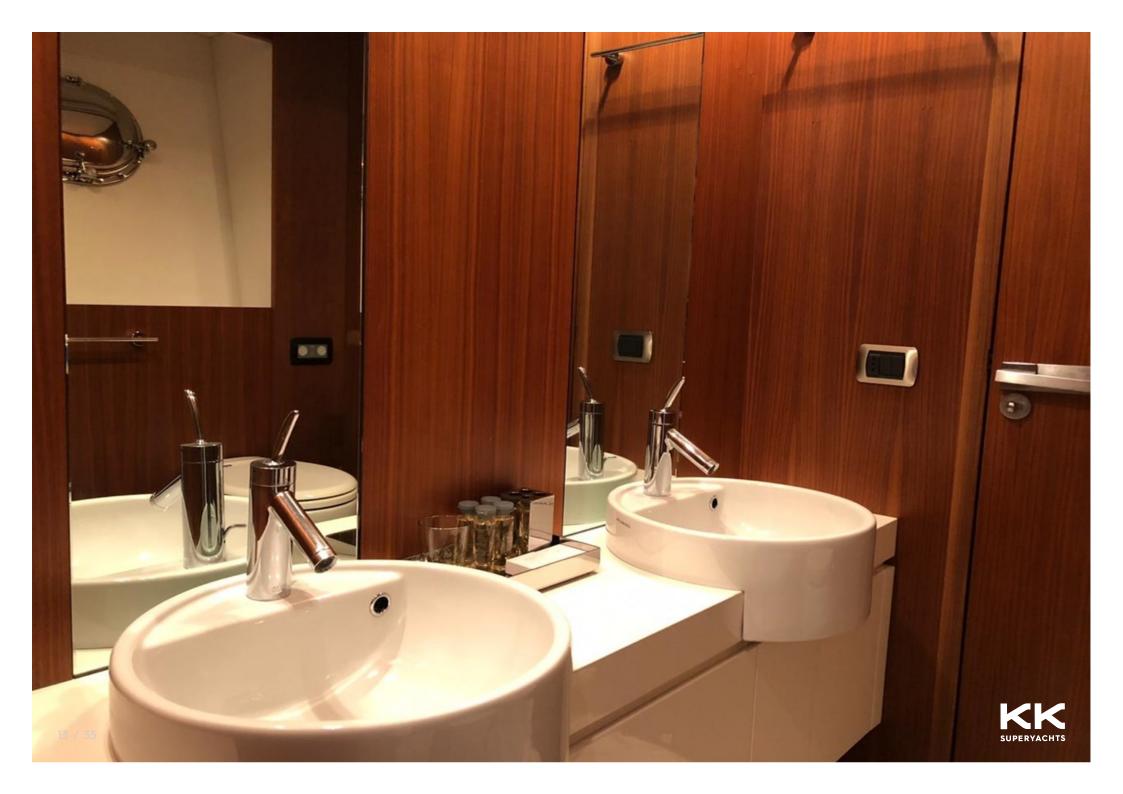

TECHNOMAR



GINEVRA

































































## **MAIN CHARACTERISTICS**

| LENGTH:           | 116' 11" (35.62m)               |
|-------------------|---------------------------------|
| BEAM:             | 7.24m / 24ft                    |
| DRAFT:            | 10' 11" (3.32m)                 |
| HULL:             | GRP                             |
| GROSS TONNAGE:    | 177 GT                          |
| MAX SPEED:        | 30 Knots                        |
| CRUISING SPEED:   | 26 Knots                        |
| INTERIOR DESIGNER | Luca Dini Design & Architecture |
| YEAR:             | 2008                            |
| FLAG:             | Italian                         |
| CREW CABINS:      | 5                               |

## GUESTS: 8 SLEEPS: 4

## **ASKING PRICE**

## €2,400,0