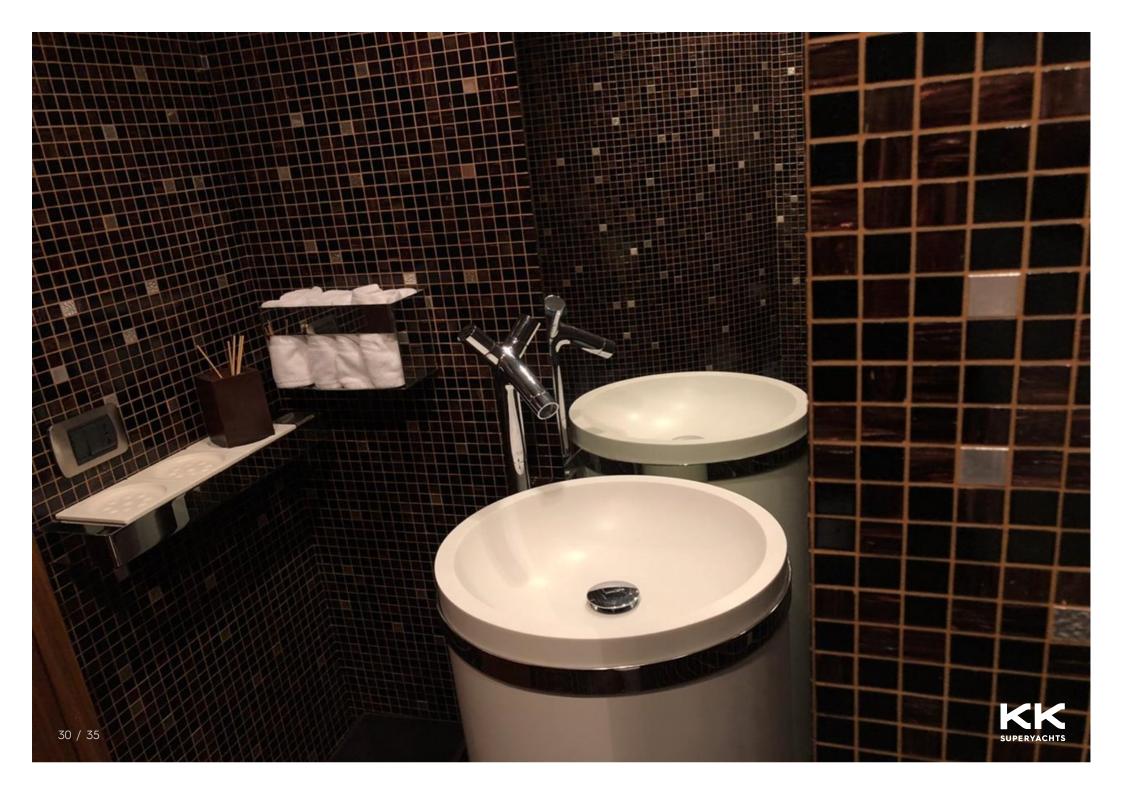

TECHNOMAR



GINEVRA

































































## **MAIN CHARACTERISTICS**

| LENGTH:           | 116' 11" (35.62m)               |
|-------------------|---------------------------------|
| BEAM:             | 7.24m / 24ft                    |
| DRAFT:            | 10' 11" (3.32m)                 |
| HULL:             | GRP                             |
| GROSS TONNAGE:    | 177 GT                          |
| MAX SPEED:        | 30 Knots                        |
| CRUISING SPEED:   | 26 Knots                        |
| INTERIOR DESIGNER | Luca Dini Design & Architecture |
| YEAR:             | 2008                            |
| FLAG:             | Italian                         |
| CREW CABINS:      | 5                               |

## GUESTS: 8 SLEEPS: 4

## **ASKING PRICE**

## €2,400,000 EUR

34 / 35

This document is