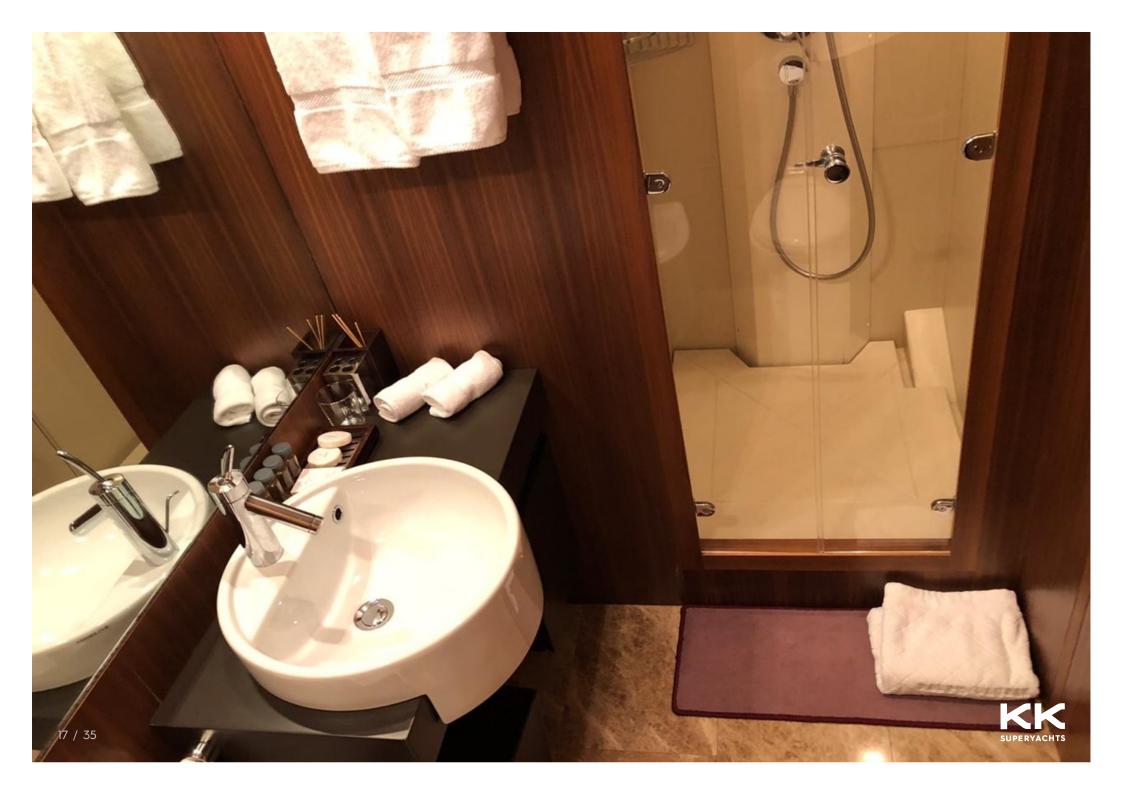

TECHNOMAR



GINEVRA

































































## **MAIN CHARACTERISTICS**

| LENGTH:           | 116' 11" (35.62m)               |
|-------------------|---------------------------------|
| BEAM:             | 7.24m / 24ft                    |
| DRAFT:            | 10' 11" (3.32m)                 |
| HULL:             | GRP                             |
| GROSS TONNAGE:    | 177 GT                          |
| MAX SPEED:        | 30 Knots                        |
| CRUISING SPEED:   | 26 Knots                        |
| INTERIOR DESIGNER | Luca Dini Design & Architecture |
| YEAR:             | 2008                            |
| FLAG:             | Italian                         |
| CREW CABINS:      | 5                               |

## GUESTS: 8 SLEEPS: 4

## **ASKING PRICE**

## €2,400,000 EUR