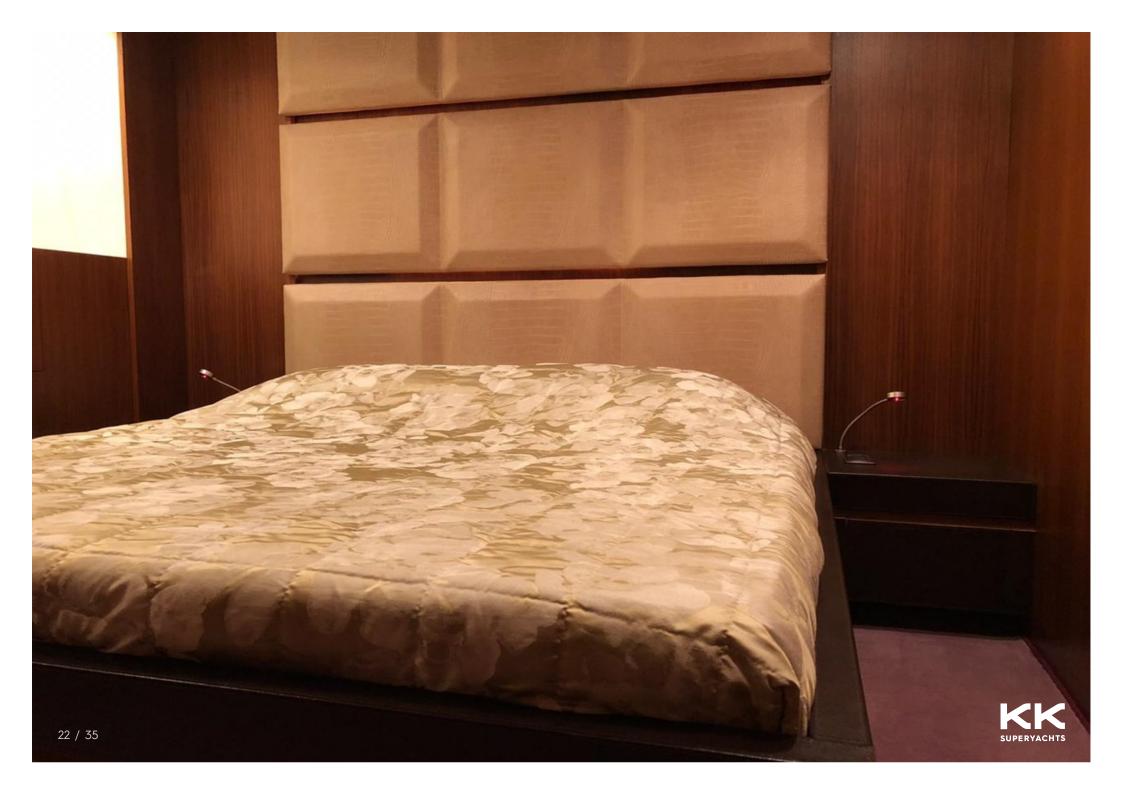

TECHNOMAR



GINEVRA

































































## **MAIN CHARACTERISTICS**

| LENGTH:           | 116' 11" (35.62m)               |
|-------------------|---------------------------------|
| BEAM:             | 7.24m / 24ft                    |
| DRAFT:            | 10' 11" (3.32m)                 |
| HULL:             | GRP                             |
| GROSS TONNAGE:    | 177 GT                          |
| MAX SPEED:        | 30 Knots                        |
| CRUISING SPEED:   | 26 Knots                        |
| INTERIOR DESIGNER | Luca Dini Design & Architecture |
| YEAR:             | 2008                            |
| FLAG:             | Italian                         |
| CREW CABINS:      | 5                               |

## GUESTS: 8 SLEEPS: 4

## **ASKING PRICE**

## €2,400,000 EUR

34 / 35

T