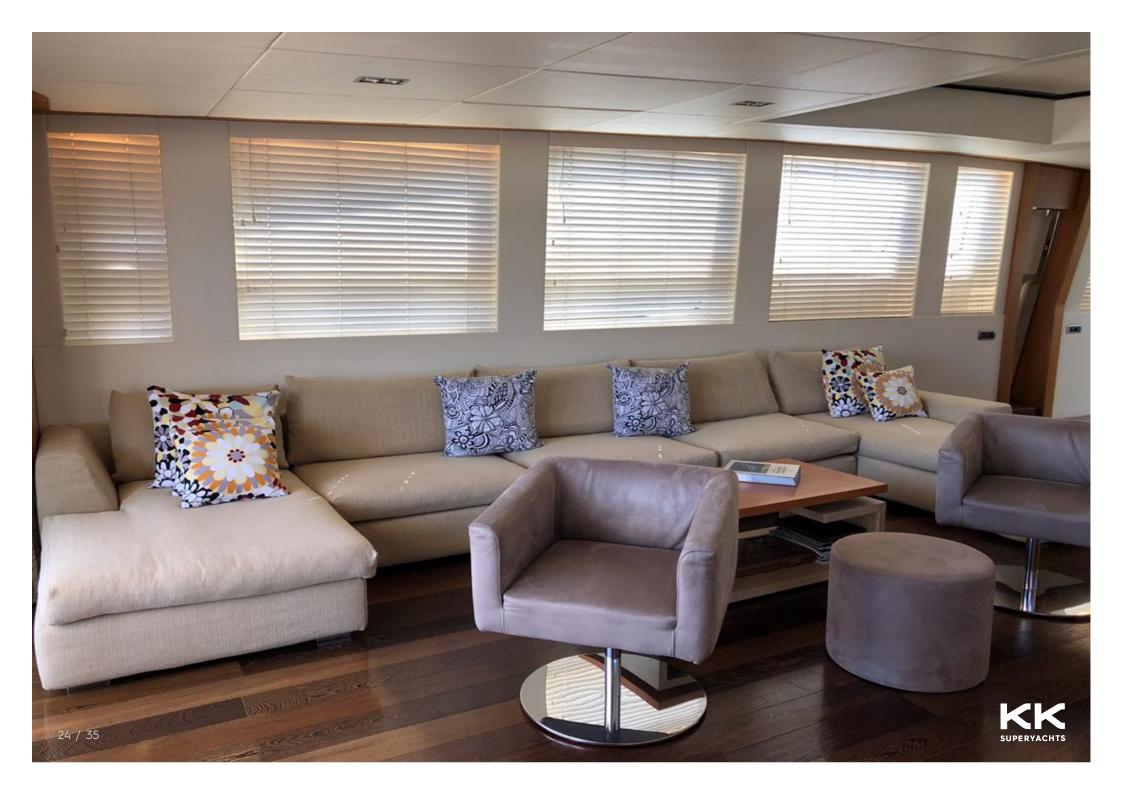

TECHNOMAR



GINEVRA

































































## **MAIN CHARACTERISTICS**

| LENGTH:           | 116' 11" (35.62m)               |
|-------------------|---------------------------------|
| BEAM:             | 7.24m / 24ft                    |
| DRAFT:            | 10' 11" (3.32m)                 |
| HULL:             | GRP                             |
| GROSS TONNAGE:    | 177 GT                          |
| MAX SPEED:        | 30 Knots                        |
| CRUISING SPEED:   | 26 Knots                        |
| INTERIOR DESIGNER | Luca Dini Design & Architecture |
| YEAR:             | 2008                            |
| FLAG:             | Italian                         |
| CREW CABINS:      | 5                               |

## GUESTS: 8 SLEEPS: 4

## **ASKING PRICE**

## €2,400,000 EUR

34 / 35

This