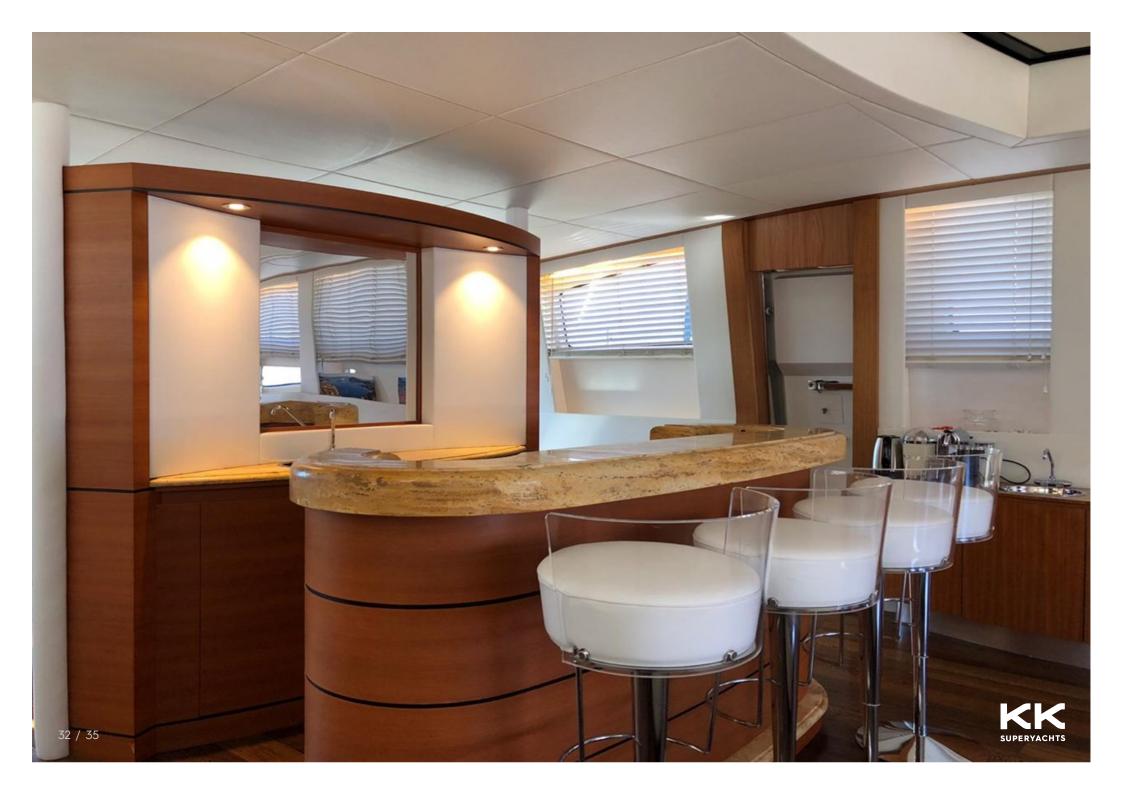

TECHNOMAR



GINEVRA

































































## **MAIN CHARACTERISTICS**

| LENGTH:           | 116' 11" (35.62m)               |
|-------------------|---------------------------------|
| BEAM:             | 7.24m / 24ft                    |
| DRAFT:            | 10' 11" (3.32m)                 |
| HULL:             | GRP                             |
| GROSS TONNAGE:    | 177 GT                          |
| MAX SPEED:        | 30 Knots                        |
| CRUISING SPEED:   | 26 Knots                        |
| INTERIOR DESIGNER | Luca Dini Design & Architecture |
| YEAR:             | 2008                            |
| FLAG:             | Italian                         |
| CREW CABINS:      | 5                               |

## GUESTS: 8 SLEEPS: 4

## **ASKING PRICE**

## €2,400,000 EUR

34 / 35

This document is not