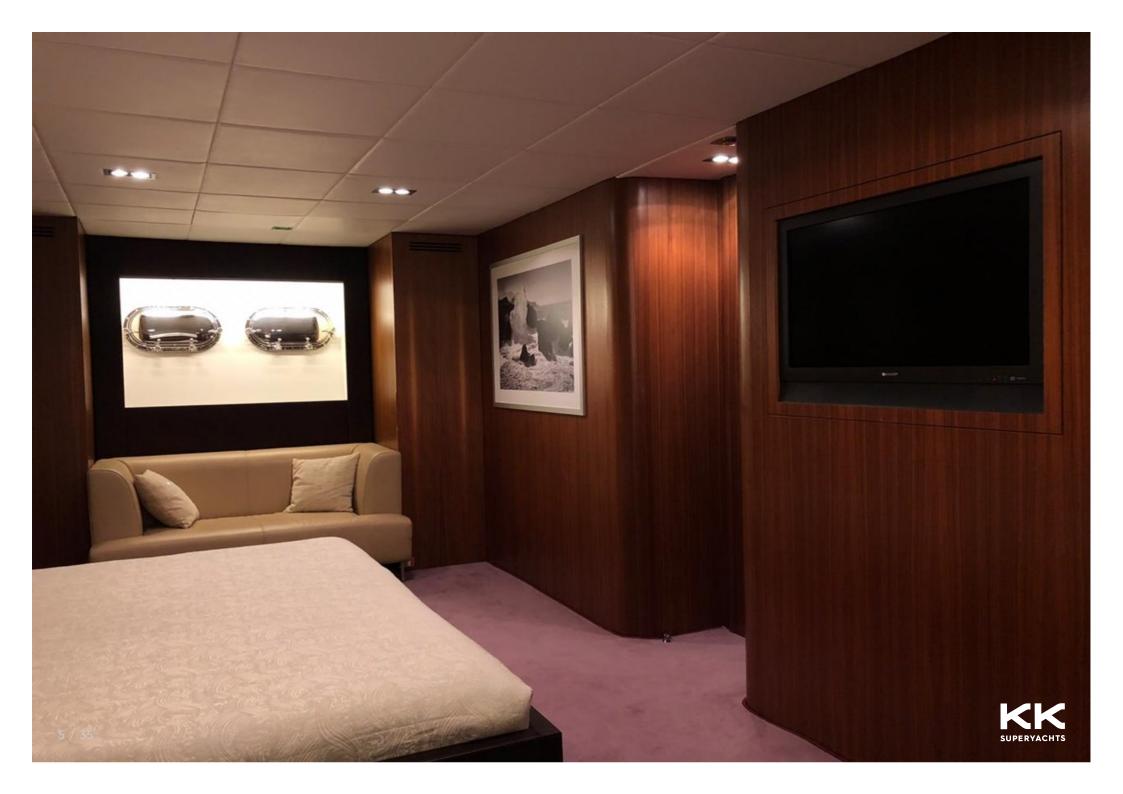

## **MAIN CHARACTERISTICS**

| LENGTH:           | 116' 11" (35.62m)               |
|-------------------|---------------------------------|
| BEAM:             | 7.24m / 24ft                    |
| DRAFT:            | 10' 11" (3.32m)                 |
| HULL:             | GRP                             |
| GROSS TONNAGE:    | 177 GT                          |
| MAX SPEED:        | 30 Knots                        |
| CRUISING SPEED:   | 26 Knots                        |
| INTERIOR DESIGNER | Luca Dini Design & Architecture |
| YEAR:             | 2008                            |
| FLAG:             | Italian                         |
| CREW CABINS:      | 5                               |

## GUESTS: 8 SLEEPS: 4