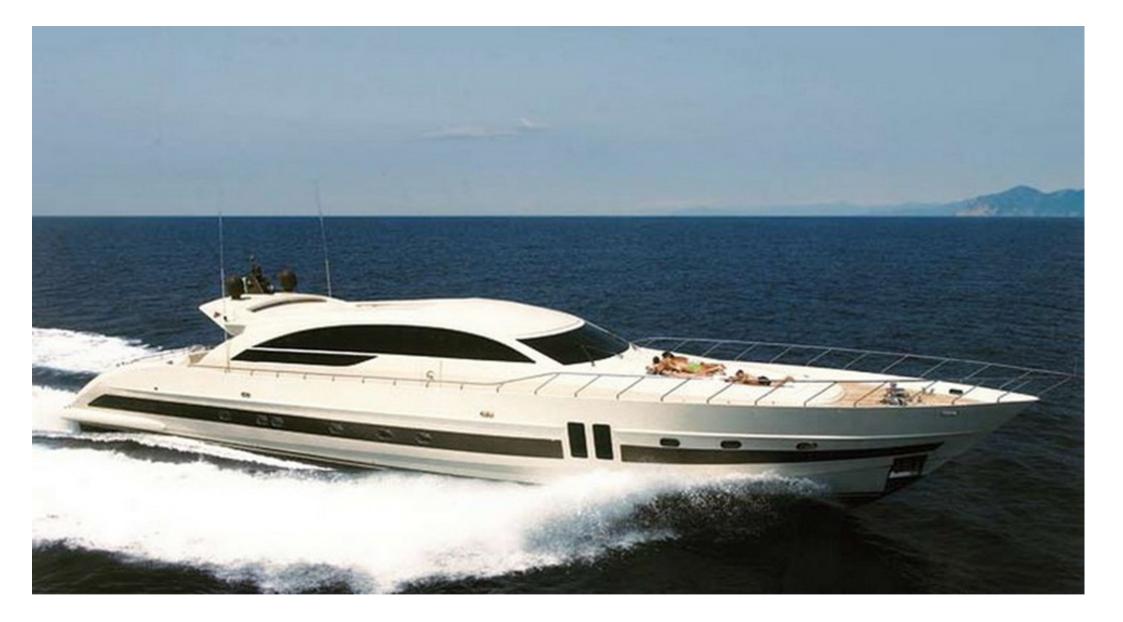

## **MAIN CHARACTERISTICS**

| LENGTH:           | 116' 11" (35.62m)               |
|-------------------|---------------------------------|
| BEAM:             | 7.24m / 24ft                    |
| DRAFT:            | 10' 11" (3.32m)                 |
| HULL:             | GRP                             |
| GROSS TONNAGE:    | 177 GT                          |
| MAX SPEED:        | 30 Knots                        |
| CRUISING SPEED:   | 26 Knots                        |
| INTERIOR DESIGNER | Luca Dini Design & Architecture |
| YEAR:             | 2008                            |
| FLAG:             | Italian                         |
| CREW CABINS:      | 5                               |

## GUESTS: 8 SLEEPS: 4