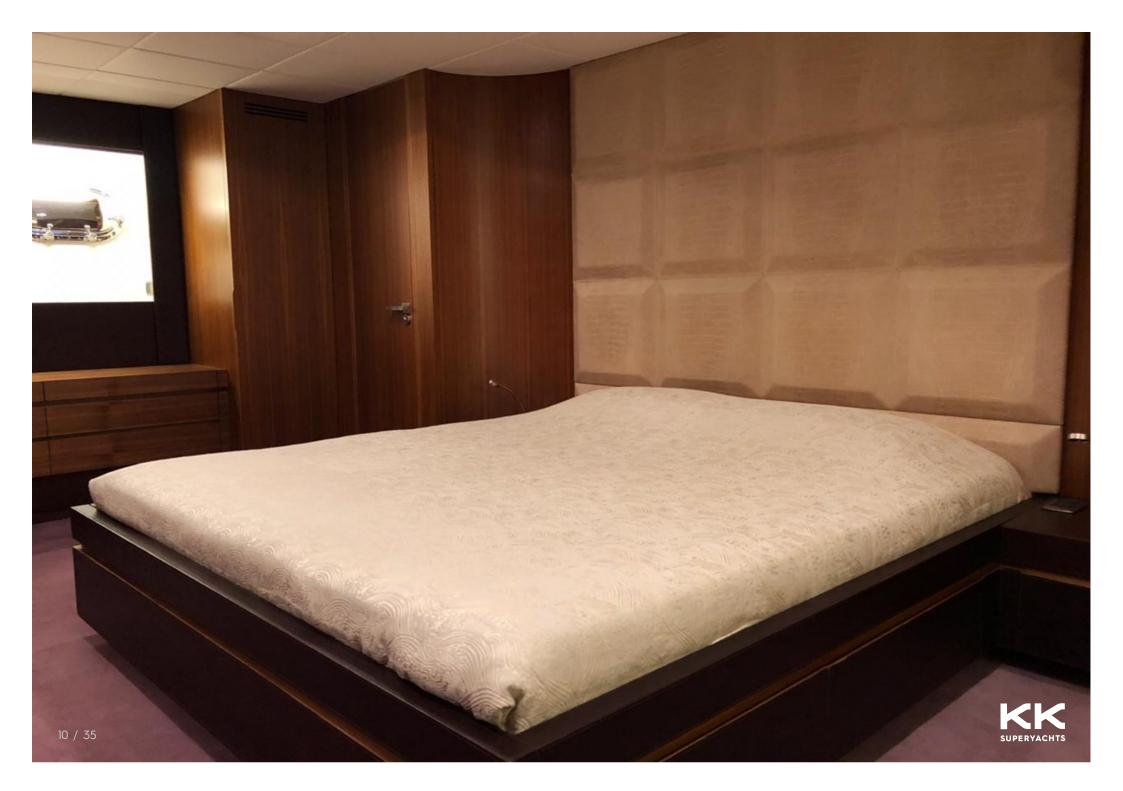

TECHNOMAR



GINEVRA

































































## **MAIN CHARACTERISTICS**

| LENGTH:           | 116' 11" (35.62m)               |
|-------------------|---------------------------------|
| BEAM:             | 7.24m / 24ft                    |
| DRAFT:            | 10' 11" (3.32m)                 |
| HULL:             | GRP                             |
| GROSS TONNAGE:    | 177 GT                          |
| MAX SPEED:        | 30 Knots                        |
| CRUISING SPEED:   | 26 Knots                        |
| INTERIOR DESIGNER | Luca Dini Design & Architecture |
| YEAR:             | 2008                            |
| FLAG:             | Italian                         |
| CREW CABINS:      | 5                               |

## GUESTS: 8 SLEEPS: 4

## **ASKING PRICE**

## €2