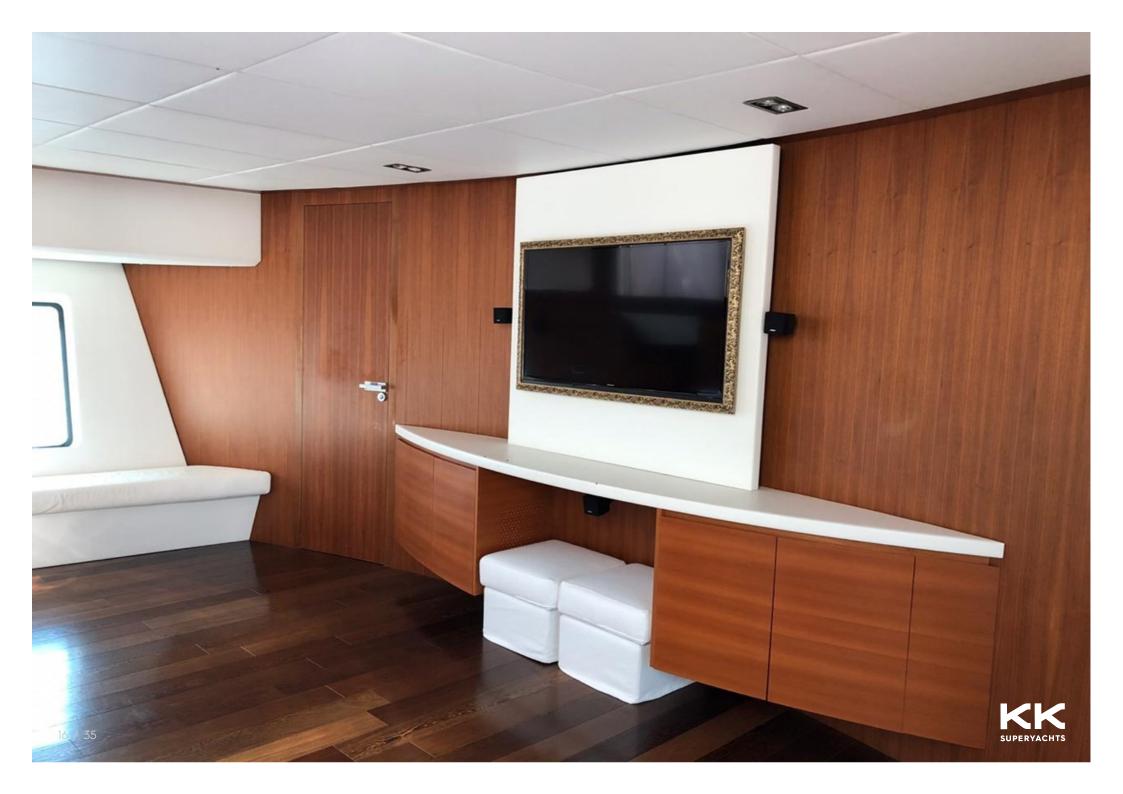

TECHNOMAR



GINEVRA

































































## **MAIN CHARACTERISTICS**

| LENGTH:           | 116' 11" (35.62m)               |
|-------------------|---------------------------------|
| BEAM:             | 7.24m / 24ft                    |
| DRAFT:            | 10' 11" (3.32m)                 |
| HULL:             | GRP                             |
| GROSS TONNAGE:    | 177 GT                          |
| MAX SPEED:        | 30 Knots                        |
| CRUISING SPEED:   | 26 Knots                        |
| INTERIOR DESIGNER | Luca Dini Design & Architecture |
| YEAR:             | 2008                            |
| FLAG:             | Italian                         |
| CREW CABINS:      | 5                               |

## GUESTS: 8 SLEEPS: 4

## **ASKING PRICE**

## €2,400,000 EUR