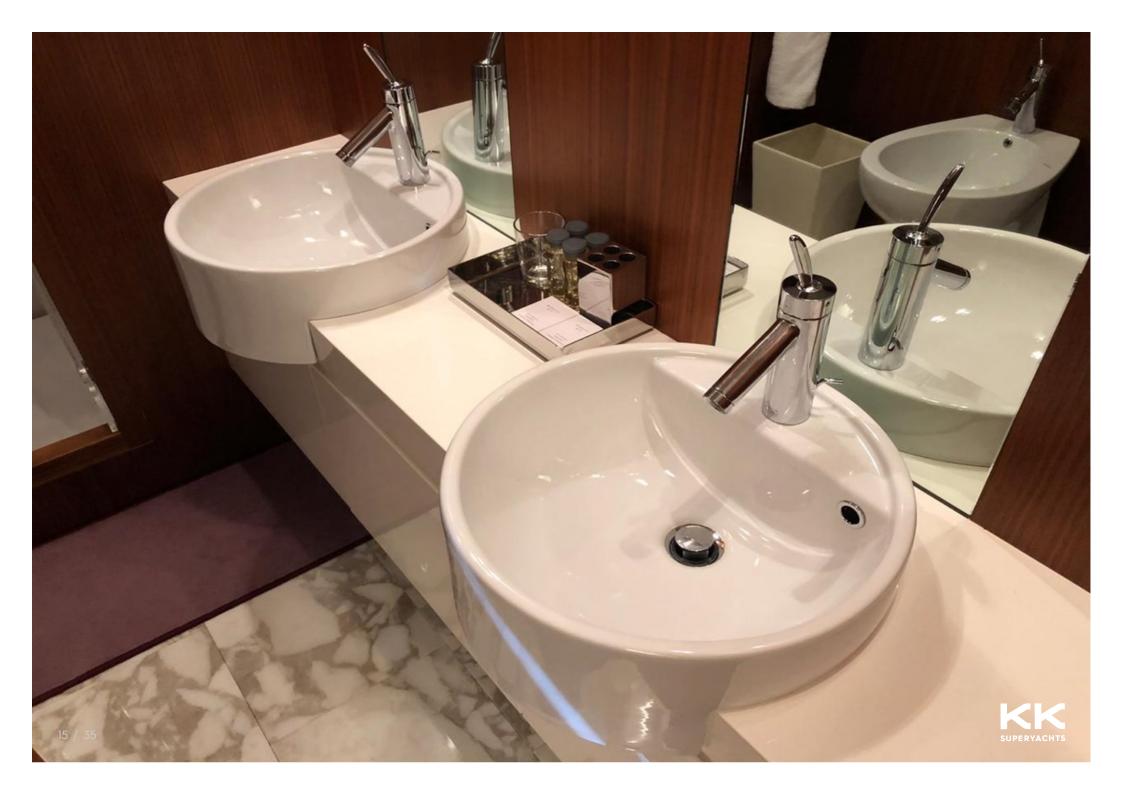

TECHNOMAR



GINEVRA

































































## **MAIN CHARACTERISTICS**

| LENGTH:           | 116' 11" (35.62m)               |
|-------------------|---------------------------------|
| BEAM:             | 7.24m / 24ft                    |
| DRAFT:            | 10' 11" (3.32m)                 |
| HULL:             | GRP                             |
| GROSS TONNAGE:    | 177 GT                          |
| MAX SPEED:        | 30 Knots                        |
| CRUISING SPEED:   | 26 Knots                        |
| INTERIOR DESIGNER | Luca Dini Design & Architecture |
| YEAR:             | 2008                            |
| FLAG:             | Italian                         |
| CREW CABINS:      | 5                               |

## GUESTS: 8 SLEEPS: 4

## **ASKING PRICE**

## €2,400,000 E