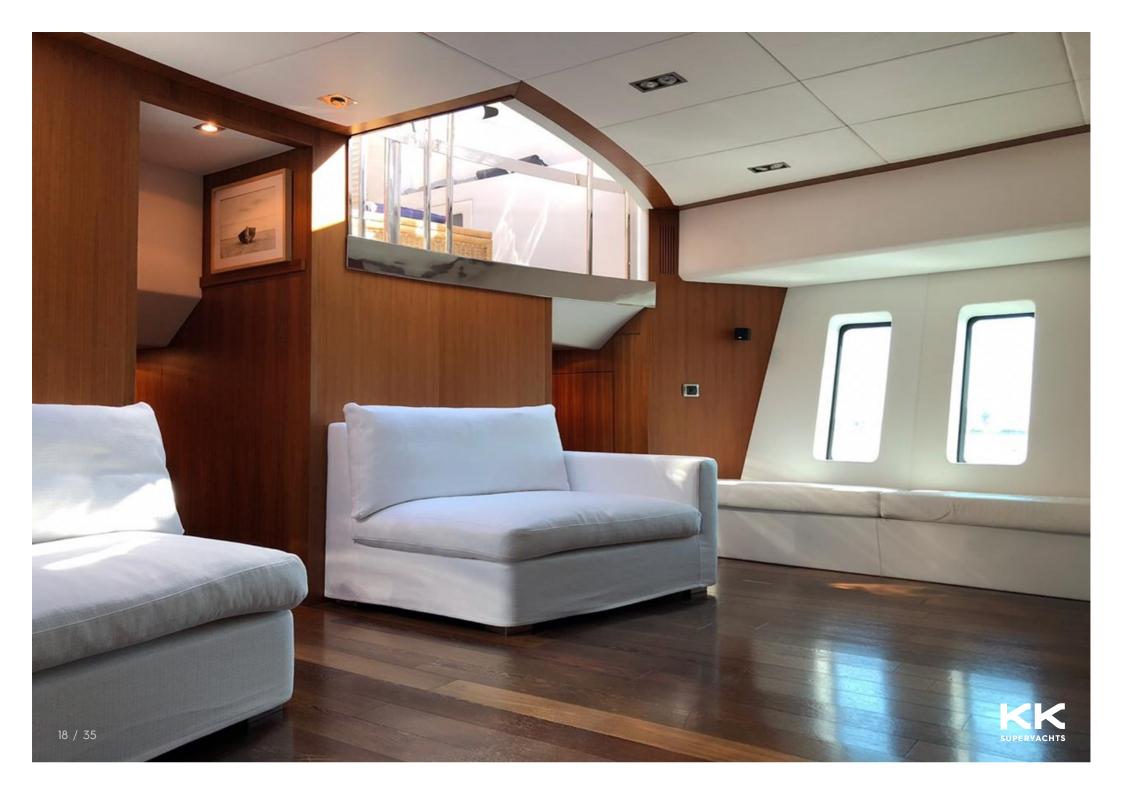

TECHNOMAR



GINEVRA

































































## **MAIN CHARACTERISTICS**

| LENGTH:           | 116' 11" (35.62m)               |
|-------------------|---------------------------------|
| BEAM:             | 7.24m / 24ft                    |
| DRAFT:            | 10' 11" (3.32m)                 |
| HULL:             | GRP                             |
| GROSS TONNAGE:    | 177 GT                          |
| MAX SPEED:        | 30 Knots                        |
| CRUISING SPEED:   | 26 Knots                        |
| INTERIOR DESIGNER | Luca Dini Design & Architecture |
| YEAR:             | 2008                            |
| FLAG:             | Italian                         |
| CREW CABINS:      | 5                               |

## GUESTS: 8 SLEEPS: 4

## **ASKING PRICE**

## €2,400,000 EUR

34