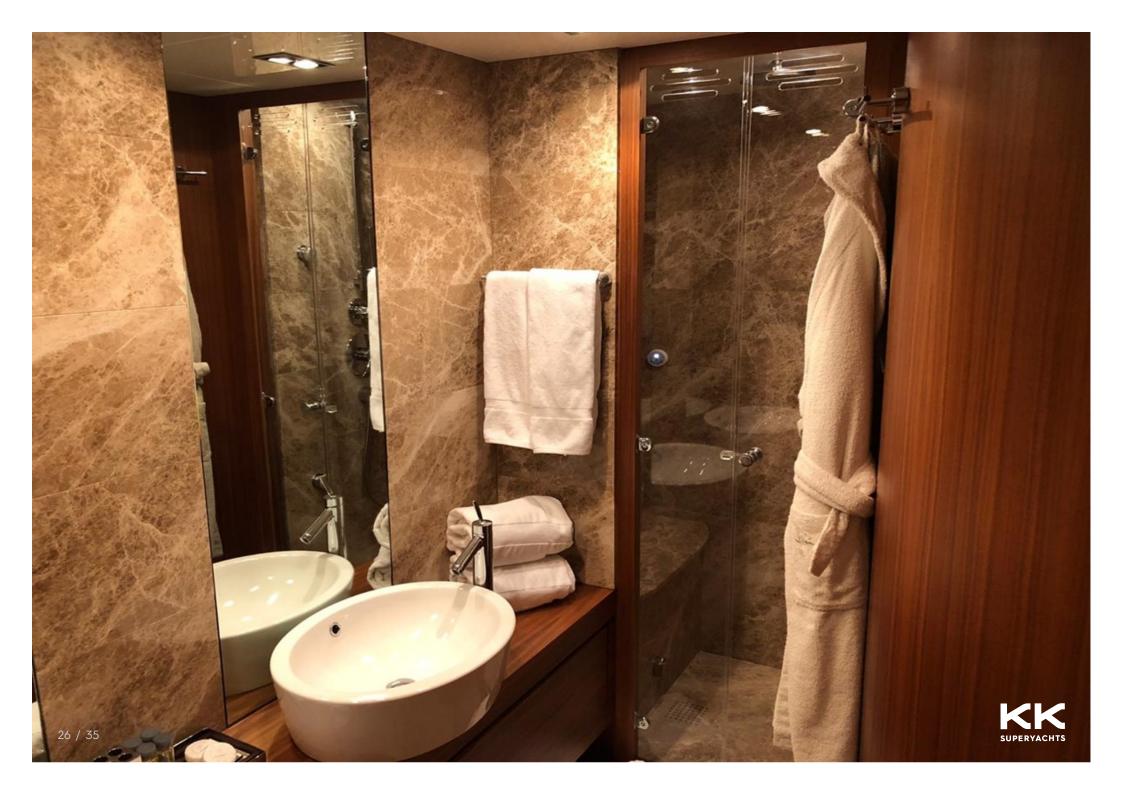

## **MAIN CHARACTERISTICS**

| LENGTH:           | 116' 11" (35.62m)               |
|-------------------|---------------------------------|
| BEAM:             | 7.24m / 24ft                    |
| DRAFT:            | 10' 11" (3.32m)                 |
| HULL:             | GRP                             |
| GROSS TONNAGE:    | 177 GT                          |
| MAX SPEED:        | 30 Knots                        |
| CRUISING SPEED:   | 26 Knots                        |
| INTERIOR DESIGNER | Luca Dini Design & Architecture |
| YEAR:             | 2008                            |
| FLAG:             | Italian                         |
| CREW CABINS:      | 5                               |

## GUESTS: 8 SLEEPS: 4