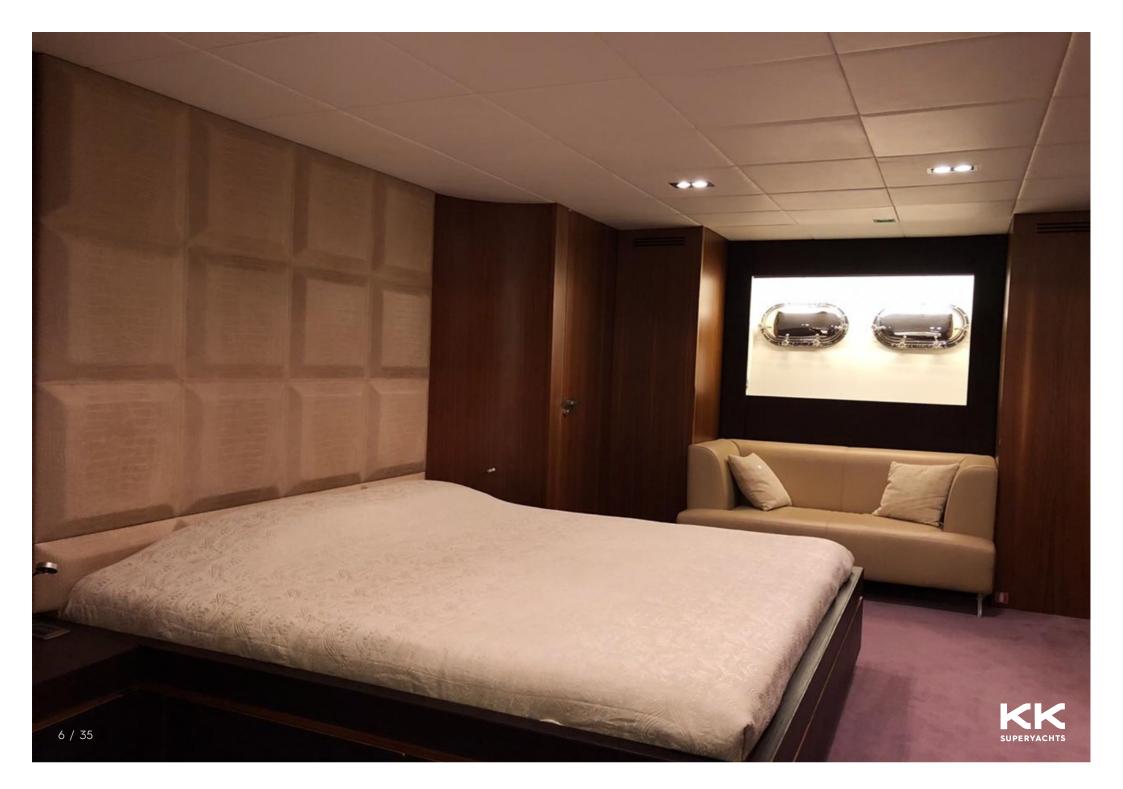

## **MAIN CHARACTERISTICS**

| LENGTH:           | 116' 11" (35.62m)               |
|-------------------|---------------------------------|
| BEAM:             | 7.24m / 24ft                    |
| DRAFT:            | 10' 11" (3.32m)                 |
| HULL:             | GRP                             |
| GROSS TONNAGE:    | 177 GT                          |
| MAX SPEED:        | 30 Knots                        |
| CRUISING SPEED:   | 26 Knots                        |
| INTERIOR DESIGNER | Luca Dini Design & Architecture |
| YEAR:             | 2008                            |
| FLAG:             | Italian                         |
| CREW CABINS:      | 5                               |

## GUESTS: 8 SLEEPS: 4