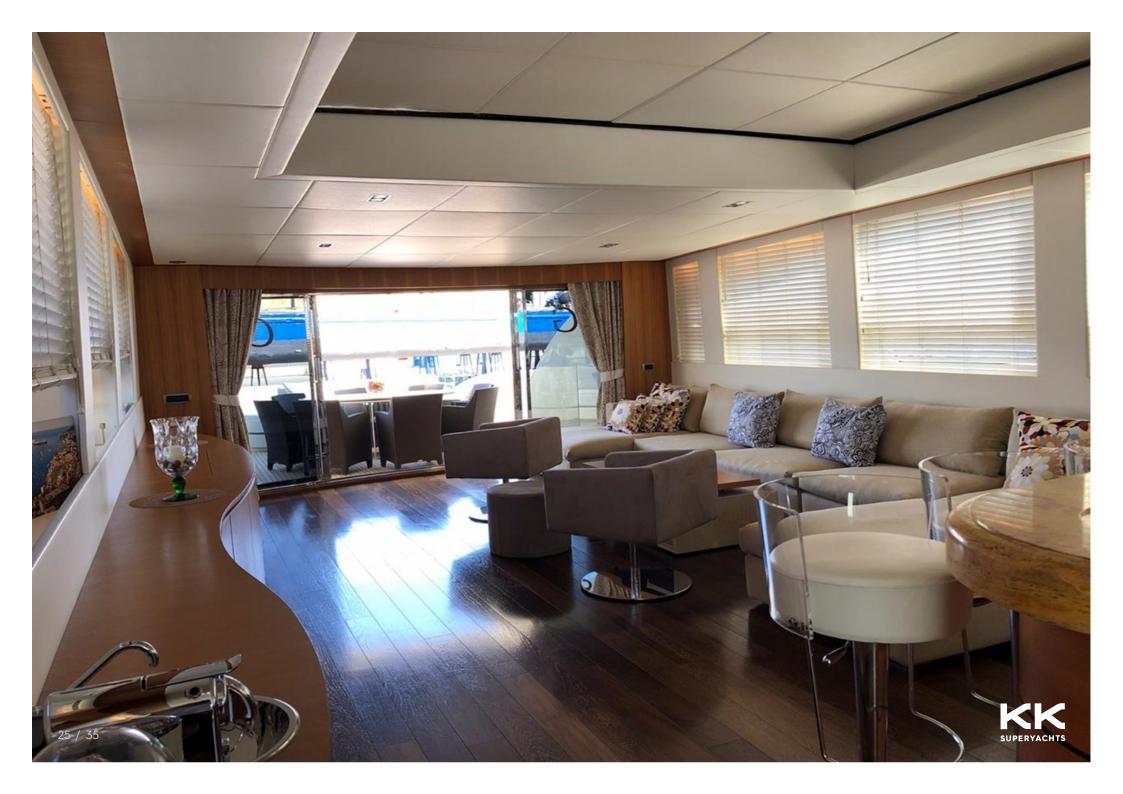

## **MAIN CHARACTERISTICS**

| LENGTH:           | 116' 11" (35.62m)               |
|-------------------|---------------------------------|
| BEAM:             | 7.24m / 24ft                    |
| DRAFT:            | 10' 11" (3.32m)                 |
| HULL:             | GRP                             |
| GROSS TONNAGE:    | 177 GT                          |
| MAX SPEED:        | 30 Knots                        |
| CRUISING SPEED:   | 26 Knots                        |
| INTERIOR DESIGNER | Luca Dini Design & Architecture |
| YEAR:             | 2008                            |
| FLAG:             | Italian                         |
| CREW CABINS:      | 5                               |

## GUESTS: 8 SLEEPS: 4