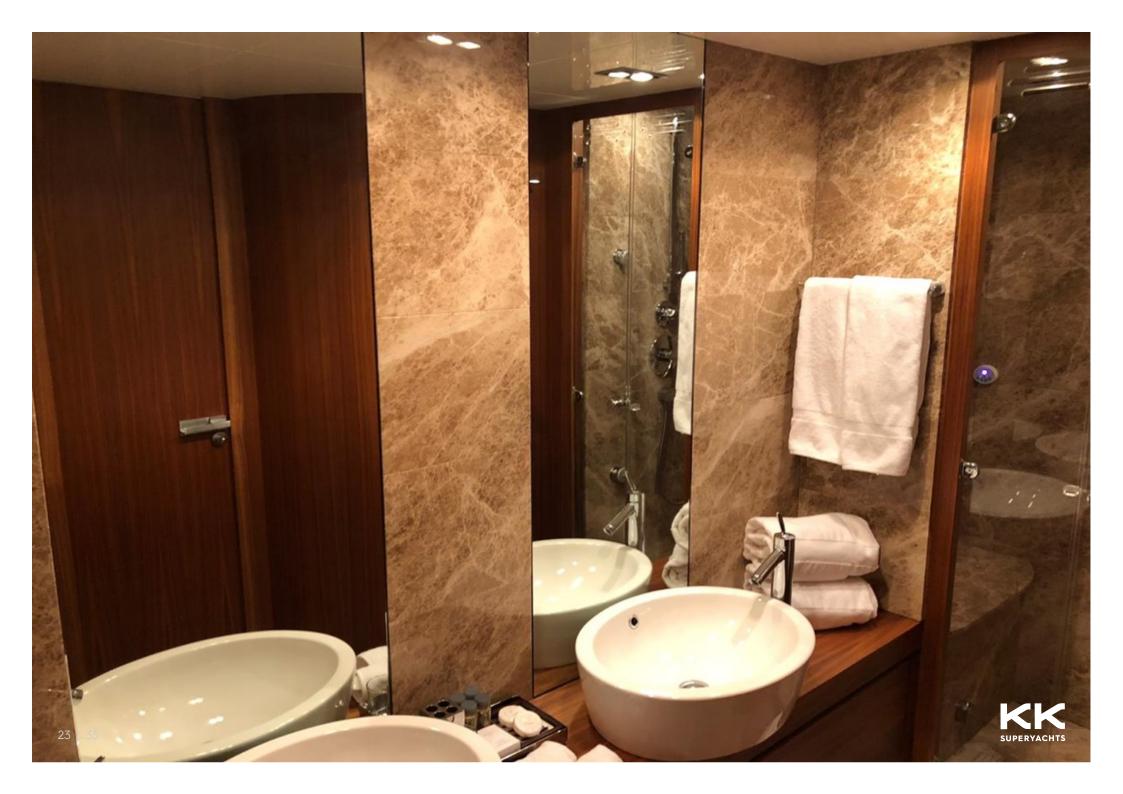

TECHNOMAR



GINEVRA

































































## **MAIN CHARACTERISTICS**

| LENGTH:           | 116' 11" (35.62m)               |
|-------------------|---------------------------------|
| BEAM:             | 7.24m / 24ft                    |
| DRAFT:            | 10' 11" (3.32m)                 |
| HULL:             | GRP                             |
| GROSS TONNAGE:    | 177 GT                          |
| MAX SPEED:        | 30 Knots                        |
| CRUISING SPEED:   | 26 Knots                        |
| INTERIOR DESIGNER | Luca Dini Design & Architecture |
| YEAR:             | 2008                            |
| FLAG:             | Italian                         |
| CREW CABINS:      | 5                               |

## GUESTS: 8 SLEEPS: 4

## **ASKING PRICE**

## €2,400,000 EUR

34 / 35

Thi