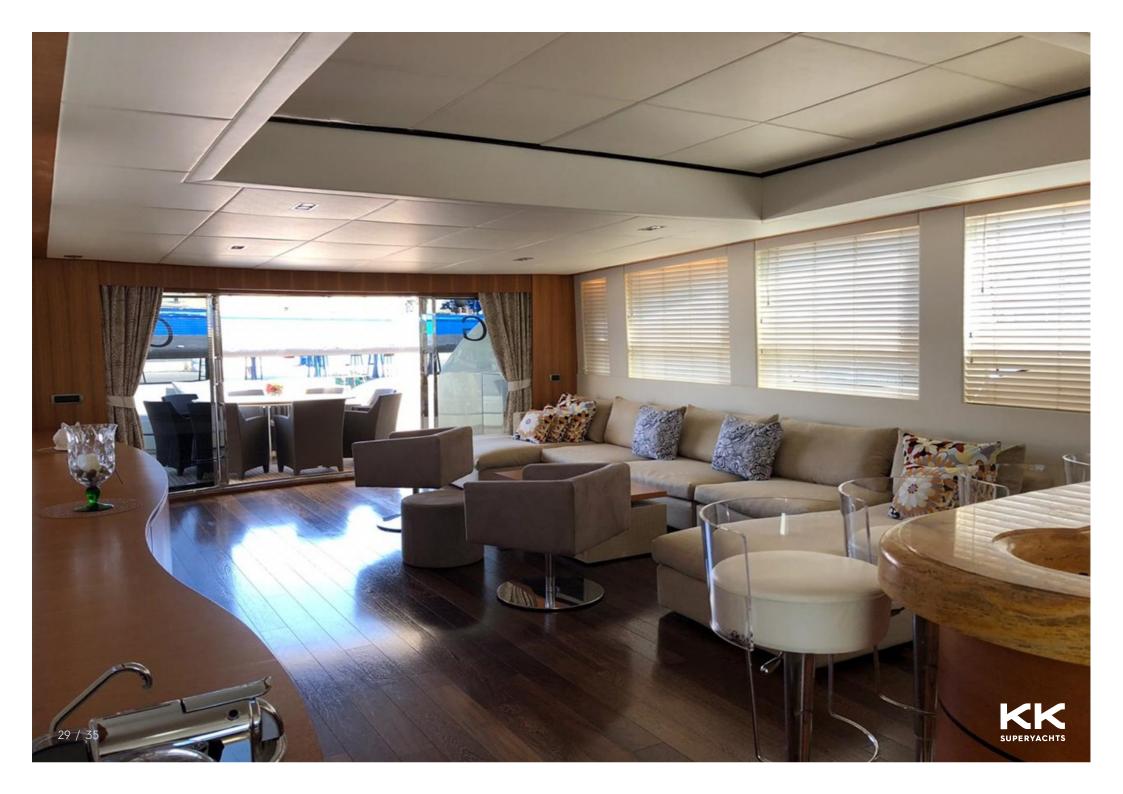

## **MAIN CHARACTERISTICS**

| LENGTH:           | 116' 11" (35.62m)               |
|-------------------|---------------------------------|
| BEAM:             | 7.24m / 24ft                    |
| DRAFT:            | 10' 11" (3.32m)                 |
| HULL:             | GRP                             |
| GROSS TONNAGE:    | 177 GT                          |
| MAX SPEED:        | 30 Knots                        |
| CRUISING SPEED:   | 26 Knots                        |
| INTERIOR DESIGNER | Luca Dini Design & Architecture |
| YEAR:             | 2008                            |
| FLAG:             | Italian                         |
| CREW CABINS:      | 5                               |

## GUESTS: 8 SLEEPS: 4