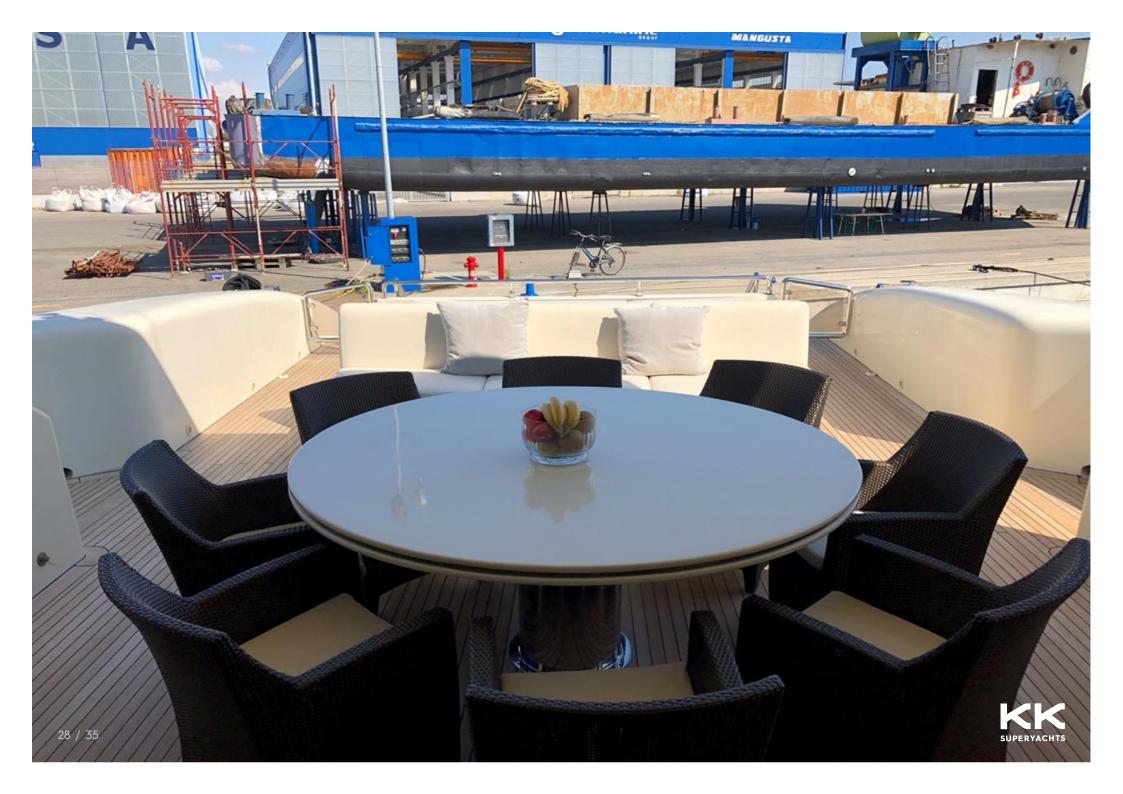

## **MAIN CHARACTERISTICS**

| LENGTH:           | 116' 11" (35.62m)               |
|-------------------|---------------------------------|
| BEAM:             | 7.24m / 24ft                    |
| DRAFT:            | 10' 11" (3.32m)                 |
| HULL:             | GRP                             |
| GROSS TONNAGE:    | 177 GT                          |
| MAX SPEED:        | 30 Knots                        |
| CRUISING SPEED:   | 26 Knots                        |
| INTERIOR DESIGNER | Luca Dini Design & Architecture |
| YEAR:             | 2008                            |
| FLAG:             | Italian                         |
| CREW CABINS:      | 5                               |

## GUESTS: 8 SLEEPS: 4