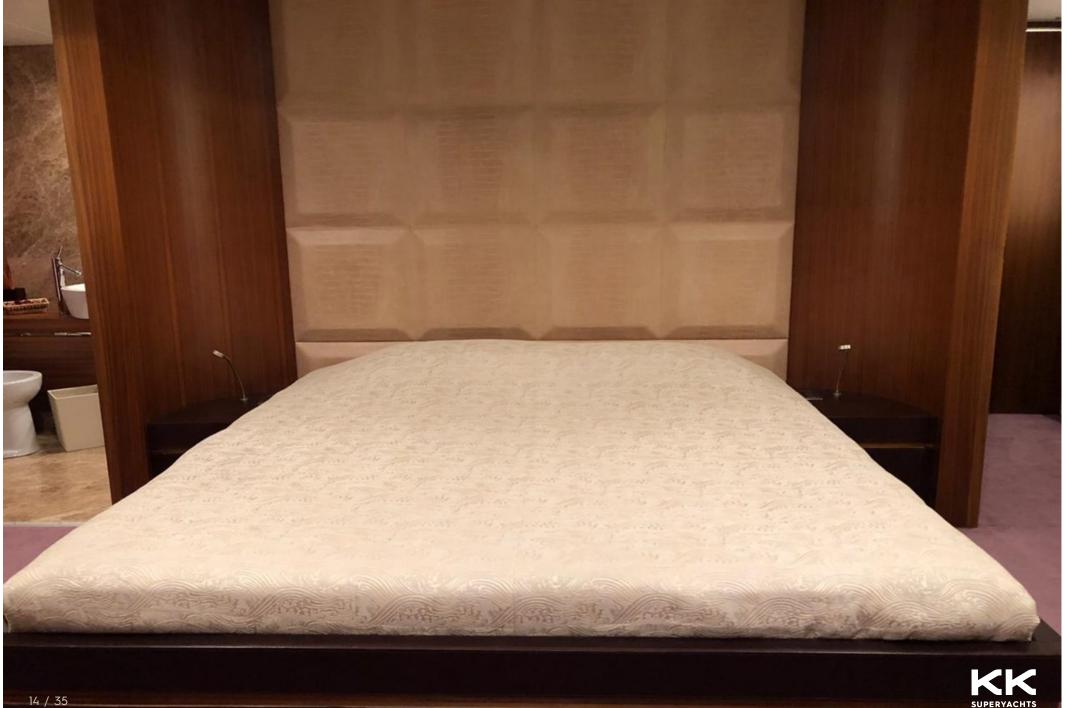

TECHNOMAR



GINEVRA

































































## **MAIN CHARACTERISTICS**

| LENGTH:           | 116' 11" (35.62m)               |
|-------------------|---------------------------------|
| BEAM:             | 7.24m / 24ft                    |
| DRAFT:            | 10' 11" (3.32m)                 |
| HULL:             | GRP                             |
| GROSS TONNAGE:    | 177 GT                          |
| MAX SPEED:        | 30 Knots                        |
| CRUISING SPEED:   | 26 Knots                        |
| INTERIOR DESIGNER | Luca Dini Design & Architecture |
| YEAR:             | 2008                            |
| FLAG:             | Italian                         |
| CREW CABINS:      | 5                               |

## GUESTS: 8 SLEEPS: 4

## **ASKING PRICE**

## €2,400,000