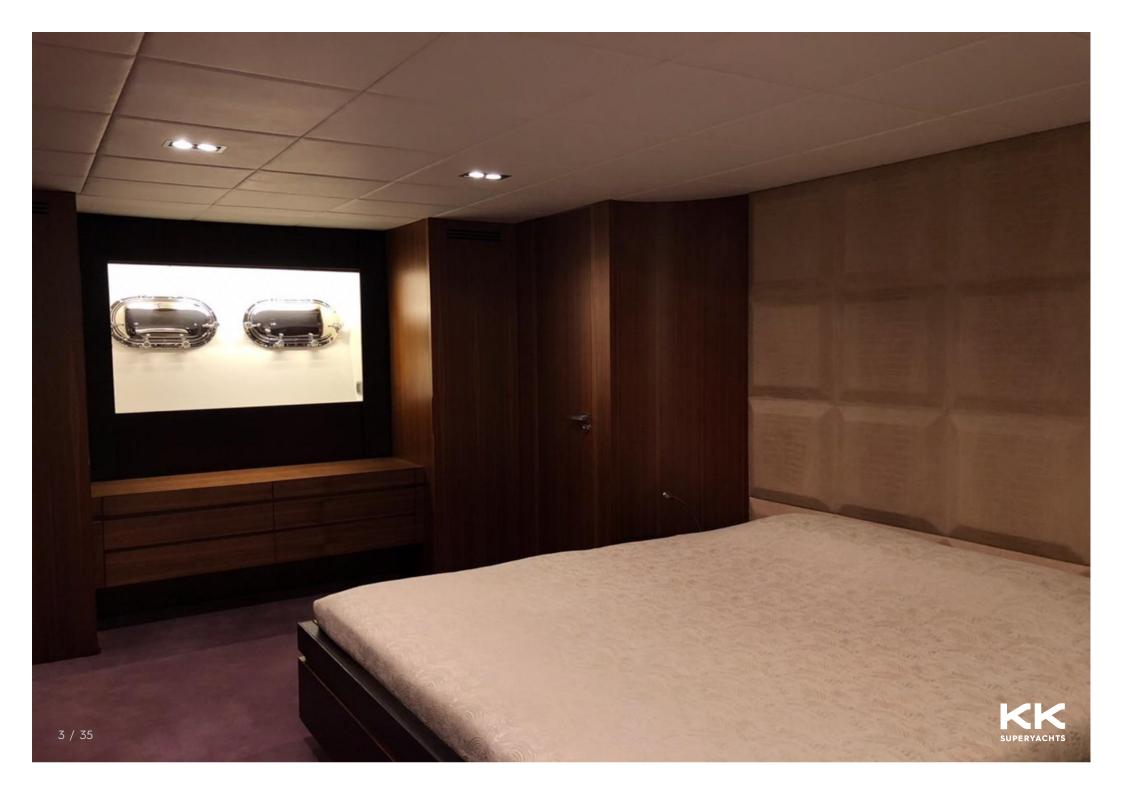

TECHNOMAR



GINEVRA

































































## **MAIN CHARACTERISTICS**

| LENGTH:           | 116' 11" (35.62m)               |
|-------------------|---------------------------------|
| BEAM:             | 7.24m / 24ft                    |
| DRAFT:            | 10' 11" (3.32m)                 |
| HULL:             | GRP                             |
| GROSS TONNAGE:    | 177 GT                          |
| MAX SPEED:        | 30 Knots                        |
| CRUISING SPEED:   | 26 Knots                        |
| INTERIOR DESIGNER | Luca Dini Design & Architecture |
| YEAR:             | 2008                            |
| FLAG:             | Italian                         |
| CREW CABINS:      | 5                               |

## GUESTS: 8 SLEEPS: 4

## **ASKING