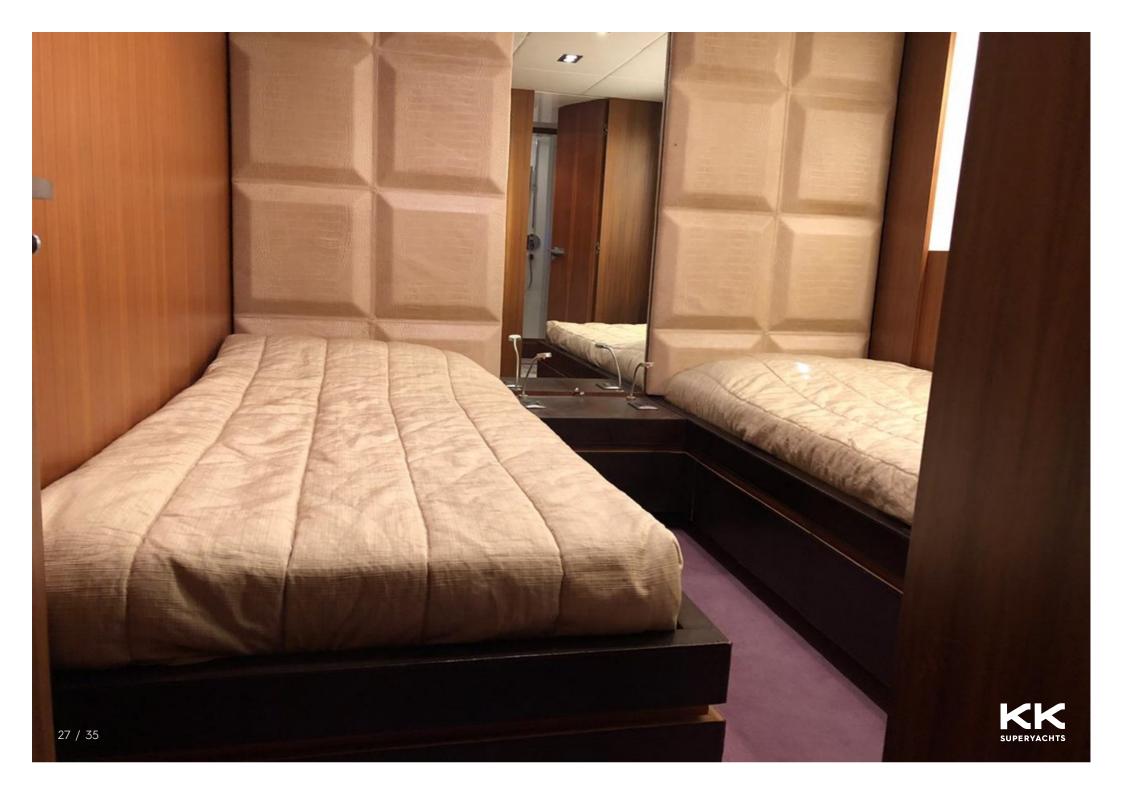

## **MAIN CHARACTERISTICS**

| LENGTH:           | 116' 11" (35.62m)               |
|-------------------|---------------------------------|
| BEAM:             | 7.24m / 24ft                    |
| DRAFT:            | 10' 11" (3.32m)                 |
| HULL:             | GRP                             |
| GROSS TONNAGE:    | 177 GT                          |
| MAX SPEED:        | 30 Knots                        |
| CRUISING SPEED:   | 26 Knots                        |
| INTERIOR DESIGNER | Luca Dini Design & Architecture |
| YEAR:             | 2008                            |
| FLAG:             | Italian                         |
| CREW CABINS:      | 5                               |

## GUESTS: 8 SLEEPS: 4