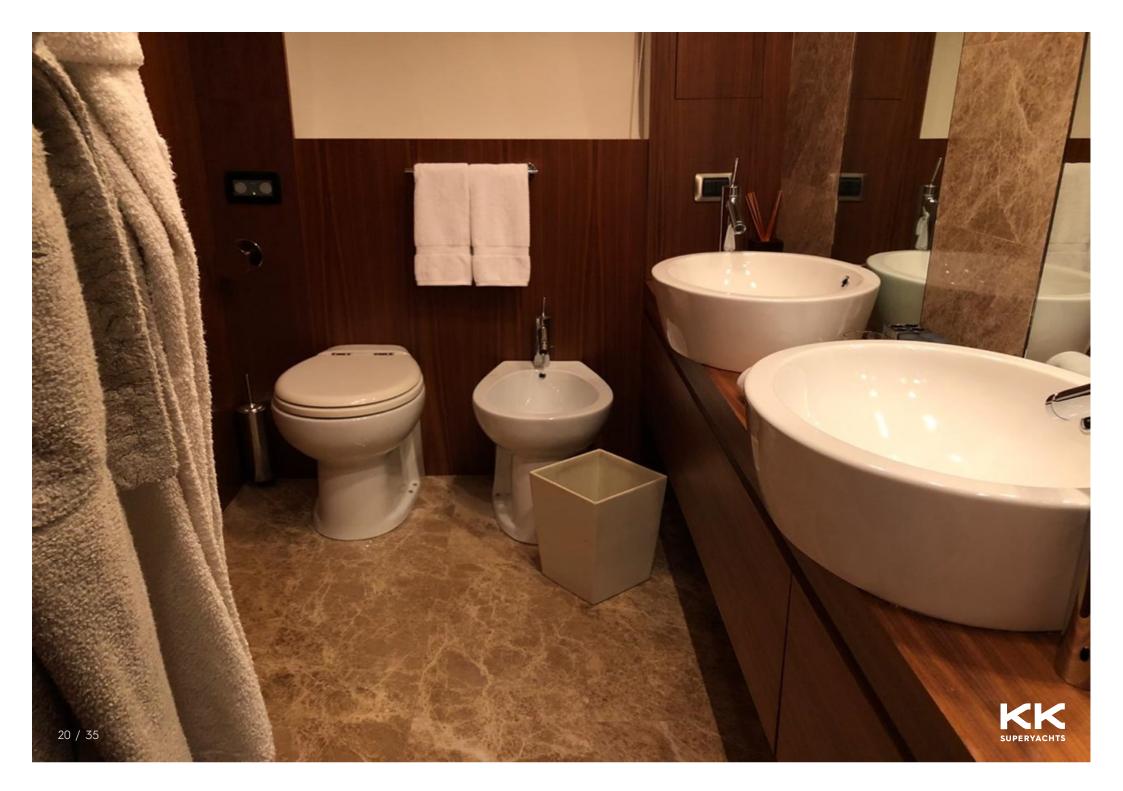

TECHNOMAR



GINEVRA

































































## **MAIN CHARACTERISTICS**

| LENGTH:           | 116' 11" (35.62m)               |
|-------------------|---------------------------------|
| BEAM:             | 7.24m / 24ft                    |
| DRAFT:            | 10' 11" (3.32m)                 |
| HULL:             | GRP                             |
| GROSS TONNAGE:    | 177 GT                          |
| MAX SPEED:        | 30 Knots                        |
| CRUISING SPEED:   | 26 Knots                        |
| INTERIOR DESIGNER | Luca Dini Design & Architecture |
| YEAR:             | 2008                            |
| FLAG:             | Italian                         |
| CREW CABINS:      | 5                               |

## GUESTS: 8 SLEEPS: 4

## **ASKING PRICE**

## €2,400,000 EUR

34 / 3