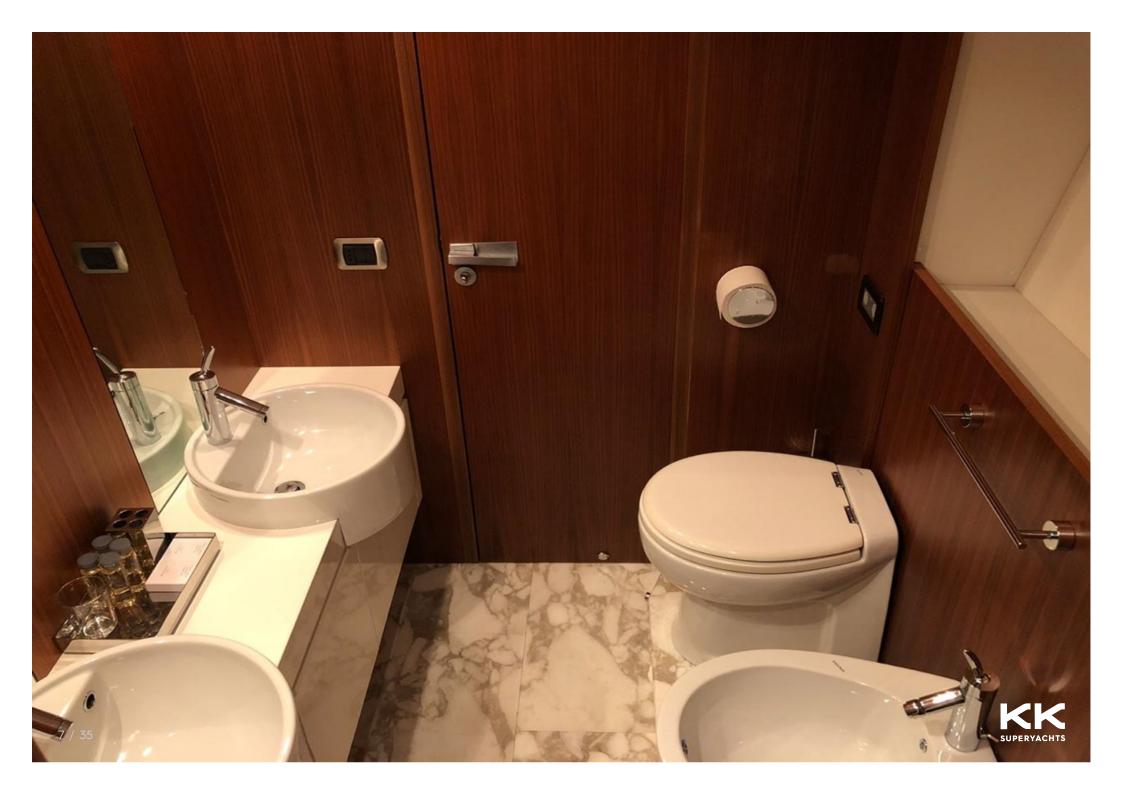

## **MAIN CHARACTERISTICS**

| LENGTH:           | 116' 11" (35.62m)               |
|-------------------|---------------------------------|
| BEAM:             | 7.24m / 24ft                    |
| DRAFT:            | 10' 11" (3.32m)                 |
| HULL:             | GRP                             |
| GROSS TONNAGE:    | 177 GT                          |
| MAX SPEED:        | 30 Knots                        |
| CRUISING SPEED:   | 26 Knots                        |
| INTERIOR DESIGNER | Luca Dini Design & Architecture |
| YEAR:             | 2008                            |
| FLAG:             | Italian                         |
| CREW CABINS:      | 5                               |