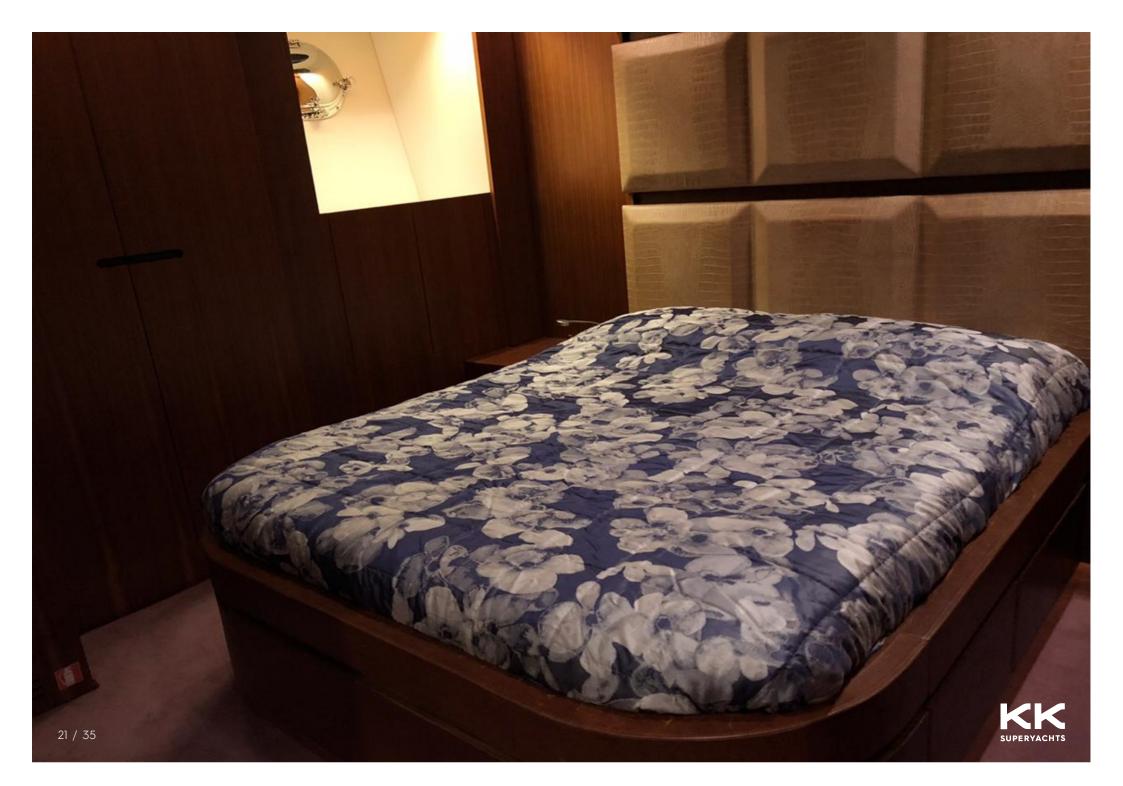

TECHNOMAR



GINEVRA

































































## **MAIN CHARACTERISTICS**

| LENGTH:           | 116' 11" (35.62m)               |
|-------------------|---------------------------------|
| BEAM:             | 7.24m / 24ft                    |
| DRAFT:            | 10' 11" (3.32m)                 |
| HULL:             | GRP                             |
| GROSS TONNAGE:    | 177 GT                          |
| MAX SPEED:        | 30 Knots                        |
| CRUISING SPEED:   | 26 Knots                        |
| INTERIOR DESIGNER | Luca Dini Design & Architecture |
| YEAR:             | 2008                            |
| FLAG:             | Italian                         |
| CREW CABINS:      | 5                               |

## GUESTS: 8 SLEEPS: 4

## **ASKING PRICE**

## €2,400,000 EUR

34 / 35