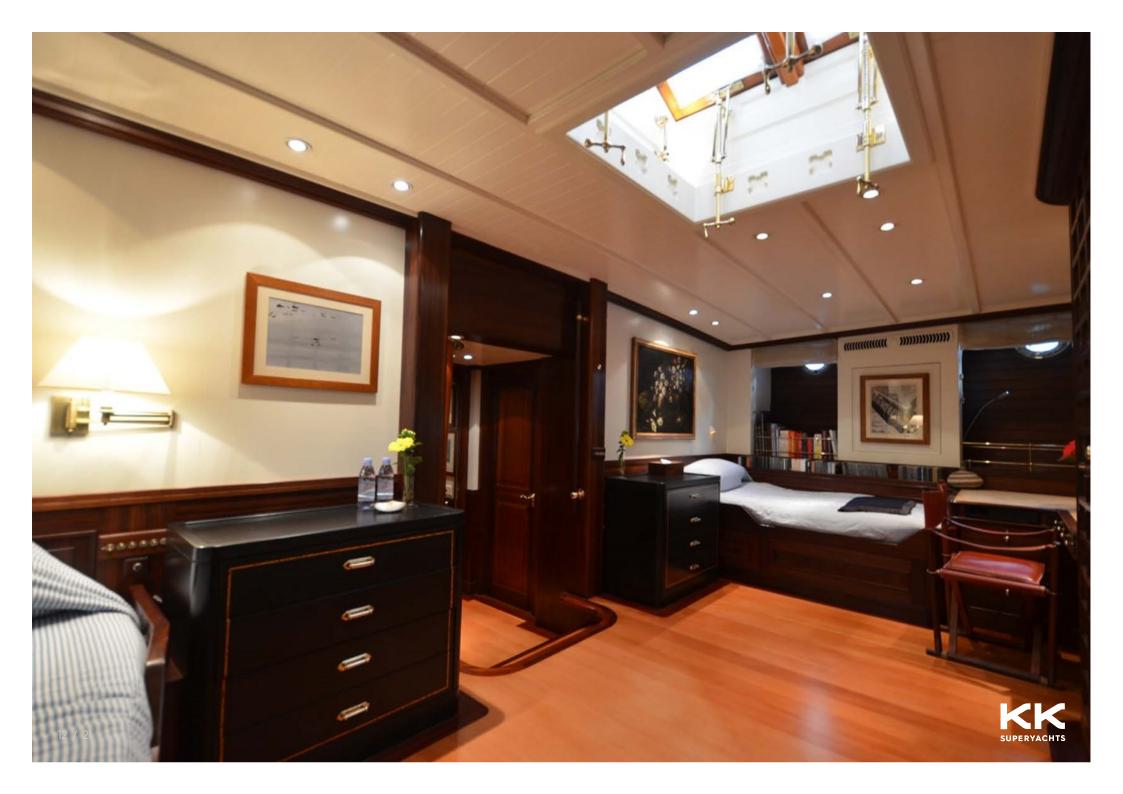

## SHENANDOAH OF SARK

**TOWNSEND & DOWNEY** 









































## SHENANDOAH OF SARK

## **MAIN CHARACTERISTICS**

| <b>GUEST</b> | ACCO | MMOD | ΔΤΙΟΝ |
|--------------|------|------|-------|
| OULJI        | ACCO |      | AIION |

| LENGTH:           | 178' 4" (54.35m)      |
|-------------------|-----------------------|
| BEAM:             | 8.23m / 27ft          |
| DRAFT:            | 15' 4" (4.65m)        |
| HULL:             | Steel                 |
| GROSS TONNAGE:    | 178 GT                |
| MAX SPEED:        | 12 Knots              |
| CRUISING SPEED:   | 9 Knots               |
| INTERIOR DESIGNER | Martin Francis Design |
| YEAR:             | 1902                  |
| FLAG:             | United Kingdom        |
| CREW CABINS:      | 11                    |
|                   |                       |

| GUESTS: | 10