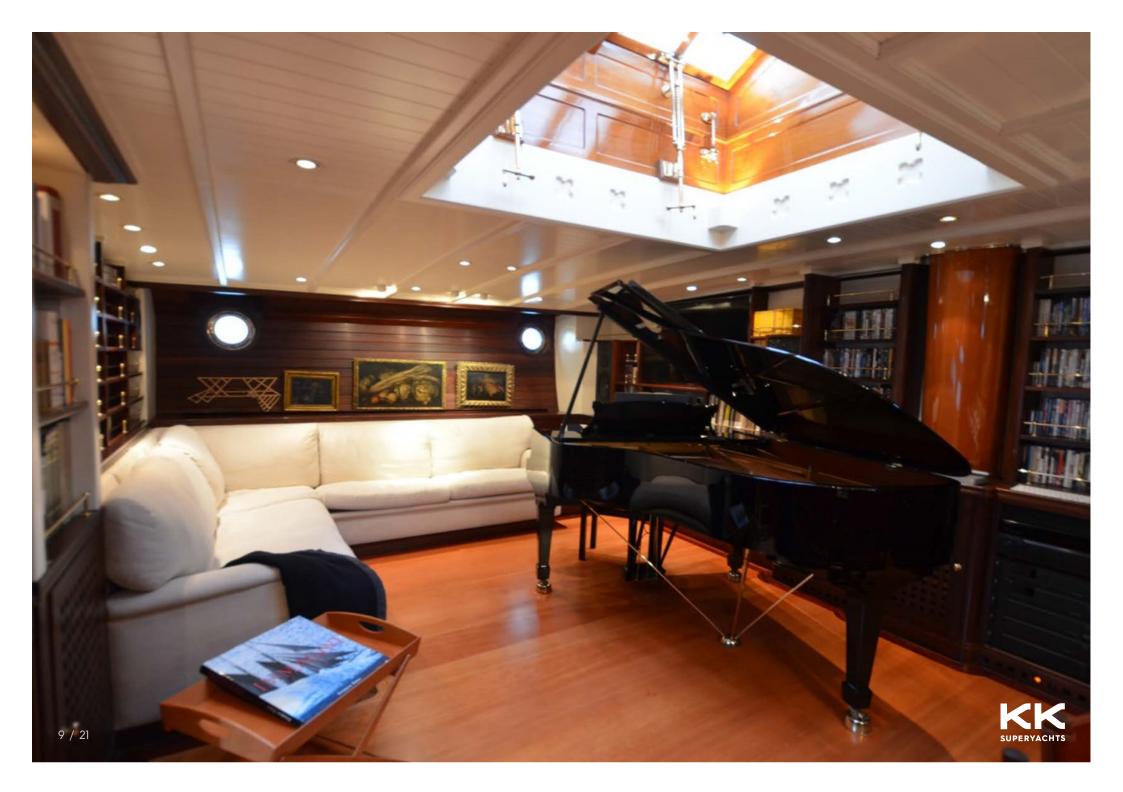

## **MAIN CHARACTERISTICS**

| <b>GUEST</b> | ACCO | MMOD | ΔΤΙΟΝ |
|--------------|------|------|-------|
| OULJI        | ACCO |      | AIION |

| LENGTH:           | 178' 4" (54.35m)      |
|-------------------|-----------------------|
| BEAM:             | 8.23m / 27ft          |
| DRAFT:            | 15' 4" (4.65m)        |
| HULL:             | Steel                 |
| GROSS TONNAGE:    | 178 GT                |
| MAX SPEED:        | 12 Knots              |
| CRUISING SPEED:   | 9 Knots               |
| INTERIOR DESIGNER | Martin Francis Design |
| YEAR:             | 1902                  |
| FLAG:             | United Kingdom        |
| CREW CABINS:      | 11                    |
|                   |                       |