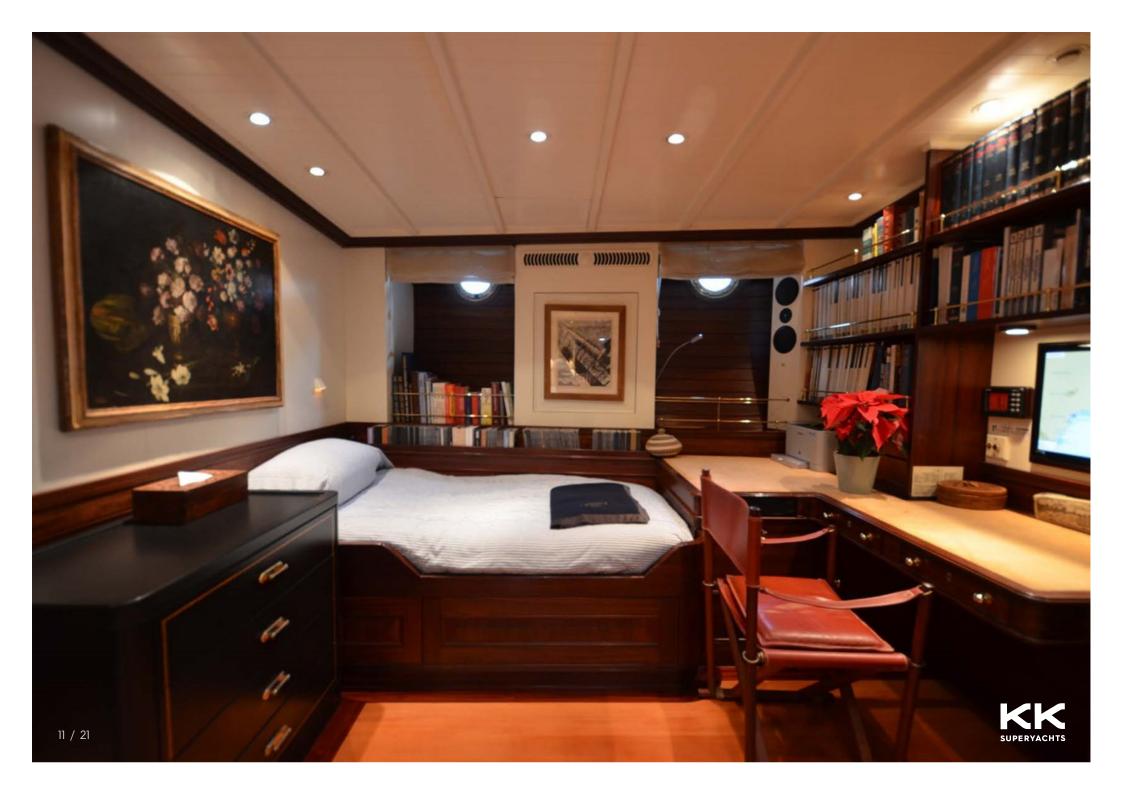

## SHENANDOAH OF SARK

**TOWNSEND & DOWNEY** 









































## SHENANDOAH OF SARK

## **MAIN CHARACTERISTICS**

| <b>GUEST</b> | ACCO | MMOD | ΔΤΙΟΝ |
|--------------|------|------|-------|
| OULJI        | ACCO |      | AIION |

| LENGTH:           | 178' 4" (54.35m)      |
|-------------------|-----------------------|
| BEAM:             | 8.23m / 27ft          |
| DRAFT:            | 15' 4" (4.65m)        |
| HULL:             | Steel                 |
| GROSS TONNAGE:    | 178 GT                |
| MAX SPEED:        | 12 Knots              |
| CRUISING SPEED:   | 9 Knots               |
| INTERIOR DESIGNER | Martin Francis Design |
| YEAR:             | 1902                  |
| FLAG:             | United Kingdom        |
| CREW CABINS:      | 11                    |
|                   |                       |

| GUESTS: | 1