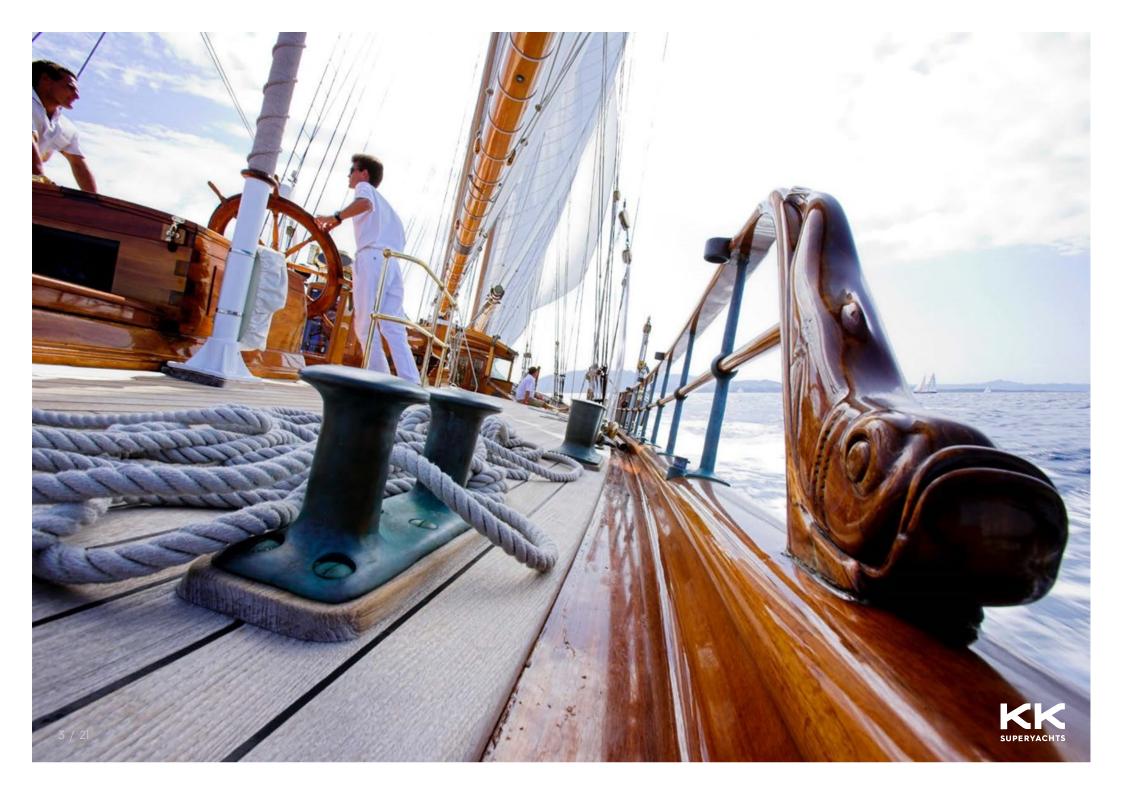

## SHENANDOAH OF SARK

**TOWNSEND & DOWNEY** 









































## SHENANDOAH OF SARK

## **MAIN CHARACTERISTICS**

| <b>GUEST</b> | ACCO | MMOD | ΔΤΙΟΝ |
|--------------|------|------|-------|
| OULJI        | ACCO |      | AIION |

| LENGTH:           | 178' 4" (54.35m)      |
|-------------------|-----------------------|
| BEAM:             | 8.23m / 27ft          |
| DRAFT:            | 15' 4" (4.65m)        |
| HULL:             | Steel                 |
| GROSS TONNAGE:    | 178 GT                |
| MAX SPEED:        | 12 Knots              |
| CRUISING SPEED:   | 9 Knots               |
| INTERIOR DESIGNER | Martin Francis Design |
| YEAR:             | 1902                  |
| FLAG:             | United Kingdom        |
| CREW CABINS:      | 11                    |
|                   |