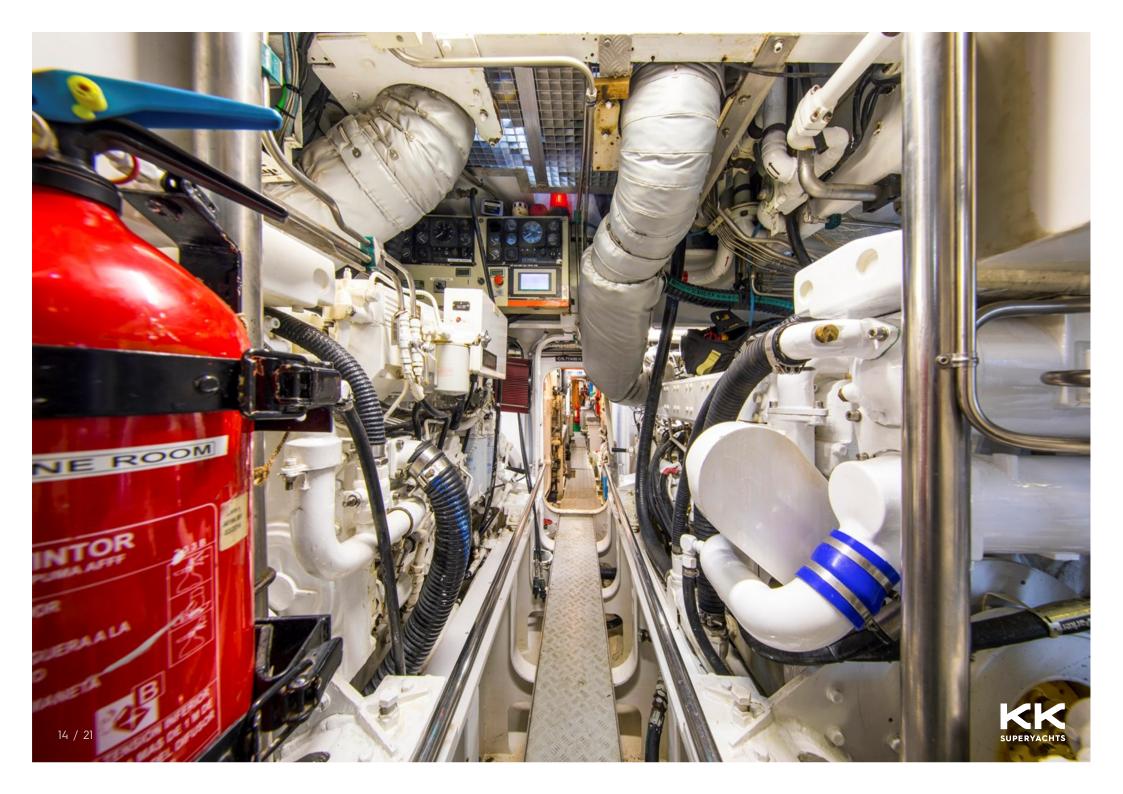

## **MAIN CHARACTERISTICS**

| <b>GUEST</b> | ACCO | MMOD | ΔΤΙΟΝ |
|--------------|------|------|-------|
| OULJI        | ACCO |      | AIION |

| LENGTH:           | 178' 4" (54.35m)      |
|-------------------|-----------------------|
| BEAM:             | 8.23m / 27ft          |
| DRAFT:            | 15' 4" (4.65m)        |
| HULL:             | Steel                 |
| GROSS TONNAGE:    | 178 GT                |
| MAX SPEED:        | 12 Knots              |
| CRUISING SPEED:   | 9 Knots               |
| INTERIOR DESIGNER | Martin Francis Design |
| YEAR:             | 1902                  |
| FLAG:             | United Kingdom        |
| CREW CABINS:      | 11                    |
|                   |                       |