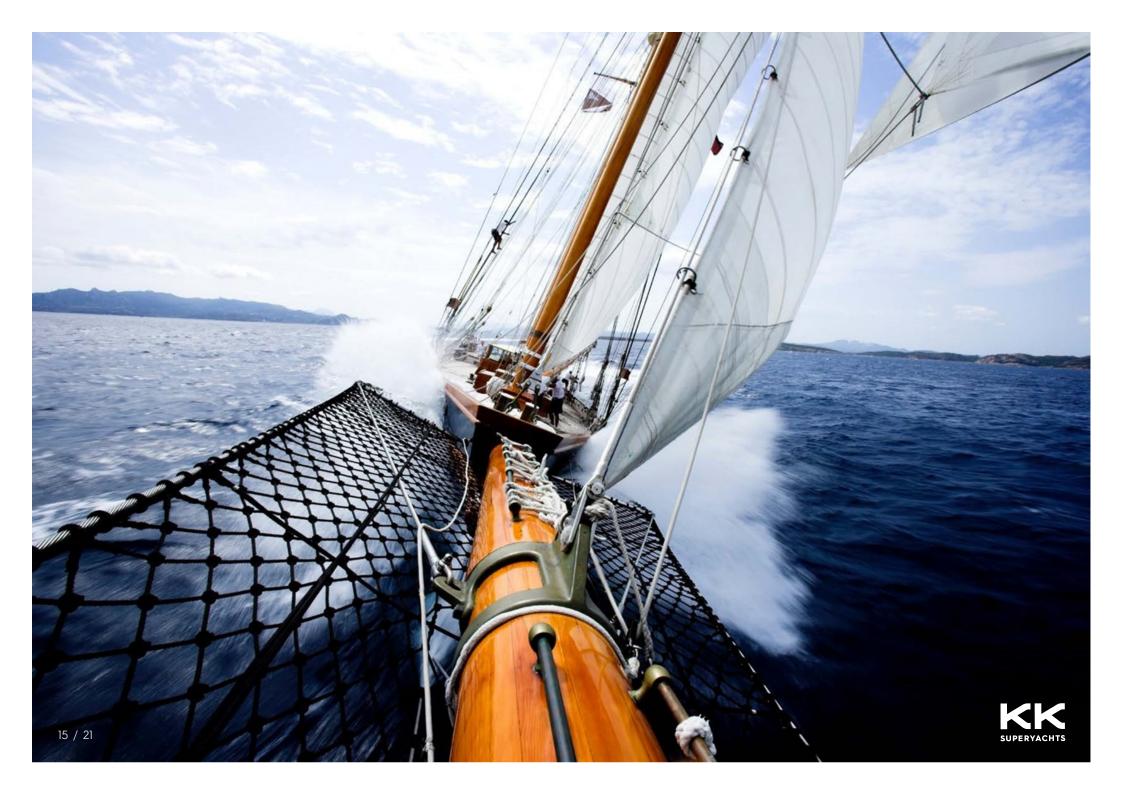

## **MAIN CHARACTERISTICS**

| <b>GUEST</b> | ACCO | MMOD | ΔΤΙΟΝ |
|--------------|------|------|-------|
| OULJI        | ACCO |      | AIION |

| LENGTH:           | 178' 4" (54.35m)      |
|-------------------|-----------------------|
| BEAM:             | 8.23m / 27ft          |
| DRAFT:            | 15' 4" (4.65m)        |
| HULL:             | Steel                 |
| GROSS TONNAGE:    | 178 GT                |
| MAX SPEED:        | 12 Knots              |
| CRUISING SPEED:   | 9 Knots               |
| INTERIOR DESIGNER | Martin Francis Design |
| YEAR:             | 1902                  |
| FLAG:             | United Kingdom        |
| CREW CABINS:      | 11                    |
|                   |                       |