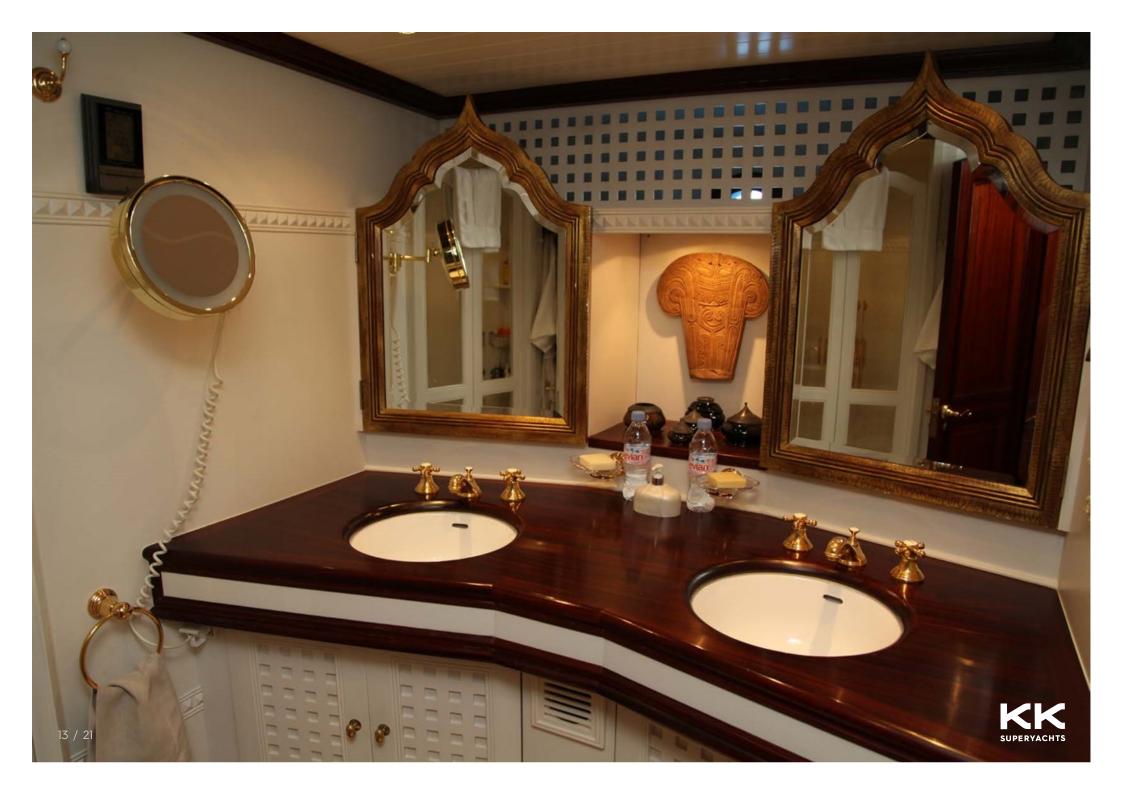

## **MAIN CHARACTERISTICS**

| <b>GUEST</b> | ACCO | MMOD | ΔΤΙΟΝ |
|--------------|------|------|-------|
| OULJI        | ACCO |      | AIION |

| LENGTH:           | 178' 4" (54.35m)      |
|-------------------|-----------------------|
| BEAM:             | 8.23m / 27ft          |
| DRAFT:            | 15' 4" (4.65m)        |
| HULL:             | Steel                 |
| GROSS TONNAGE:    | 178 GT                |
| MAX SPEED:        | 12 Knots              |
| CRUISING SPEED:   | 9 Knots               |
| INTERIOR DESIGNER | Martin Francis Design |
| YEAR:             | 1902                  |
| FLAG:             | United Kingdom        |
| CREW CABINS:      | 11                    |
|                   |                       |

| GUESTS: | 10 |
|---------|----|
| SLEEPS: | 4  |