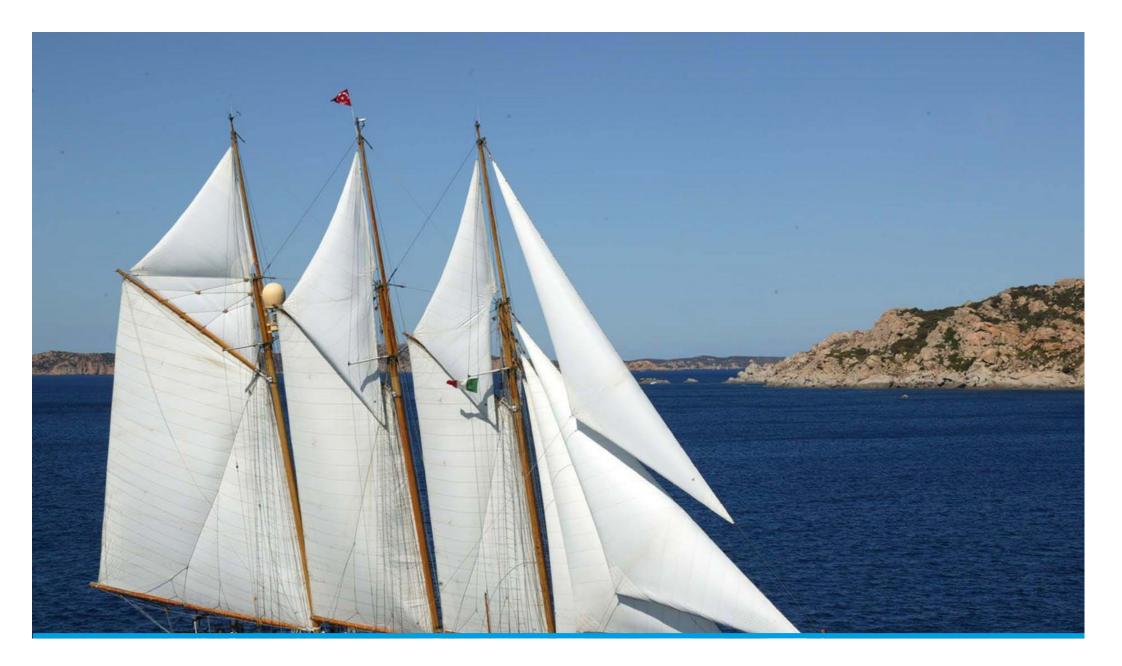

## SHENANDOAH OF SARK

**TOWNSEND & DOWNEY** 









































## SHENANDOAH OF SARK

## **MAIN CHARACTERISTICS**

| <b>GUEST</b> | ACCO | MMOD | ΔΤΙΟΝ |
|--------------|------|------|-------|
| OULJI        | ACCO |      | AIION |

| LENGTH:           | 178' 4" (54.35m)      |
|-------------------|-----------------------|
| BEAM:             | 8.23m / 27ft          |
| DRAFT:            | 15' 4" (4.65m)        |
| HULL:             | Steel                 |
| GROSS TONNAGE:    | 178 GT                |
| MAX SPEED:        | 12 Knots              |
| CRUISING SPEED:   | 9 Knots               |
| INTERIOR DESIGNER | Martin Francis Design |
| YEAR:             | 1902                  |
| FLAG:             | United Kingdom        |
| CREW CABINS:      | 11                    |
|                   |