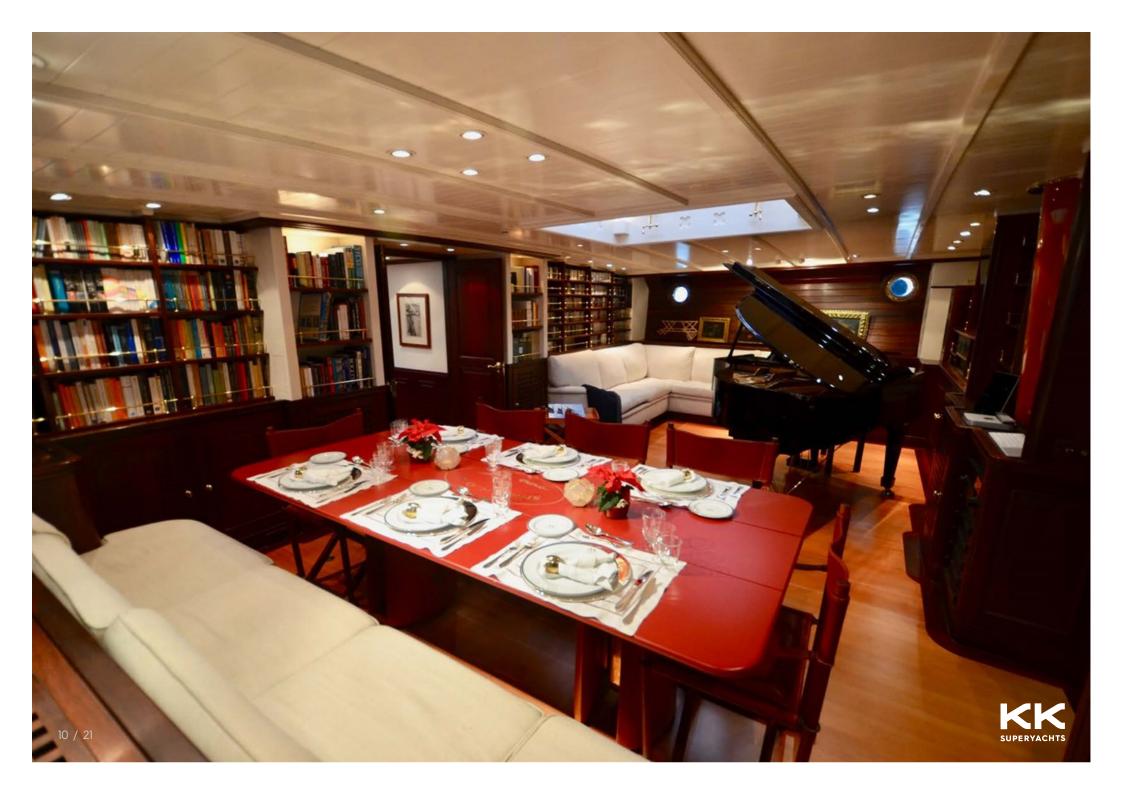

## **MAIN CHARACTERISTICS**

| <b>GUEST</b> | ACCO | MMOD | ΔΤΙΟΝ |
|--------------|------|------|-------|
| OULJI        | ACCO |      | AIION |

| LENGTH:           | 178' 4" (54.35m)      |
|-------------------|-----------------------|
| BEAM:             | 8.23m / 27ft          |
| DRAFT:            | 15' 4" (4.65m)        |
| HULL:             | Steel                 |
| GROSS TONNAGE:    | 178 GT                |
| MAX SPEED:        | 12 Knots              |
| CRUISING SPEED:   | 9 Knots               |
| INTERIOR DESIGNER | Martin Francis Design |
| YEAR:             | 1902                  |
| FLAG:             | United Kingdom        |
| CREW CABINS:      | 11                    |
|                   |                       |

| GUESTS: | 10 |
|---------|----|
| SLEEPS: | 4  |