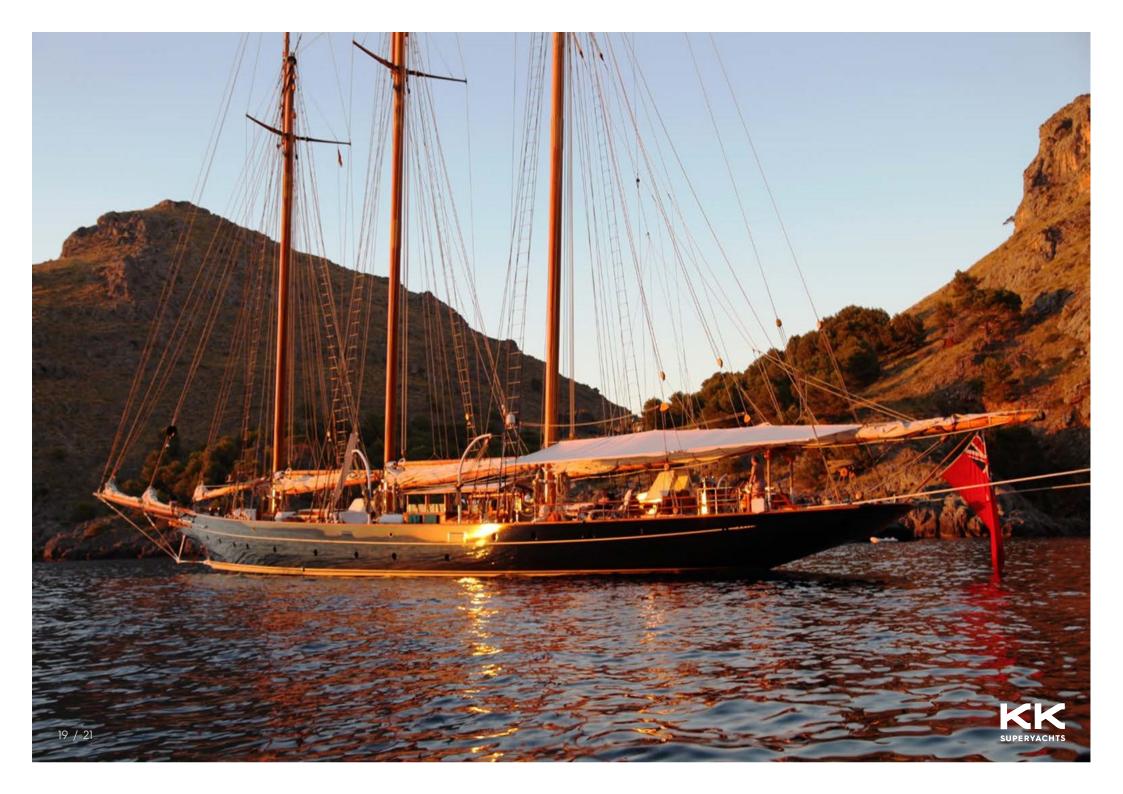

## **MAIN CHARACTERISTICS**

| <b>GUEST</b> | ACCO | MMOD | ΔΤΙΟΝ |
|--------------|------|------|-------|
| OULJI        | ACCO |      | AIION |

| LENGTH:           | 178' 4" (54.35m)      |
|-------------------|-----------------------|
| BEAM:             | 8.23m / 27ft          |
| DRAFT:            | 15' 4" (4.65m)        |
| HULL:             | Steel                 |
| GROSS TONNAGE:    | 178 GT                |
| MAX SPEED:        | 12 Knots              |
| CRUISING SPEED:   | 9 Knots               |
| INTERIOR DESIGNER | Martin Francis Design |
| YEAR:             | 1902                  |
| FLAG:             | United Kingdom        |
| CREW CABINS:      | 11                    |
|                   |                       |