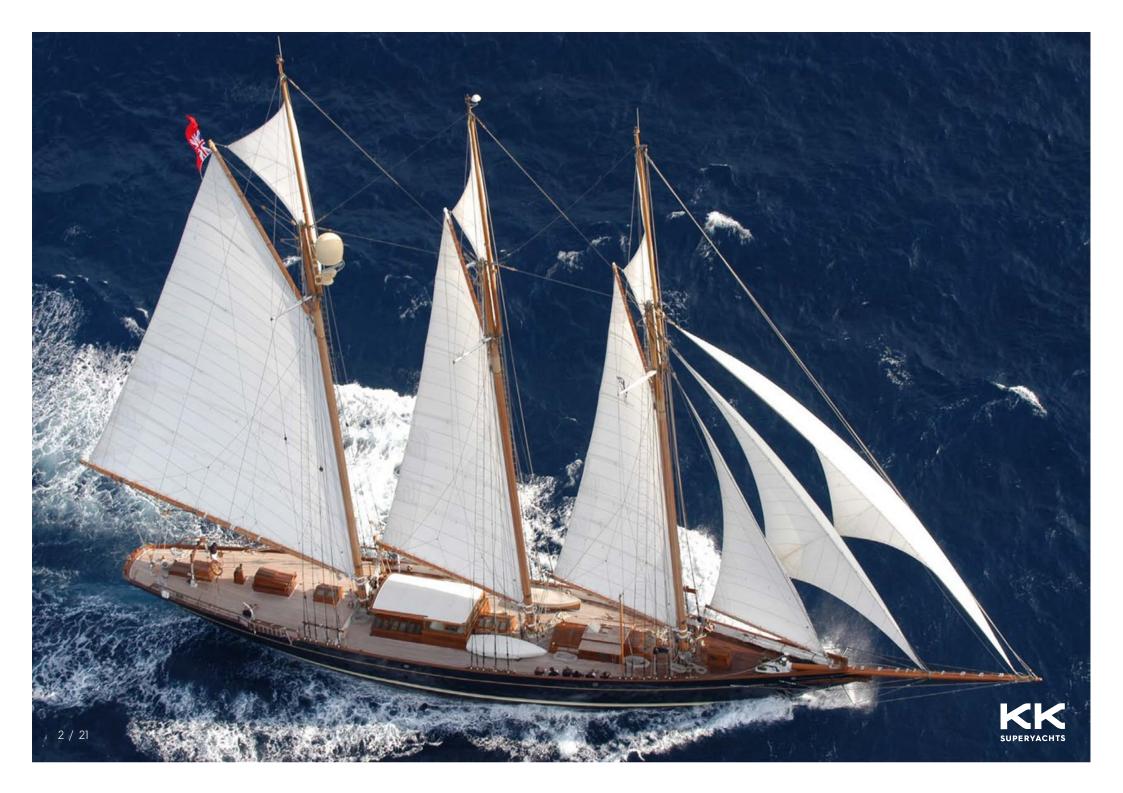

## SHENANDOAH OF SARK

**TOWNSEND & DOWNEY** 









































## SHENANDOAH OF SARK

## **MAIN CHARACTERISTICS**

| <b>GUEST</b> | ACCO | MMOD | ΔΤΙΟΝ |
|--------------|------|------|-------|
| OULJI        | ACCO |      | AIION |

| LENGTH:           | 178' 4" (54.35m)      |
|-------------------|-----------------------|
| BEAM:             | 8.23m / 27ft          |
| DRAFT:            | 15' 4" (4.65m)        |
| HULL:             | Steel                 |
| GROSS TONNAGE:    | 178 GT                |
| MAX SPEED:        | 12 Knots              |
| CRUISING SPEED:   | 9 Knots               |
| INTERIOR DESIGNER | Martin Francis Design |
| YEAR:             | 1902                  |
| FLAG:             | United Kingdom        |
| CREW CABINS:      | 11                    |
|                   |