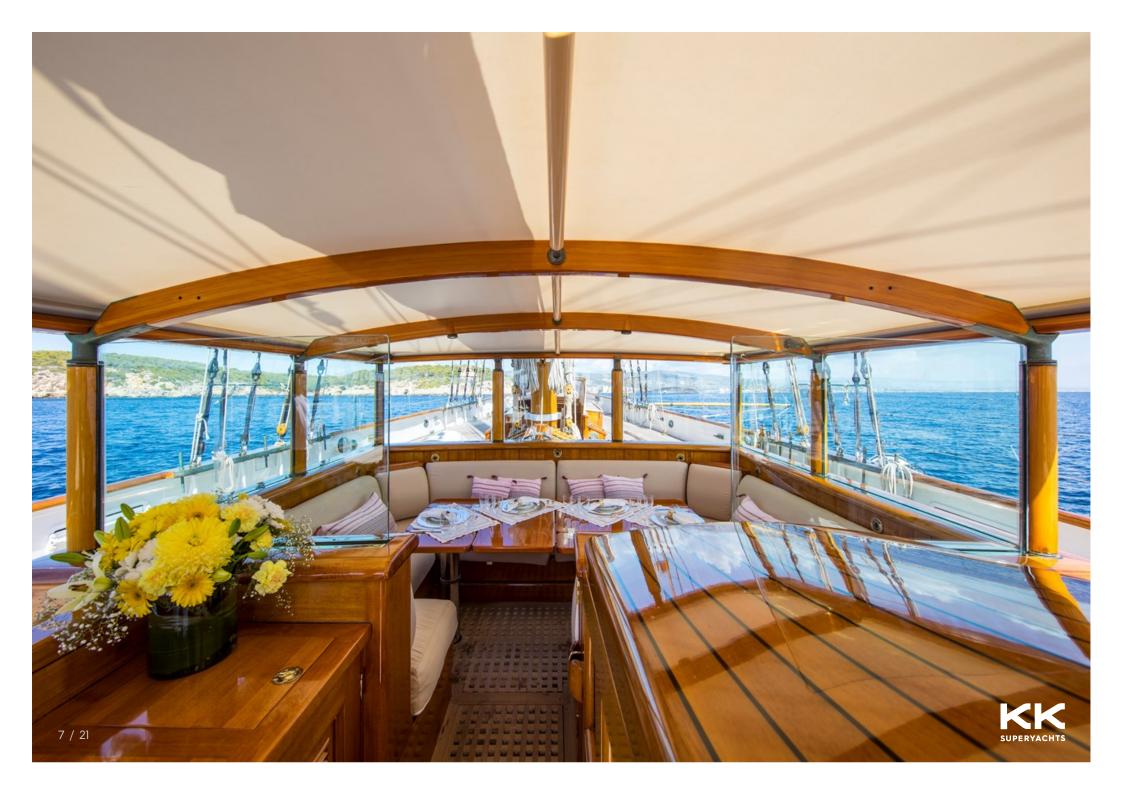

## SHENANDOAH OF SARK

**TOWNSEND & DOWNEY** 









































## SHENANDOAH OF SARK

## **MAIN CHARACTERISTICS**

| <b>GUEST</b> | ACCO | MMOD | ΔΤΙΟΝ |
|--------------|------|------|-------|
| OULJI        | ACCO |      | AIION |

| LENGTH:           | 178' 4" (54.35m)      |
|-------------------|-----------------------|
| BEAM:             | 8.23m / 27ft          |
| DRAFT:            | 15' 4" (4.65m)        |
| HULL:             | Steel                 |
| GROSS TONNAGE:    | 178 GT                |
| MAX SPEED:        | 12 Knots              |
| CRUISING SPEED:   | 9 Knots               |
| INTERIOR DESIGNER | Martin Francis Design |
| YEAR:             | 1902                  |
| FLAG:             | United Kingdom        |
| CREW CABINS:      | 11                    |
|                   |                       |

| GUE