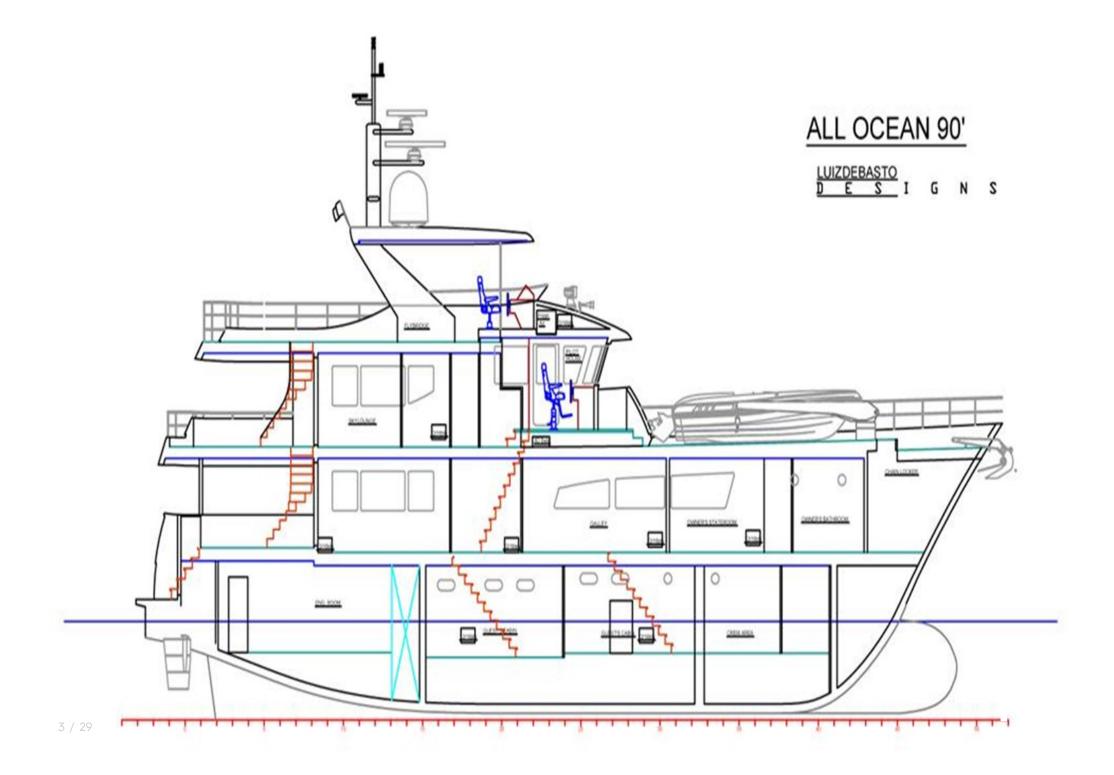

## **ALL OCEAN YACHTS 90' FIBERGLASS**

## **MAIN CHARACTERISTICS**

| GUEST | ACCOMMODATION |  |
|-------|---------------|--|
| OULJI | ACCOMMODATION |  |

10

4

GUESTS:

SLEEPS:

| LENGTH:           | 90' (27.43m) |
|-------------------|--------------|
| BEAM:             | 7.51m / 25ft |
| DRAFT:            | 8' (2.44m)   |
| HULL:             | Fiberglass   |
| MAX SPEED:        | 13 Knots     |
| CRUISING SPEED:   | 10 Knots     |
| INTERIOR DESIGNER | Luiz deBasto |
| YEAR:             | 2026         |
| FLAG:             | n/a          |
| CREW CABINS:      | 4            |
|                   |              |