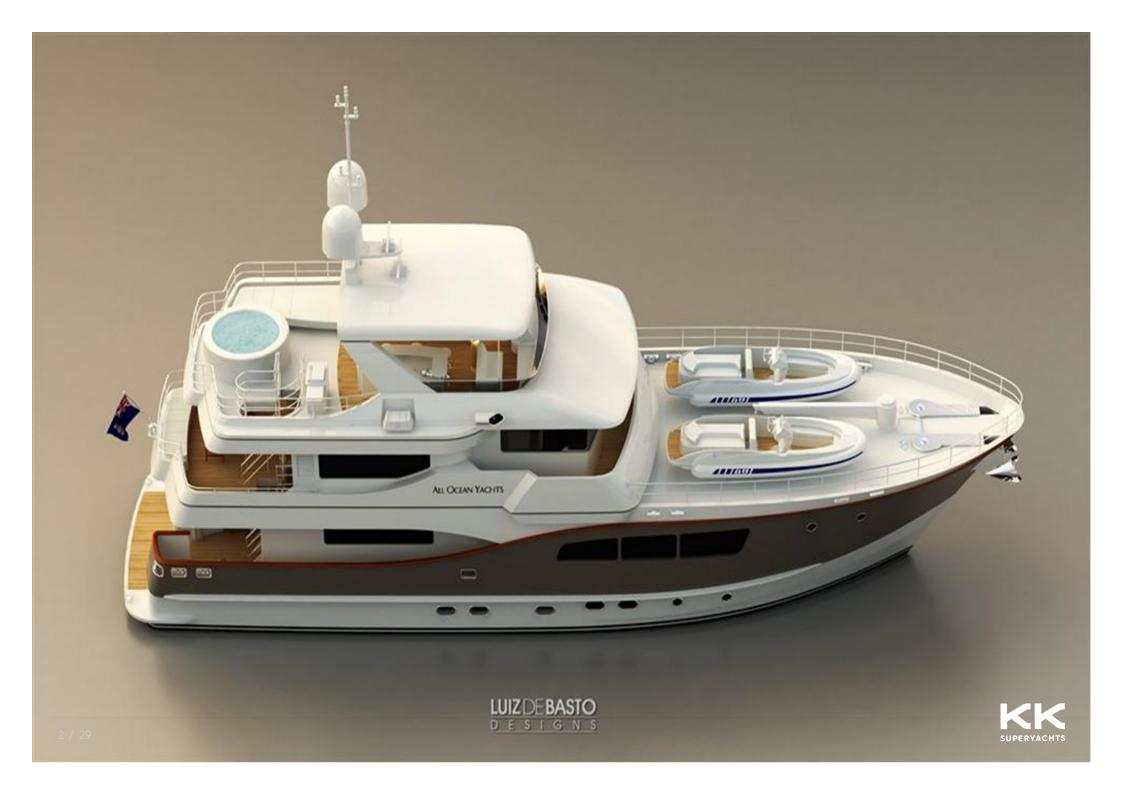

## **ALL OCEAN YACHTS 90' FIBERGLASS**

## **MAIN CHARACTERISTICS**

| GUEST | ACCOMMODATION |  |
|-------|---------------|--|
| OULJI | ACCOMMODATION |  |

10

4

GUESTS:

SLEEPS:

| LENGTH:           | 90' (27.43m) |
|-------------------|--------------|
| BEAM:             | 7.51m / 25ft |
| DRAFT:            | 8' (2.44m)   |
| HULL:             | Fiberglass   |
| MAX SPEED:        | 13 Knots     |
| CRUISING SPEED:   | 10 Knots     |
| INTERIOR DESIGNER | Luiz deBasto |
| YEAR:             | 2026         |
| FLAG:             | n/a          |
| CREW CABINS:      | 4            |
|                   |              |