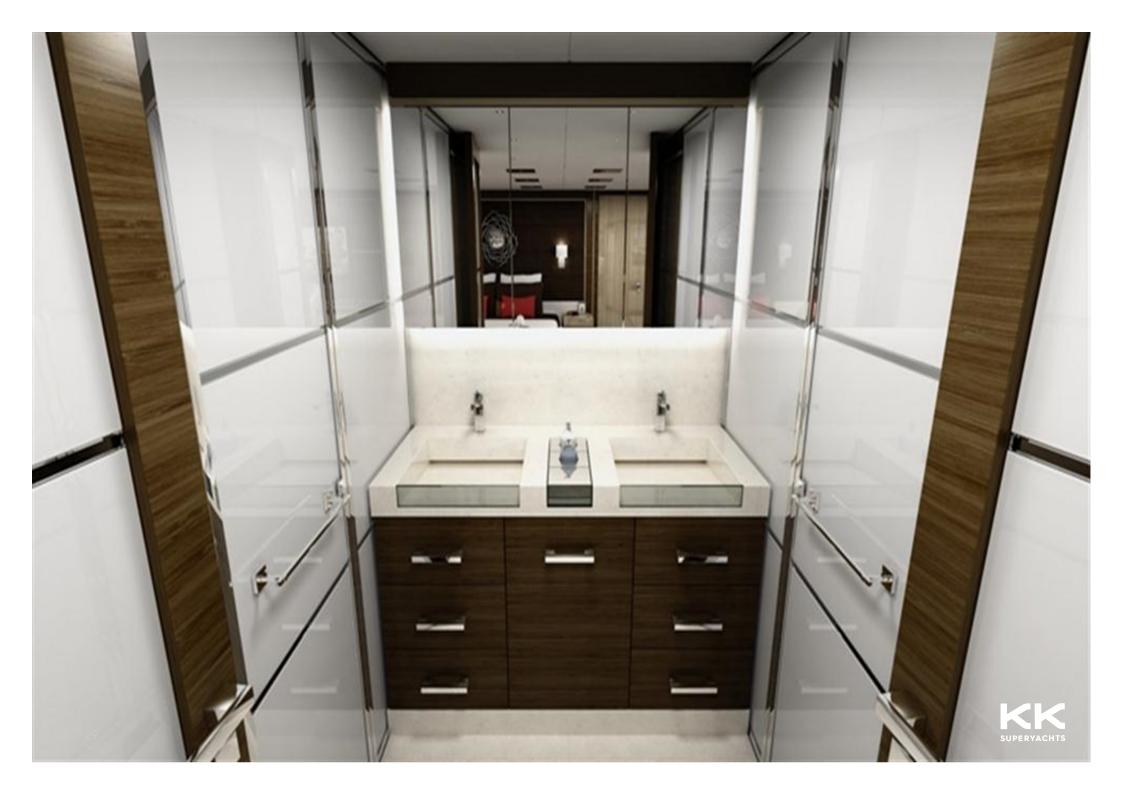

ALL OCEAN YACHTS



ALL OCEAN YACHTS 90' FIBERGLASS









No. of spinster had













OPTIONAL OPEN GALLEY LAYOUT WITH OPTIONAL AND OWNER SUPPLIED ITEMS

\$

R

8

8

2

-





12,































## **ALL OCEAN YACHTS 90' FIBERGLASS**

## **MAIN CHARACTERISTICS**

| GUEST | ACCOMMODATION |  |
|-------|---------------|--|
| OULJI | ACCOMMODATION |  |

10

4

GUESTS:

SLEEPS:

| LENGTH:           | 90' (27.43m) |
|-------------------|--------------|
| BEAM:             | 7.51m / 25ft |
| DRAFT:            | 8' (2.44m)   |
| HULL:             | Fiberglass   |
| MAX SPEED:        | 13 Knots     |
| CRUISING SPEED:   | 10 Knots     |
| INTERIOR DESIGNER | Luiz deBasto |
| YEAR:             | 2026         |
| FLAG:             | n/a          |
| CREW CABINS:      | 4            |
|                   |              |

| ASKING | PRICE |  |
|--------|-------|--|
|        |       |  |

\$10,000,000 USD

28 / 29

This document is not contractual. All specifications are given in g