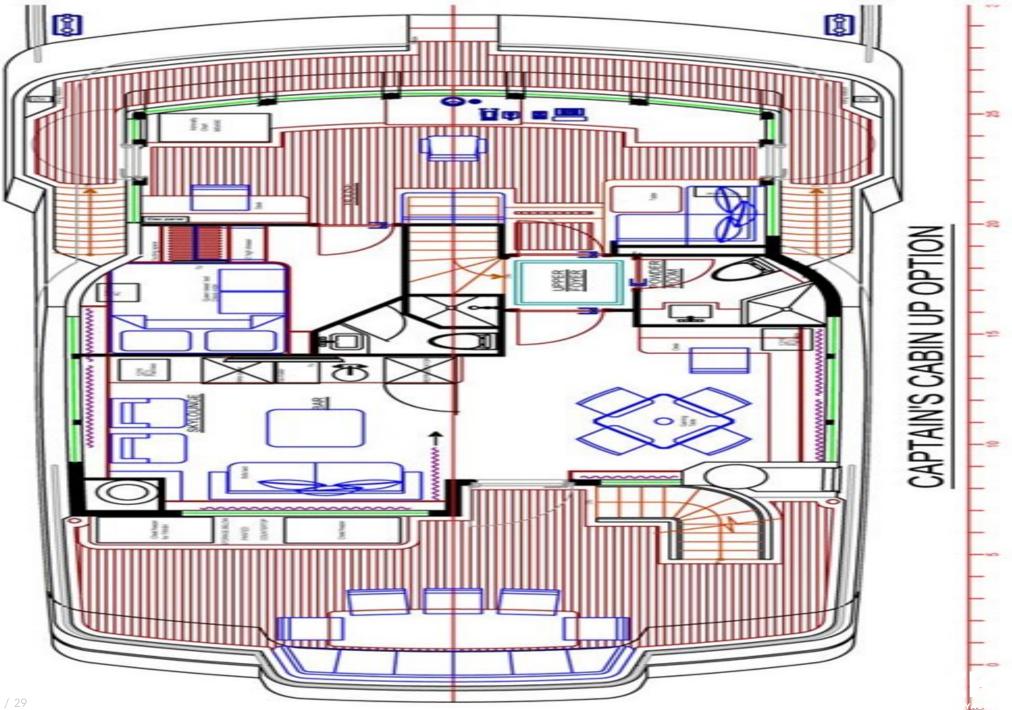

ALL OCEAN YACHTS



ALL OCEAN YACHTS 90' FIBERGLASS









No. of spinster had













OPTIONAL OPEN GALLEY LAYOUT WITH OPTIONAL AND OWNER SUPPLIED ITEMS

\$

R

8

8

2

-





12,































## **ALL OCEAN YACHTS 90' FIBERGLASS**

## **MAIN CHARACTERISTICS**

| GUEST | ACCOMMODATION |  |
|-------|---------------|--|
| OULJI | ACCOMMODATION |  |

10

4

GUESTS:

SLEEPS:

| LENGTH:           | 90' (27.43m) |
|-------------------|--------------|
| BEAM:             | 7.51m / 25ft |
| DRAFT:            | 8' (2.44m)   |
| HULL:             | Fiberglass   |
| MAX SPEED:        | 13 Knots     |
| CRUISING SPEED:   | 10 Knots     |
| INTERIOR DESIGNER | Luiz deBasto |
| YEAR:             | 2026         |
| FLAG:             | n/a          |
| CREW CABINS:      | 4            |
|                   |              |

| ASKING | PRICE |  |
|--------|-------