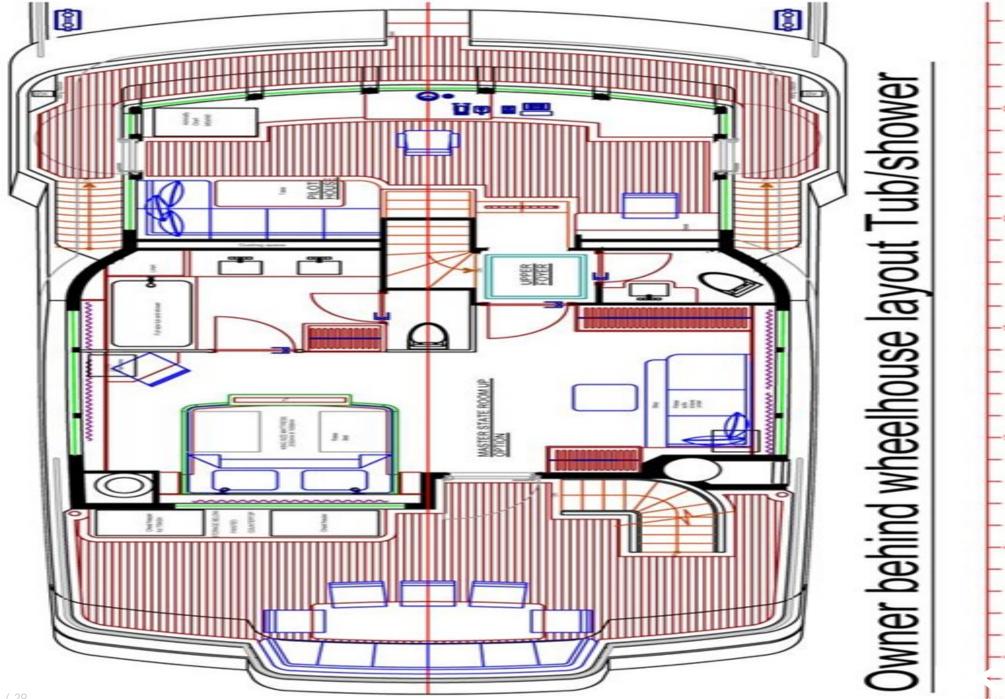

ALL OCEAN YACHTS

ALL OCEAN YACHTS 90' FIBERGLASS

No. of spinster had

OPTIONAL OPEN GALLEY LAYOUT WITH OPTIONAL AND OWNER SUPPLIED ITEMS

\$

R

8

8