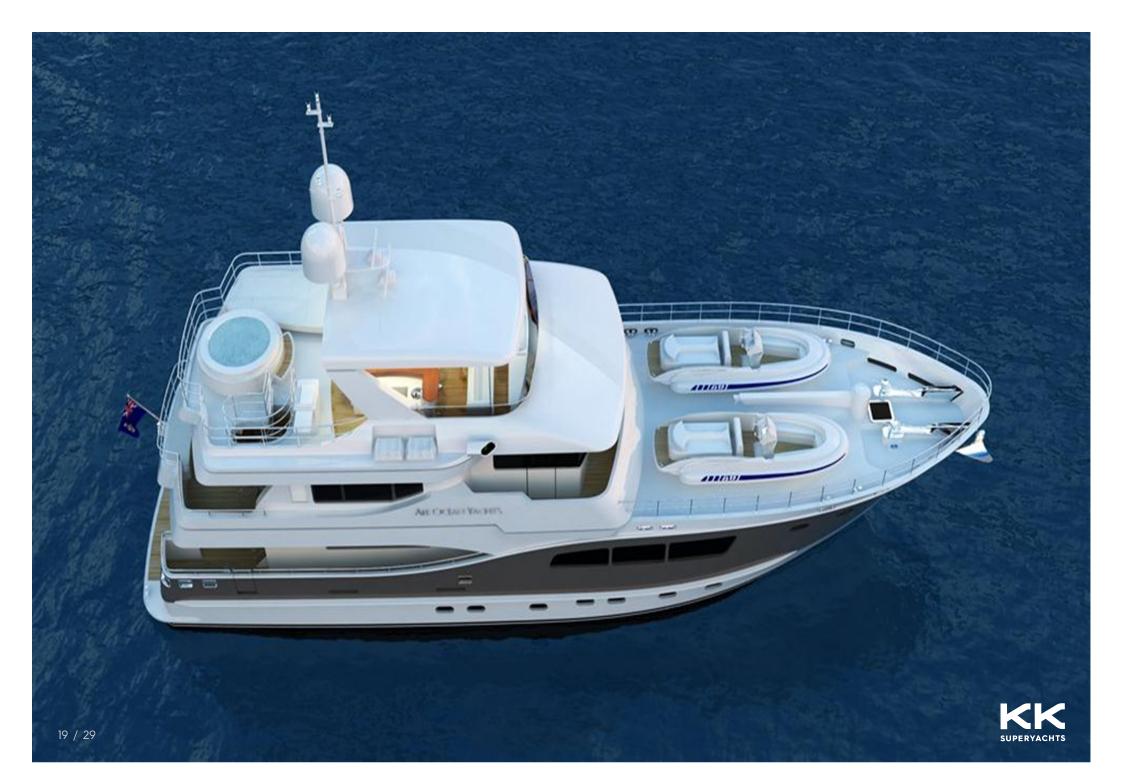

## **ALL OCEAN YACHTS 90' FIBERGLASS**

## **MAIN CHARACTERISTICS**

| GUEST | ACCOMMODATION |  |
|-------|---------------|--|
| OULJI | ACCOMMODATION |  |

10

4

GUESTS:

SLEEPS:

| LENGTH:           | 90' (27.43m) |
|-------------------|--------------|
| BEAM:             | 7.51m / 25ft |
| DRAFT:            | 8' (2.44m)   |
| HULL:             | Fiberglass   |
| MAX SPEED:        | 13 Knots     |
| CRUISING SPEED:   | 10 Knots     |
| INTERIOR DESIGNER | Luiz deBasto |
| YEAR:             | 2026         |
| FLAG:             | n/a          |
| CREW CABINS:      | 4            |
|                   |              |