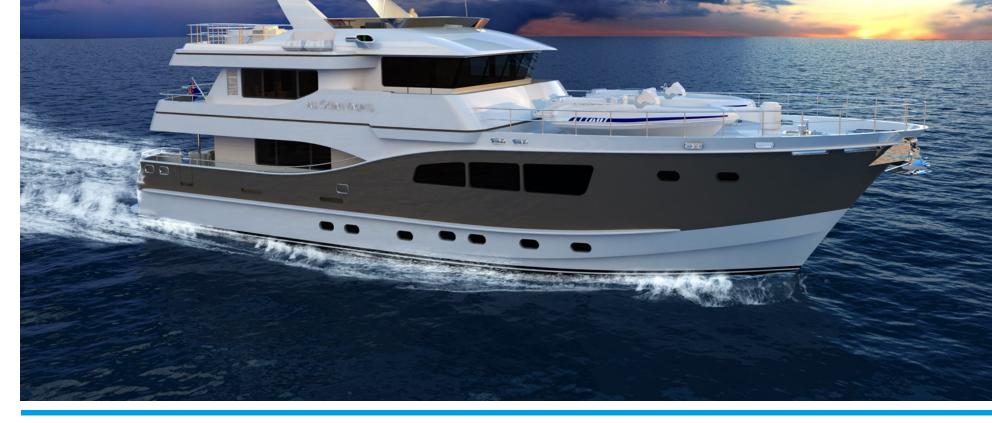

## **ALL OCEAN YACHTS 90' FIBERGLASS**

## **MAIN CHARACTERISTICS**

| GUEST | ACCOMMODATION |  |
|-------|---------------|--|
| OULJI | ACCOMMODATION |  |

10

4

GUESTS:

SLEEPS:

| LENGTH:           | 90' (27.43m) |
|-------------------|--------------|
| BEAM:             | 7.51m / 25ft |
| DRAFT:            | 8' (2.44m)   |
| HULL:             | Fiberglass   |
| MAX SPEED:        | 13 Knots     |
| CRUISING SPEED:   | 10 Knots     |
| INTERIOR DESIGNER | Luiz deBasto |
| YEAR:             | 2026         |
| FLAG:             | n/a          |
| CREW CABINS:      | 4            |
|                   |              |