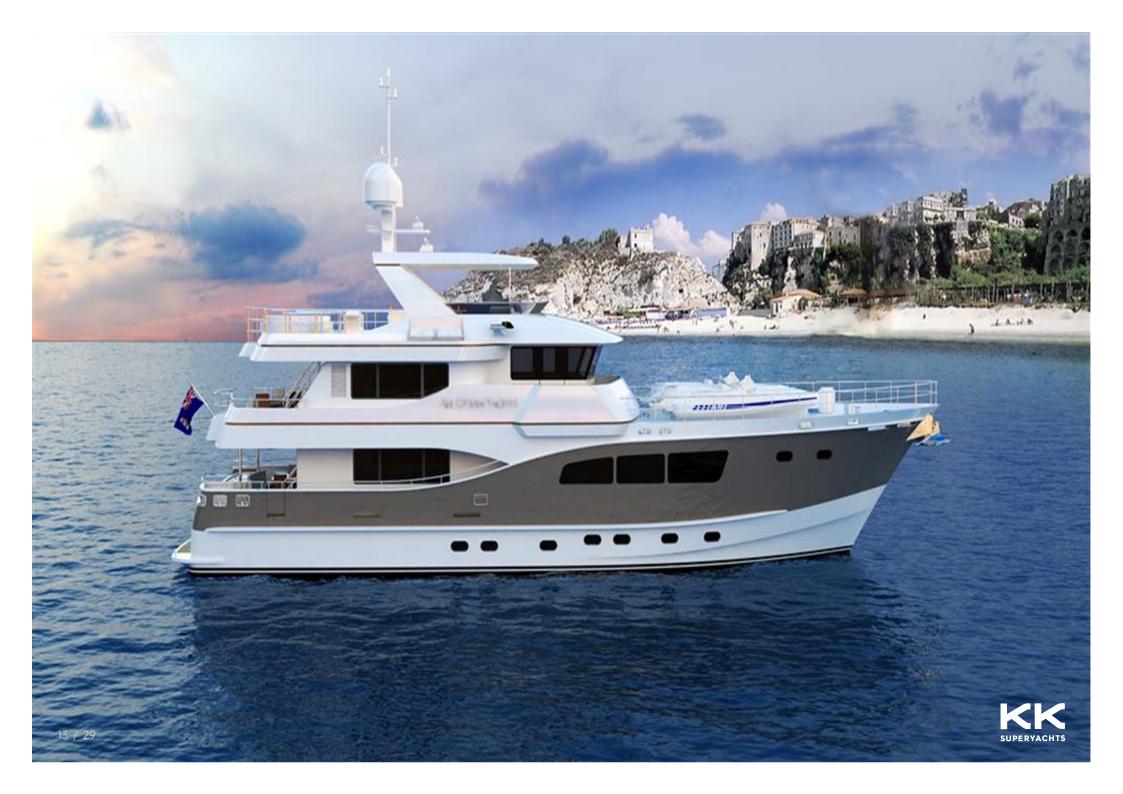

## **ALL OCEAN YACHTS 90' FIBERGLASS**

## **MAIN CHARACTERISTICS**

| GUEST | ACCOMMODATION |  |
|-------|---------------|--|
| OULJI | ACCOMMODATION |  |

10

4

GUESTS:

SLEEPS:

| LENGTH:           | 90' (27.43m) |
|-------------------|--------------|
| BEAM:             | 7.51m / 25ft |
| DRAFT:            | 8' (2.44m)   |
| HULL:             | Fiberglass   |
| MAX SPEED:        | 13 Knots     |
| CRUISING SPEED:   | 10 Knots     |
| INTERIOR DESIGNER | Luiz deBasto |
| YEAR:             | 2026         |
| FLAG:             | n/a          |
| CREW CABINS:      | 4            |
|                   |              |