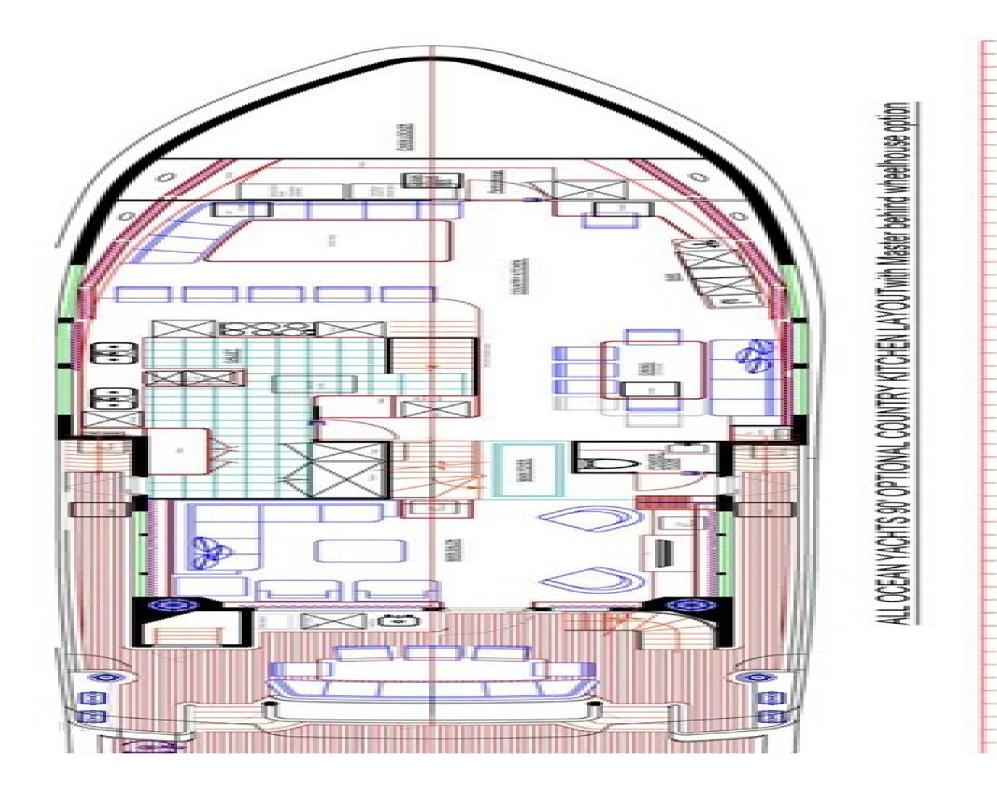

ALL OCEAN YACHTS

ALL OCEAN YACHTS 90' FIBERGLASS

No. of spinster had

OPTIONAL OPEN GALLEY LAYOUT WITH OPTIONAL AND OWNER SUPPLIED ITEMS

\$

R

8

8