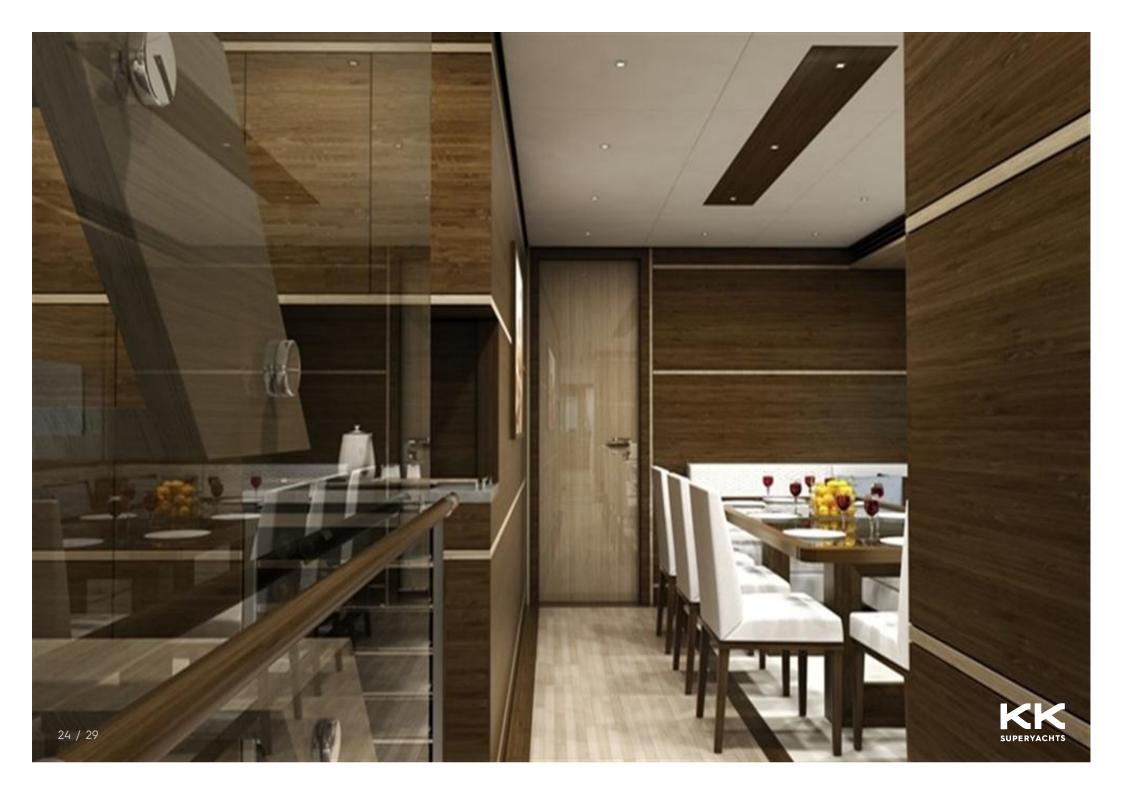

ALL OCEAN YACHTS



ALL OCEAN YACHTS 90' FIBERGLASS









No. of spinster had













OPTIONAL OPEN GALLEY LAYOUT WITH OPTIONAL AND OWNER SUPPLIED ITEMS

\$

R

8

8

2

-





12,































## **ALL OCEAN YACHTS 90' FIBERGLASS**

## **MAIN CHARACTERISTICS**

| GUEST | ACCOMMODATION |  |
|-------|---------------|--|
| OULJI | ACCOMMODATION |  |

10

4

GUESTS:

SLEEPS:

| LENGTH:           | 90' (27.43m) |
|-------------------|--------------|
| BEAM:             | 7.51m / 25ft |
| DRAFT:            | 8' (2.44m)   |
| HULL:             | Fiberglass   |
| MAX SPEED:        | 13 Knots     |
| CRUISING SPEED:   | 10 Knots     |
| INTERIOR DESIGNER | Luiz deBasto |
| YEAR:             | 2026         |
| FLAG:             | n/a          |
| CREW CABINS:      | 4            |
|                   |              |

| ASKING | PRICE |  |
|--------|-------|--|
|        |       |  |

\$10,000,000 USD

28 / 29

This document is not contractual. All specifications are given in good