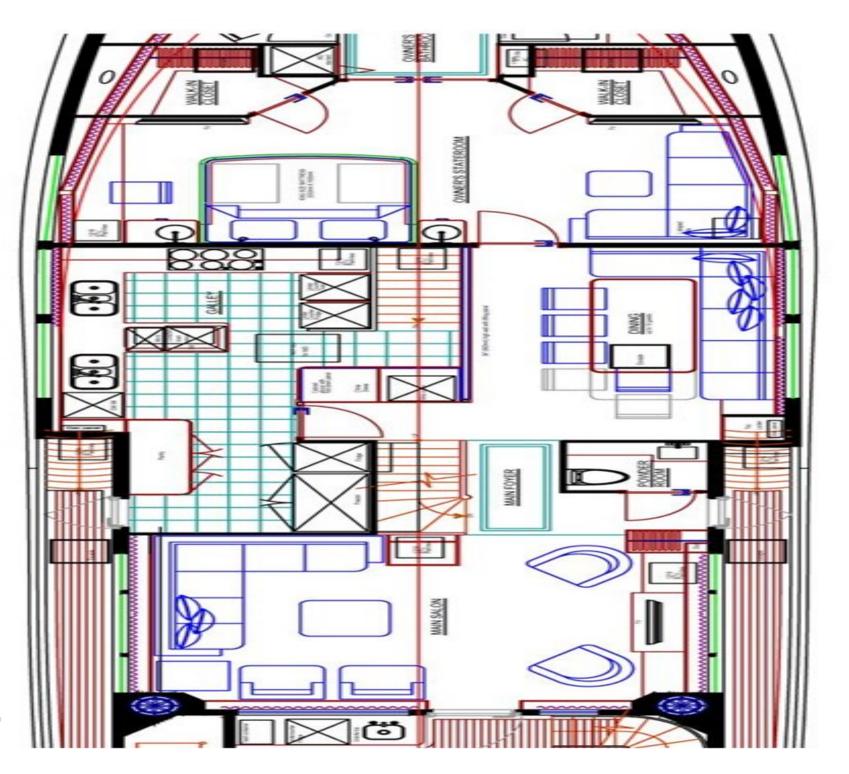

ALL OCEAN YACHTS

ALL OCEAN YACHTS 90' FIBERGLASS

No. of spinster had

OPTIONAL OPEN GALLEY LAYOUT WITH OPTIONAL AND OWNER SUPPLIED ITEMS

\$

R

8

8