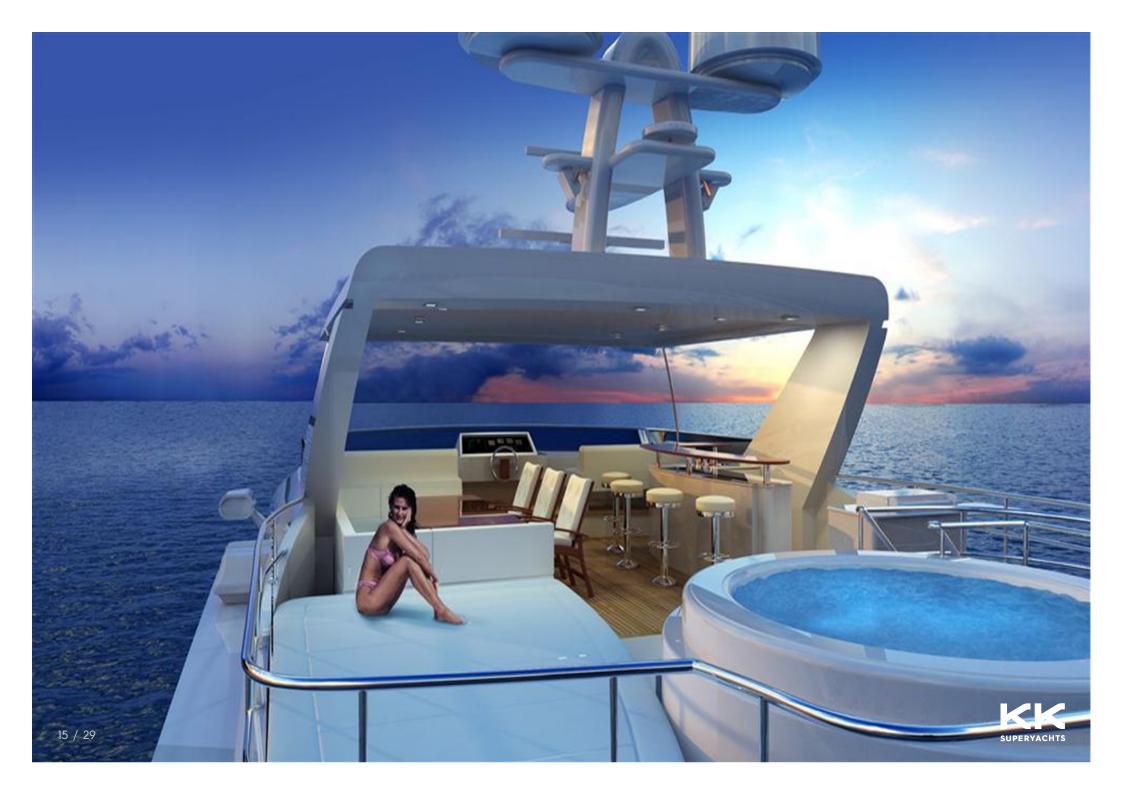

ALL OCEAN YACHTS



ALL OCEAN YACHTS 90' FIBERGLASS









No. of spinster had













OPTIONAL OPEN GALLEY LAYOUT WITH OPTIONAL AND OWNER SUPPLIED ITEMS

\$

R

8

8

2

-





12,































## **ALL OCEAN YACHTS 90' FIBERGLASS**

## **MAIN CHARACTERISTICS**

| GUEST | ACCOMMODATION |  |
|-------|---------------|--|
| OULJI | ACCOMMODATION |  |

10

4

GUESTS:

SLEEPS:

| LENGTH:           | 90' (27.43m) |
|-------------------|--------------|
| BEAM:             | 7.51m / 25ft |
| DRAFT:            | 8' (2.44m)   |
| HULL:             | Fiberglass   |
| MAX SPEED:        | 13 Knots     |
| CRUISING SPEED:   | 10 Knots     |
| INTERIOR DESIGNER | Luiz deBasto |
| YEAR:             | 2026         |
| FLAG:             | n/a          |
| CREW CABINS:      | 4            |
|                   |              |

| ASKING | PRICE |  |
|--------|-------|--|
|        |       |  |

\$10,000,000 USD

28 / 29

This document is not contractual. All specifications