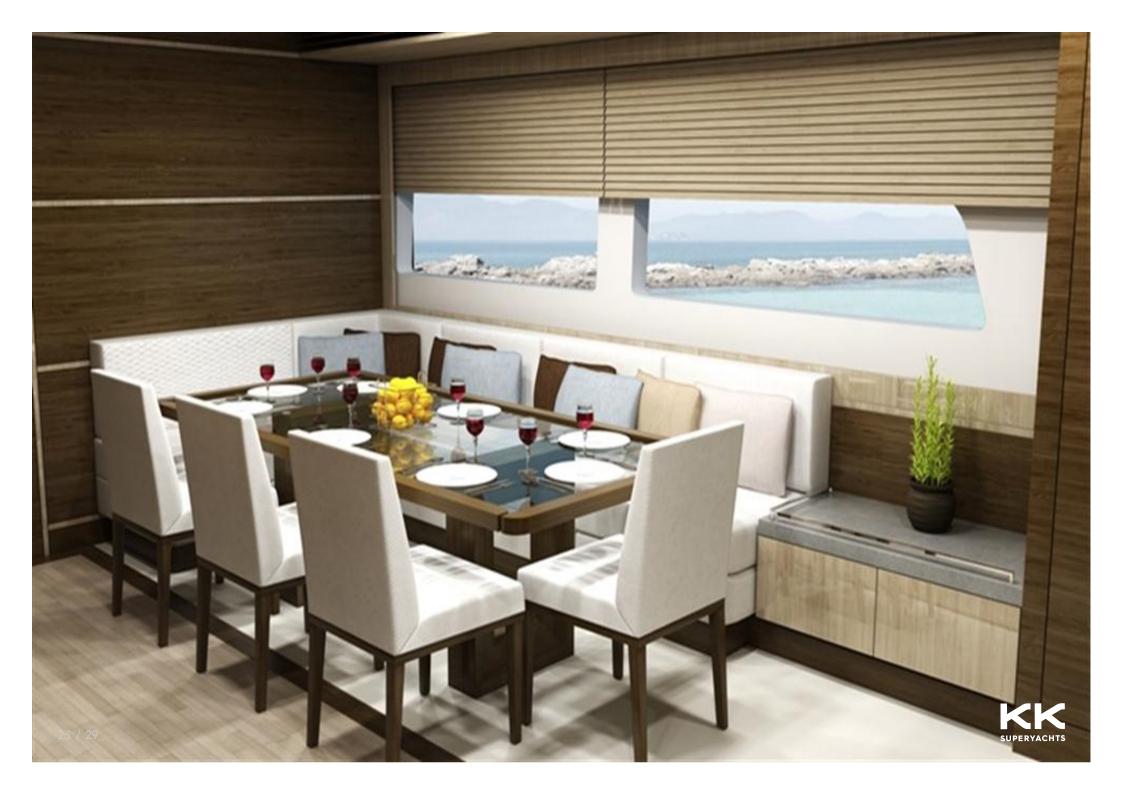

ALL OCEAN YACHTS



ALL OCEAN YACHTS 90' FIBERGLASS









No. of spinster had













OPTIONAL OPEN GALLEY LAYOUT WITH OPTIONAL AND OWNER SUPPLIED ITEMS

\$

R

8

8

2

-





12,































## **ALL OCEAN YACHTS 90' FIBERGLASS**

## **MAIN CHARACTERISTICS**

| GUEST | ACCOMMODATION |  |
|-------|---------------|--|
| OULJI | ACCOMMODATION |  |

10

4

GUESTS:

SLEEPS:

| LENGTH:           | 90' (27.43m) |
|-------------------|--------------|
| BEAM:             | 7.51m / 25ft |
| DRAFT:            | 8' (2.44m)   |
| HULL:             | Fiberglass   |
| MAX SPEED:        | 13 Knots     |
| CRUISING SPEED:   | 10 Knots     |
| INTERIOR DESIGNER | Luiz deBasto |
| YEAR:             | 2026         |
| FLAG:             | n/a          |
| CREW CABINS:      | 4            |
|                   |              |

| ASKING | PRICE |  |
|--------|-------|--|
|        |       |  |

\$10,000,000 USD

28 / 29

This document is not contractual. All specifications are given in goo