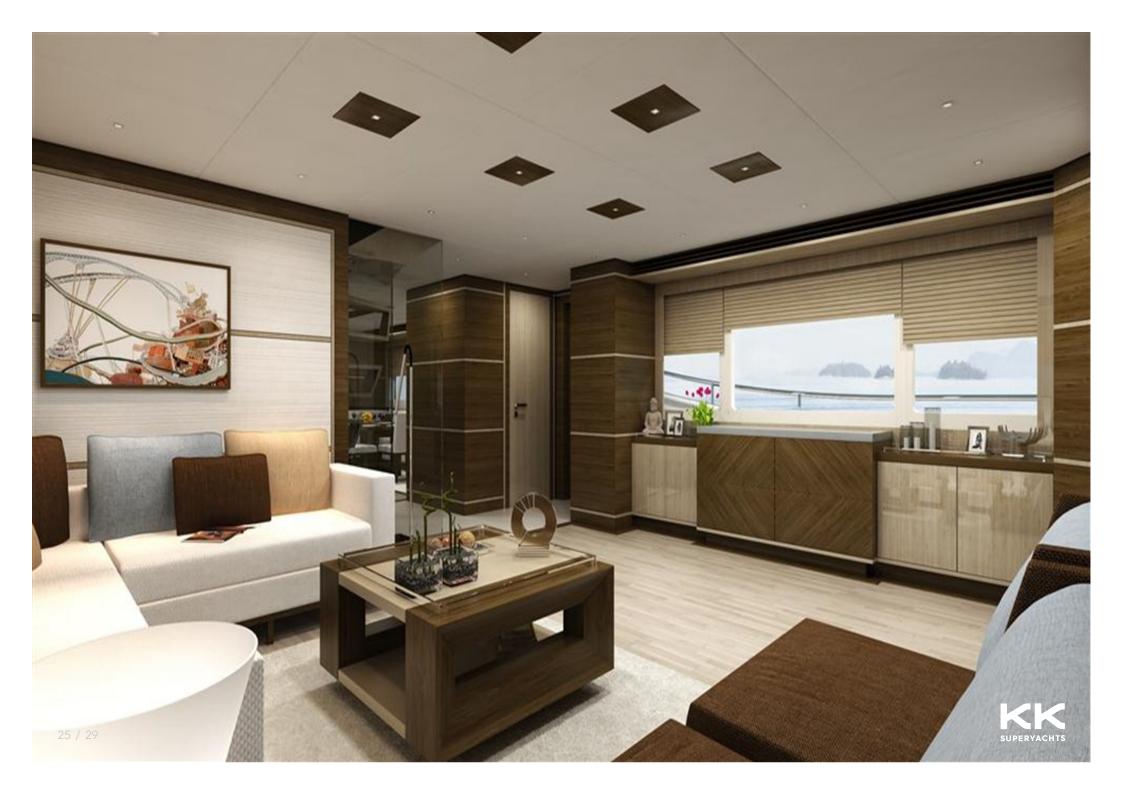

ALL OCEAN YACHTS



ALL OCEAN YACHTS 90' FIBERGLASS









No. of spinster had













OPTIONAL OPEN GALLEY LAYOUT WITH OPTIONAL AND OWNER SUPPLIED ITEMS

\$

R

8

8

2

-





12,































## **ALL OCEAN YACHTS 90' FIBERGLASS**

## **MAIN CHARACTERISTICS**

| GUEST | ACCOMMODATION |  |
|-------|---------------|--|
| OULJI | ACCOMMODATION |  |

10

4

GUESTS:

SLEEPS:

| LENGTH:           | 90' (27.43m) |
|-------------------|--------------|
| BEAM:             | 7.51m / 25ft |
| DRAFT:            | 8' (2.44m)   |
| HULL:             | Fiberglass   |
| MAX SPEED:        | 13 Knots     |
| CRUISING SPEED:   | 10 Knots     |
| INTERIOR DESIGNER | Luiz deBasto |
| YEAR:             | 2026         |
| FLAG:             | n/a          |
| CREW CABINS:      | 4            |
|                   |              |

| ASKING | PRICE |  |
|--------|-------|--|
|        |       |  |

\$10,000,000 USD

28 / 29

This document is not contractual. All specifications are given in good fa