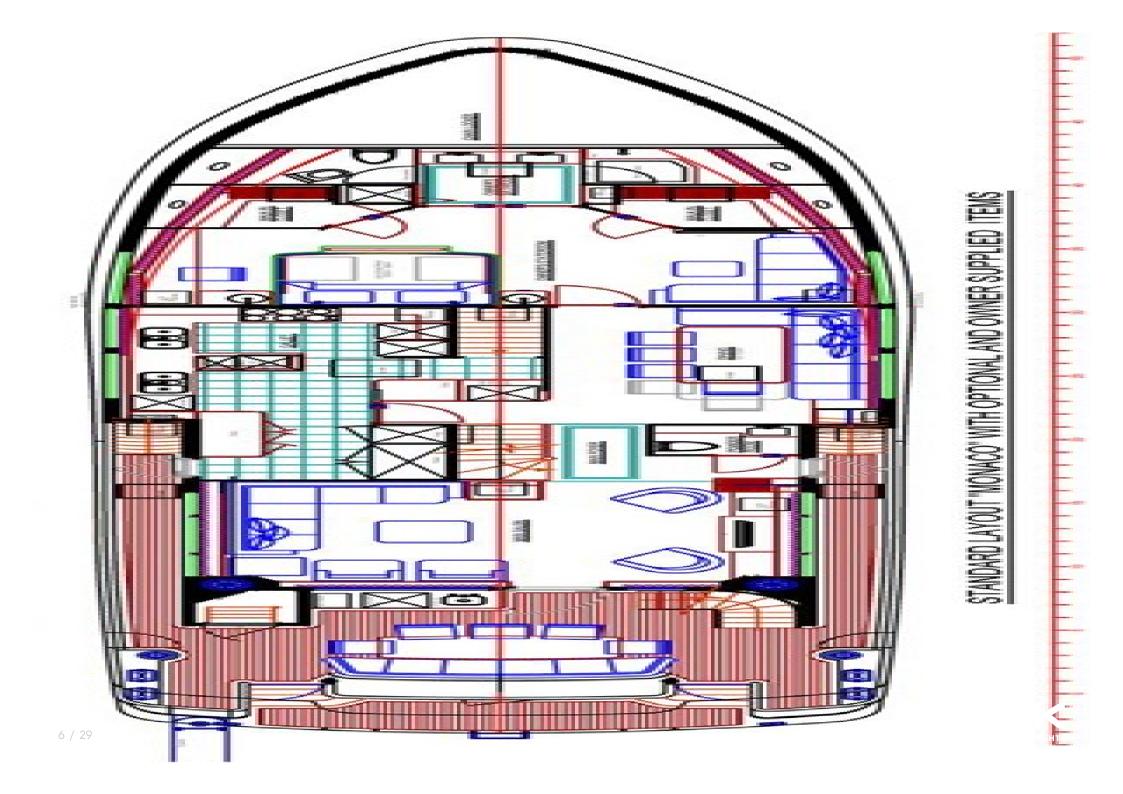

ALL OCEAN YACHTS



ALL OCEAN YACHTS 90' FIBERGLASS









No. of spinster had













OPTIONAL OPEN GALLEY LAYOUT WITH OPTIONAL AND OWNER SUPPLIED ITEMS

\$

R

8

8

2

-





12,































## **ALL OCEAN YACHTS 90' FIBERGLASS**

## **MAIN CHARACTERISTICS**

| GUEST | ACCOMMODATION |  |
|-------|---------------|--|
| OULJI | ACCOMMODATION |  |

10

4

GUESTS:

SLEEPS:

| LENGTH:           | 90' (27.43m) |
|-------------------|--------------|
| BEAM:             | 7.51m / 25ft |
| DRAFT:            | 8' (2.44m)   |
| HULL:             | Fiberglass   |
| MAX SPEED:        | 13 Knots     |
| CRUISING SPEED:   | 10 Knots     |
| INTERIOR DESIGNER | Luiz deBasto |
| YEAR:             | 2026         |
| FLAG:             | n/a          |
| CREW CABINS:      | 4            |
|                   |              |

| ASKING | PRICE |  |
|--------|---