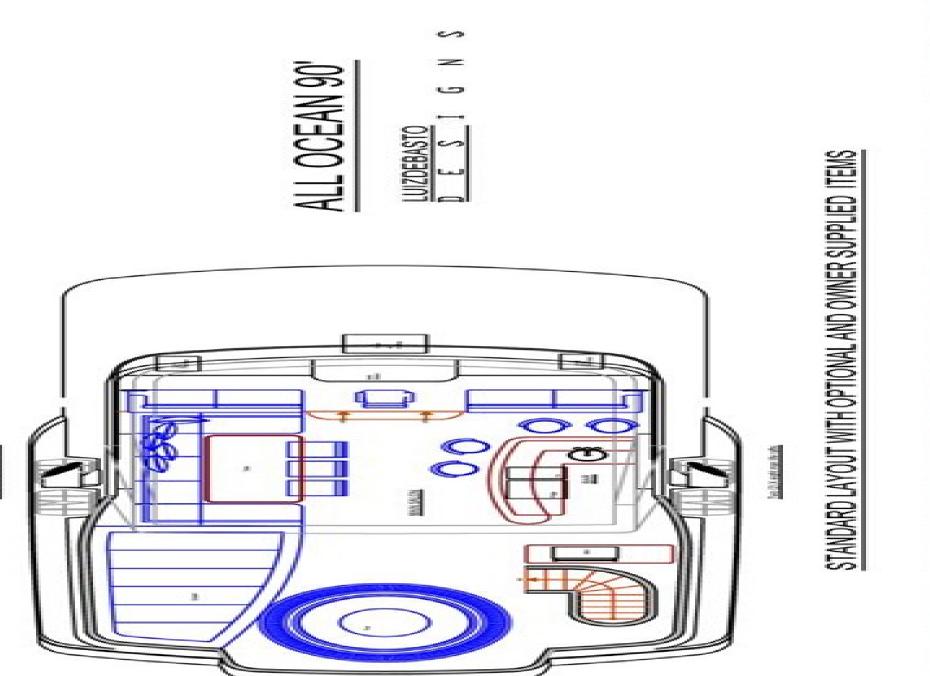

ALL OCEAN YACHTS



ALL OCEAN YACHTS 90' FIBERGLASS









No. of spinster had













OPTIONAL OPEN GALLEY LAYOUT WITH OPTIONAL AND OWNER SUPPLIED ITEMS

\$

R

8

8

2

-





12,































## **ALL OCEAN YACHTS 90' FIBERGLASS**

## **MAIN CHARACTERISTICS**

| GUEST | ACCOMMODATION |  |
|-------|---------------|--|
| OULJI | ACCOMMODATION |  |

10

4

GUESTS:

SLEEPS:

| LENGTH:           | 90' (27.43m) |
|-------------------|--------------|
| BEAM:             | 7.51m / 25ft |
| DRAFT:            | 8' (2.44m)   |
| HULL:             | Fiberglass   |
| MAX SPEED:        | 13 Knots     |
| CRUISING SPEED:   | 10 Knots     |
| INTERIOR DESIGNER | Luiz deBasto |
| YEAR:             | 2026         |
| FLAG:             | n/a          |
| CREW CABINS:      | 4            |
|                   |              |

| ASKING | P