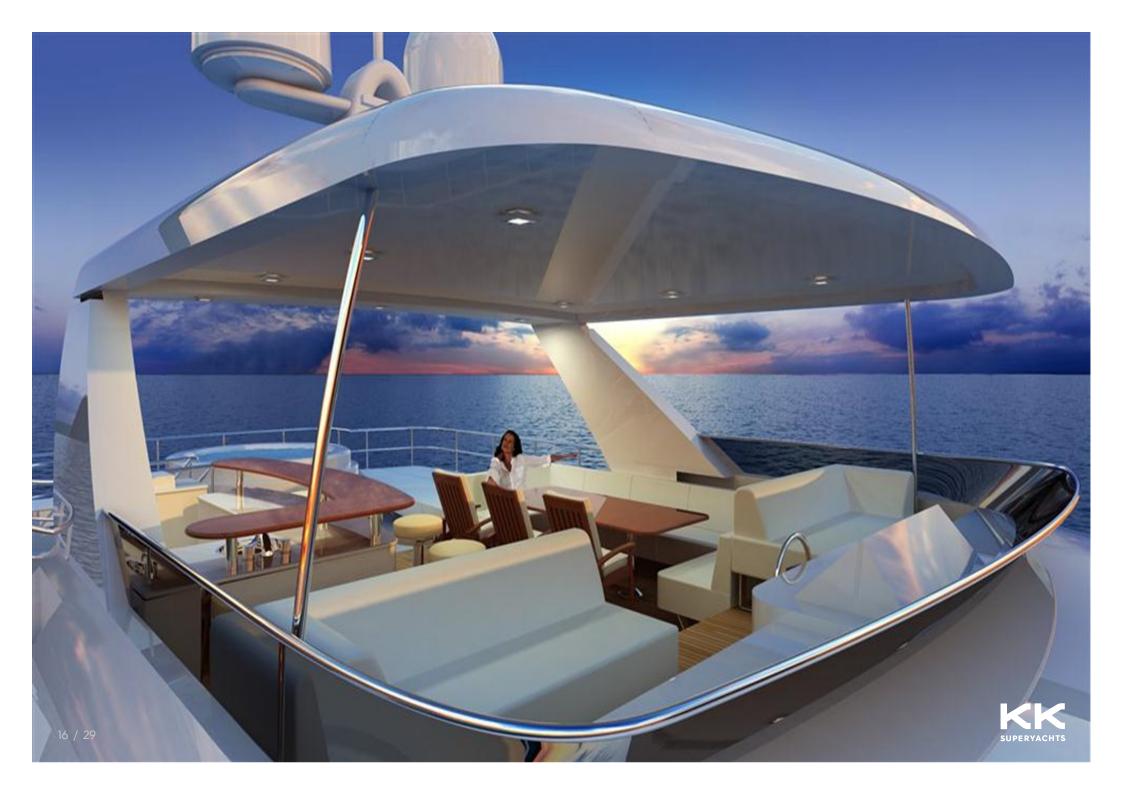

ALL OCEAN YACHTS



ALL OCEAN YACHTS 90' FIBERGLASS









No. of spinster had













OPTIONAL OPEN GALLEY LAYOUT WITH OPTIONAL AND OWNER SUPPLIED ITEMS

\$

R

8

8

2

-





12,































## **ALL OCEAN YACHTS 90' FIBERGLASS**

## **MAIN CHARACTERISTICS**

| GUEST | ACCOMMODATION |  |
|-------|---------------|--|
| OULJI | ACCOMMODATION |  |

10

4

GUESTS:

SLEEPS:

| LENGTH:           | 90' (27.43m) |
|-------------------|--------------|
| BEAM:             | 7.51m / 25ft |
| DRAFT:            | 8' (2.44m)   |
| HULL:             | Fiberglass   |
| MAX SPEED:        | 13 Knots     |
| CRUISING SPEED:   | 10 Knots     |
| INTERIOR DESIGNER | Luiz deBasto |
| YEAR:             | 2026         |
| FLAG:             | n/a          |
| CREW CABINS:      | 4            |
|                   |              |

| ASKING | PRICE |  |
|--------|-------|--|
|        |       |  |

\$10,000,000 USD

28 / 29

This document is not contractual. All specifications ar