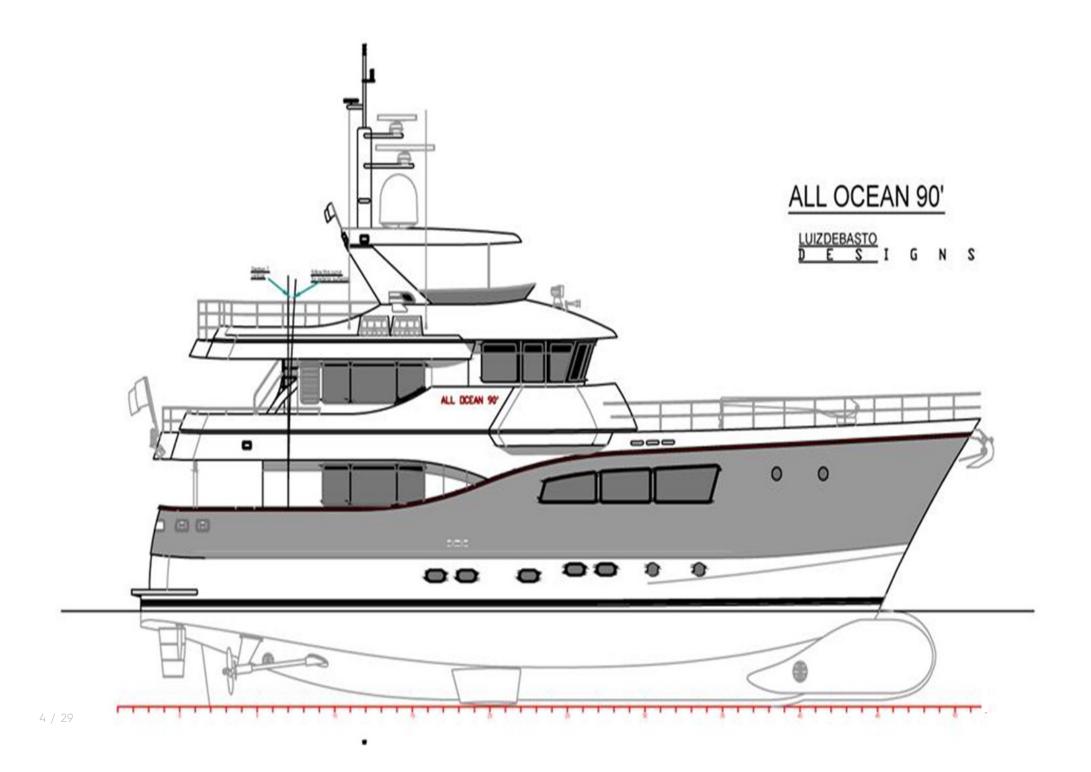

## **ALL OCEAN YACHTS 90' FIBERGLASS**

## **MAIN CHARACTERISTICS**

| GUEST | ACCOMMODATION |  |
|-------|---------------|--|
| OULJI | ACCOMMODATION |  |

10

4

GUESTS:

SLEEPS:

| LENGTH:           | 90' (27.43m) |
|-------------------|--------------|
| BEAM:             | 7.51m / 25ft |
| DRAFT:            | 8' (2.44m)   |
| HULL:             | Fiberglass   |
| MAX SPEED:        | 13 Knots     |
| CRUISING SPEED:   | 10 Knots     |
| INTERIOR DESIGNER | Luiz deBasto |
| YEAR:             | 2026         |
| FLAG:             | n/a          |
| CREW CABINS:      | 4            |
|                   |              |