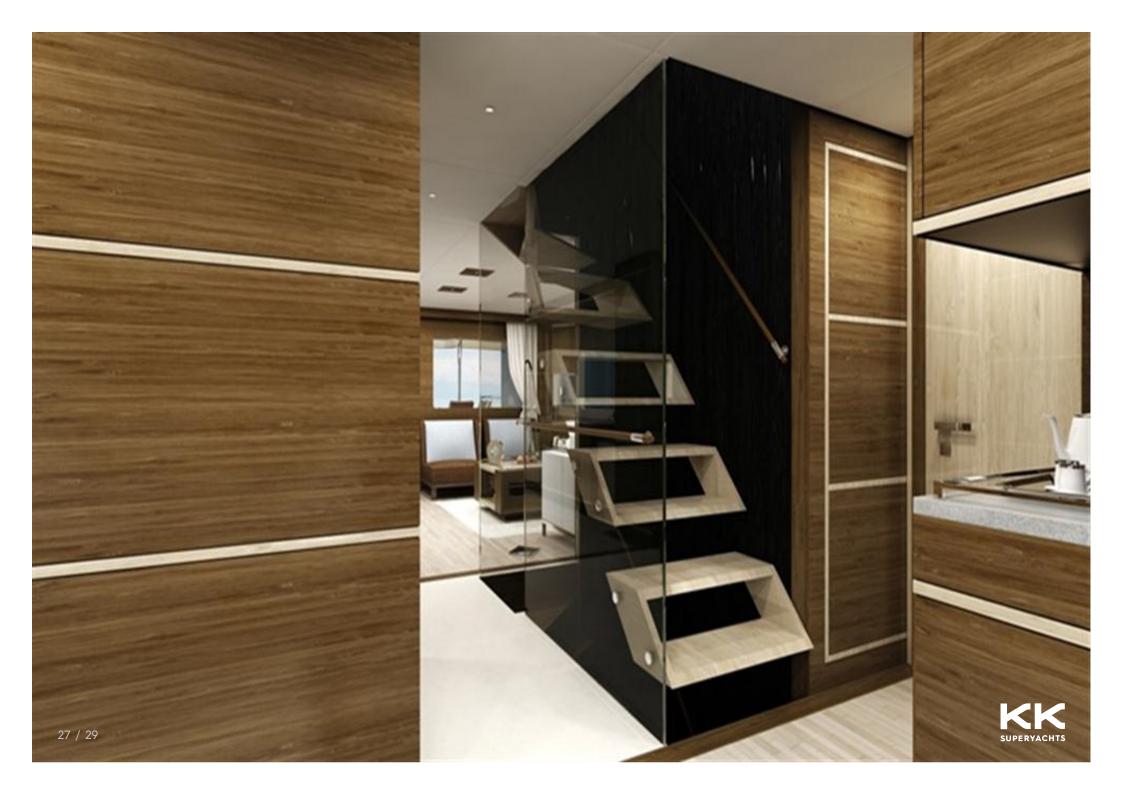

ALL OCEAN YACHTS



ALL OCEAN YACHTS 90' FIBERGLASS









No. of spinster had













OPTIONAL OPEN GALLEY LAYOUT WITH OPTIONAL AND OWNER SUPPLIED ITEMS

\$

R

8

8

2

-





12,































## **ALL OCEAN YACHTS 90' FIBERGLASS**

## **MAIN CHARACTERISTICS**

| GUEST | ACCOMMODATION |  |
|-------|---------------|--|
| OULJI | ACCOMMODATION |  |

10

4

GUESTS:

SLEEPS:

| LENGTH:           | 90' (27.43m) |
|-------------------|--------------|
| BEAM:             | 7.51m / 25ft |
| DRAFT:            | 8' (2.44m)   |
| HULL:             | Fiberglass   |
| MAX SPEED:        | 13 Knots     |
| CRUISING SPEED:   | 10 Knots     |
| INTERIOR DESIGNER | Luiz deBasto |
| YEAR:             | 2026         |
| FLAG:             | n/a          |
| CREW CABINS:      | 4            |
|                   |              |

| ASKING | PRICE |  |
|--------|-------|--|
|        |       |  |

\$10,000,000 USD

28 / 29

This document is not contractual. All specifications are given in good faith