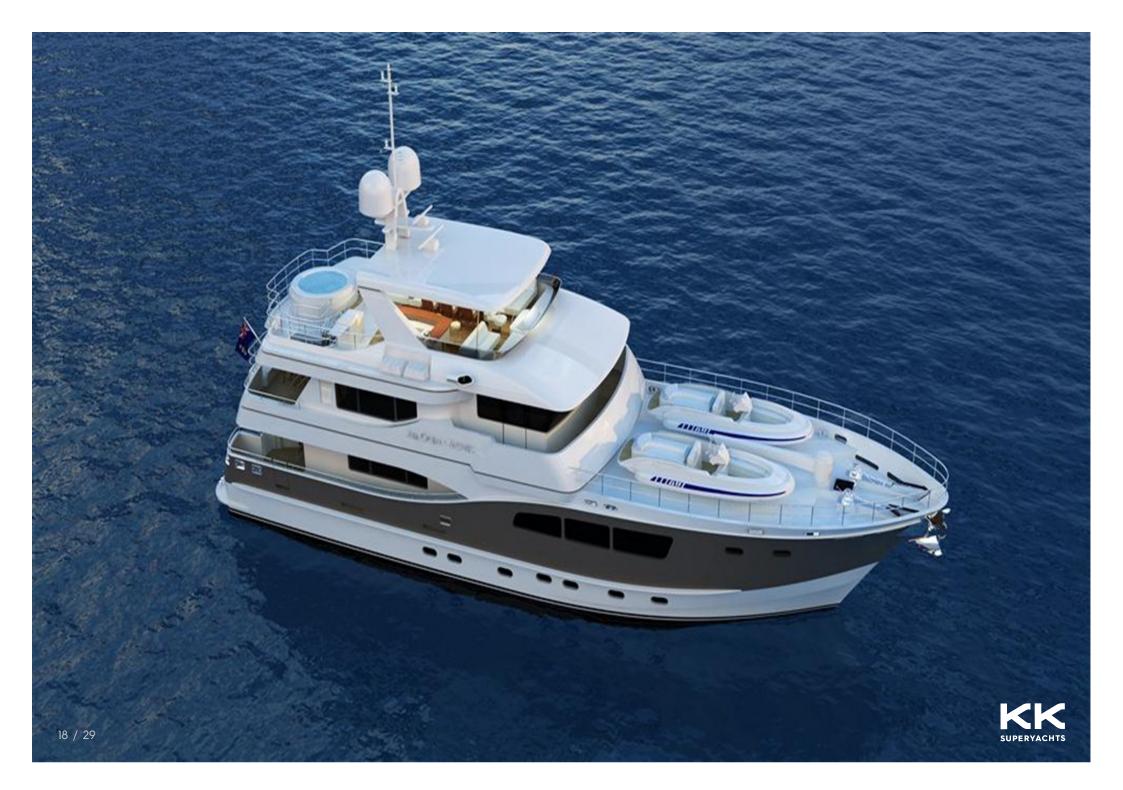

## **ALL OCEAN YACHTS 90' FIBERGLASS**

## **MAIN CHARACTERISTICS**

| GUEST | ACCOMMODATION |  |
|-------|---------------|--|
| OULJI | ACCOMMODATION |  |

10

4

GUESTS:

SLEEPS:

| LENGTH:           | 90' (27.43m) |
|-------------------|--------------|
| BEAM:             | 7.51m / 25ft |
| DRAFT:            | 8' (2.44m)   |
| HULL:             | Fiberglass   |
| MAX SPEED:        | 13 Knots     |
| CRUISING SPEED:   | 10 Knots     |
| INTERIOR DESIGNER | Luiz deBasto |
| YEAR:             | 2026         |
| FLAG:             | n/a          |
| CREW CABINS:      | 4            |
|                   |              |