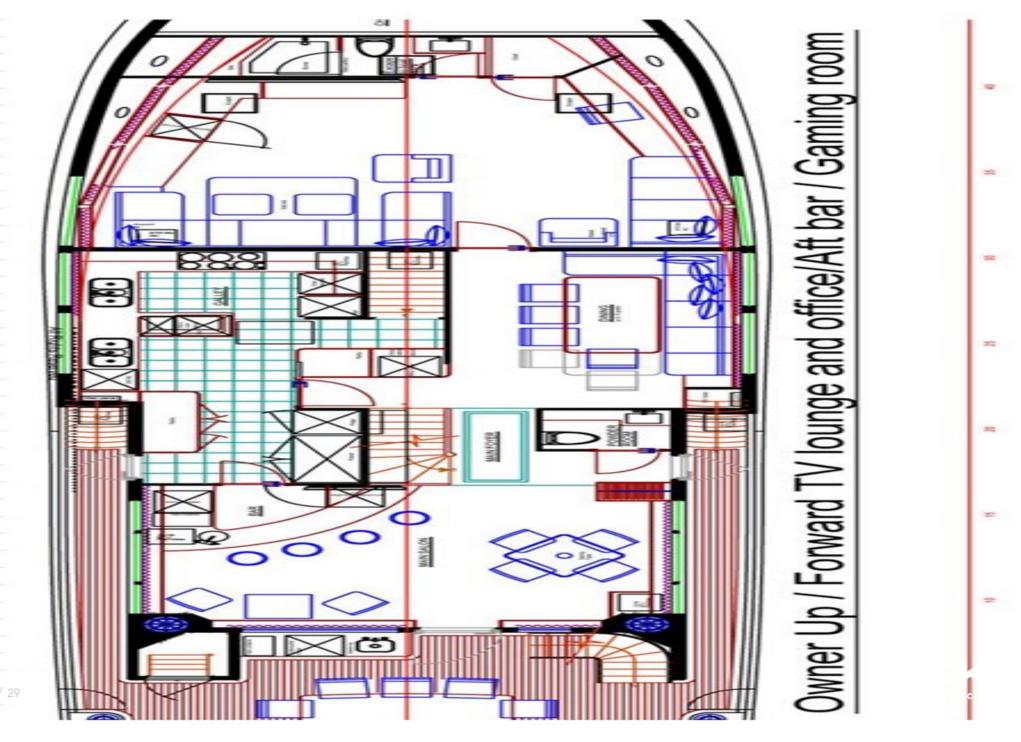

ALL OCEAN YACHTS

ALL OCEAN YACHTS 90' FIBERGLASS

No. of spinster had

OPTIONAL OPEN GALLEY LAYOUT WITH OPTIONAL AND OWNER SUPPLIED ITEMS

\$

R

8

8