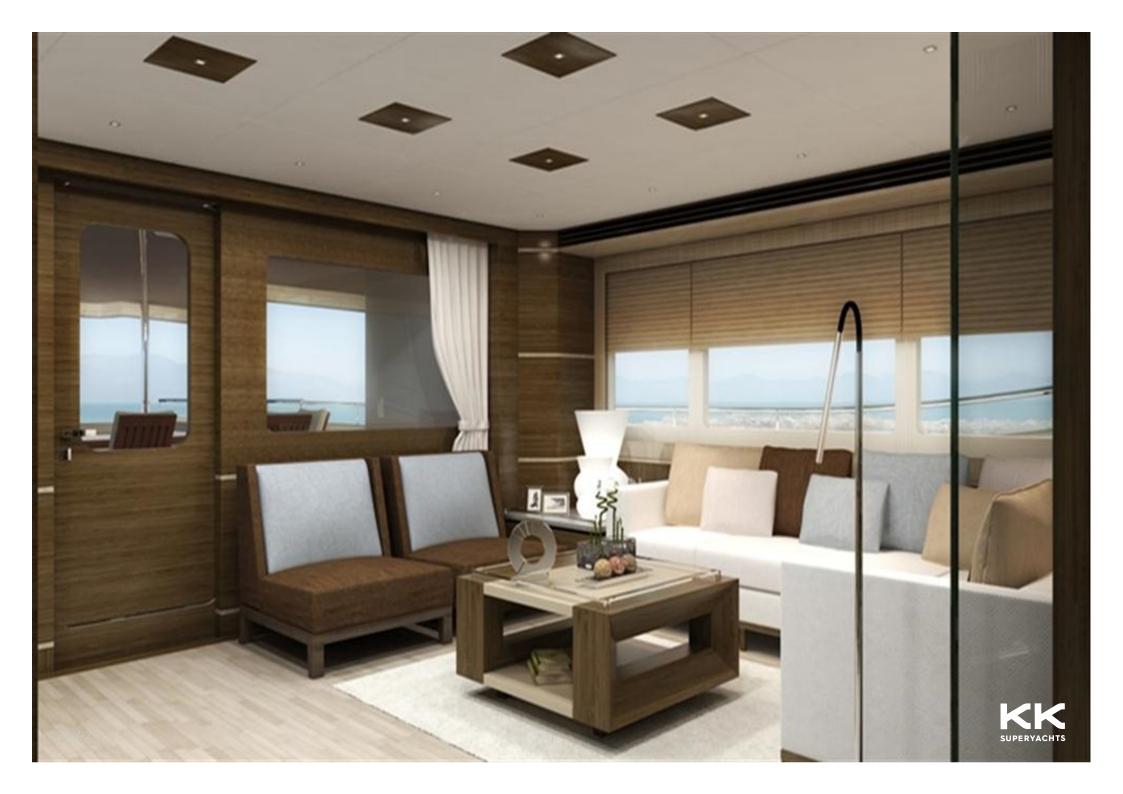

ALL OCEAN YACHTS



ALL OCEAN YACHTS 90' FIBERGLASS









No. of spinster had













OPTIONAL OPEN GALLEY LAYOUT WITH OPTIONAL AND OWNER SUPPLIED ITEMS

\$

R

8

8

2

-





12,































## **ALL OCEAN YACHTS 90' FIBERGLASS**

## **MAIN CHARACTERISTICS**

| GUEST | ACCOMMODATION |  |
|-------|---------------|--|
| OULJI | ACCOMMODATION |  |

10

4

GUESTS:

SLEEPS:

| LENGTH:           | 90' (27.43m) |
|-------------------|--------------|
| BEAM:             | 7.51m / 25ft |
| DRAFT:            | 8' (2.44m)   |
| HULL:             | Fiberglass   |
| MAX SPEED:        | 13 Knots     |
| CRUISING SPEED:   | 10 Knots     |
| INTERIOR DESIGNER | Luiz deBasto |
| YEAR:             | 2026         |
| FLAG:             | n/a          |
| CREW CABINS:      | 4            |
|                   |              |

| ASKING | PRICE |  |
|--------|-------|--|
|        |       |  |

\$10,000,000 USD

28 / 29

This document is not contractual. All specifications are given in good fait