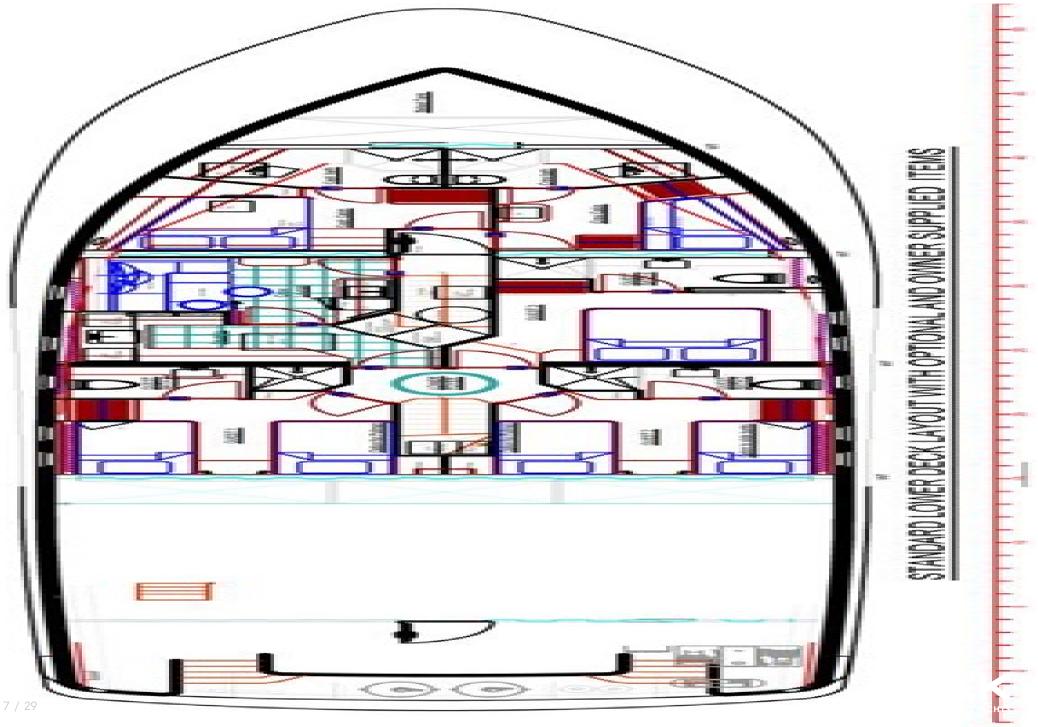

ALL OCEAN YACHTS



ALL OCEAN YACHTS 90' FIBERGLASS









No. of spinster had













OPTIONAL OPEN GALLEY LAYOUT WITH OPTIONAL AND OWNER SUPPLIED ITEMS

\$

R

8

8

2

-





12,































## **ALL OCEAN YACHTS 90' FIBERGLASS**

## **MAIN CHARACTERISTICS**

| GUEST | ACCOMMODATION |  |
|-------|---------------|--|
| OULJI | ACCOMMODATION |  |

10

4

GUESTS:

SLEEPS:

| LENGTH:           | 90' (27.43m) |
|-------------------|--------------|
| BEAM:             | 7.51m / 25ft |
| DRAFT:            | 8' (2.44m)   |
| HULL:             | Fiberglass   |
| MAX SPEED:        | 13 Knots     |
| CRUISING SPEED:   | 10 Knots     |
| INTERIOR DESIGNER | Luiz deBasto |
| YEAR:             | 2026         |
| FLAG:             | n/a          |
| CREW CABINS:      | 4            |
|                   |              |

| ASKING | PRICE |  |
|--------|-----