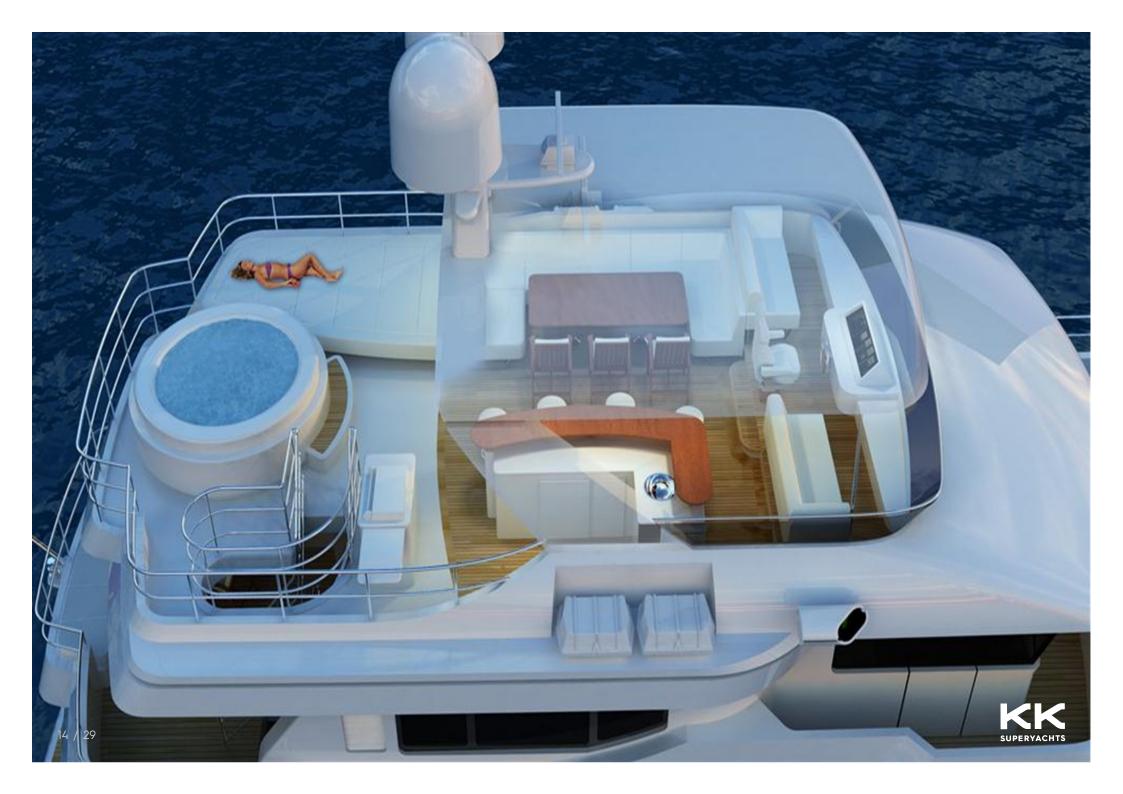

ALL OCEAN YACHTS

ALL OCEAN YACHTS 90' FIBERGLASS

No. of spinster had

OPTIONAL OPEN GALLEY LAYOUT WITH OPTIONAL AND OWNER SUPPLIED ITEMS

\$

R

8

8