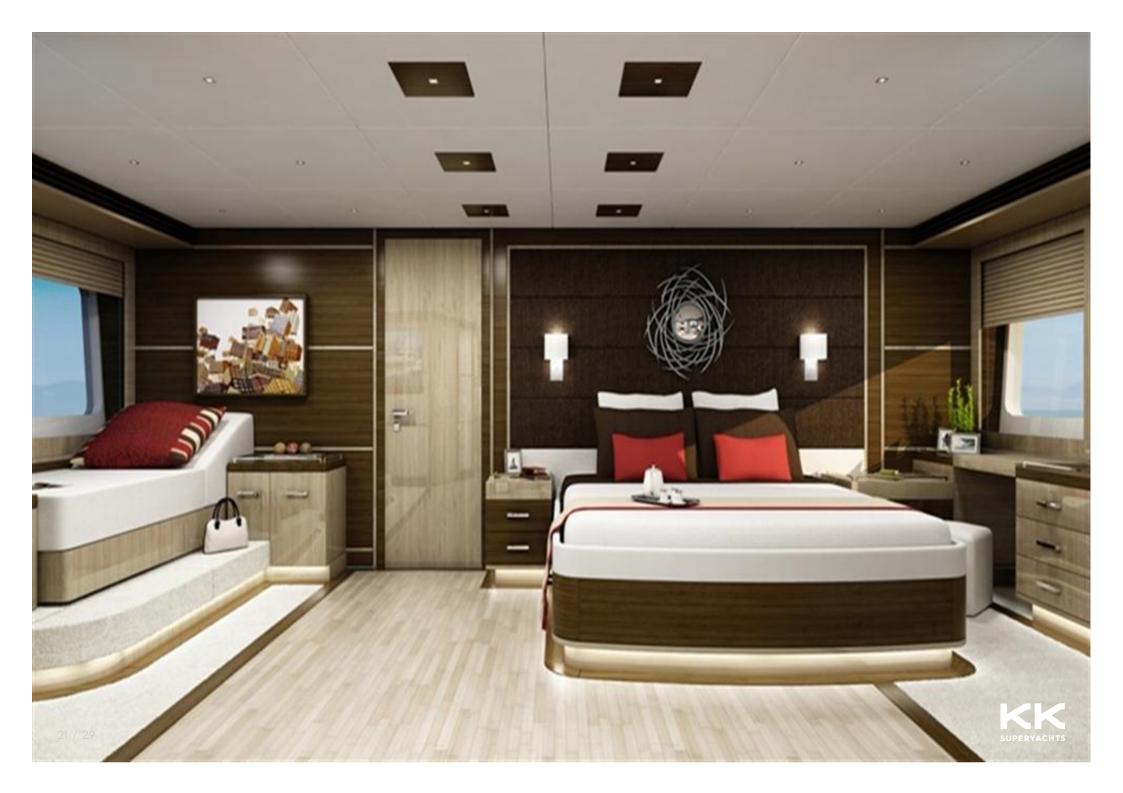

ALL OCEAN YACHTS



ALL OCEAN YACHTS 90' FIBERGLASS









No. of spinster had













OPTIONAL OPEN GALLEY LAYOUT WITH OPTIONAL AND OWNER SUPPLIED ITEMS

\$

R

8

8

2

-





12,































## **ALL OCEAN YACHTS 90' FIBERGLASS**

## **MAIN CHARACTERISTICS**

| GUEST | ACCOMMODATION |  |
|-------|---------------|--|
| OULJI | ACCOMMODATION |  |

10

4

GUESTS:

SLEEPS:

| LENGTH:           | 90' (27.43m) |
|-------------------|--------------|
| BEAM:             | 7.51m / 25ft |
| DRAFT:            | 8' (2.44m)   |
| HULL:             | Fiberglass   |
| MAX SPEED:        | 13 Knots     |
| CRUISING SPEED:   | 10 Knots     |
| INTERIOR DESIGNER | Luiz deBasto |
| YEAR:             | 2026         |
| FLAG:             | n/a          |
| CREW CABINS:      | 4            |
|                   |              |

| ASKING | PRICE |  |
|--------|-------|--|
|        |       |  |

\$10,000,000 USD

28 / 29

This document is not contractual. All specifications are given in