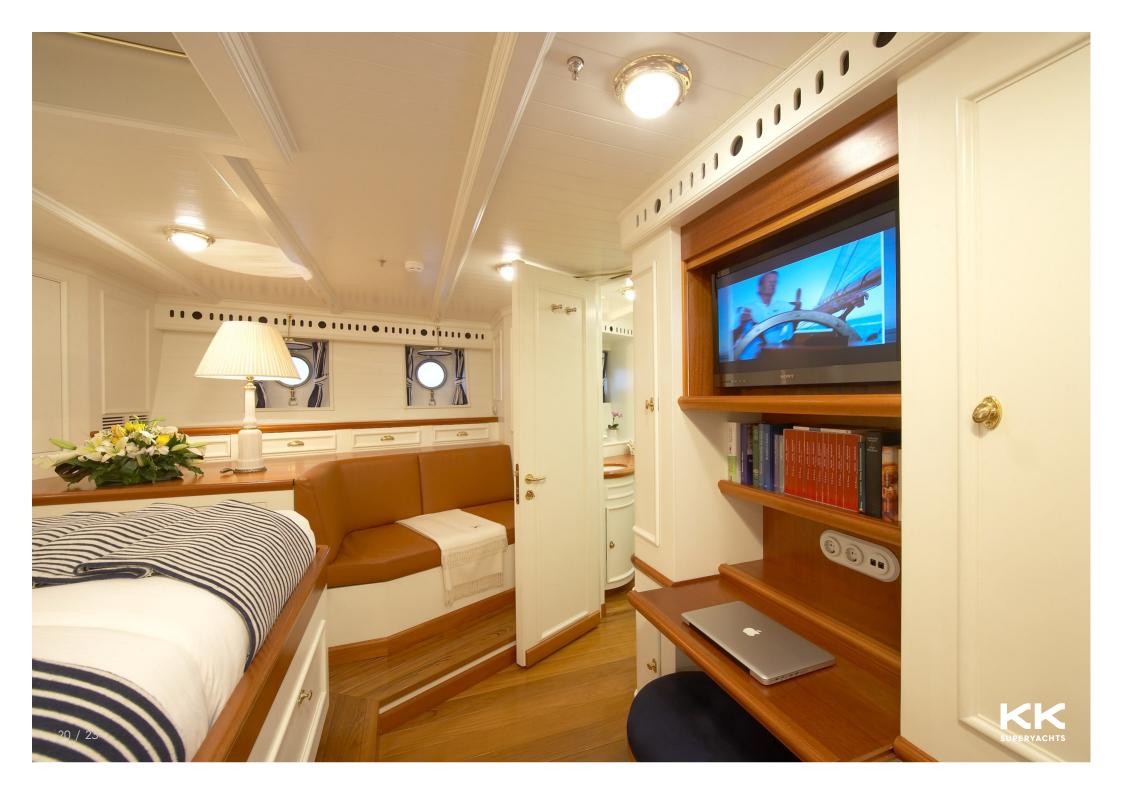

## **GUEST ACCOMMODATION**

| GUESTS:           | 10                 |
|-------------------|--------------------|
| NUMBER OF CABINS: | 5                  |
| CONFIGURATION:    | 1 Master, 4 Double |