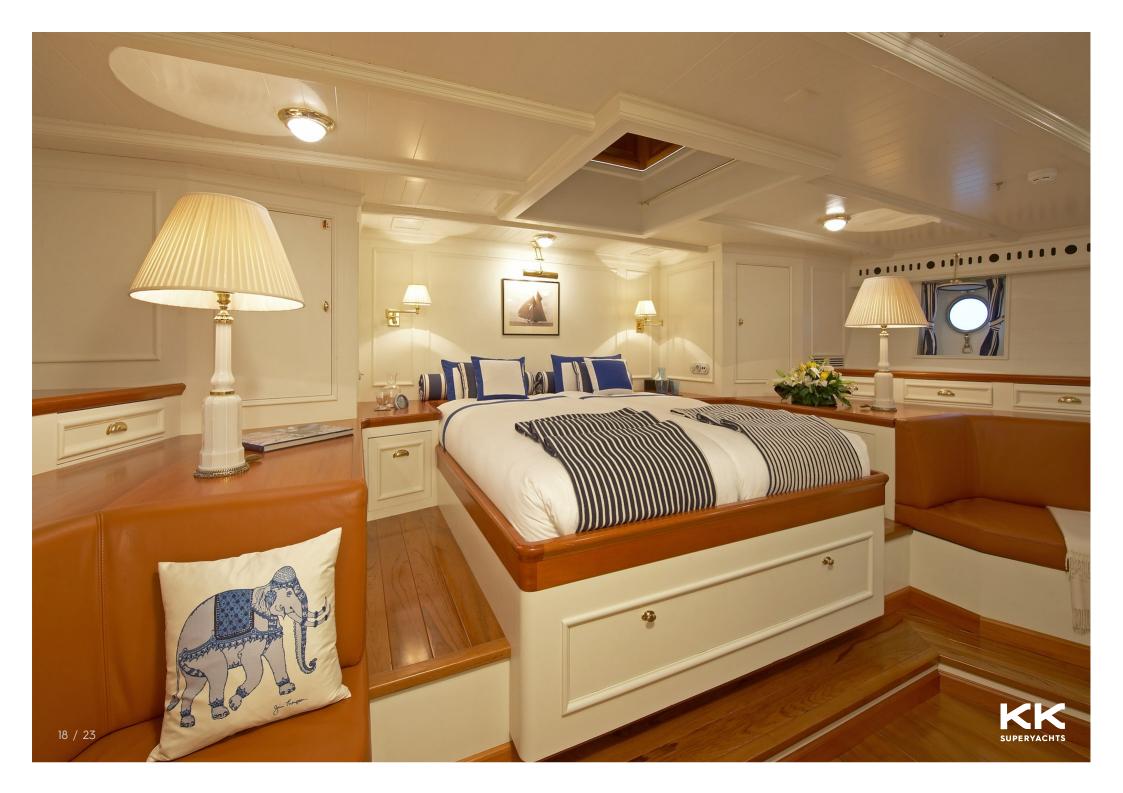

## **GUEST ACCOMMODATION**

| GUESTS:           | 10                 |
|-------------------|--------------------|
| NUMBER OF CABINS: | 5                  |
| CONFIGURATION:    | 1 Master, 4 Double |