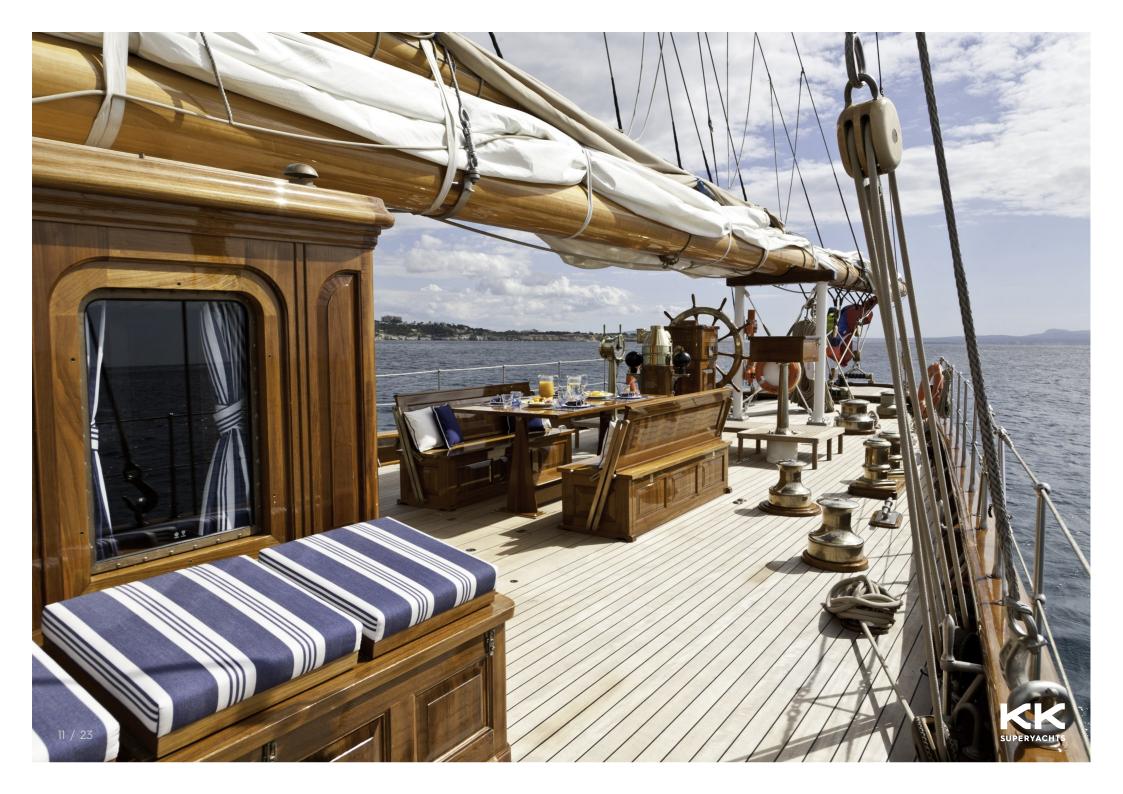

MARIN LUXURYACHTS



**GERMANIA NOVA** 











































## **MAIN CHARACTERISTICS**

| LENGTH:            | 59.80m / 196ft    |
|--------------------|-------------------|
| DRAFT:             | 5.51m / 18ft      |
| GROSS TONNAGE:     | 179 GT            |
| MAX SPEED:         | 14 knots          |
| CRUISING SPEED:    | 12 knots          |
| BUILDER:           | Marin LuxurYachts |
| EXTERIOR DESIGNER: | Max Oertz         |
| INTERIOR DESIGNER  | Clay Oliver       |
| YEAR:              | 2011 / 2016       |
| FLAG:              | Cook Islands      |
| TOTAL CREW:        | 12                |
| CREW CABINS:       | 4                 |

## **GUEST ACCOMMODATION**

| GUESTS:           | 10                 |
|-------------------|--------------------|
| NUMBER OF CABINS: | 5                  |
| CONFIGURATION:    | 1 Master