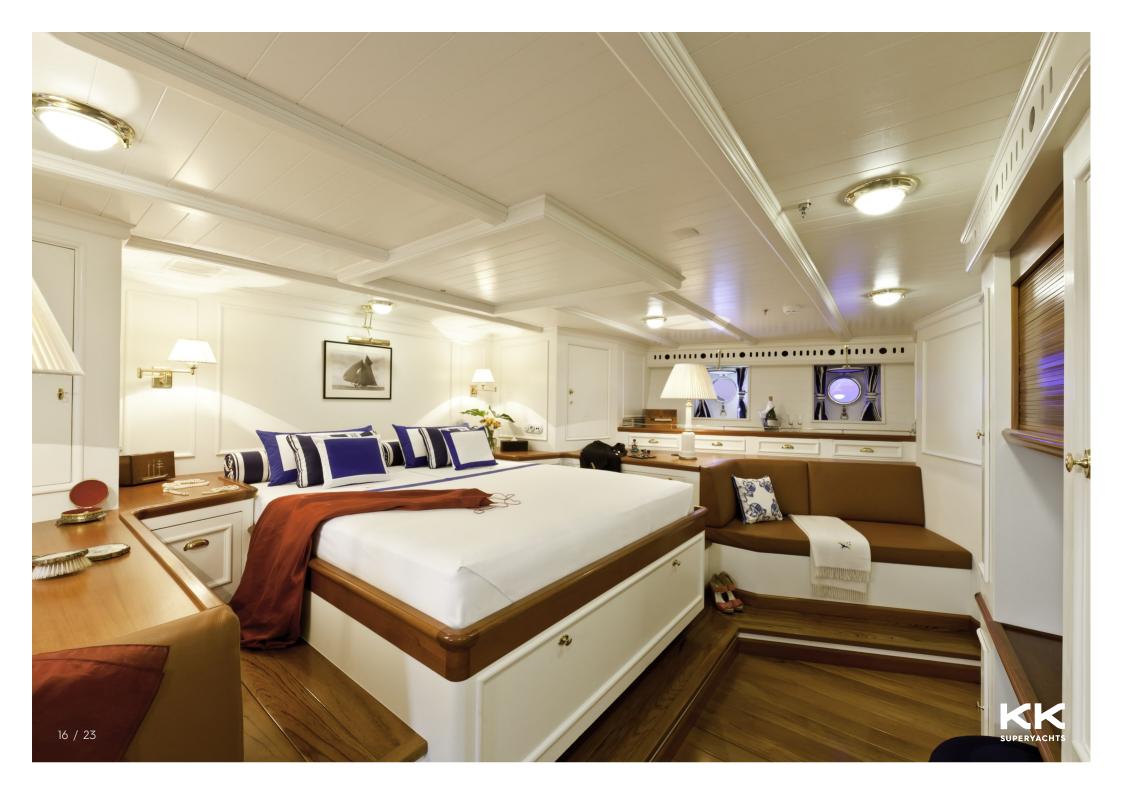

## **GUEST ACCOMMODATION**

| GUESTS:           | 10                 |
|-------------------|--------------------|
| NUMBER OF CABINS: | 5                  |
| CONFIGURATION:    | 1 Master, 4 Double |