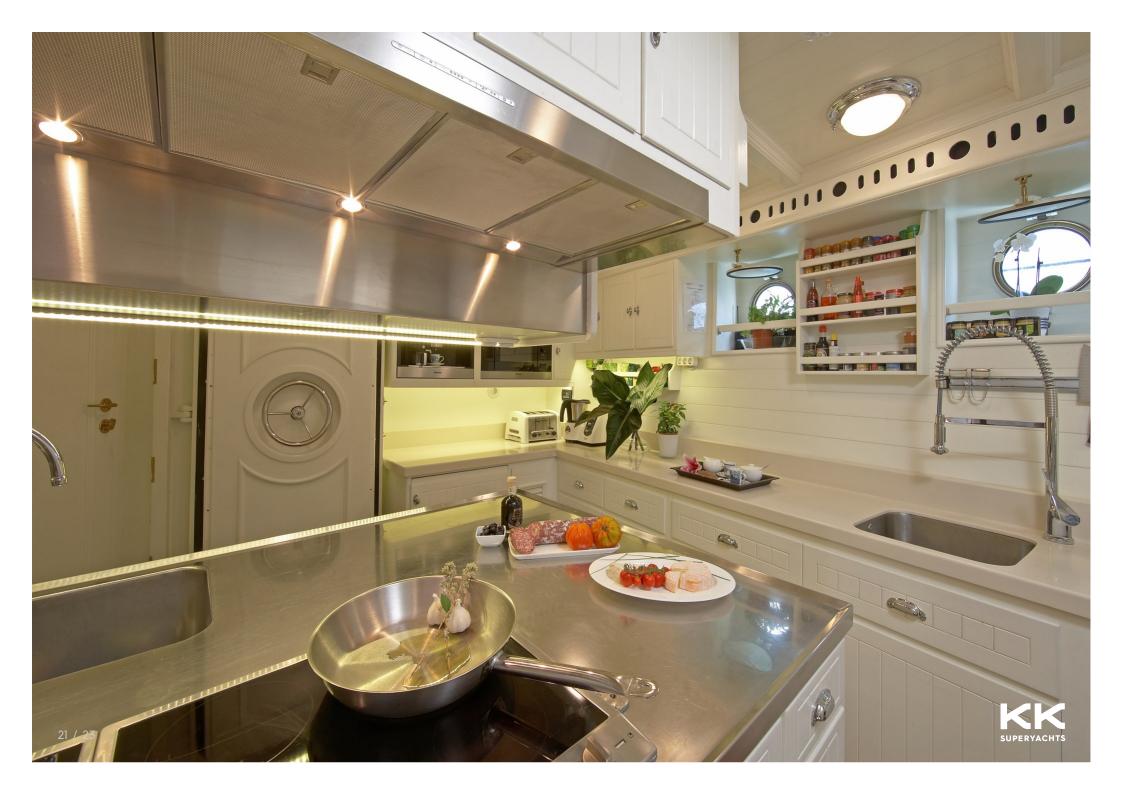

MARIN LUXURYACHTS



**GERMANIA NOVA** 











































## **MAIN CHARACTERISTICS**

| LENGTH:            | 59.80m / 196ft    |
|--------------------|-------------------|
| DRAFT:             | 5.51m / 18ft      |
| GROSS TONNAGE:     | 179 GT            |
| MAX SPEED:         | 14 knots          |
| CRUISING SPEED:    | 12 knots          |
| BUILDER:           | Marin LuxurYachts |
| EXTERIOR DESIGNER: | Max Oertz         |
| INTERIOR DESIGNER  | Clay Oliver       |
| YEAR:              | 2011 / 2016       |
| FLAG:              | Cook Islands      |
| TOTAL CREW:        | 12                |
| CREW CABINS:       | 4                 |

## **GUEST ACCOMMODATION**

| GUESTS:           | 10                 |
|-------------------|--------------------|
| NUMBER OF CABINS: | 5                  |
| CONFIGURATION:    | 1 Master, 4 Double |

## **CHA