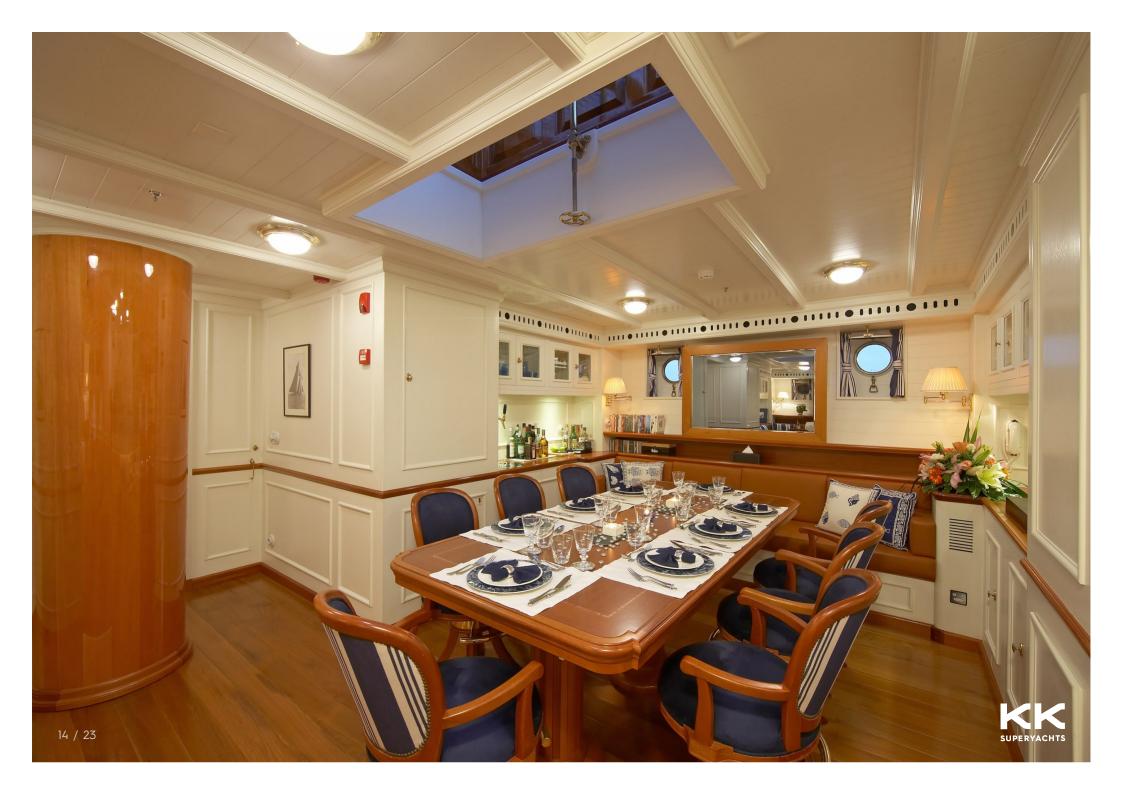

MARIN LUXURYACHTS



**GERMANIA NOVA** 











































## **MAIN CHARACTERISTICS**

| LENGTH:            | 59.80m / 196ft    |
|--------------------|-------------------|
| DRAFT:             | 5.51m / 18ft      |
| GROSS TONNAGE:     | 179 GT            |
| MAX SPEED:         | 14 knots          |
| CRUISING SPEED:    | 12 knots          |
| BUILDER:           | Marin LuxurYachts |
| EXTERIOR DESIGNER: | Max Oertz         |
| INTERIOR DESIGNER  | Clay Oliver       |
| YEAR:              | 2011 / 2016       |
| FLAG:              | Cook Islands      |
| TOTAL CREW:        | 12                |
| CREW CABINS:       | 4                 |

## **GUEST ACCOMMODATION**

| GUESTS:           | 10                 |
|-------------------|--------------------|
| NUMBER OF CABINS: | 5                  |
| CONFIGURATION:    | 1 Master, 4 Do