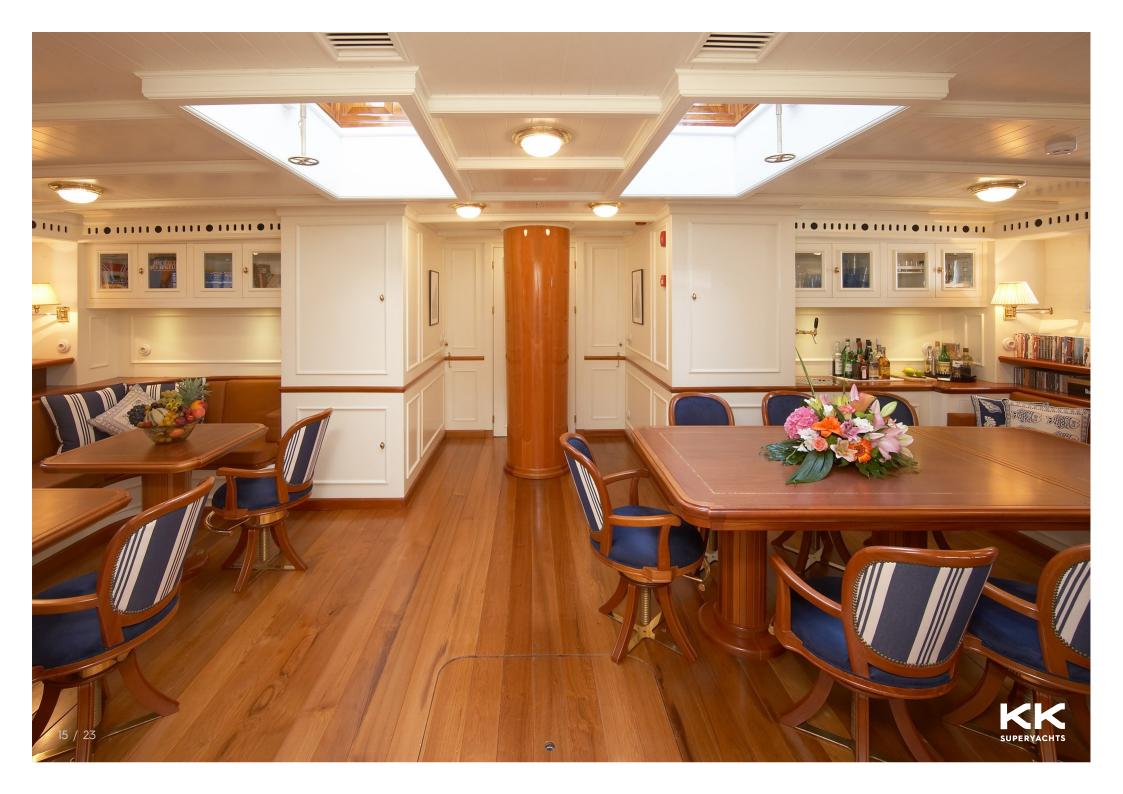

MARIN LUXURYACHTS



**GERMANIA NOVA** 











































## **MAIN CHARACTERISTICS**

| LENGTH:            | 59.80m / 196ft    |
|--------------------|-------------------|
| DRAFT:             | 5.51m / 18ft      |
| GROSS TONNAGE:     | 179 GT            |
| MAX SPEED:         | 14 knots          |
| CRUISING SPEED:    | 12 knots          |
| BUILDER:           | Marin LuxurYachts |
| EXTERIOR DESIGNER: | Max Oertz         |
| INTERIOR DESIGNER  | Clay Oliver       |
| YEAR:              | 2011 / 2016       |
| FLAG:              | Cook Islands      |
| TOTAL CREW:        | 12                |
| CREW CABINS:       | 4                 |

## **GUEST ACCOMMODATION**

| GUESTS:           | 10                 |
|-------------------|--------------------|
| NUMBER OF CABINS: | 5                  |
| CONFIGURATION:    | 1 Master, 4 Doub