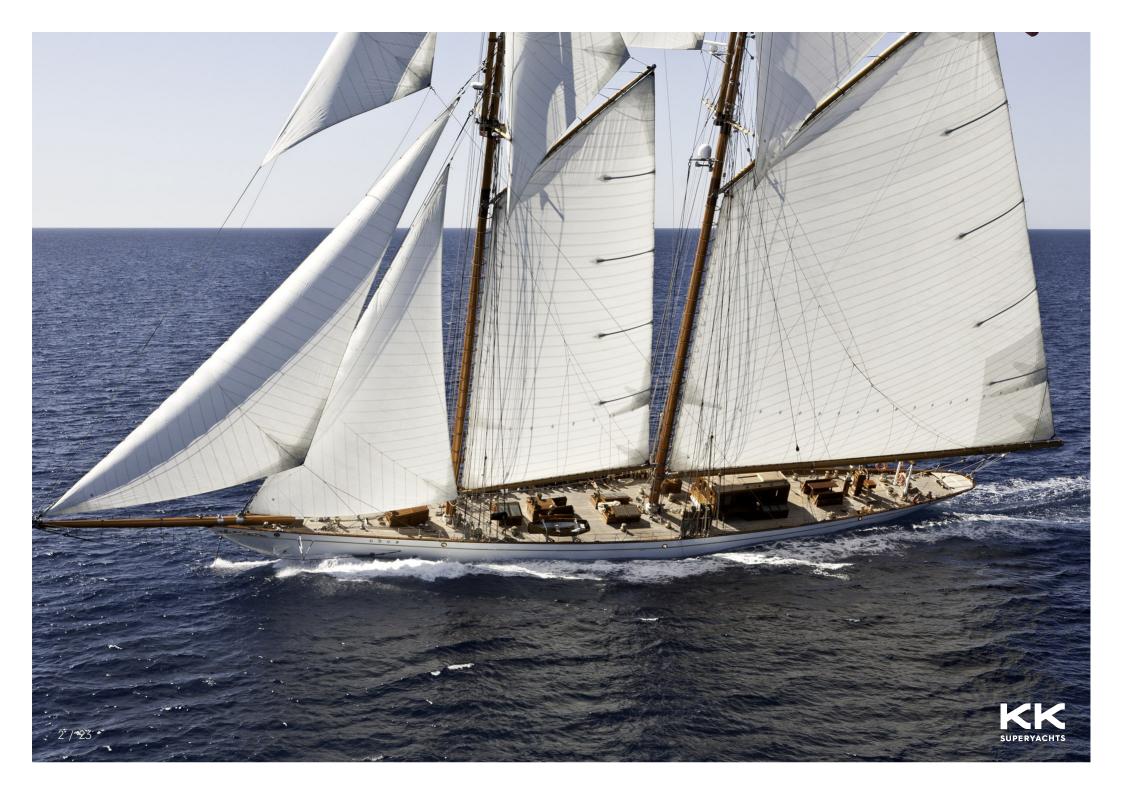

MARIN LUXURYACHTS

**GERMANIA NOVA** 

## **MAIN CHARACTERISTICS**

| LENGTH:            | 59.80m / 196ft    |
|--------------------|-------------------|
| DRAFT:             | 5.51m / 18ft      |
| GROSS TONNAGE:     | 179 GT            |
| MAX SPEED:         | 14 knots          |
| CRUISING SPEED:    | 12 knots          |
| BUILDER:           | Marin LuxurYachts |
| EXTERIOR DESIGNER: | Max Oertz         |
| INTERIOR DESIGNER  | Clay Oliver       |
| YEAR:              | 2011 / 2016       |
| FLAG:              | Cook Islands      |
| TOTAL CREW:        | 12                |
| CREW CABINS:       | 4                 |