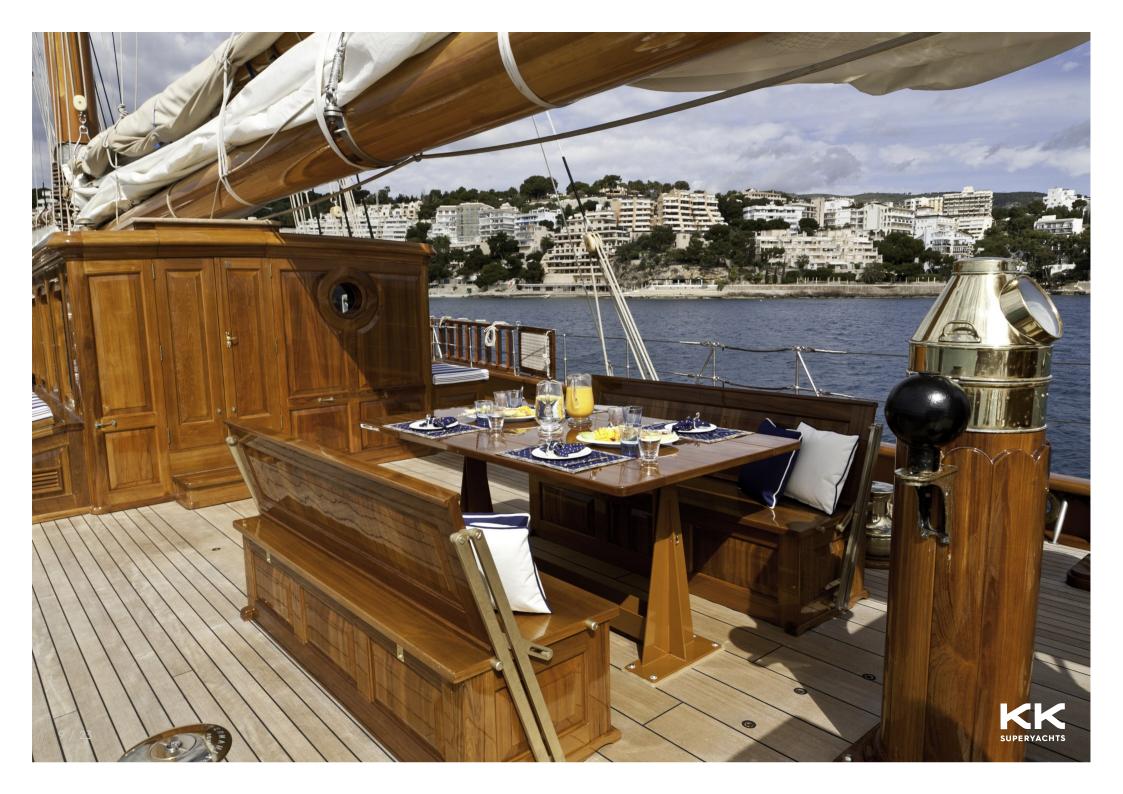

MARIN LUXURYACHTS



**GERMANIA NOVA** 











































## **MAIN CHARACTERISTICS**

| LENGTH:            | 59.80m / 196ft    |
|--------------------|-------------------|
| DRAFT:             | 5.51m / 18ft      |
| GROSS TONNAGE:     | 179 GT            |
| MAX SPEED:         | 14 knots          |
| CRUISING SPEED:    | 12 knots          |
| BUILDER:           | Marin LuxurYachts |
| EXTERIOR DESIGNER: | Max Oertz         |
| INTERIOR DESIGNER  | Clay Oliver       |
| YEAR:              | 2011 / 2016       |
| FLAG:              | Cook Islands      |
| TOTAL CREW:        | 12                |
| CREW CABINS:       | 4                 |

## **GUEST ACCOMMODATION**

| GUESTS:           | 10                 |
|-------------------|--------------------|
| NUMBER OF CABINS: | 5                  |
| CONFIGURATION:    | 1 Ma