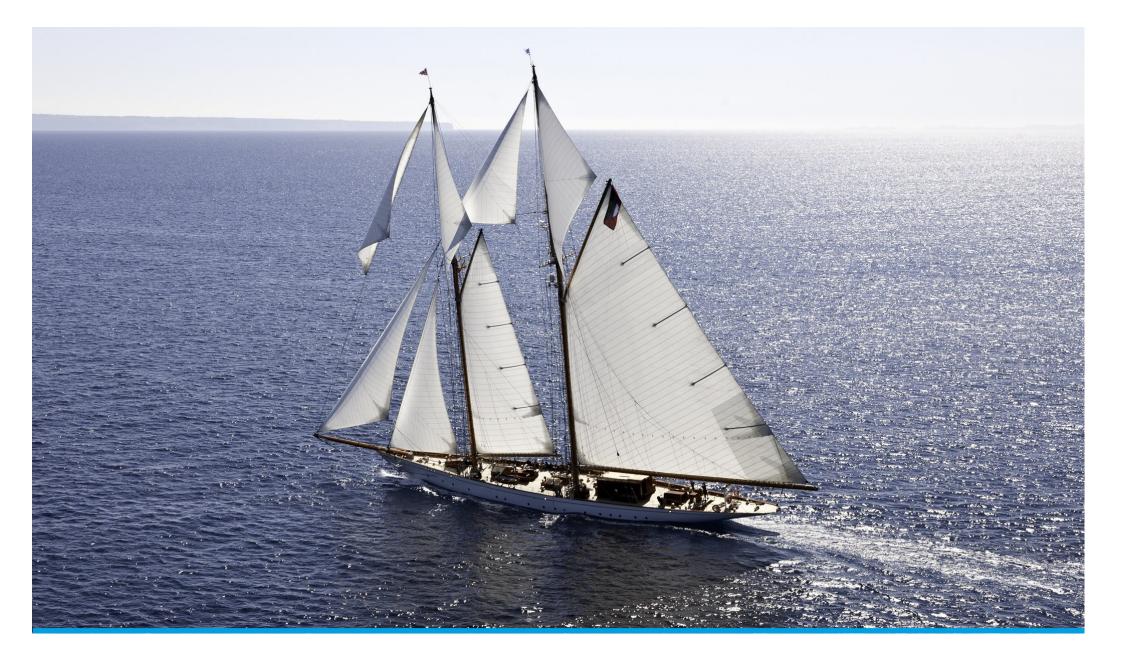

MARIN LUXURYACHTS

**GERMANIA NOVA** 

## **MAIN CHARACTERISTICS**

| LENGTH:            | 59.80m / 196ft    |
|--------------------|-------------------|
| DRAFT:             | 5.51m / 18ft      |
| GROSS TONNAGE:     | 179 GT            |
| MAX SPEED:         | 14 knots          |
| CRUISING SPEED:    | 12 knots          |
| BUILDER:           | Marin LuxurYachts |
| EXTERIOR DESIGNER: | Max Oertz         |
| INTERIOR DESIGNER  | Clay Oliver       |
| YEAR:              | 2011 / 2016       |
| FLAG:              | Cook Islands      |
| TOTAL CREW:        | 12                |
| CREW CABINS:       | 4                 |