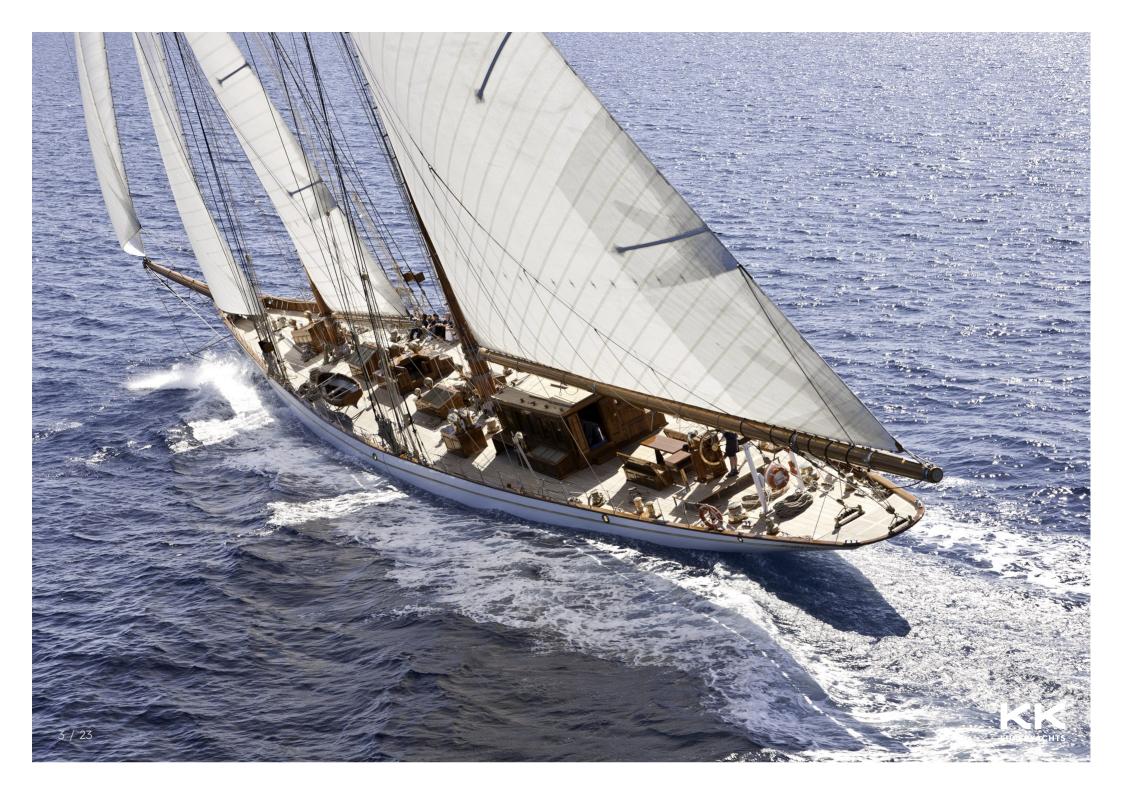

MARIN LUXURYACHTS

**GERMANIA NOVA** 

## **MAIN CHARACTERISTICS**

| LENGTH:            | 59.80m / 196ft    |
|--------------------|-------------------|
| DRAFT:             | 5.51m / 18ft      |
| GROSS TONNAGE:     | 179 GT            |
| MAX SPEED:         | 14 knots          |
| CRUISING SPEED:    | 12 knots          |
| BUILDER:           | Marin LuxurYachts |
| EXTERIOR DESIGNER: | Max Oertz         |
| INTERIOR DESIGNER  | Clay Oliver       |
| YEAR:              | 2011 / 2016       |
| FLAG:              | Cook Islands      |
| TOTAL CREW:        | 12                |
| CREW CABINS:       | 4                 |