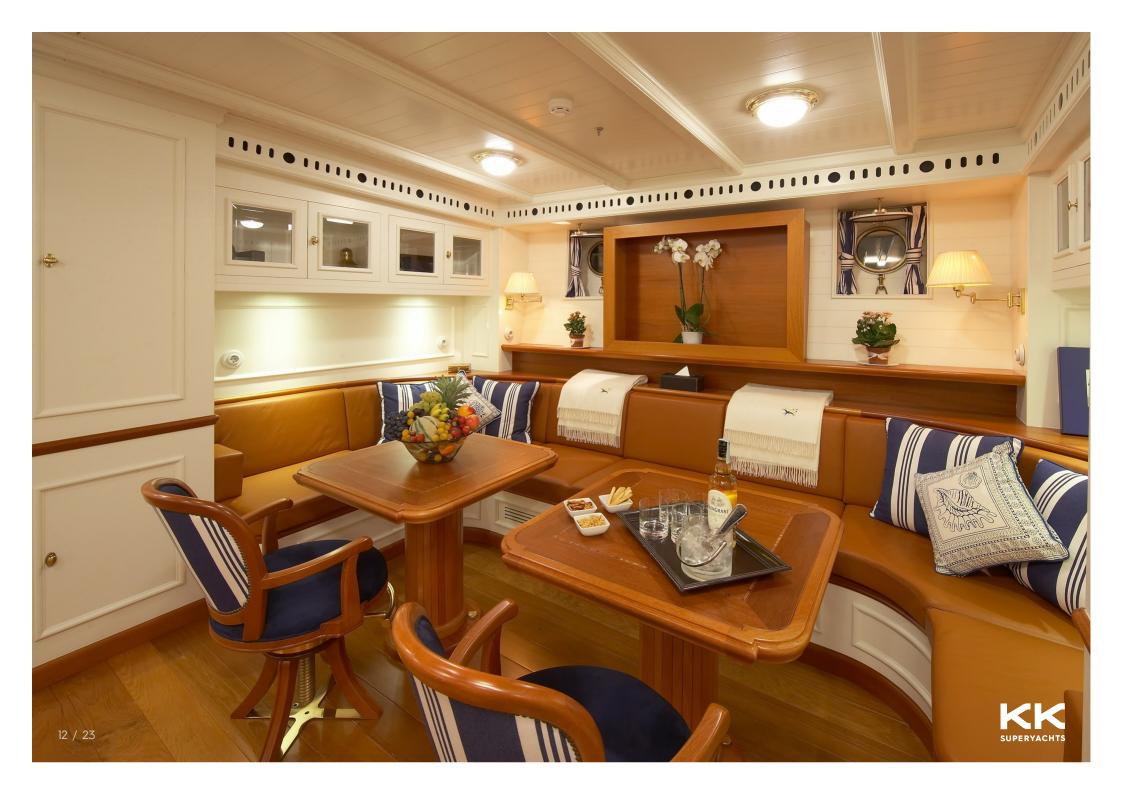

MARIN LUXURYACHTS



**GERMANIA NOVA** 











































## **MAIN CHARACTERISTICS**

| LENGTH:            | 59.80m / 196ft    |
|--------------------|-------------------|
| DRAFT:             | 5.51m / 18ft      |
| GROSS TONNAGE:     | 179 GT            |
| MAX SPEED:         | 14 knots          |
| CRUISING SPEED:    | 12 knots          |
| BUILDER:           | Marin LuxurYachts |
| EXTERIOR DESIGNER: | Max Oertz         |
| INTERIOR DESIGNER  | Clay Oliver       |
| YEAR:              | 2011 / 2016       |
| FLAG:              | Cook Islands      |
| TOTAL CREW:        | 12                |
| CREW CABINS:       | 4                 |

## **GUEST ACCOMMODATION**

| GUESTS:           | 10                 |
|-------------------|--------------------|
| NUMBER OF CABINS: | 5                  |
| CONFIGURATION:    | 1 Master,