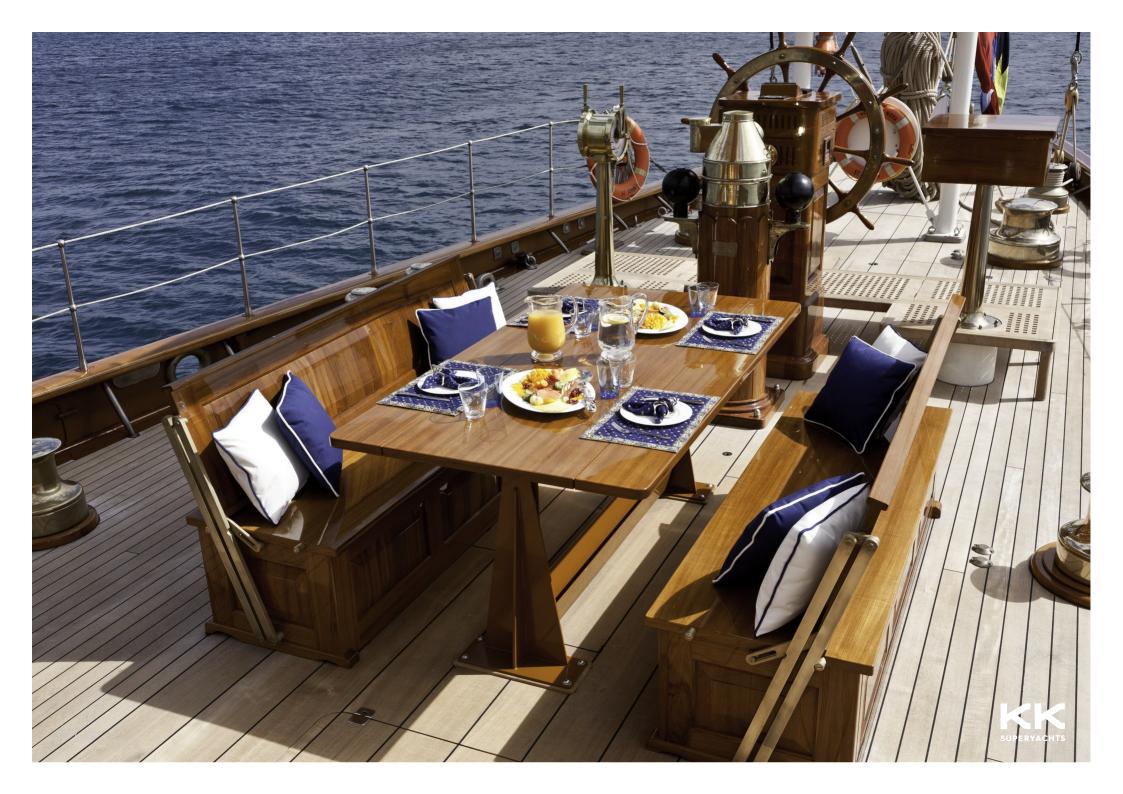

MARIN LUXURYACHTS



**GERMANIA NOVA** 











































## **MAIN CHARACTERISTICS**

| LENGTH:            | 59.80m / 196ft    |
|--------------------|-------------------|
| DRAFT:             | 5.51m / 18ft      |
| GROSS TONNAGE:     | 179 GT            |
| MAX SPEED:         | 14 knots          |
| CRUISING SPEED:    | 12 knots          |
| BUILDER:           | Marin LuxurYachts |
| EXTERIOR DESIGNER: | Max Oertz         |
| INTERIOR DESIGNER  | Clay Oliver       |
| YEAR:              | 2011 / 2016       |
| FLAG:              | Cook Islands      |
| TOTAL CREW:        | 12                |
| CREW CABINS:       | 4                 |

## **GUEST ACCOMMODATION**

| GUESTS:           | 10                 |
|-------------------|--------------------|
| NUMBER OF CABINS: | 5                  |
| CONFIGURATION:    | 1 Mast