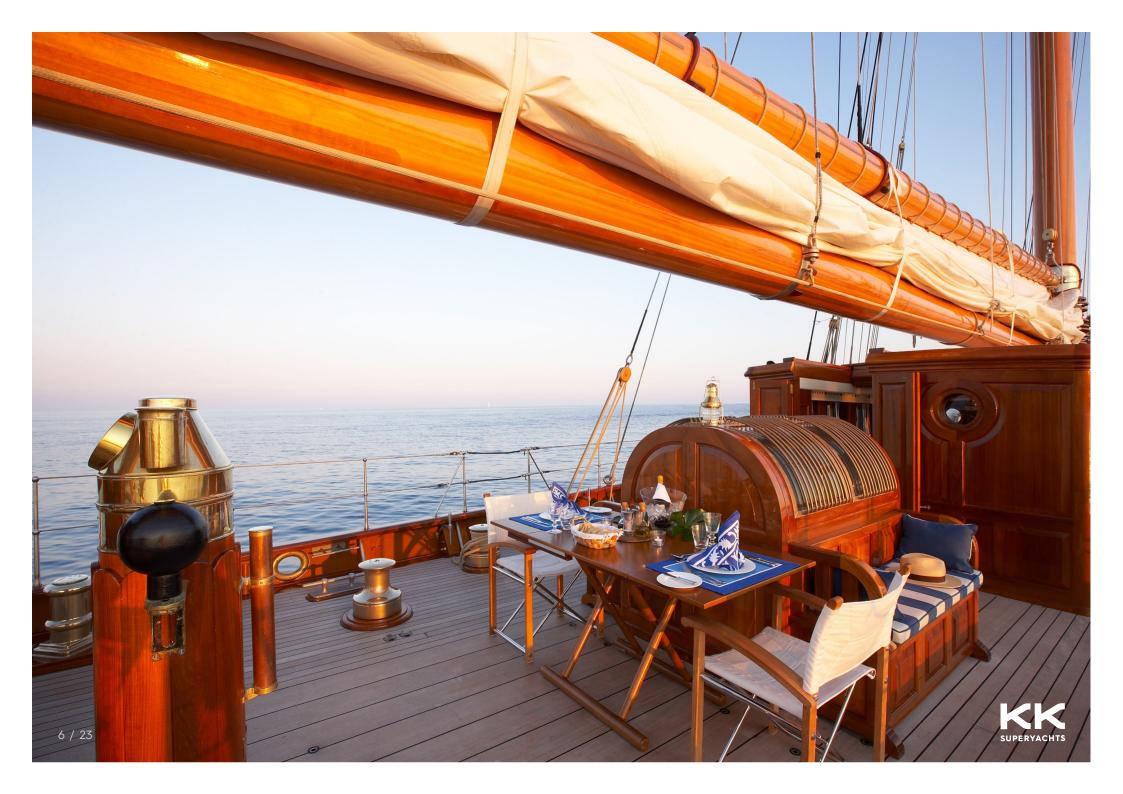

MARIN LUXURYACHTS



**GERMANIA NOVA** 











































## **MAIN CHARACTERISTICS**

| LENGTH:            | 59.80m / 196ft    |
|--------------------|-------------------|
| DRAFT:             | 5.51m / 18ft      |
| GROSS TONNAGE:     | 179 GT            |
| MAX SPEED:         | 14 knots          |
| CRUISING SPEED:    | 12 knots          |
| BUILDER:           | Marin LuxurYachts |
| EXTERIOR DESIGNER: | Max Oertz         |
| INTERIOR DESIGNER  | Clay Oliver       |
| YEAR:              | 2011 / 2016       |
| FLAG:              | Cook Islands      |
| TOTAL CREW:        | 12                |
| CREW CABINS:       | 4                 |

## **GUEST ACCOMMODATION**

| GUESTS:           | 10                 |
|-------------------|--------------------|
| NUMBER OF CABINS: | 5                  |
| CONFIGURATION: