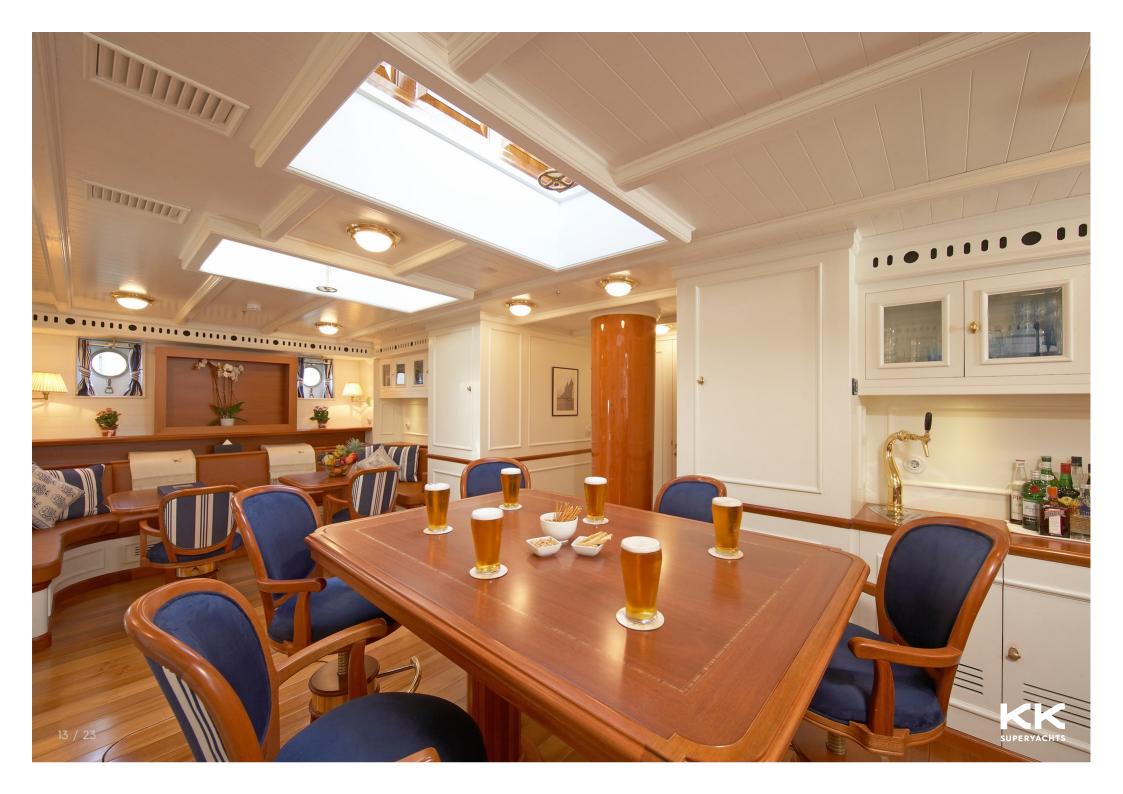

MARIN LUXURYACHTS



**GERMANIA NOVA** 











































## **MAIN CHARACTERISTICS**

| LENGTH:            | 59.80m / 196ft    |
|--------------------|-------------------|
| DRAFT:             | 5.51m / 18ft      |
| GROSS TONNAGE:     | 179 GT            |
| MAX SPEED:         | 14 knots          |
| CRUISING SPEED:    | 12 knots          |
| BUILDER:           | Marin LuxurYachts |
| EXTERIOR DESIGNER: | Max Oertz         |
| INTERIOR DESIGNER  | Clay Oliver       |
| YEAR:              | 2011 / 2016       |
| FLAG:              | Cook Islands      |
| TOTAL CREW:        | 12                |
| CREW CABINS:       | 4                 |

## **GUEST ACCOMMODATION**

| GUESTS:           | 10                 |
|-------------------|--------------------|
| NUMBER OF CABINS: | 5                  |
| CONFIGURATION:    | 1 Master, 4