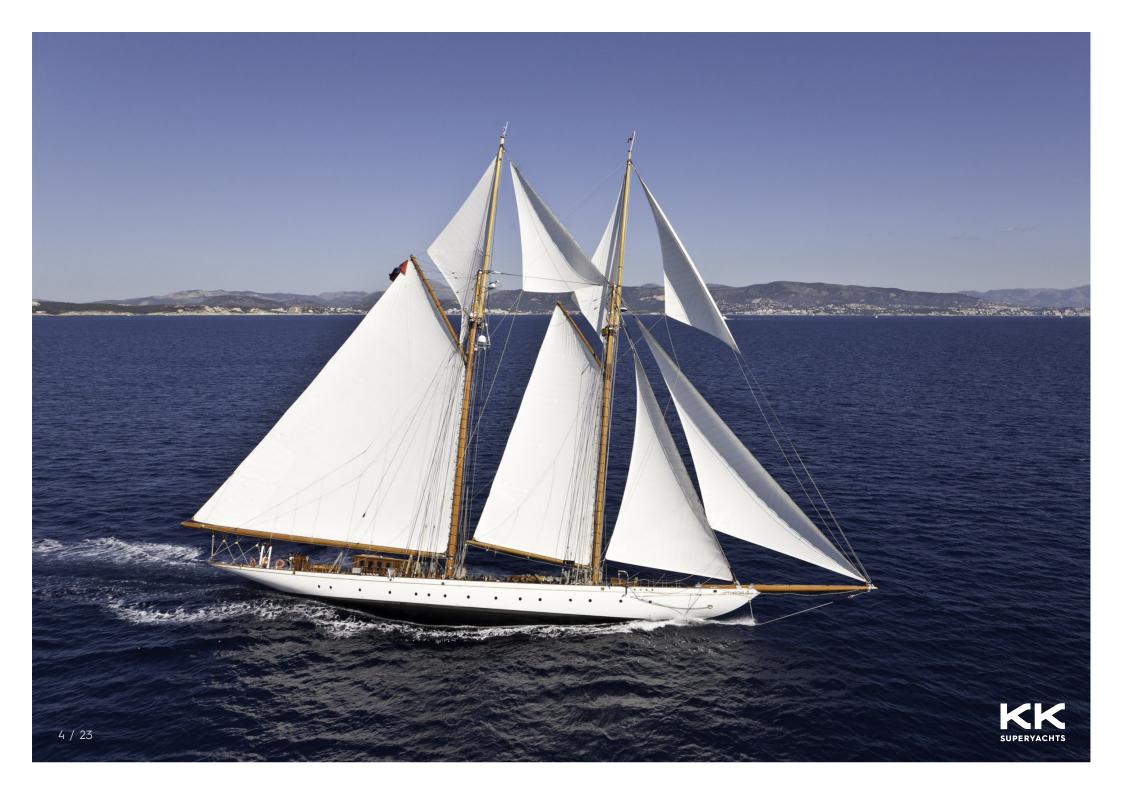

MARIN LUXURYACHTS

**GERMANIA NOVA** 

## **MAIN CHARACTERISTICS**

| LENGTH:            | 59.80m / 196ft    |
|--------------------|-------------------|
| DRAFT:             | 5.51m / 18ft      |
| GROSS TONNAGE:     | 179 GT            |
| MAX SPEED:         | 14 knots          |
| CRUISING SPEED:    | 12 knots          |
| BUILDER:           | Marin LuxurYachts |
| EXTERIOR DESIGNER: | Max Oertz         |
| INTERIOR DESIGNER  | Clay Oliver       |
| YEAR:              | 2011 / 2016       |
| FLAG:              | Cook Islands      |
| TOTAL CREW:        | 12                |
| CREW CABINS:       | 4                 |