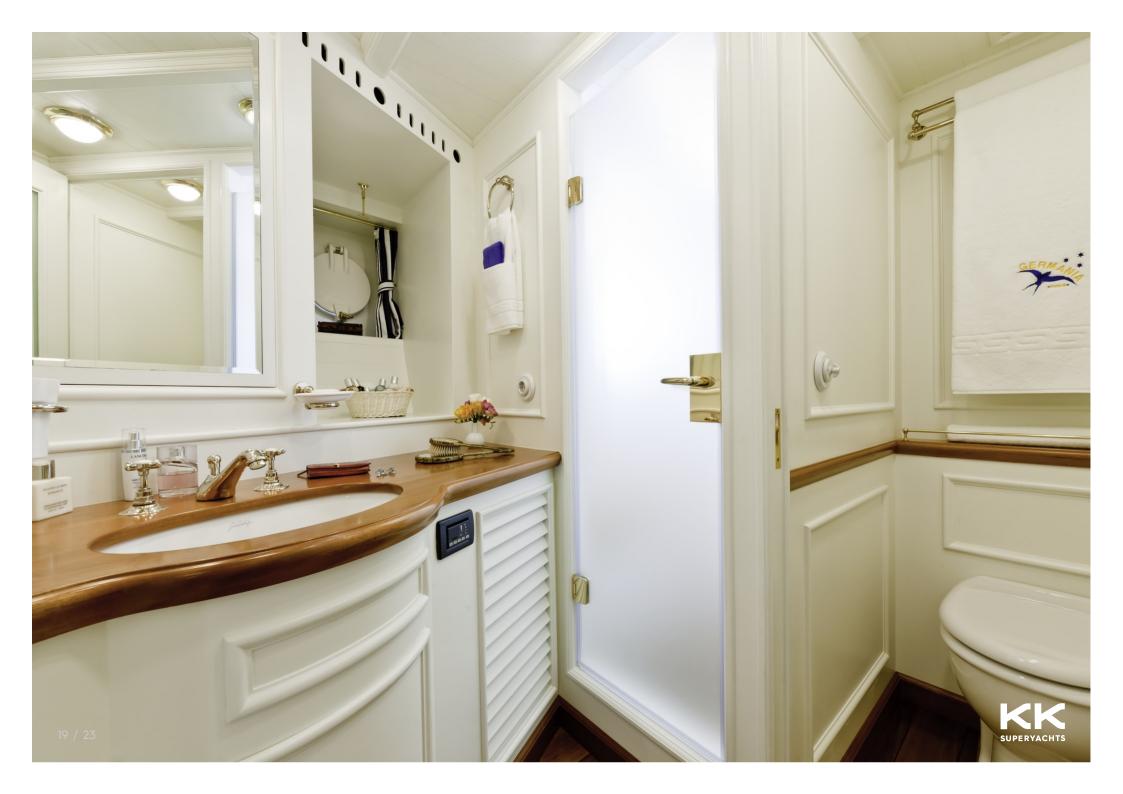

## **GUEST ACCOMMODATION**

| GUESTS:           | 10                 |
|-------------------|--------------------|
| NUMBER OF CABINS: | 5                  |
| CONFIGURATION:    | 1 Master, 4 Double |