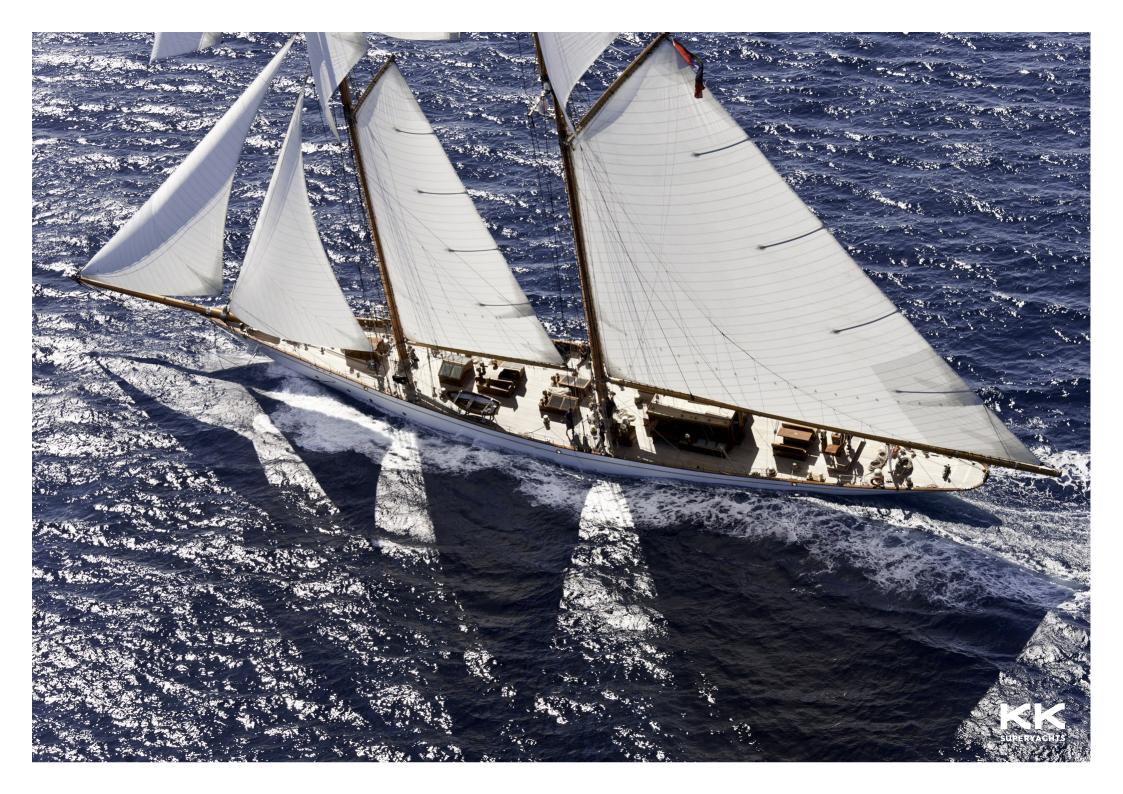

MARIN LUXURYACHTS

**GERMANIA NOVA** 

## **MAIN CHARACTERISTICS**

| LENGTH:            | 59.80m / 196ft    |
|--------------------|-------------------|
| DRAFT:             | 5.51m / 18ft      |
| GROSS TONNAGE:     | 179 GT            |
| MAX SPEED:         | 14 knots          |
| CRUISING SPEED:    | 12 knots          |
| BUILDER:           | Marin LuxurYachts |
| EXTERIOR DESIGNER: | Max Oertz         |
| INTERIOR DESIGNER  | Clay Oliver       |
| YEAR:              | 2011 / 2016       |
| FLAG:              | Cook Islands      |
| TOTAL CREW:        | 12                |
| CREW CABINS:       | 4                 |