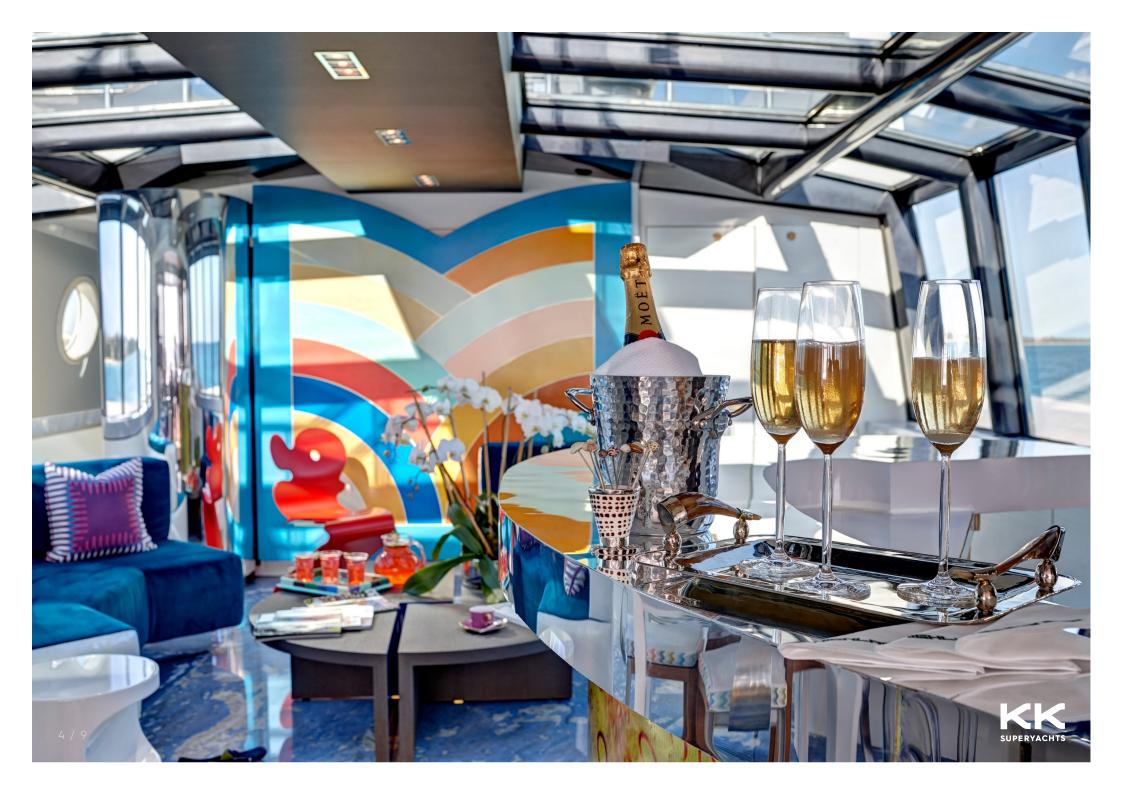

**FEADSHIP** 















## HIGHLANDER

## MAIN CHARACTERISTICS

LENGTH: 49.45m / 162ft

3m / 10ft DRAFT:

447 GT **CRUISING SPEED:** 12 knots

**GROSS TONNAGE:** 

**EXTERIOR DESIGNER:** 

BUILDER: **Feadship** 

Bannenberg & Rowell INTERIOR DESIGNER

Bannenberg & Rowell

YFAR: 1986 / 2014 FLAG: Marshall Islands

## **GUEST ACCOMMODATION**

**GUESTS:** 1 2 NUMBER OF CABINS: 7

**CONFIGURATION:** 1 Master, 1 VIP, 2 Double, 2 Twin, 1 Single, 4 Pullman

## CHARTER RATES

**Summer** 

LOW RATE

from **€150,000** p/w + expenses

HIGH RATE

from **€190,000** p/w + expenses

Winter

LOW RATE

from **€150,000** p/w + expenses

HIGH RATE

from **€190,000** p/w + expenses







4 Quai Antoine 1er, 98000 Monaco

Tel: +377 97 70 41 22 info@kk-superyachts.com kk-superyachts.com