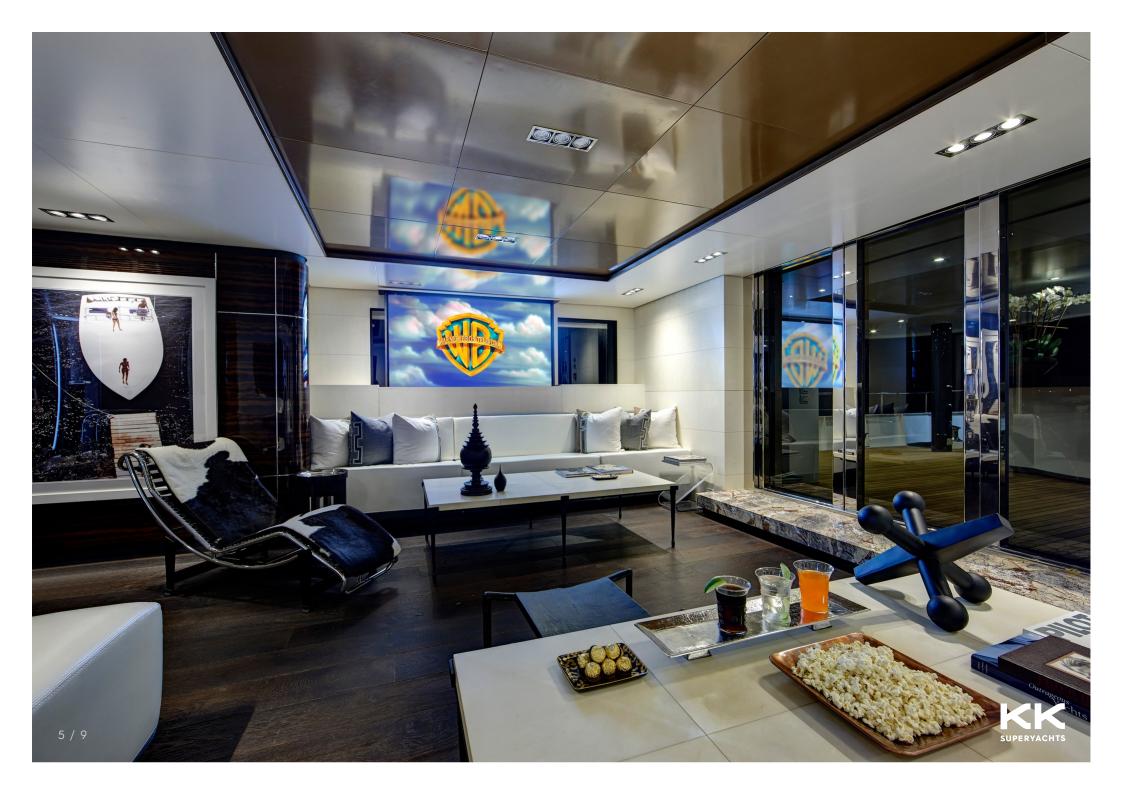

**FEADSHIP** 















## HIGHLANDER

## MAIN CHARACTERISTICS

LENGTH: 49.45m / 162ft

3m / 10ft DRAFT:

447 GT **CRUISING SPEED:** 12 knots

**GROSS TONNAGE:** 

**EXTERIOR DESIGNER:** 

BUILDER: **Feadship** 

Bannenberg & Rowell INTERIOR DESIGNER

Bannenberg & Rowell

YFAR: 1986 / 2014 FLAG: Marshall Islands

## **GUEST ACCOMMODATION**

**GUESTS:** 1 2 NUMBER OF CABINS: 7

**CONFIGURATION:** 1 Master, 1 VIP, 2 Double, 2 Twin, 1 Single, 4 Pullman

## CHARTER RATES

**Summer** 

LOW RATE

from **€150,000** p/w + expenses

HIGH RATE

from **€190,000** p/w + expenses

Winter

LOW RATE

from **€150,000** p/w + expenses

HIGH RATE

from **€190,000** p/w + expenses







4 Quai Antoine 1er, 98000 Monaco

Tel: +377 97 70 41 22 info@kk-superyachts.com kk-superyachts.com