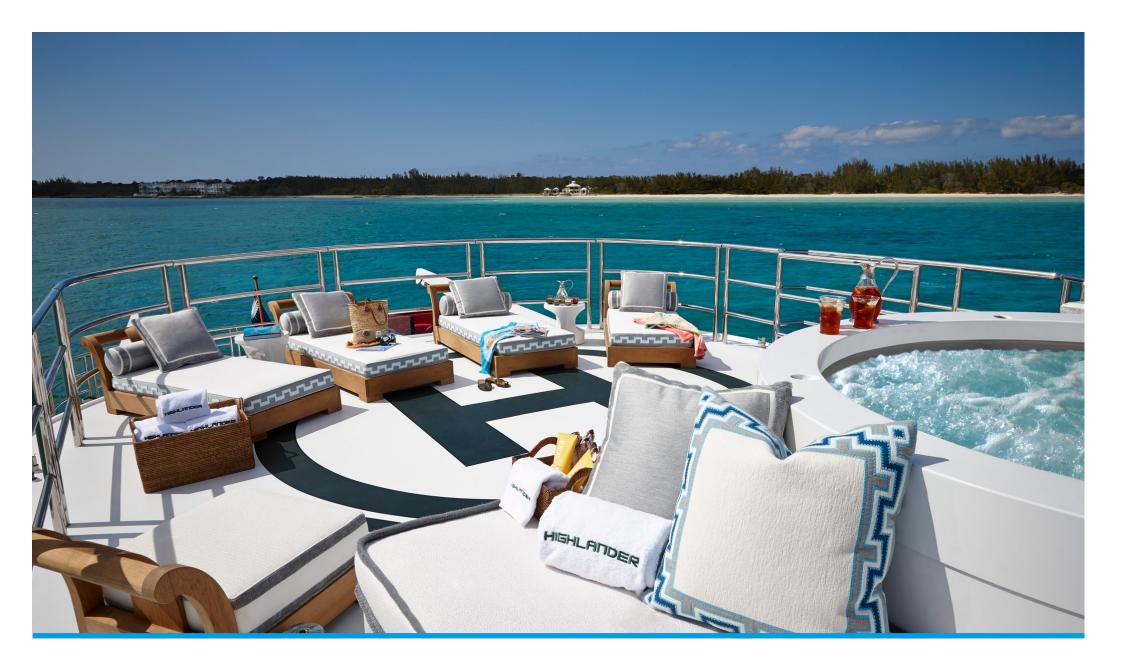

## HIGHLANDER

## **GUEST ACCOMMODATION**

**GUESTS:** 1 2 NUMBER OF CABINS: 7

**CONFIGURATION:** 1 Master, 1 VIP, 2 Double, 2 Twin, 1 Single, 4 Pullman