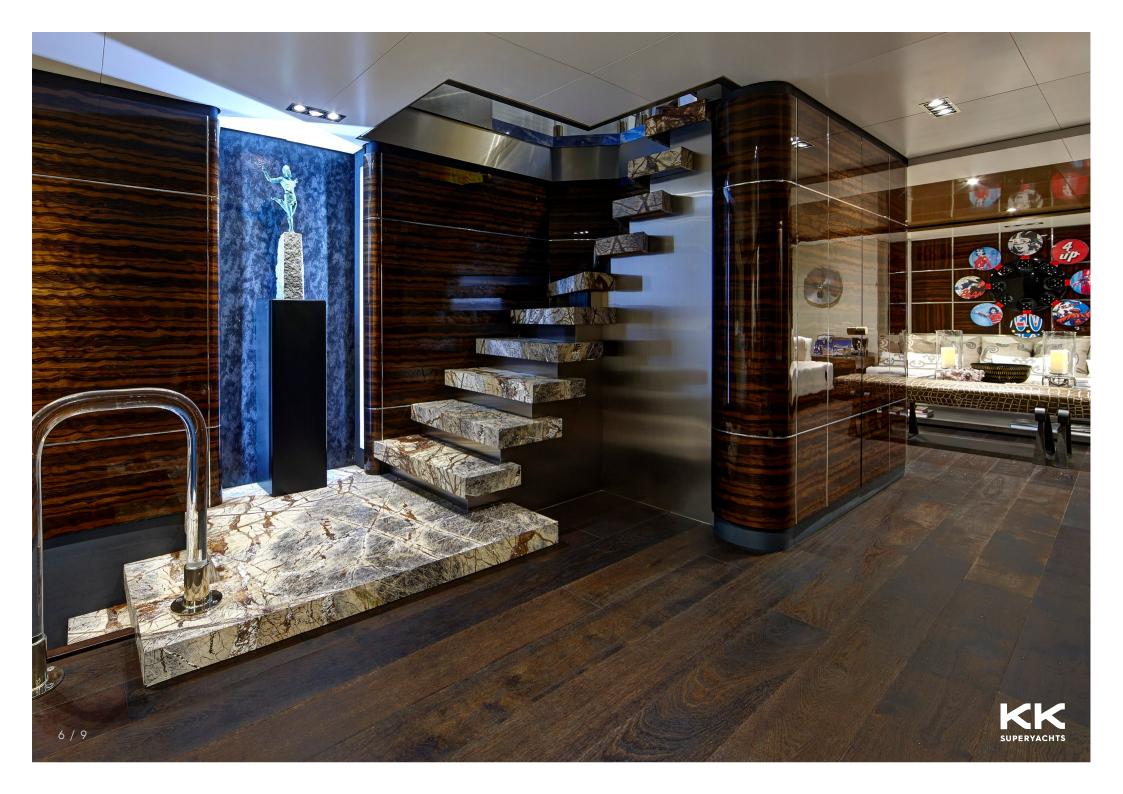

**FEADSHIP** 















## HIGHLANDER

## MAIN CHARACTERISTICS

LENGTH: 49.45m / 162ft

3m / 10ft DRAFT:

447 GT **CRUISING SPEED:** 12 knots

**GROSS TONNAGE:** 

**EXTERIOR DESIGNER:** 

BUILDER: **Feadship** 

Bannenberg & Rowell INTERIOR DESIGNER

Bannenberg & Rowell

YFAR: 1986 / 2014 FLAG: Marshall Islands

## **GUEST ACCOMMODATION**

**GUESTS:** 1 2 NUMBER OF CABINS: 7

**CONFIGURATION:** 1 Master, 1 VIP, 2 Double, 2 Twin, 1 Single, 4 Pullman

## CHARTER RATES

**Summer** 

LOW RATE

from **€150,000** p/w + expenses

HIGH RATE

from **€190,000** p/w + expenses

Winter

LOW RATE

from **€150,000** p/w + expenses

HIGH RATE

from **€190,000** p/w + expenses







4 Quai Antoine 1er, 98000 Monaco

Tel: +377 97 70 41 22 info@kk-superyachts.com kk-superyachts.com