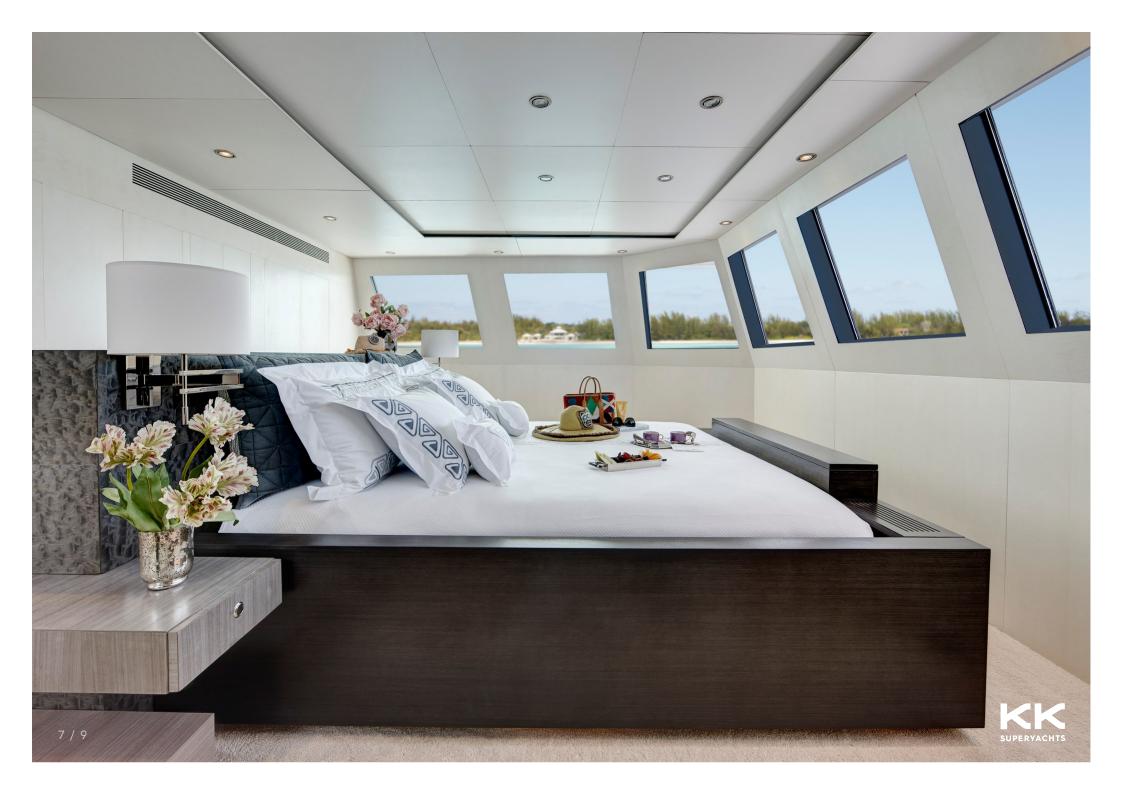

**FEADSHIP** 















## HIGHLANDER

## MAIN CHARACTERISTICS

LENGTH: 49.45m / 162ft

3m / 10ft DRAFT:

447 GT **CRUISING SPEED:** 12 knots

**GROSS TONNAGE:** 

**EXTERIOR DESIGNER:** 

BUILDER: **Feadship** 

Bannenberg & Rowell INTERIOR DESIGNER

Bannenberg & Rowell

YFAR: 1986 / 2014 FLAG: Marshall Islands

## **GUEST ACCOMMODATION**

**GUESTS:** 1 2 NUMBER OF CABINS: 7

**CONFIGURATION:** 1 Master, 1 VIP, 2 Double, 2 Twin, 1 Single, 4 Pullman

## CHARTER RATES

**Summer** 

LOW RATE

from **€150,000** p/w + expenses

HIGH RATE

from **€190,000** p/w + expenses

Winter

LOW RATE

from **€150,000** p/w + expenses

HIGH RATE

from **€190,000** p/w + expenses







4 Quai Antoine 1er, 98000 Monaco

Tel: +377 97 70 41 22 info@kk-superyachts.com kk-superyachts.com