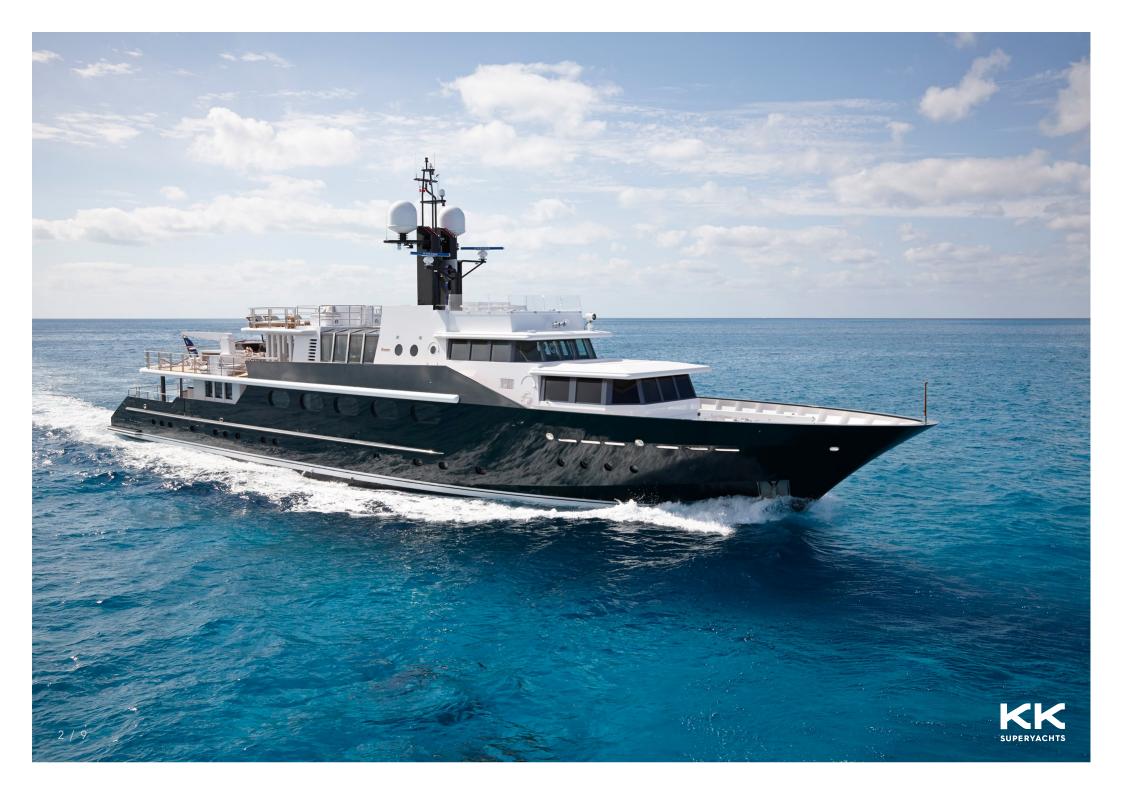

## MAIN CHARACTERISTICS

LENGTH: 49.45m / 162ft

3m / 10ft DRAFT:

447 GT **CRUISING SPEED:** 12 knots

**GROSS TONNAGE:** 

**EXTERIOR DESIGNER:** 

BUILDER: **Feadship** 

Bannenberg & Rowell INTERIOR DESIGNER

Bannenberg & Rowell

YFAR: 1986 / 2014 FLAG: Marshall Islands