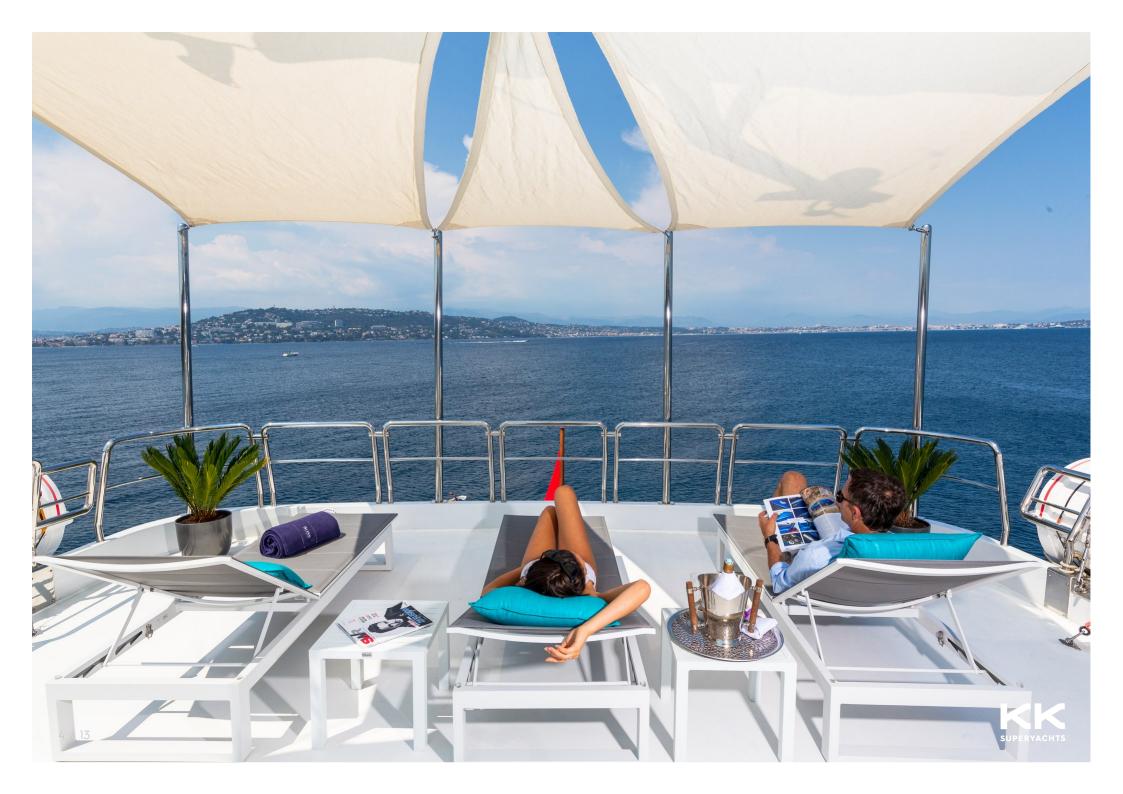

## **GUEST ACCOMMODATION**

GUESTS: 10 NUMBER OF CABINS: 5

CONFIGURATION: 1 Master, 2 Double, 2 Twin