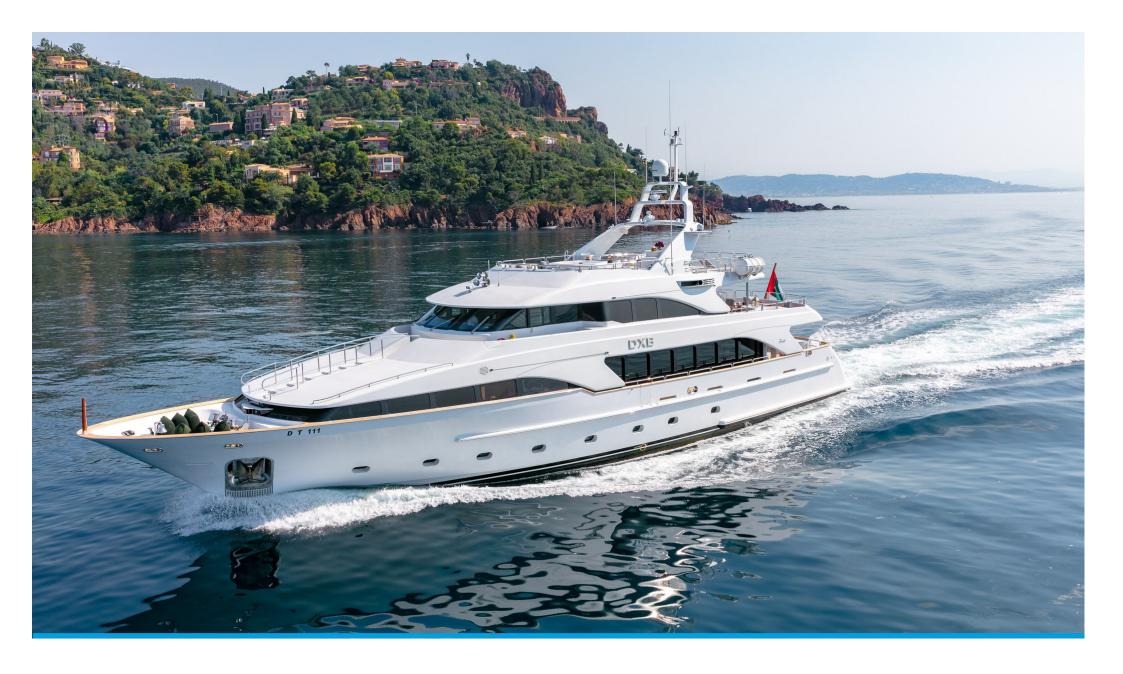

BENETTI

**DXB** 

## **DXB**

## MAIN CHARACTERISTICS

LENGTH: 34.95m / 115ft

DRAFT: 1.95m / 6ft

GROSS TONNAGE: 254 GT
CRUISING SPEED: 12 knots

BUILDER: Benetti

EXTERIOR DESIGNER: Stefano Righini

INTERIOR DESIGNER Zuretti

YEAR: 2004 / 2015