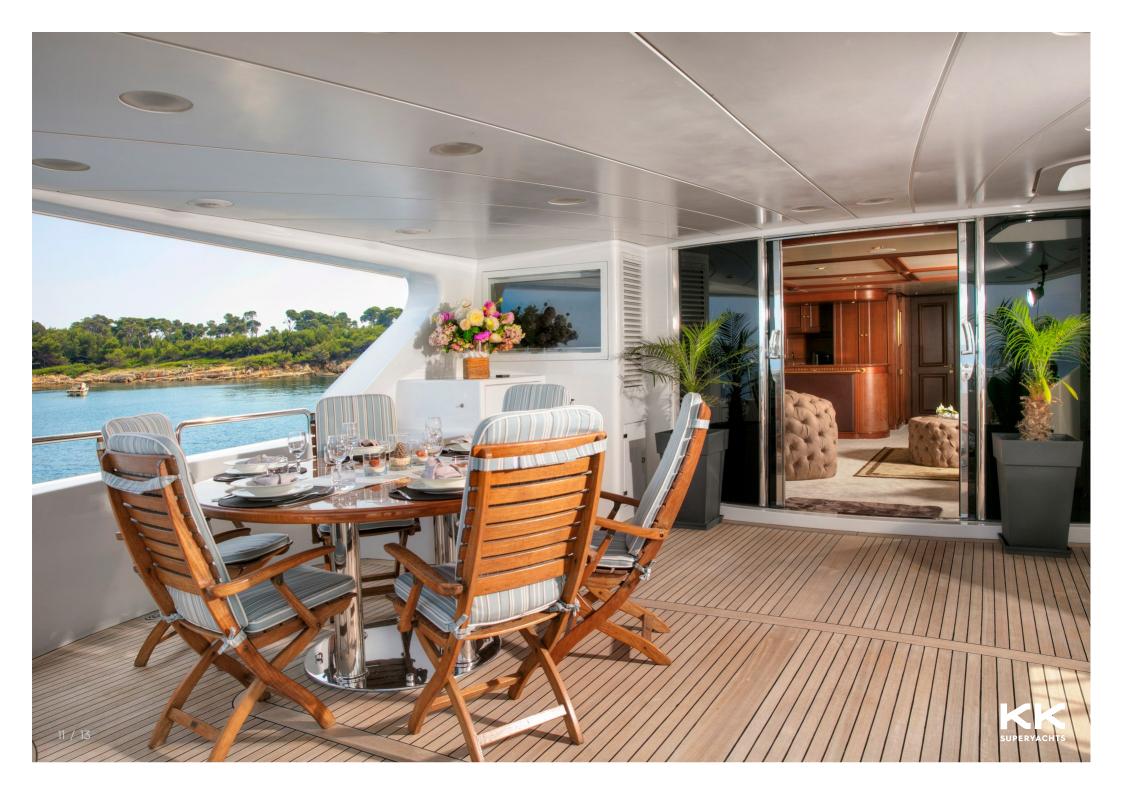

## MAIN CHARACTERISTICS

LENGTH: 34.95m / 115ft

DRAFT: 1.95m / 6ft

GROSS TONNAGE: 254 GT
CRUISING SPEED: 12 knots

BUILDER: Benetti

EXTERIOR DESIGNER: Stefano Righini

INTERIOR DESIGNER Zuretti

YEAR: 2004 / 2015