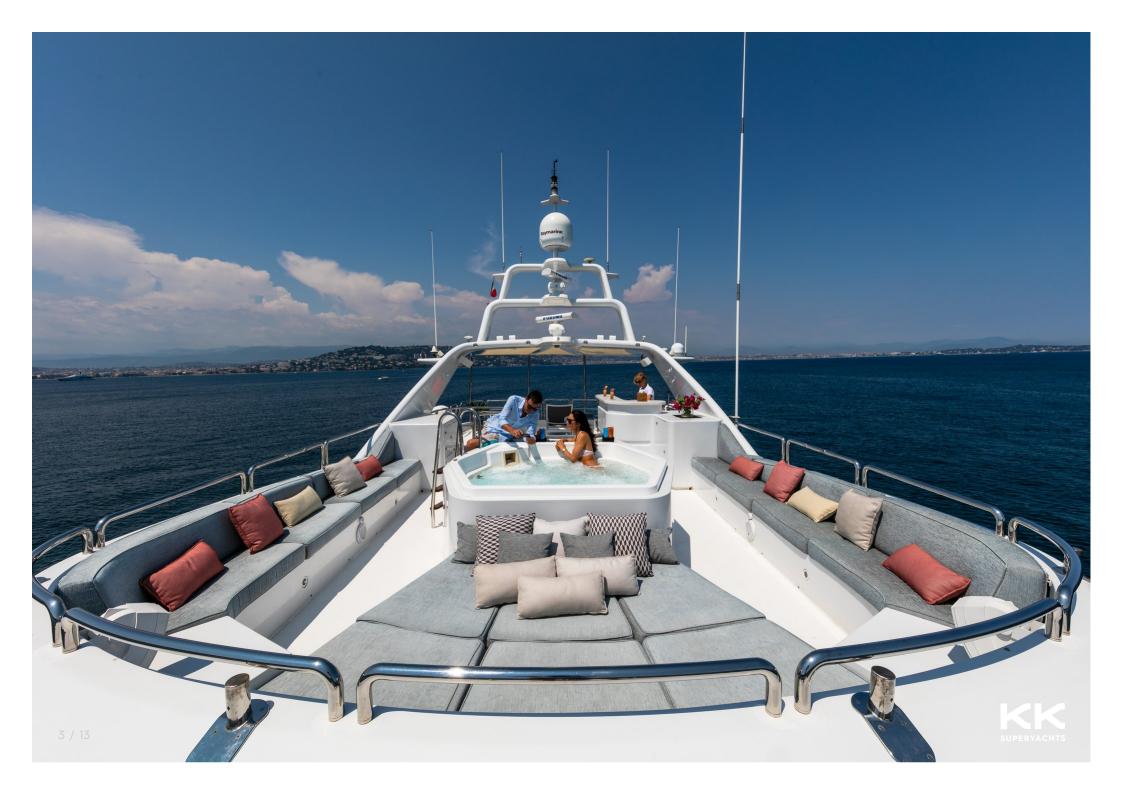

## **GUEST ACCOMMODATION**

GUESTS: 10 NUMBER OF CABINS: 5

CONFIGURATION: 1 Master, 2 Double, 2 Twin