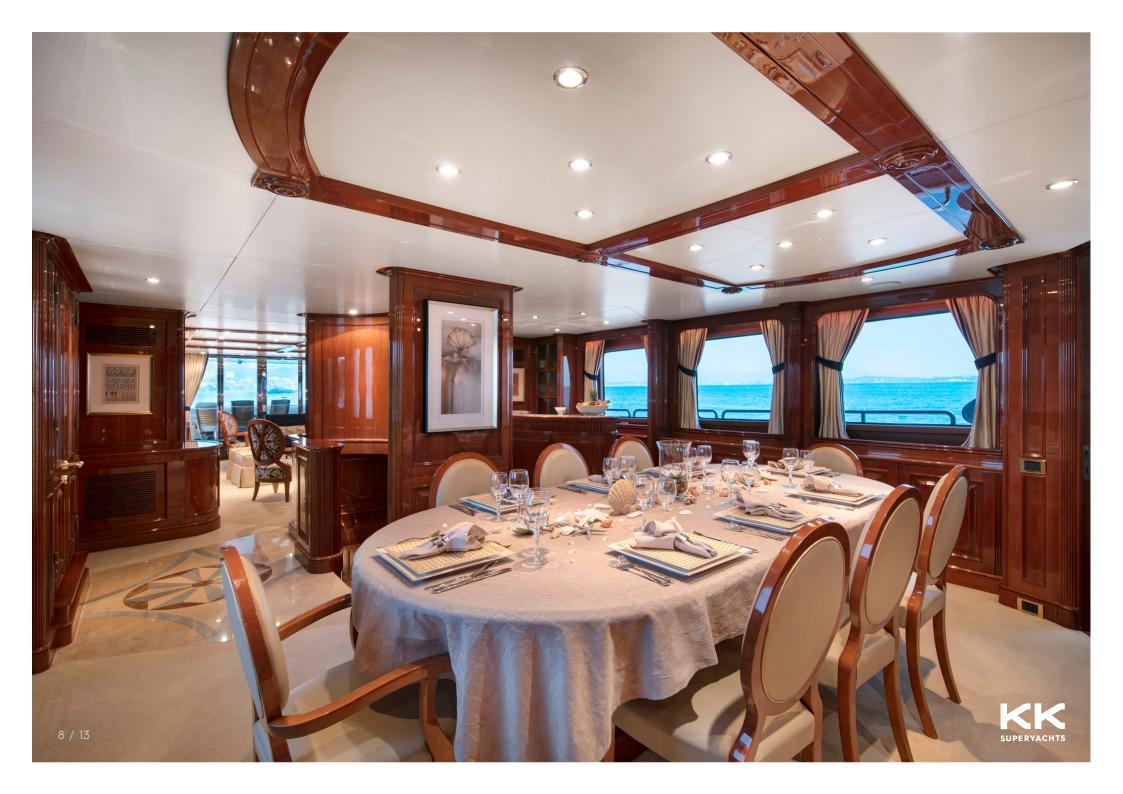

BENETTI

**DXB** 























## **DXB**

## MAIN CHARACTERISTICS

LENGTH: 34.95m / 115ft

DRAFT: 1.95m / 6ft

GROSS TONNAGE: 254 GT
CRUISING SPEED: 12 knots

BUILDER: Benetti

EXTERIOR DESIGNER: Stefano Righini

INTERIOR DESIGNER Zuretti

YEAR: 2004 / 2015

FLAG: UAE

## **GUEST ACCOMMODATION**

GUESTS: 10 NUMBER OF CABINS: 5

CONFIGURATION: 1 Master, 2 Double, 2 Twin

## **CHARTER RATES**

**Summer** 

LOW RATE

from **€80,000** p/w + expenses

HIGH RATE

from **€82,500** p/w + expenses

Winter

LOW RATE

from **€80,000** p/w + expenses

HIGH RATE

from **€82,500** p/w + expenses





4 Quai Antoine 1er, 98000 Monaco

Tel: +377 97 70 41 22 info@kk-superyachts.com kk-superyachts.com