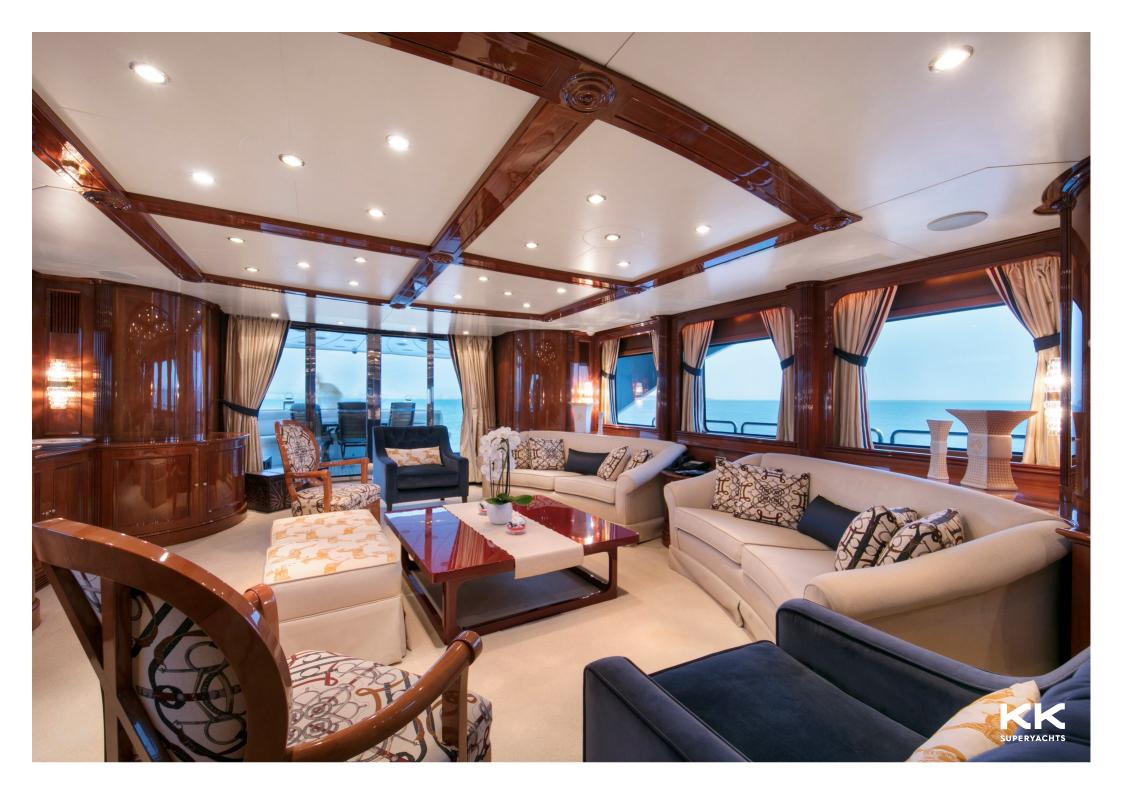

BENETTI

**DXB** 























## **DXB**

## MAIN CHARACTERISTICS

LENGTH: 34.95m / 115ft

DRAFT: 1.95m / 6ft

GROSS TONNAGE: 254 GT
CRUISING SPEED: 12 knots

BUILDER: Benetti

EXTERIOR DESIGNER: Stefano Righini

INTERIOR DESIGNER Zuretti

YEAR: 2004 / 2015

FLAG: UAE

## **GUEST ACCOMMODATION**

GUESTS: 10 NUMBER OF CABINS: 5

CONFIGURATION: 1 Master, 2 Double, 2 Twin

## **CHARTER RATES**

**Summer** 

LOW RATE

from **€80,000** p/w + expenses

HIGH RATE

from **€82,500** p/w + expenses

Winter

LOW RATE

from **€80,000** p/w + expenses

HIGH RATE

from **€82,500** p/w + expenses





4 Quai Antoine 1er, 98000 Monaco

Tel: +377 97 70 41 22 info@kk-superyachts.com kk-superyachts.com