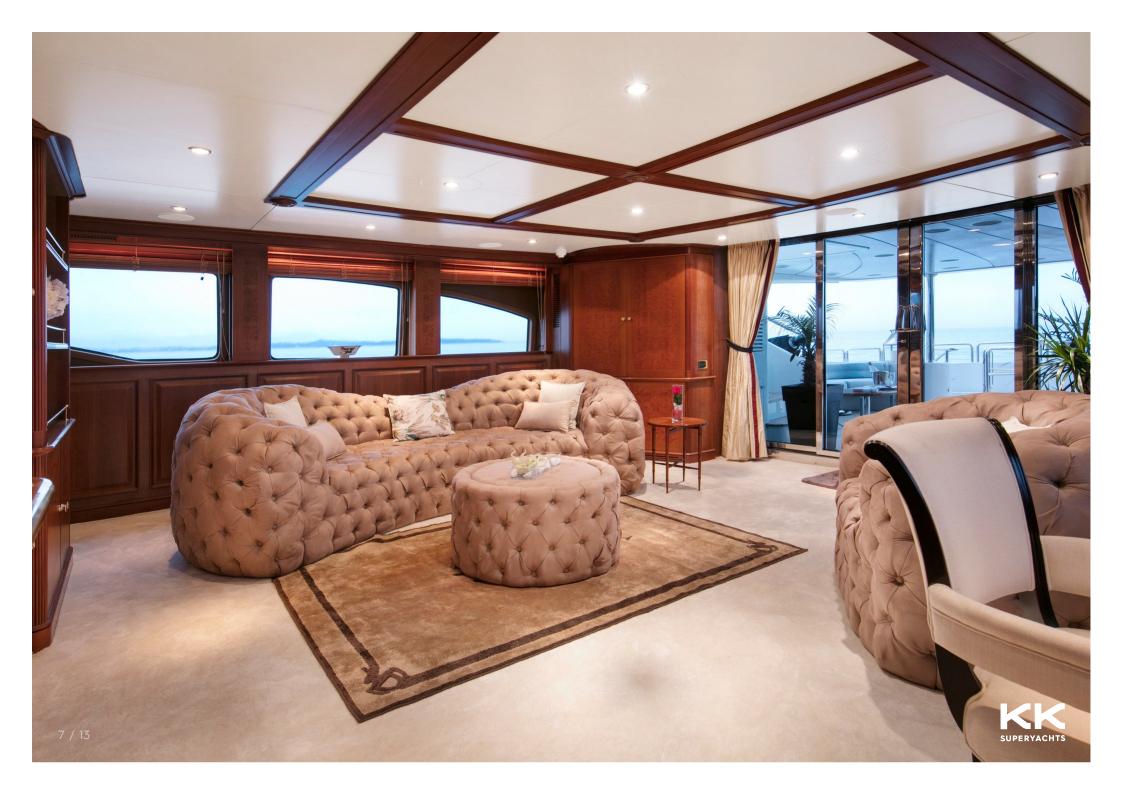

BENETTI

**DXB** 























## **DXB**

## MAIN CHARACTERISTICS

LENGTH: 34.95m / 115ft

DRAFT: 1.95m / 6ft

GROSS TONNAGE: 254 GT
CRUISING SPEED: 12 knots

BUILDER: Benetti

EXTERIOR DESIGNER: Stefano Righini

INTERIOR DESIGNER Zuretti

YEAR: 2004 / 2015

FLAG: UAE

## **GUEST ACCOMMODATION**

GUESTS: 10 NUMBER OF CABINS: 5

CONFIGURATION: 1 Master, 2 Double, 2 Twin

## **CHARTER RATES**

**Summer** 

LOW RATE

from **€80,000** p/w + expenses

HIGH RATE

from **€82,500** p/w + expenses

Winter

LOW RATE

from **€80,000** p/w + expenses

HIGH RATE

from **€82,500** p/w + expenses





4 Quai Antoine 1er, 98000 Monaco

Tel: +377 97 70 41 22 info@kk-superyachts.com kk-superyachts.com