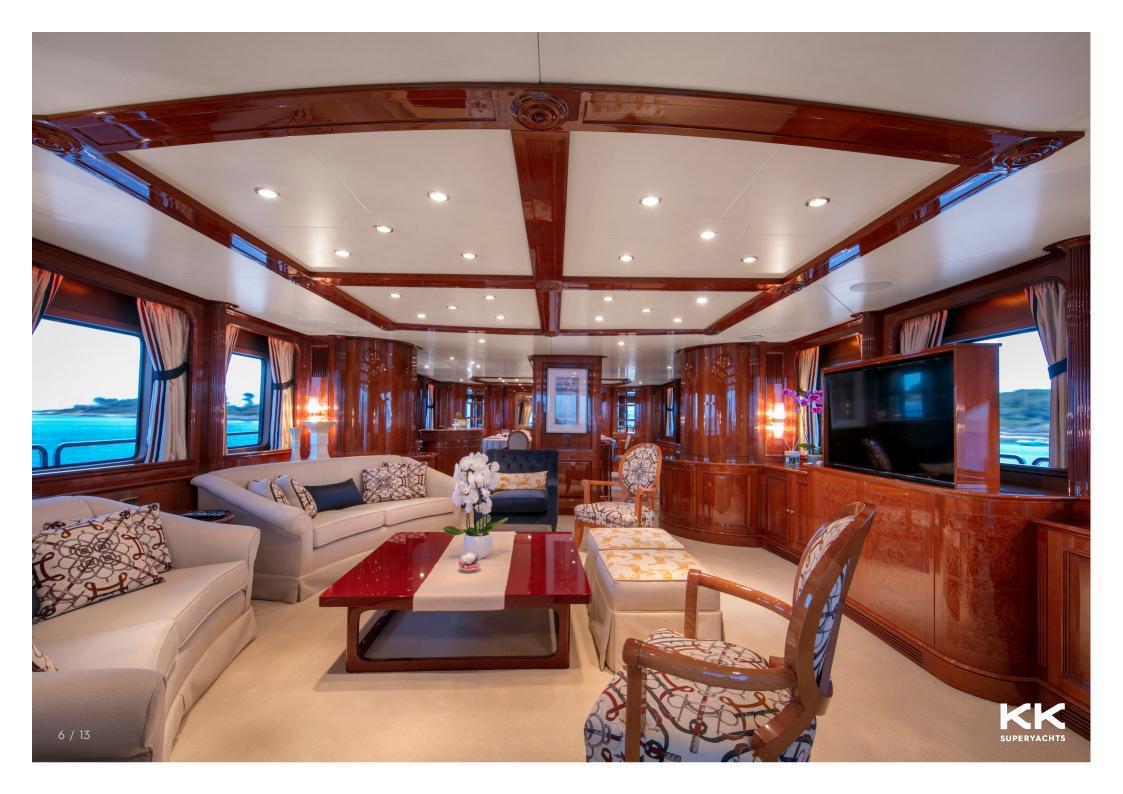

BENETTI

**DXB** 























## **DXB**

## MAIN CHARACTERISTICS

LENGTH: 34.95m / 115ft

DRAFT: 1.95m / 6ft

GROSS TONNAGE: 254 GT
CRUISING SPEED: 12 knots

BUILDER: Benetti

EXTERIOR DESIGNER: Stefano Righini

INTERIOR DESIGNER Zuretti

YEAR: 2004 / 2015

FLAG: UAE

## **GUEST ACCOMMODATION**

GUESTS: 10 NUMBER OF CABINS: 5

CONFIGURATION: 1 Master, 2 Double, 2 Twin

## **CHARTER RATES**

**Summer** 

LOW RATE

from **€80,000** p/w + expenses

HIGH RATE

from **€82,500** p/w + expenses

Winter

LOW RATE

from **€80,000** p/w + expenses

HIGH RATE

from **€82,500** p/w + expenses





4 Quai Antoine 1er, 98000 Monaco

Tel: +377 97 70 41 22 info@kk-superyachts.com kk-superyachts.com