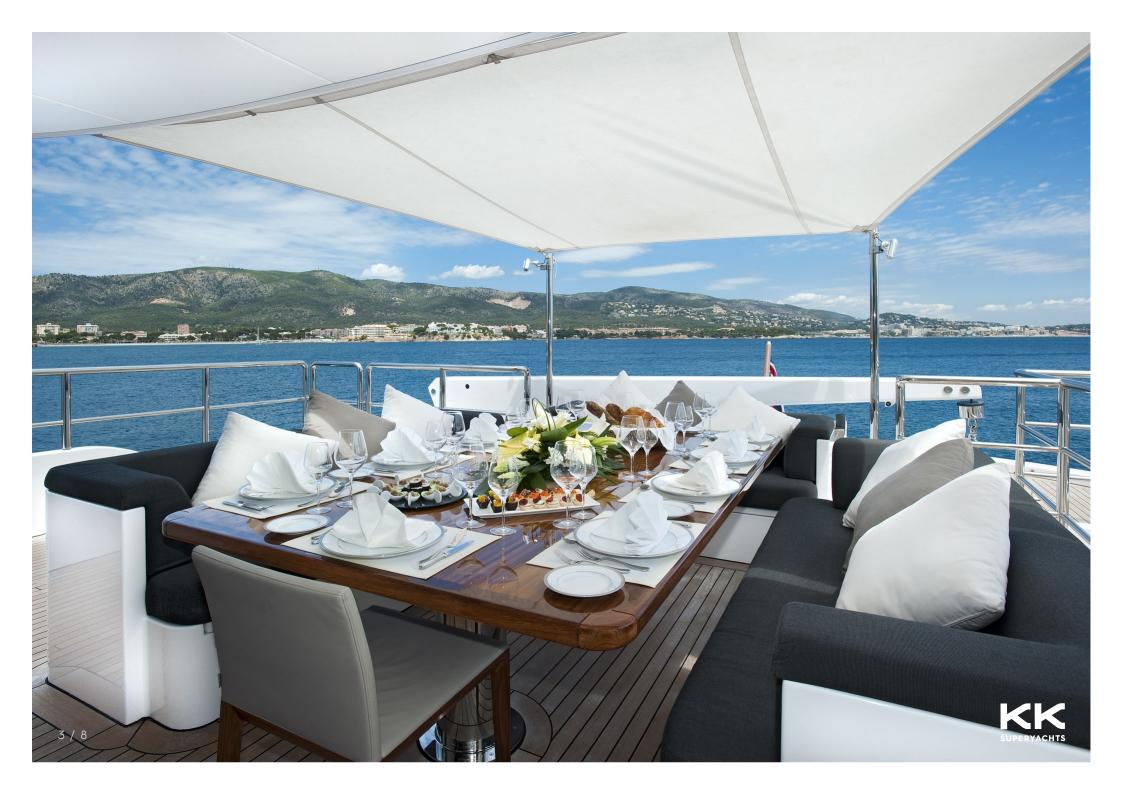

## MAIN CHARACTERISTICS

| <b>GUEST ACCOMMODATIO</b> | N |
|---------------------------|---|
|---------------------------|---|

| LENGTH:            | 33.56m / 110ft        |
|--------------------|-----------------------|
| DRAFT:             | 2.4m / 8ft            |
| MAX SPEED:         | 13 knots              |
| CRUISING SPEED:    | 9 knots               |
| BUILDER:           | Kingship              |
| EXTERIOR DESIGNER: | Vripack               |
| INTERIOR DESIGNER  | Luiz de Basto Designs |
| YEAR:              | 2010                  |
| FLAG:              | Cayman Islands        |

| GUESTS:           | 10 |
|-------------------|----|
| NUMBER OF CABINS: | 5  |