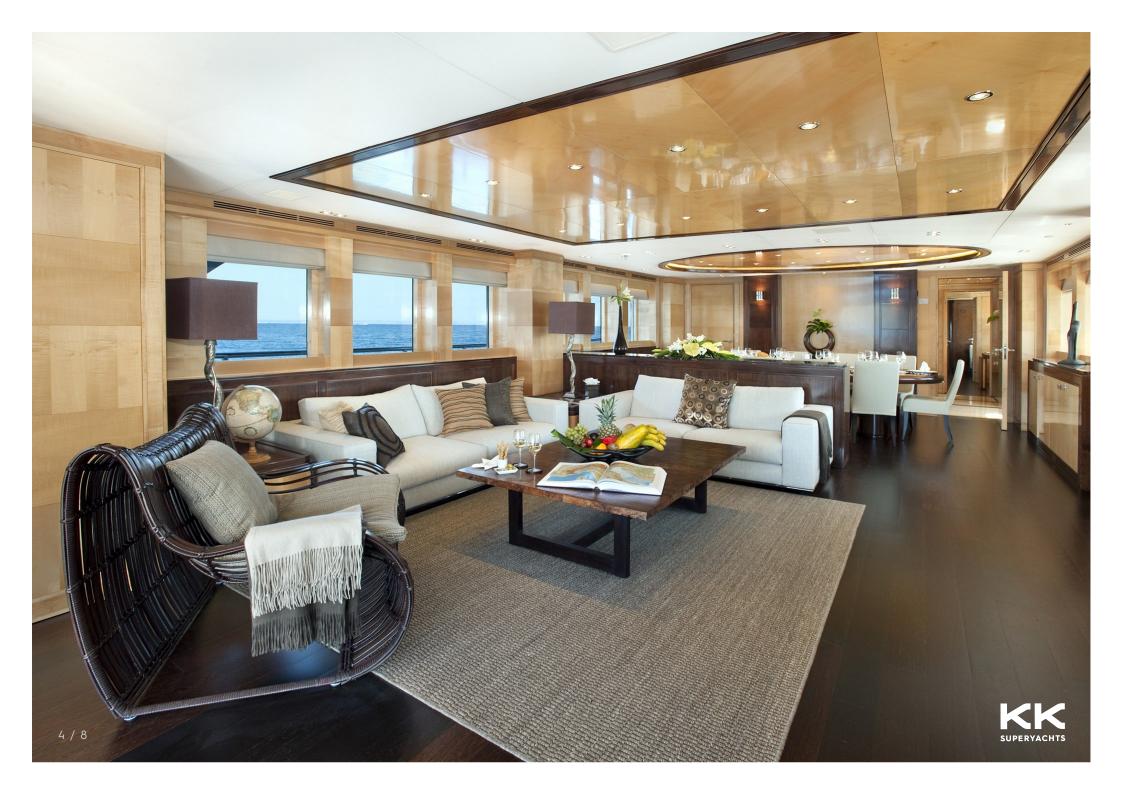

## MAIN CHARACTERISTICS

| <b>GUEST ACCOMMODATIO</b> | N |
|---------------------------|---|
|---------------------------|---|

| LENGTH:            | 33.56m / 110ft        |
|--------------------|-----------------------|
| DRAFT:             | 2.4m / 8ft            |
| MAX SPEED:         | 13 knots              |
| CRUISING SPEED:    | 9 knots               |
| BUILDER:           | Kingship              |
| EXTERIOR DESIGNER: | Vripack               |
| INTERIOR DESIGNER  | Luiz de Basto Designs |
| YEAR:              | 2010                  |
| FLAG:              | Cayman Islands        |

| GUESTS:           | 10 |
|-------------------|----|
| NUMBER OF CABINS: | 5  |