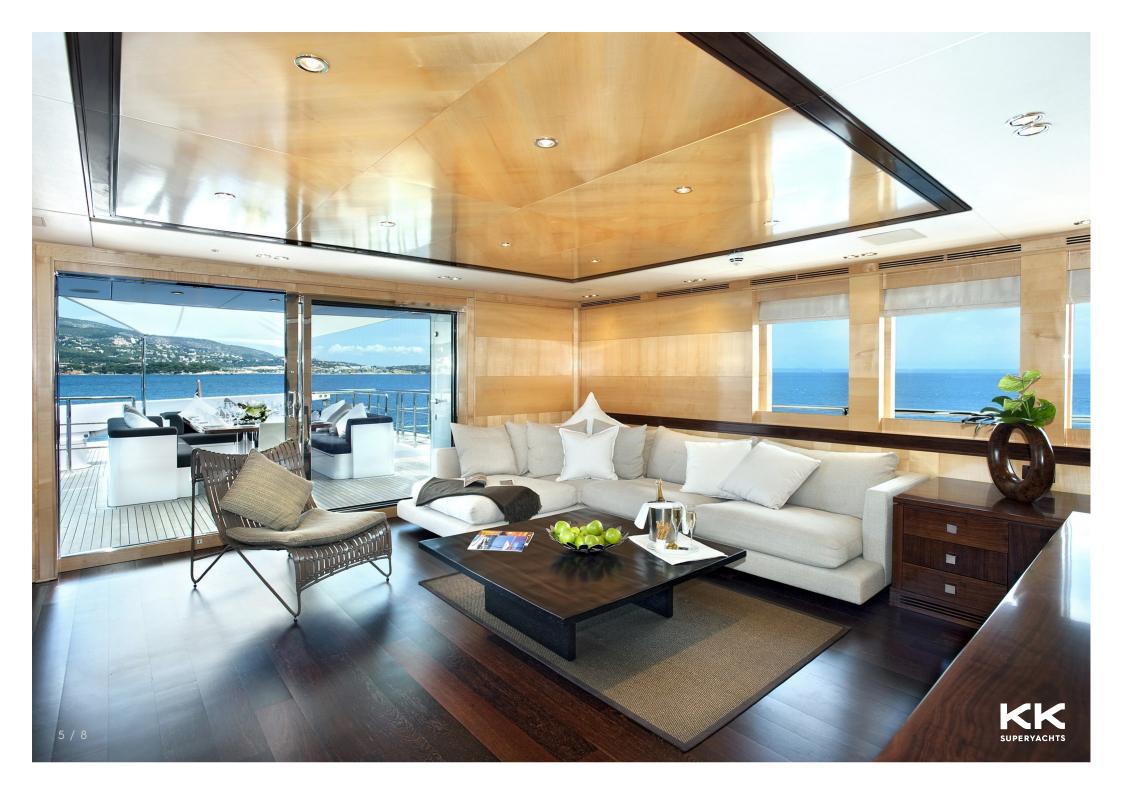

## MAIN CHARACTERISTICS

| <b>GUEST ACCOMMODATIO</b> | N |
|---------------------------|---|
|---------------------------|---|

| LENGTH:            | 33.56m / 110ft        |
|--------------------|-----------------------|
| DRAFT:             | 2.4m / 8ft            |
| MAX SPEED:         | 13 knots              |
| CRUISING SPEED:    | 9 knots               |
| BUILDER:           | Kingship              |
| EXTERIOR DESIGNER: | Vripack               |
| INTERIOR DESIGNER  | Luiz de Basto Designs |
| YEAR:              | 2010                  |
| FLAG:              | Cayman Islands        |