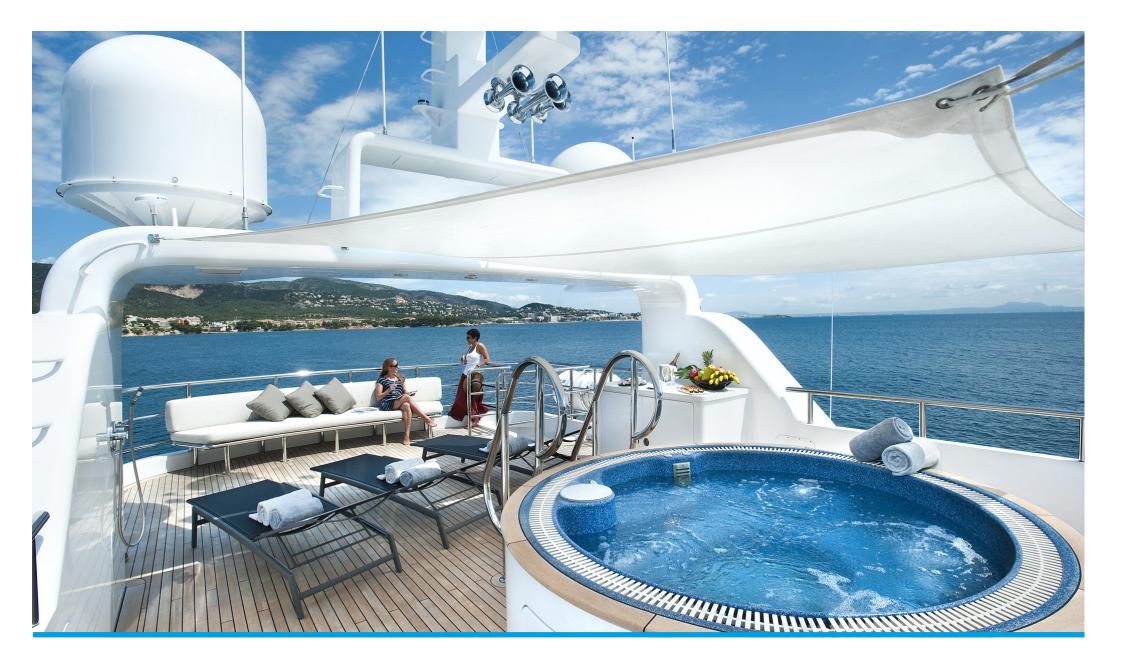

## MAIN CHARACTERISTICS

| <b>GUEST ACCOMMODATIO</b> | N |
|---------------------------|---|
|---------------------------|---|

| LENGTH:            | 33.56m / 110ft        |
|--------------------|-----------------------|
| DRAFT:             | 2.4m / 8ft            |
| MAX SPEED:         | 13 knots              |
| CRUISING SPEED:    | 9 knots               |
| BUILDER:           | Kingship              |
| EXTERIOR DESIGNER: | Vripack               |
| INTERIOR DESIGNER  | Luiz de Basto Designs |
| YEAR:              | 2010                  |
| FLAG:              | Cayman Islands        |

| GUESTS:           | 10 |
|-------------------|----|
| NUMBER OF CABINS: | 5  |