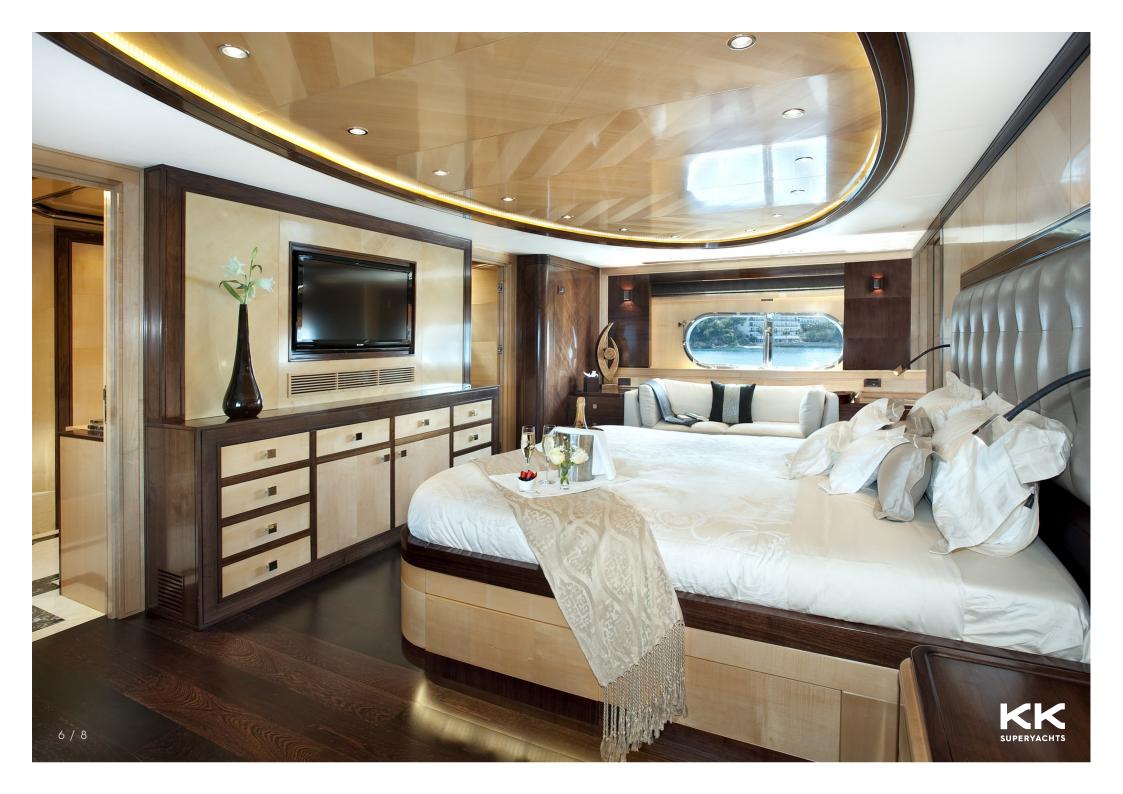

| GUESTS:           | 10 |
|-------------------|----|
| NUMBER OF CABINS: | 5  |