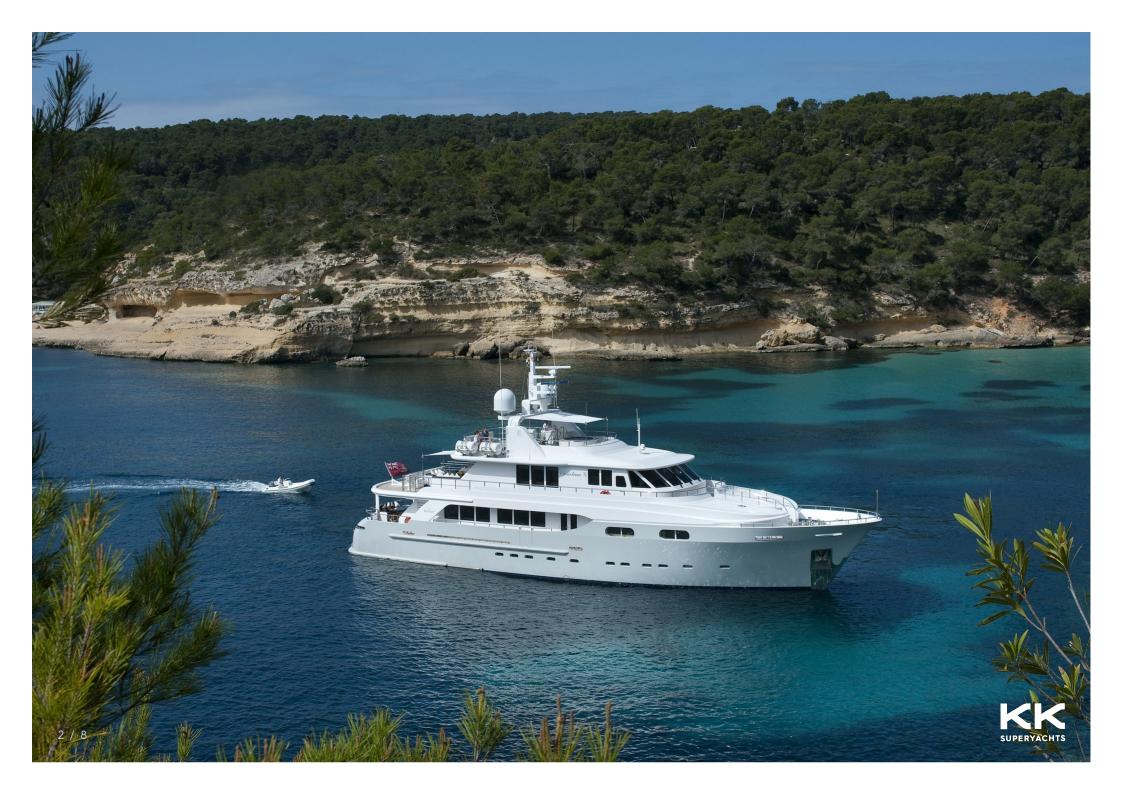

## MAIN CHARACTERISTICS

| <b>GUEST ACCOMMODATIO</b> | N |
|---------------------------|---|
|---------------------------|---|

| LENGTH:            | 33.56m / 110ft        |
|--------------------|-----------------------|
| DRAFT:             | 2.4m / 8ft            |
| MAX SPEED:         | 13 knots              |
| CRUISING SPEED:    | 9 knots               |
| BUILDER:           | Kingship              |
| EXTERIOR DESIGNER: | Vripack               |
| INTERIOR DESIGNER  | Luiz de Basto Designs |
| YEAR:              | 2010                  |
| FLAG:              | Cayman Islands        |